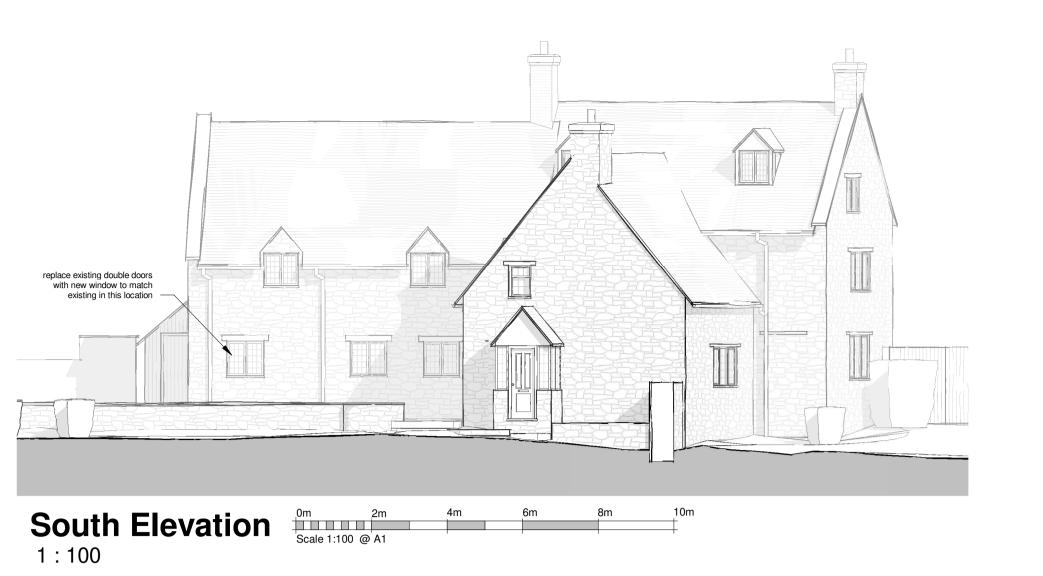

Staircase 1

**Staircase 2** 

**North Elevation** 1:100

Staircase 4

**East Elevation** 1:100

**Perspective 4** 

**Perspective 5** 

Section 1

1:50

Revision "b" - Following approval, moving of kitchen window and repositioning of internal w/c wall 19/10/2020

Revision "a" - Remove of new window from kitchen south elevation 28/7/2020

Rev. Date Revision Notes Proposed Sheet 2 ARCHITECTURE