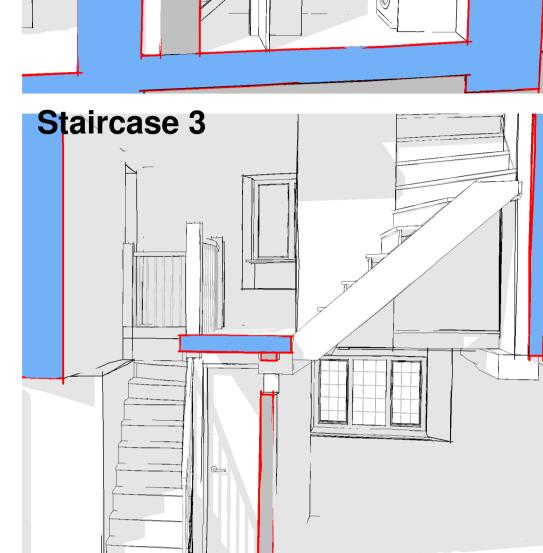

Staircase 1

**Staircase 2** 

**North Elevation** 1:100

Staircase 4

**East Elevation** 1:100

**Perspective 4** 

**Perspective 5** 

Section 1