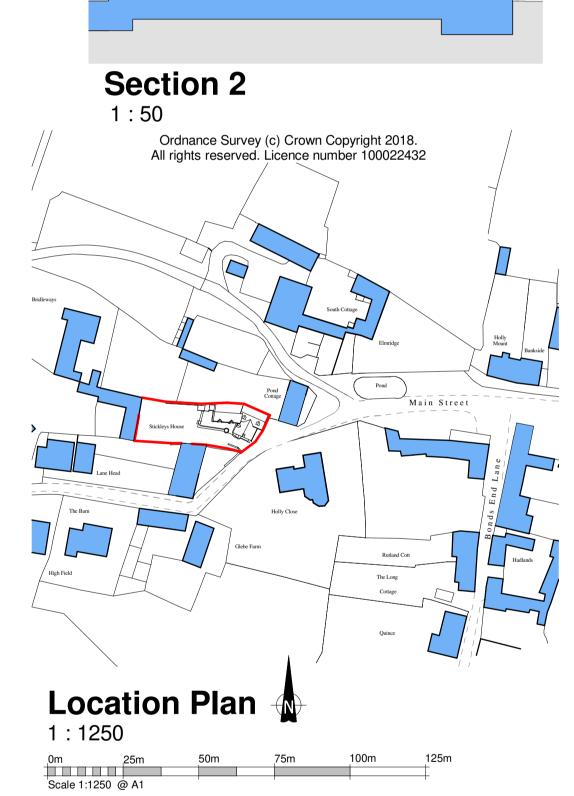

1:50

Revision "b" - Following approval, moving of kitchen window and repositioning of internal w/c wall 19/10/2020

Revision "a" - Remove of new window from kitchen south elevation 28/7/2020

Rev. Date Revision Notes Proposed Sheet 2 ARCHITECTURE

JEREMY DUNN.

17 FIR TREE CLOSE
BANBURY
OXON OX16 1JS EMAIL - Jeremy.Dunn@Virgin.net

Stickleys House

Main Sibford Gower

Mr & Mrs S Gomersall Stickleys House Sibford Gower

Drawing No: 14/5/2019 6601-08b As indicated@A1