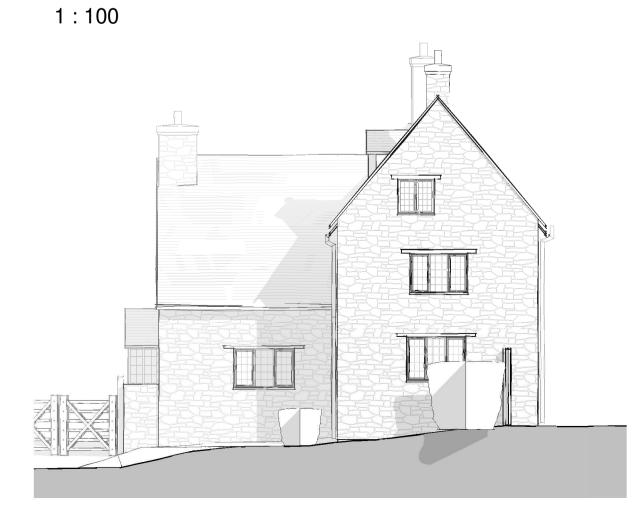

Staircase 1

**Staircase 2** 

**North Elevation** 1:100

Staircase 4

**East Elevation** 1:100

**Perspective 4** 

**Perspective 5** 

Section 1