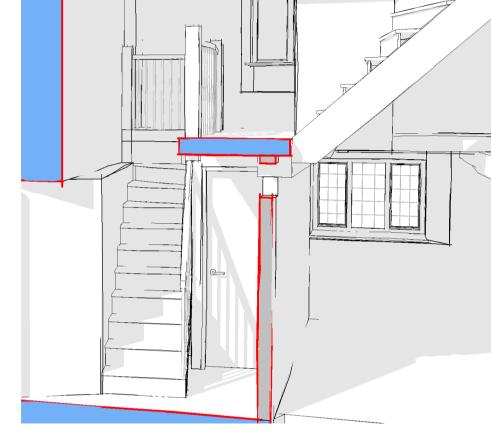

Staircase 1

**Staircase 2** 

**North Elevation** 1:100

Staircase 4

**East Elevation** 1:100

**Perspective 4** 

**Perspective 5** 

Section 1