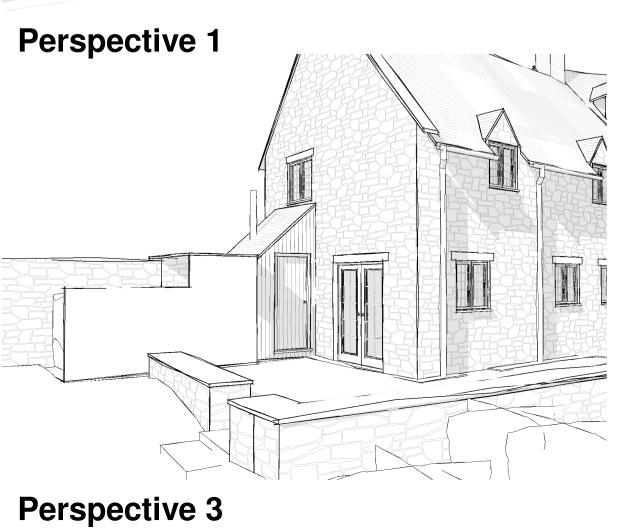

Staircase 1

**Staircase 2** 

**North Elevation** 1:100

Staircase 4

**East Elevation** 1:100

**Perspective 4** 

**Perspective 5** 

Section 1