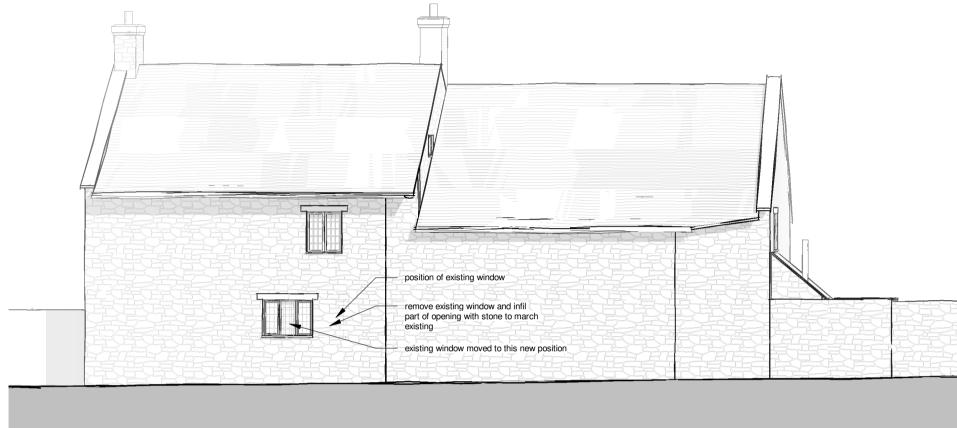

Staircase 1

**Staircase 2** 

**North Elevation** 1:100

Staircase 4

**East Elevation** 1:100

**Perspective 4** 

**Perspective 5** 

Section 1

1:50

Revision "b" - Following approval, moving of kitchen window and repositioning of internal w/c wall 19/10/2020

Revision "a" - Remove of new window from kitchen south elevation 28/7/2020

Rev. Date Revision Notes Proposed Sheet 2 ARCHITECTURE