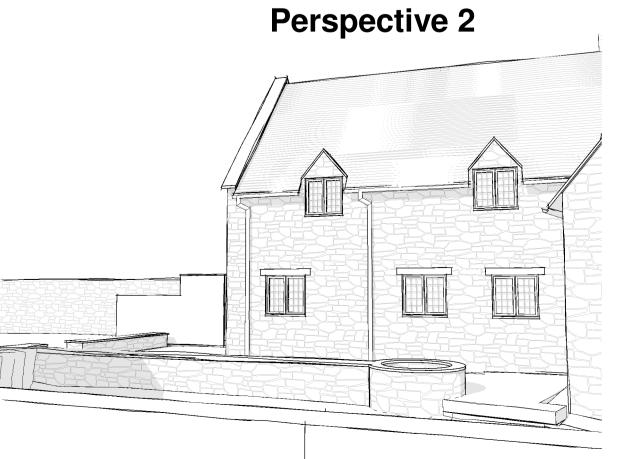

Staircase 1

**Staircase 2** 

**North Elevation** 1:100

Staircase 4

**East Elevation** 1:100

**Perspective 4** 

**Perspective 5** 

Section 1