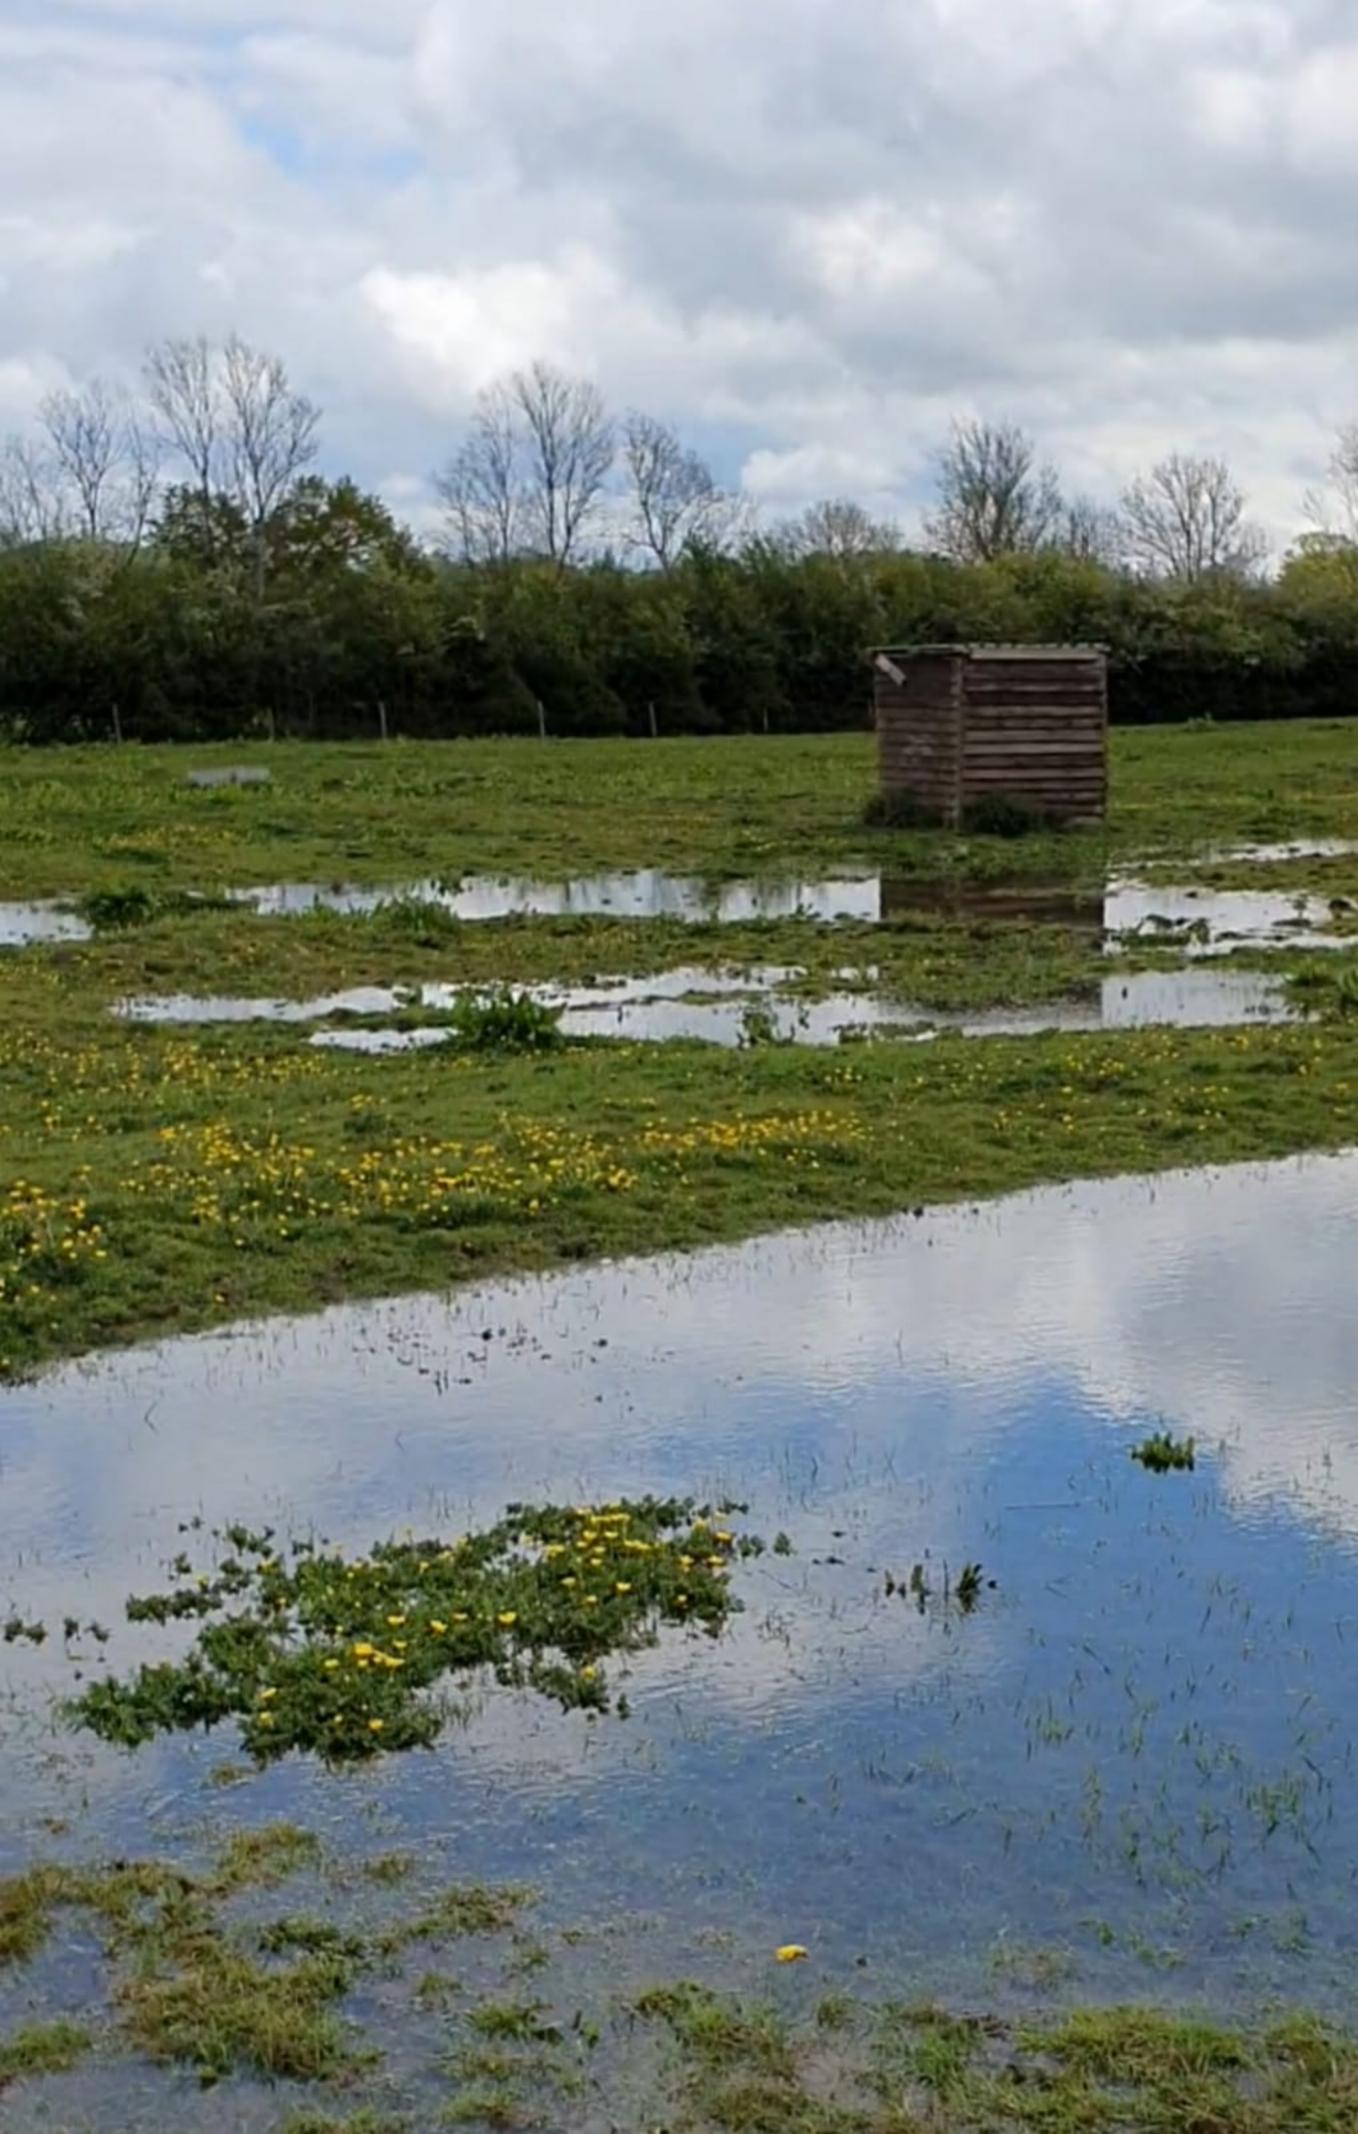

From: Beryl Lascelles Sent: 01 June 2021 15:02

**To:** Bob Neville **Subject:** Planning

Application no. 20/03140/CLUE – Stables on land Gt.Bourton

Dear Mr Neville

I have commented on the appropriate page on the CDC site for this Application for a Lawfulness Certificate. I did not attach two photographs I have, taken at the end of May which may be relevant to the vast amount of information I am sure you have on the inappropriate request for this certificate. I take the liberty of attaching these two photographs. The one shows the destruction of the ridge and furrow and the standing water on this land, and also I believe the unlawful rerouting of the designated Right of Way through the subject site.