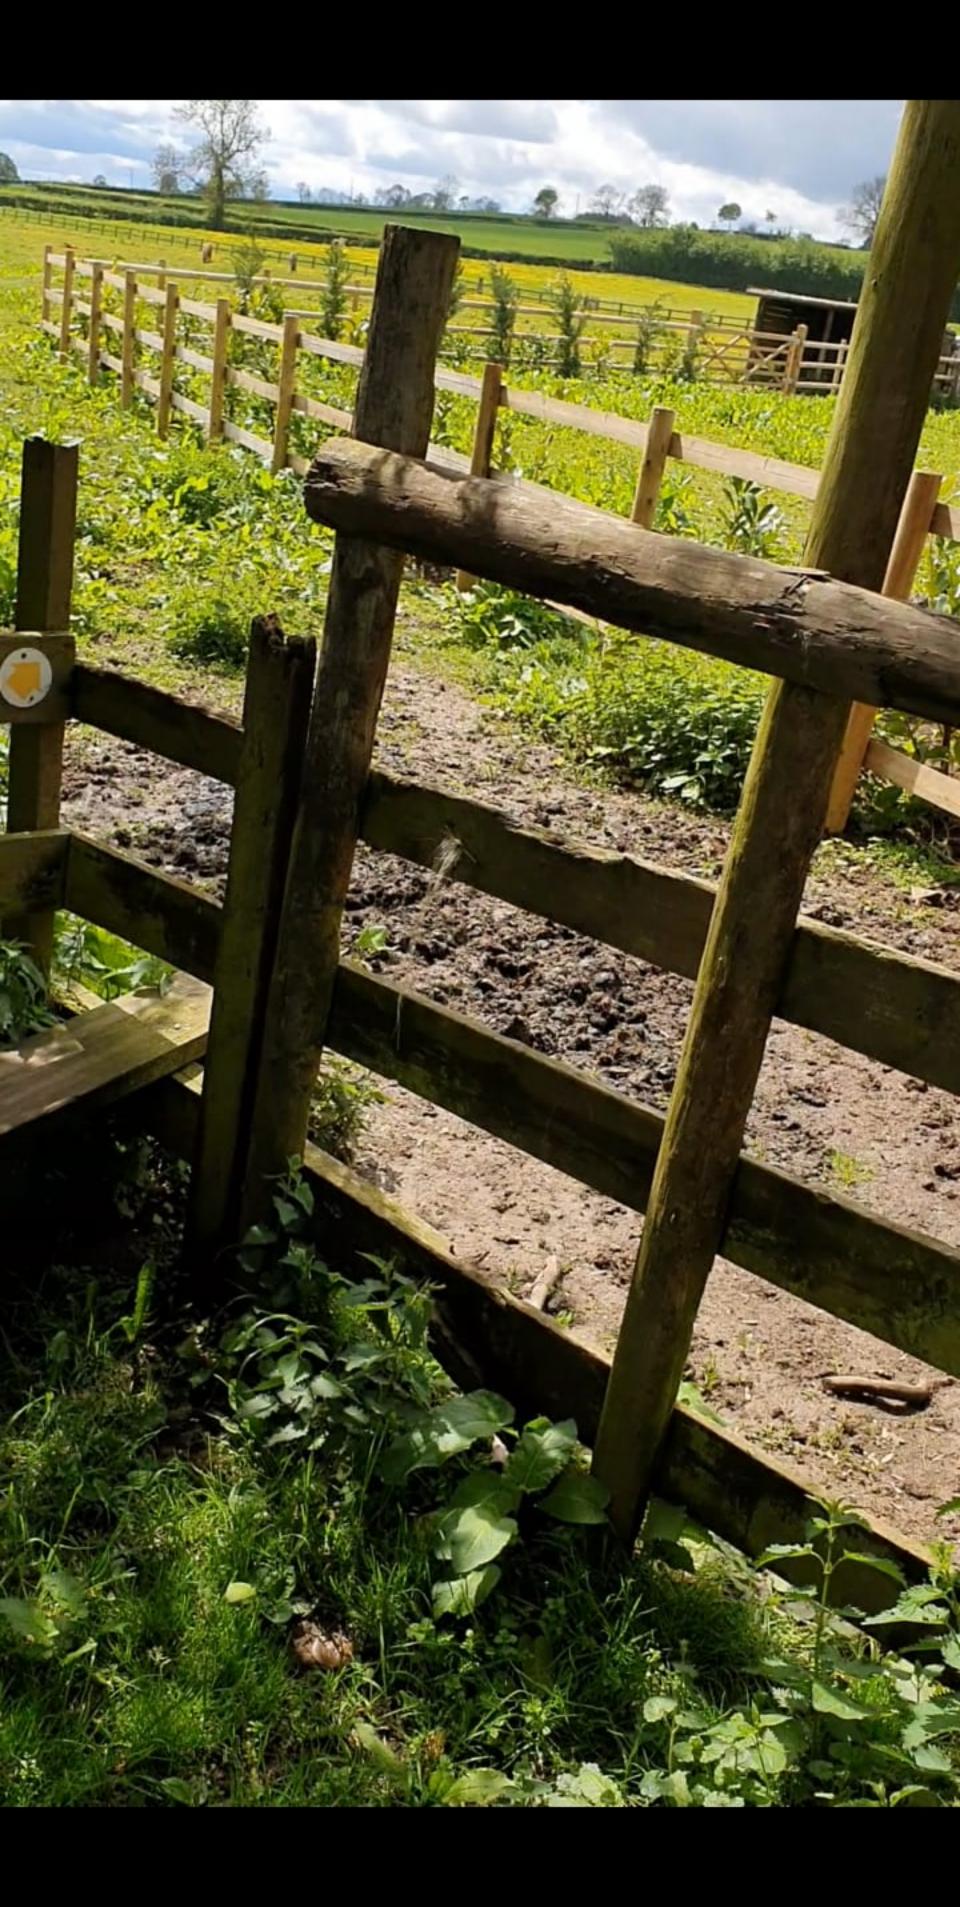

From: Beryl Lascelles Sent: 01 June 2021 15:02

**To:** Bob Neville **Subject:** Planning

Application no. 20/03140/CLUE – Stables on land Gt.Bourton

Dear Mr Neville

I have commented on the appropriate page on the CDC site for this Application for a Lawfulness Certificate. I did not attach two photographs I have, taken at the end of May which may be relevant to the vast amount of information I am sure you have on the inappropriate request for this certificate. I take the liberty of attaching these two photographs. The one shows the destruction of the ridge and furrow and the standing water on this land, and also I believe the unlawful rerouting of the designated Right of Way through the subject site.