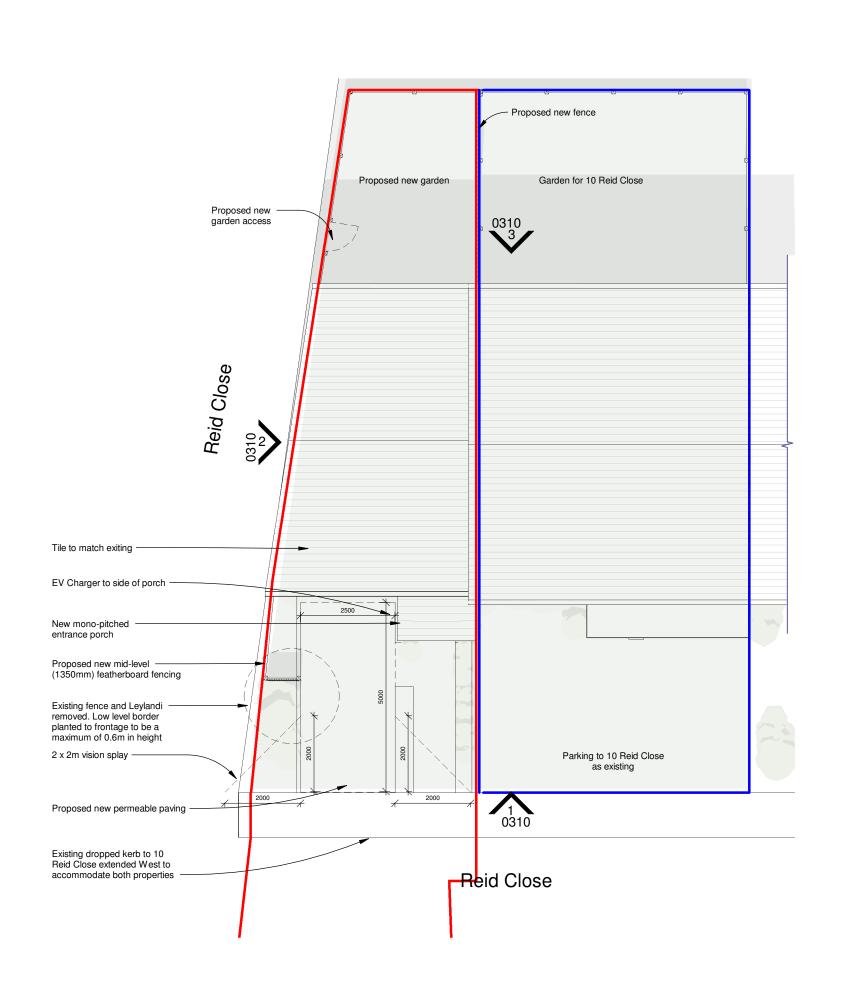

## DRAWING NOTES:

- Ownership Boundary
- Application Boundary

| P04 | Updated Red Line  | 17/12/2020                           |
|-----|-------------------|--------------------------------------|
| P03 | Planning Issue    | 21/10/2020                           |
| P02 | Client Review     | 19/08/2020                           |
| P01 | Pre-App Issue     | 11/07/2020                           |
| REV | DESCRIPTION       | DATE                                 |
|     | P03<br>P02<br>P01 | P03 Planning Issue P02 Client Review |

## FC Architects

CLIENT: Ms Coltman

10 Reid Close, Banbury

Proposed Site Layout Plan

| SCALE: | As indicated | @ F |
|--------|--------------|-----|
|        |              |     |

06/07/2020 DATE:

STATUS: Planning Issue