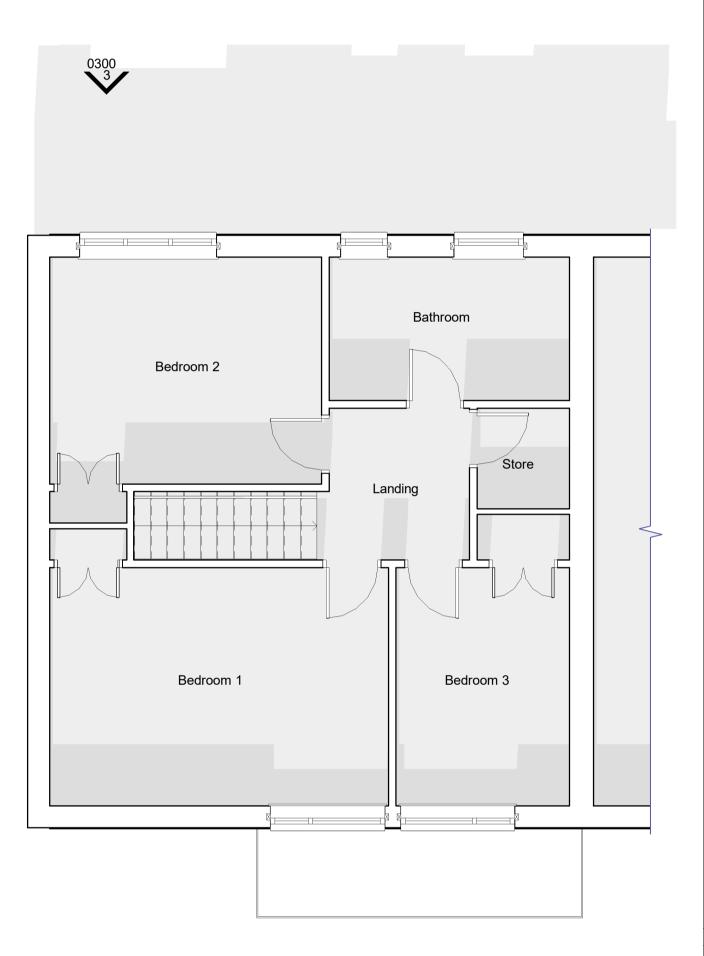

PROJECT: 10 Reid Close, Banbury

TITLE: Existing First Floor Plan

1010 FCA XX

0.5 0 0.5 1 1.5 2 2.5

SCALE 1:50

|   | SCALE:           | 1 : 50 | @ A2 |  |  |  |  |
|---|------------------|--------|------|--|--|--|--|
|   | DATE: 06/07/2020 |        |      |  |  |  |  |
|   | STATUS:          |        |      |  |  |  |  |
|   | Planning Issue   |        |      |  |  |  |  |
|   |                  |        | · ·  |  |  |  |  |
| ľ | DRAWING N        | 0:     |      |  |  |  |  |