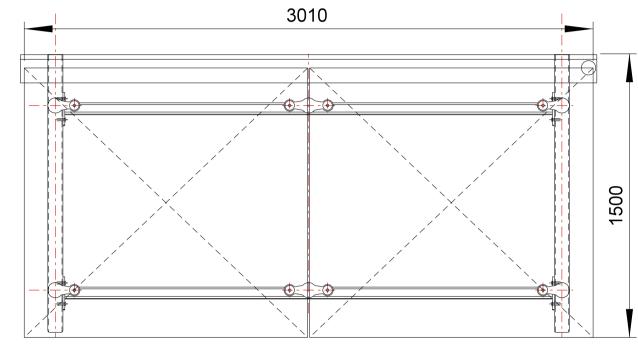

01 ENTRANCE CANOPY 010 front elevation

I.

-

I

02 ENTRANCE CANOPY 010 section / side elevation

T

I