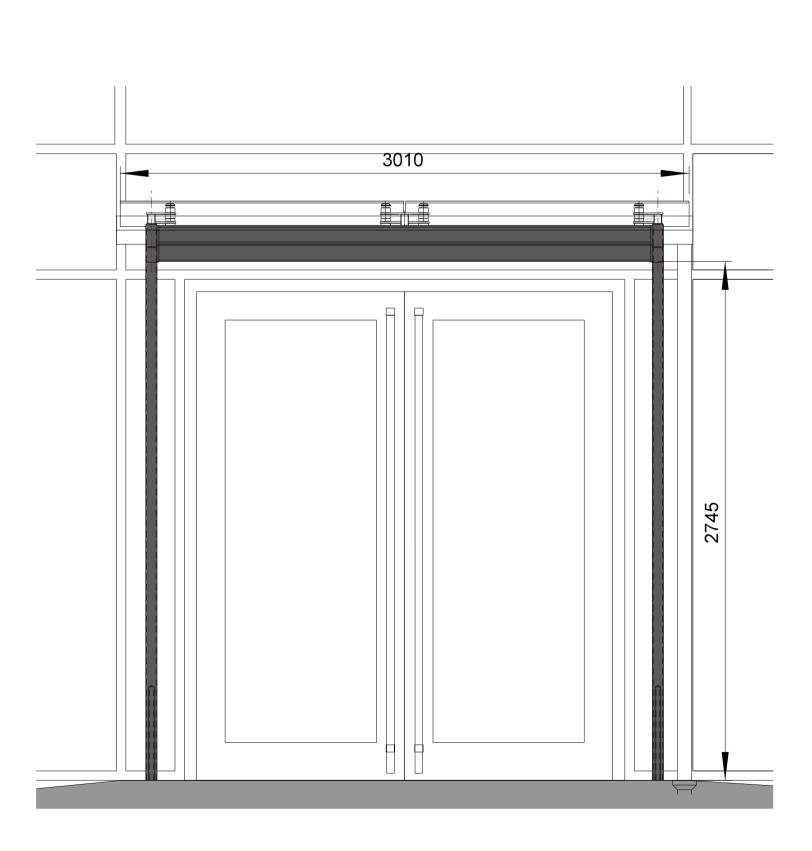

01 ENTRANCE CANOPY 010 front elevation

I.

-

I

02 ENTRANCE CANOPY 010 section / side elevation

T

I