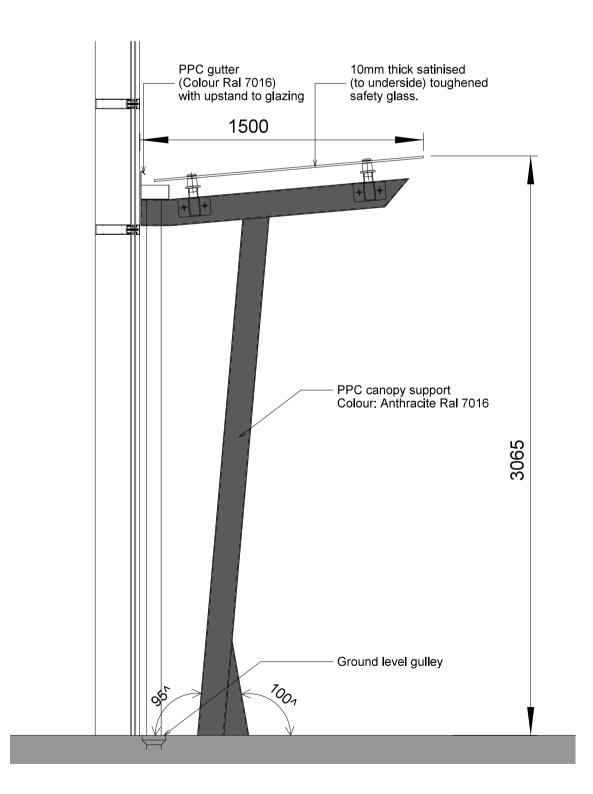

01 ENTRANCE CANOPY 010 front elevation

I.

-

I

02 ENTRANCE CANOPY 010 section / side elevation

T

I