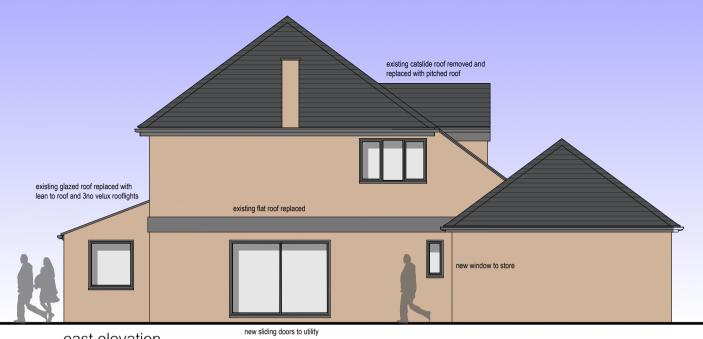

east elevation [entire property re-rendered apart from feature stone to front] materials: walls: existing stone refurbished cill to existing cill to existing walls: smooth cream render K-Rend Oatmeal window lowered window lowered roof: slates windows: anthracite grey double glazed units existing glazed roof replaced with lean to roof and 3no velux rooflights doors: anthracite grey double glazed bifold unit existing flat roof replaced rainwater goods: anthracite grey box profile fascias: anthracite grey garage door: anthracite grey roller shutter ق 010 ق ن 1:100 010B proposed elevations (2of2) south elevation existing windows and doors removed and replaced with glazed screen with french doors sliding doors to lounge new window to kitchenette [entire property re-rendered apart from feature stone to front]