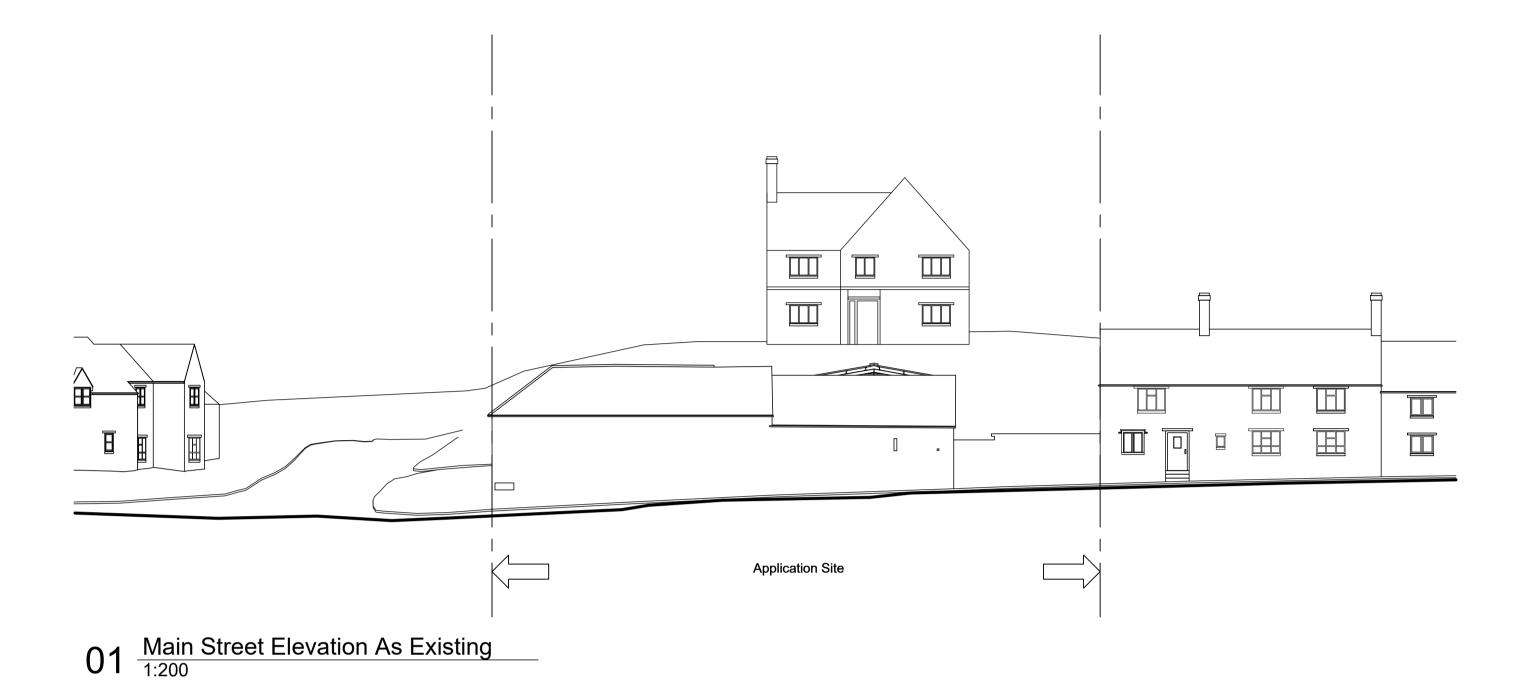

| Key Plan                                                                | Mawles Farm<br>Sibford Gower<br>OX15 5RW |
|-------------------------------------------------------------------------|------------------------------------------|
| GENERAL NOTES:<br>Do not scale from drawings. Refer<br>dimensions only. | to figured                               |
| Status:                                                                 |                                          |
| PLANNING                                                                |                                          |
|                                                                         |                                          |
|                                                                         |                                          |
|                                                                         |                                          |
|                                                                         |                                          |

|      |      |      |      |       |       | -     | Status:                                                                                                                                               |          |                      |          |  |
|------|------|------|------|-------|-------|-------|-------------------------------------------------------------------------------------------------------------------------------------------------------|----------|----------------------|----------|--|
|      |      |      |      |       |       | -     | PLANNING                                                                                                                                              |          |                      |          |  |
|      |      |      |      |       |       | -     |                                                                                                                                                       |          |                      |          |  |
|      |      |      |      |       |       | -     |                                                                                                                                                       |          |                      |          |  |
|      |      |      |      |       |       | -     |                                                                                                                                                       |          |                      |          |  |
|      |      |      |      |       |       | -     |                                                                                                                                                       |          |                      |          |  |
|      |      |      |      |       |       | -     |                                                                                                                                                       |          |                      |          |  |
|      |      |      |      |       |       | _     |                                                                                                                                                       |          |                      |          |  |
|      |      |      |      |       |       | -     |                                                                                                                                                       |          |                      |          |  |
|      |      |      |      |       |       | -     |                                                                                                                                                       |          |                      |          |  |
|      |      |      |      |       |       | -     |                                                                                                                                                       |          |                      |          |  |
|      |      |      |      |       |       | -     |                                                                                                                                                       |          |                      |          |  |
|      |      |      |      |       |       | -     |                                                                                                                                                       |          |                      |          |  |
|      |      |      |      |       |       | -     |                                                                                                                                                       |          |                      |          |  |
|      |      |      |      |       |       | -     | 00                                                                                                                                                    | 14.09.20 | Planning application |          |  |
|      |      |      |      |       |       | -     | No. dd.mm.yy Revision note                                                                                                                            |          |                      |          |  |
|      |      |      |      |       |       |       | The Granary   Home Farm Drive   Upton   Banbury   Oxfordshire   OXI5 6HU<br>01 295 670 068   studio@ianobrienstudio.co.uk   www.ianobrienstudio.co.uk |          |                      |          |  |
|      |      |      |      |       |       | -     | Drawing title                                                                                                                                         |          |                      |          |  |
|      |      |      |      |       |       |       | Existing & Proposed                                                                                                                                   |          |                      |          |  |
|      |      |      |      |       |       |       | Street Elevations                                                                                                                                     |          |                      |          |  |
|      |      |      |      |       |       |       | Sheet 2 of 2                                                                                                                                          |          |                      |          |  |
|      |      |      |      |       |       |       | Drawing size<br>1:200 @ A1                                                                                                                            |          |                      |          |  |
|      |      |      |      |       |       | -     | <sup>Client</sup><br>Mr and Mrs Broom                                                                                                                 |          |                      |          |  |
|      |      |      |      |       |       |       |                                                                                                                                                       |          |                      |          |  |
| - 2m | - 4m | - 6m | - 8m | - 10m | - 15m | - 20m |                                                                                                                                                       | Job      | Drawing number       | Revision |  |
|      |      |      |      |       |       |       | 1                                                                                                                                                     | 901      | PA-106               | 00       |  |