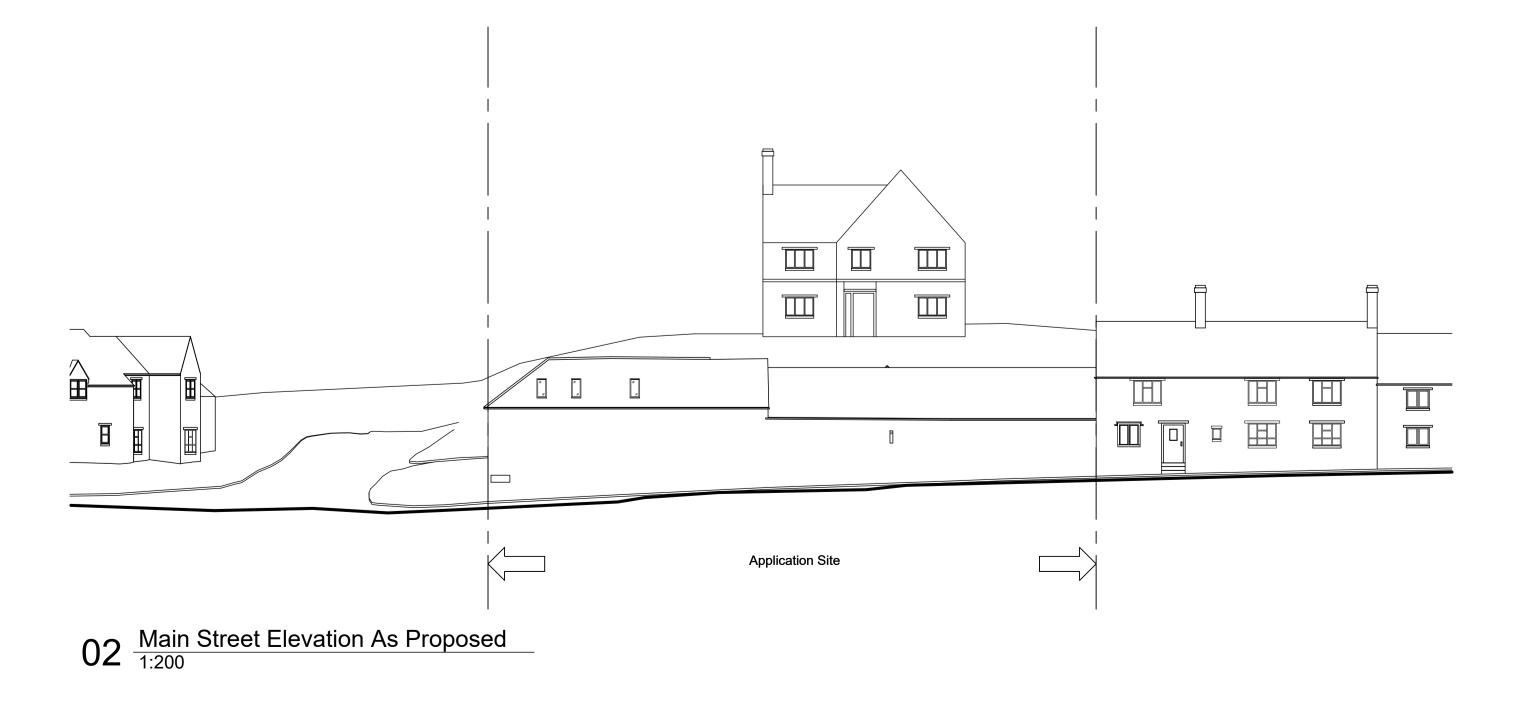

| Key Plan                                                                | Mawles Farm<br>Sibford Gower<br>OX15 5RW |
|-------------------------------------------------------------------------|------------------------------------------|
| GENERAL NOTES:<br>Do not scale from drawings. Refer<br>dimensions only. | to figured                               |
| Status:                                                                 |                                          |
| PLANNING                                                                |                                          |
|                                                                         |                                          |
|                                                                         |                                          |
|                                                                         |                                          |
|                                                                         |                                          |

|      |      |      |      |       |       | -     | Status:                                                                                                                                               |          |                      |          |  |
|------|------|------|------|-------|-------|-------|-------------------------------------------------------------------------------------------------------------------------------------------------------|----------|----------------------|----------|--|
|      |      |      |      |       |       | -     | PLANNING                                                                                                                                              |          |                      |          |  |
|      |      |      |      |       |       | -     |                                                                                                                                                       |          |                      |          |  |
|      |      |      |      |       |       | -     |                                                                                                                                                       |          |                      |          |  |
|      |      |      |      |       |       | -     |                                                                                                                                                       |          |                      |          |  |
|      |      |      |      |       |       | -     |                                                                                                                                                       |          |                      |          |  |
|      |      |      |      |       |       | -     |                                                                                                                                                       |          |                      |          |  |
|      |      |      |      |       |       | _     |                                                                                                                                                       |          |                      |          |  |
|      |      |      |      |       |       | -     |                                                                                                                                                       |          |                      |          |  |
|      |      |      |      |       |       | -     |                                                                                                                                                       |          |                      |          |  |
|      |      |      |      |       |       | -     |                                                                                                                                                       |          |                      |          |  |
|      |      |      |      |       |       | -     |                                                                                                                                                       |          |                      |          |  |
|      |      |      |      |       |       | -     |                                                                                                                                                       |          |                      |          |  |
|      |      |      |      |       |       | -     |                                                                                                                                                       |          |                      |          |  |
|      |      |      |      |       |       | -     | 00                                                                                                                                                    | 14.09.20 | Planning application |          |  |
|      |      |      |      |       |       | -     | No. dd.mm.yy Revision note                                                                                                                            |          |                      |          |  |
|      |      |      |      |       |       |       | The Granary   Home Farm Drive   Upton   Banbury   Oxfordshire   OXI5 6HU<br>01 295 670 068   studio@ianobrienstudio.co.uk   www.ianobrienstudio.co.uk |          |                      |          |  |
|      |      |      |      |       |       | -     | Drawing title                                                                                                                                         |          |                      |          |  |
|      |      |      |      |       |       |       | Existing & Proposed                                                                                                                                   |          |                      |          |  |
|      |      |      |      |       |       |       | Street Elevations                                                                                                                                     |          |                      |          |  |
|      |      |      |      |       |       |       | Sheet 2 of 2                                                                                                                                          |          |                      |          |  |
|      |      |      |      |       |       |       | Drawing size<br>1:200 @ A1                                                                                                                            |          |                      |          |  |
|      |      |      |      |       |       | -     | <sup>Client</sup><br>Mr and Mrs Broom                                                                                                                 |          |                      |          |  |
|      |      |      |      |       |       |       |                                                                                                                                                       |          |                      |          |  |
| - 2m | - 4m | - 6m | - 8m | - 10m | - 15m | - 20m |                                                                                                                                                       | Job      | Drawing number       | Revision |  |
|      |      |      |      |       |       |       | 1                                                                                                                                                     | 901      | PA-106               | 00       |  |