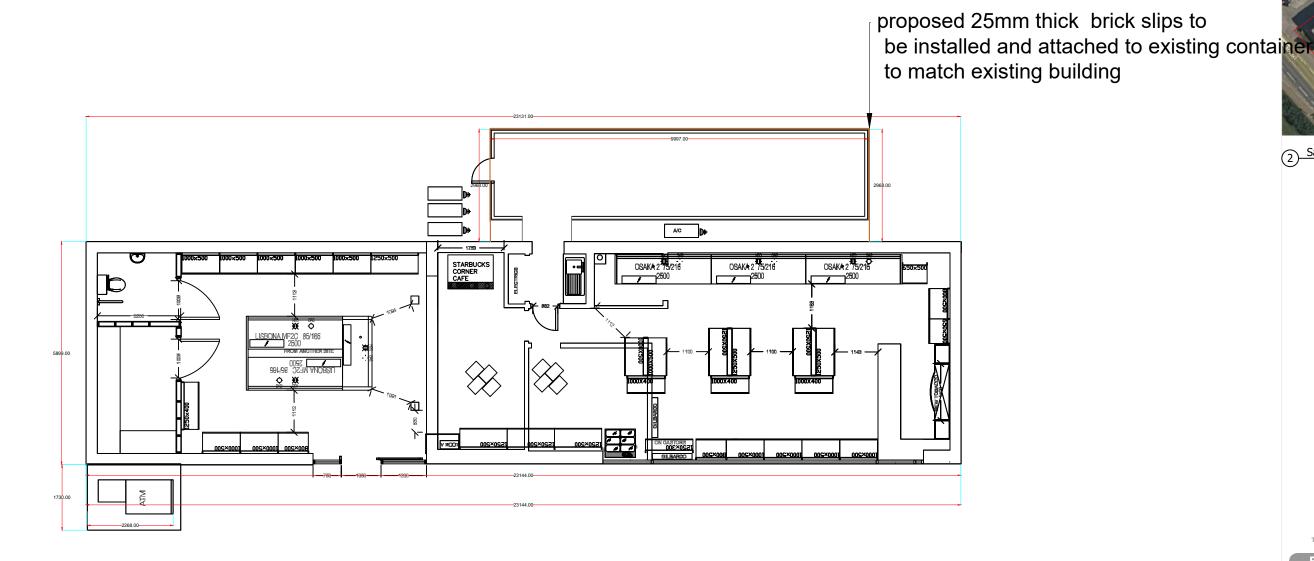

1 Proposed Floor Plan Scale: 1:100 Red Boundary Area: 0.39 Acres (approx)

Euro House, Beehive Trading Park Haslingden Road, Blackburn Lancashire, BB1 2EE T: 01254 205439, E:enquirles@eurogarages

## Banbury Service Station

Oxford Rd, Bodicote, Banbury OX15 4AB

Proposed Floor Plan

## Drawing No: PLN.065.A3

Scale: Issue Date: Drawn: Checked:

1:100 & 1:1250@ A3 11/09/2020 MK KA