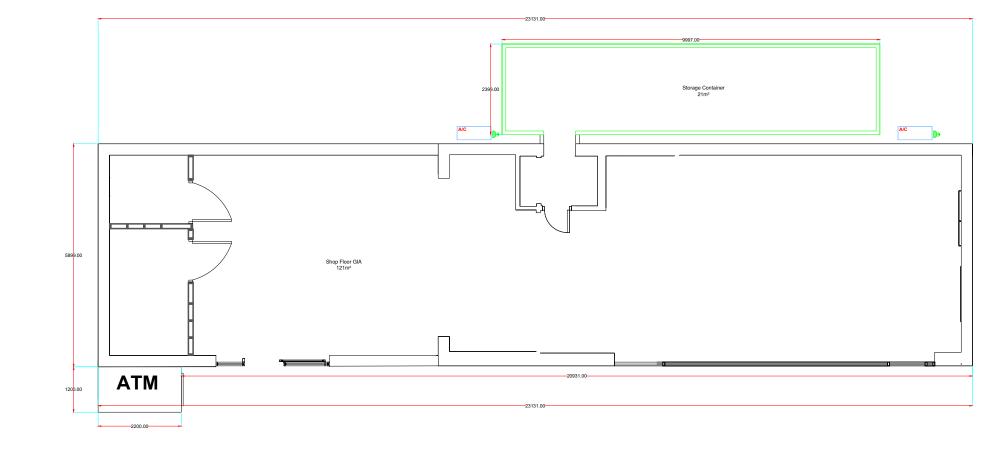

1 Existing Floor Plan Scale: 1:100 Red Boundary Area: 0.39 Acres (approx)

Scale: 1:1250

Euro House, Beehive Trading Park Haslingden Road, Blackburn Lancashire, BB1 2EE T: 01254 205439, E:enquirles@eurogarages.co

## Banbury Service Station Oxford Rd, Bodicote, Banbury OX15 4AB

Existing Floor Plan

Drawn: Checked:

 
 Drawing No:
 PLN.067.A3

 Scale:
 1:100 & 1:1250@ A3

 Issue Date:
 11/09/2020
MK KA