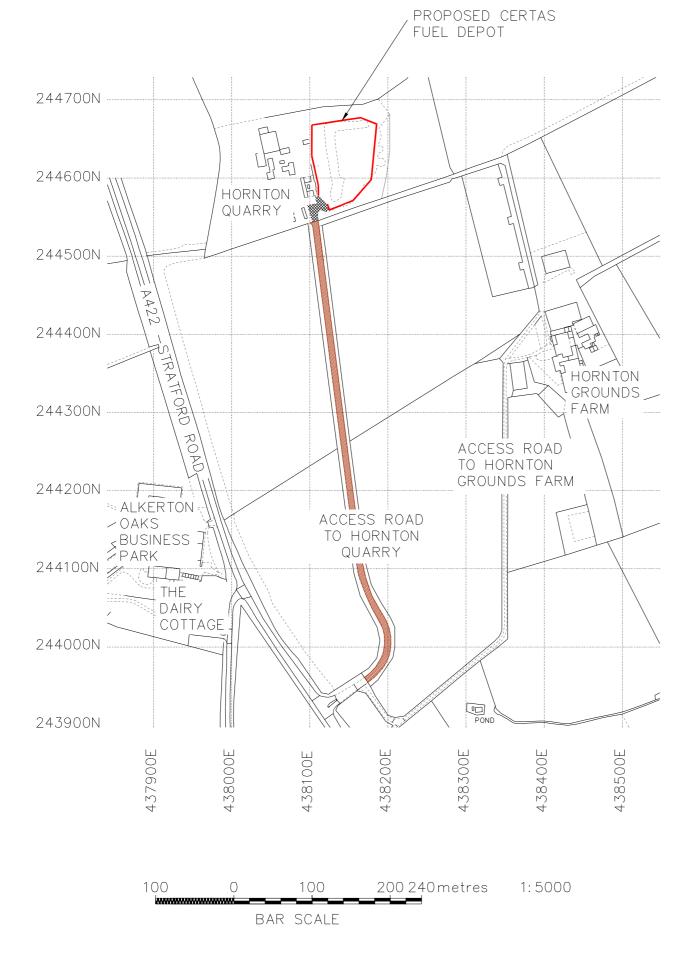

© Crown copyright 2019 Ordnance Survey 100053143 Cadastral data is subject to Crown copyright and is reproduced with permission of HM Land Registry.

| PROPOSED CERTA | 75 |
|----------------|----|
| FUEL DEPOT     |    |
|                |    |

GATEHOUSE OFFICES, WESTWAY, PORTERFIELD ROAD, RENFREW,

PA4 8DJ SCOTLAND
one: +44 (0) 141 561 2202 • Fax: +44 (0) 141 561 2259 • E-mail:

Site: BANBURY - HORNTON QUARRY

Title: LOCATION PLAN

Dwg By: SMont Checked: CH Approved: NM Date: 14.11.19 Date: 14.11.19 Date: 14.11.19