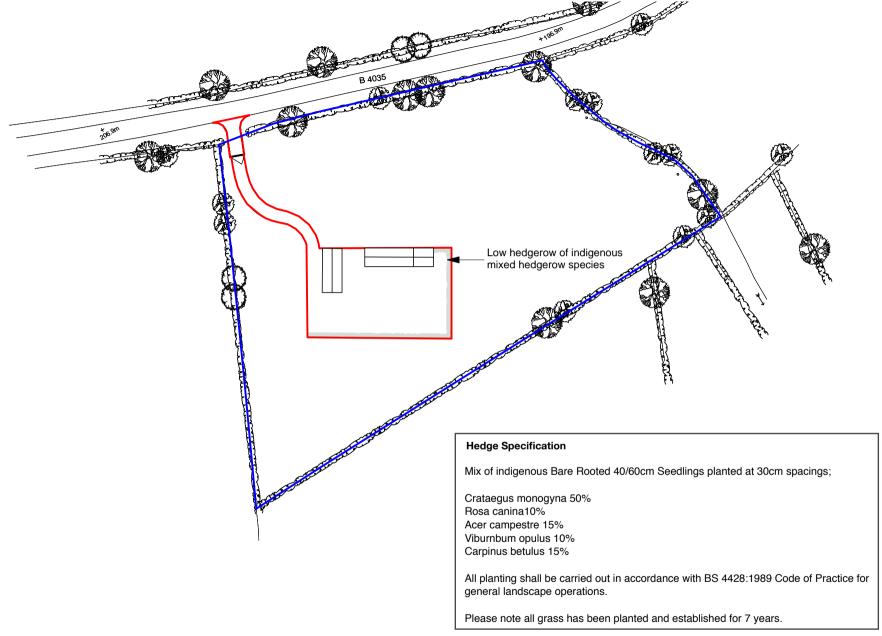

Charlie Luxton Design

Beanacre Cottage, Ropeway, Hook Norton, Oxon, OX15 5QB

info@charlieluxton.com 01608 730086 P1 200813 P2 200824 Planning issue
Condition Discharge

project
Heath Barn
Sibford Gower
Banbury
OX15 5HQ

drwg no rev
213\_03\_320 P2
title
Proposed Landscape Plan
scale
1:1250 @ A4

Do not scale off this drawing. This drawing is to be read with all other contract documents. Any discrepancies are to be reported to the Architect. At construction status, this drawing remains design intent only. All information to be checked by contractor for site accuracy and fit. Drawings are subject to statutory approvals and site surveys.