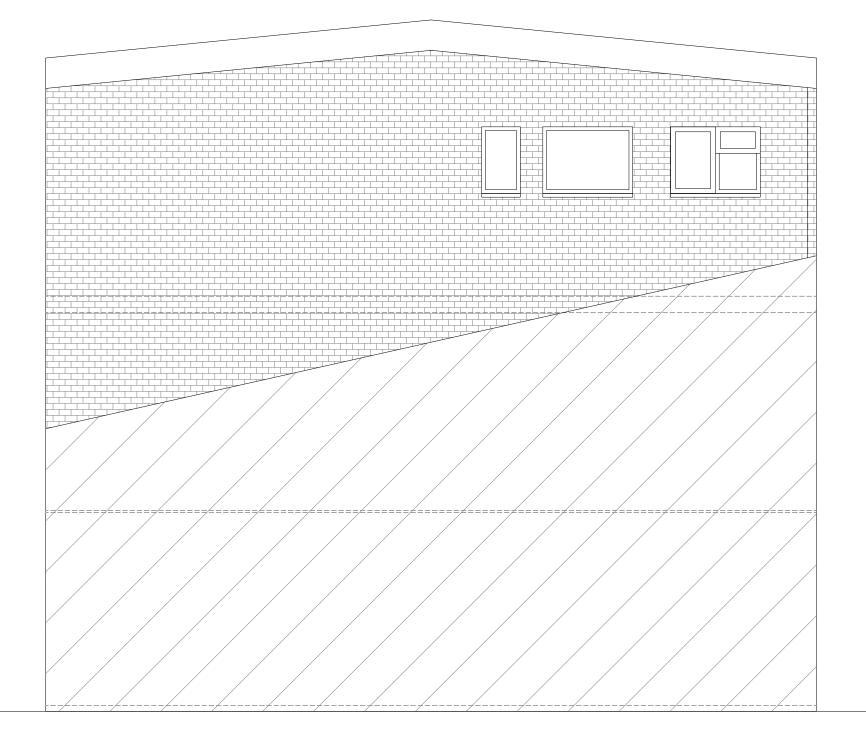

0.5 1 1.5 2 2.5

47f Broad Street, Banbury

5 m

Proposed Side Elevation





## PRELIMINARY - TO BE APPROVED

- 1. This drawing is copyright of Target Thought. Reproduction is only to take place with written authority.
  2. These plans are subject to Planning & Building Regulation Approval or any other statute in law before building work commences.
  3. Any structural work mentioned on this drawing is subject to a qualified structural engineers calculations before building work commences.
  4. All drawings are not to be built or manufactured from unless marked 'Construction Drawing'.
  5. Do not scale dimensions from the drawings.
  6. If any discrepancies are found in the drawings these are to be brought to the attention of Target Thought for rectification.

Scale 1:50 at A3 (unless ot