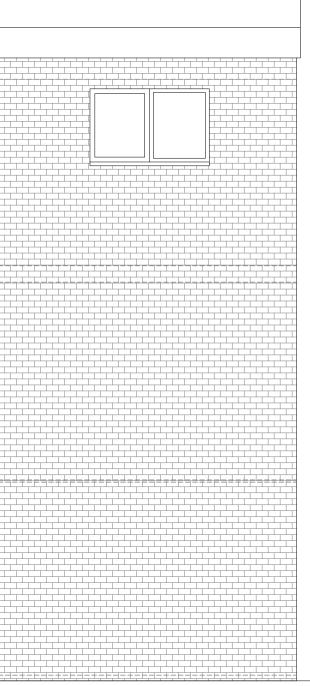

PROJECT: 47f Broad Street, Banbury

Proposed Rear Elevation

REAR ELEVATION (west) scale 1:50

0.5 1 1.5 2 2.5 0

5 m

REVISION