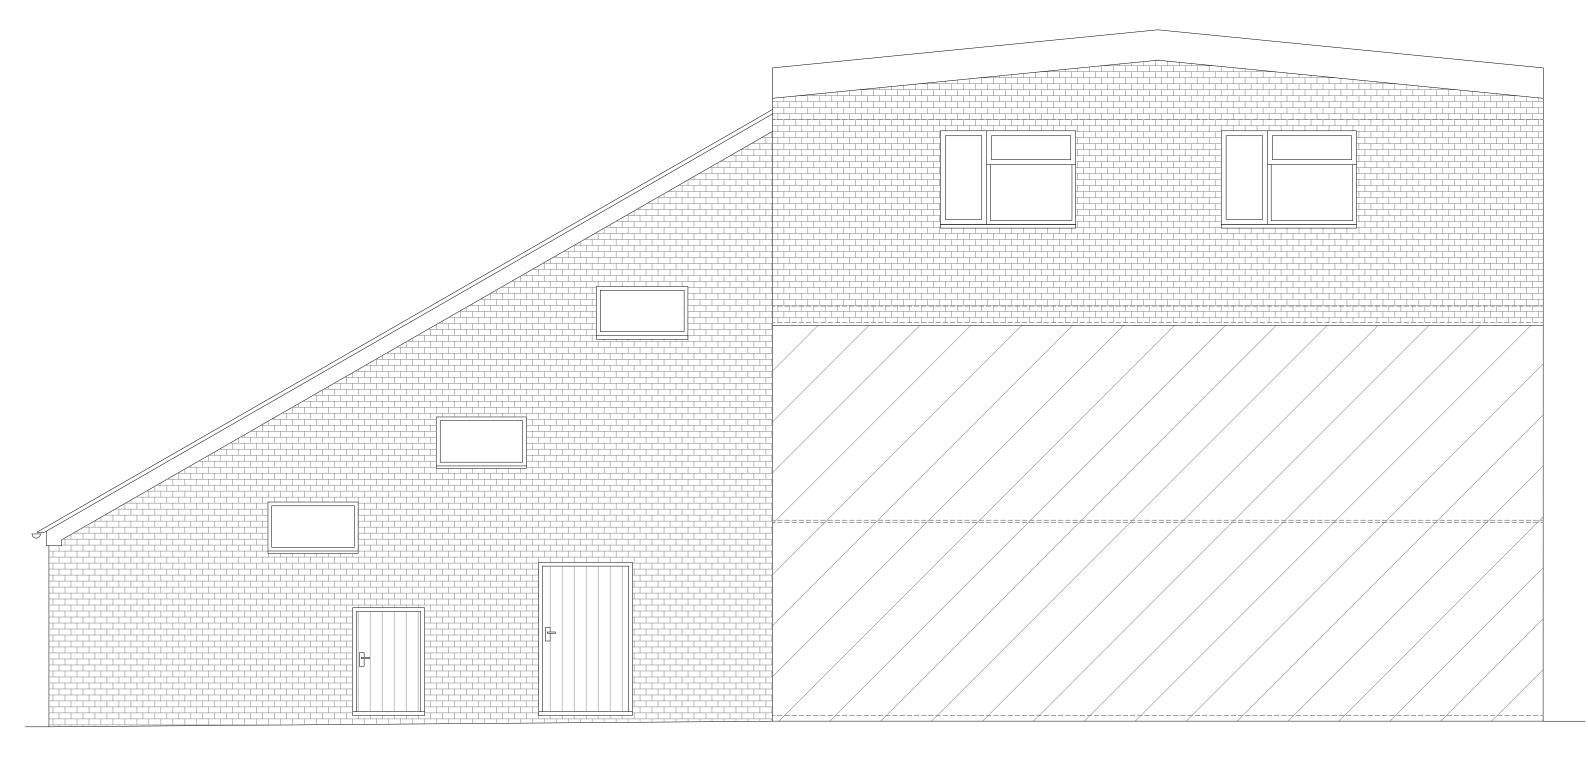

SIDE ELEVATION (North) scale 1:50

47f Broad Street, Banbury

Proposed Side Elevation