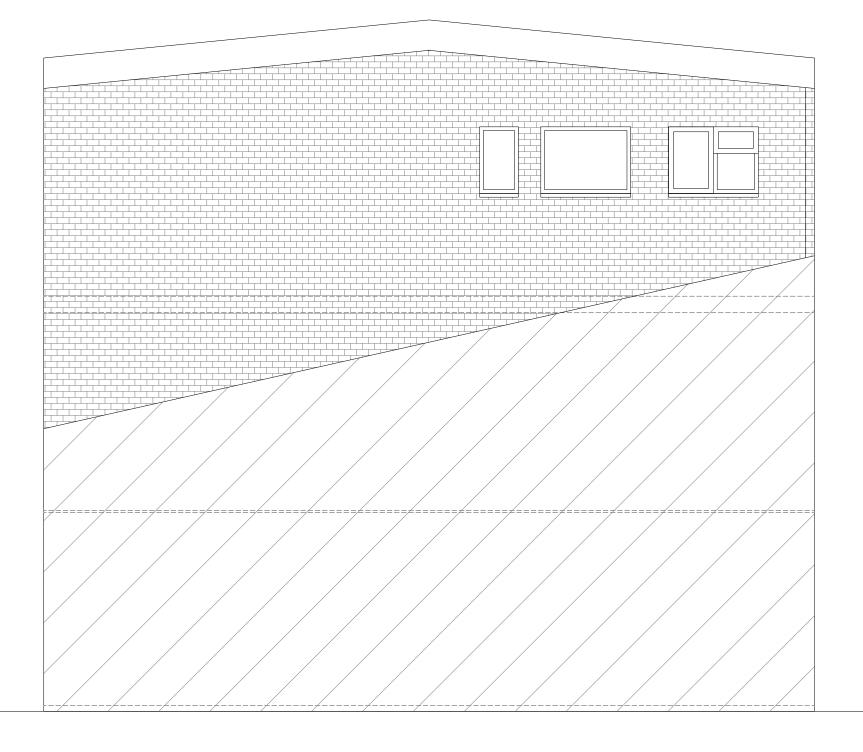

0.5 1 1.5 2 2.5

47f Broad Street, Banbury

5 m

Existing Side Elevation





## PRELIMINARY - TO BE APPROVED

- 1. This drawing is copyright of Target Thought. Reproduction is only to take place with written authority.
  2. These plans are subject to Planning & Building Regulation Approval or any other statute in law before building work commences.
  3. Any structural work mentioned on this drawing is subject to a qualified structural engineers calculations before building work commences.
  4. All drawings are not to be built or manufactured from unless marked 'Construction Drawing'.
  5. Do not scale dimensions from the drawings.
  6. If any discrepancies are found in the drawings these are to be brought to the attention of Target Thought for rectification.

Scale 1:50 at A3 (unless ot