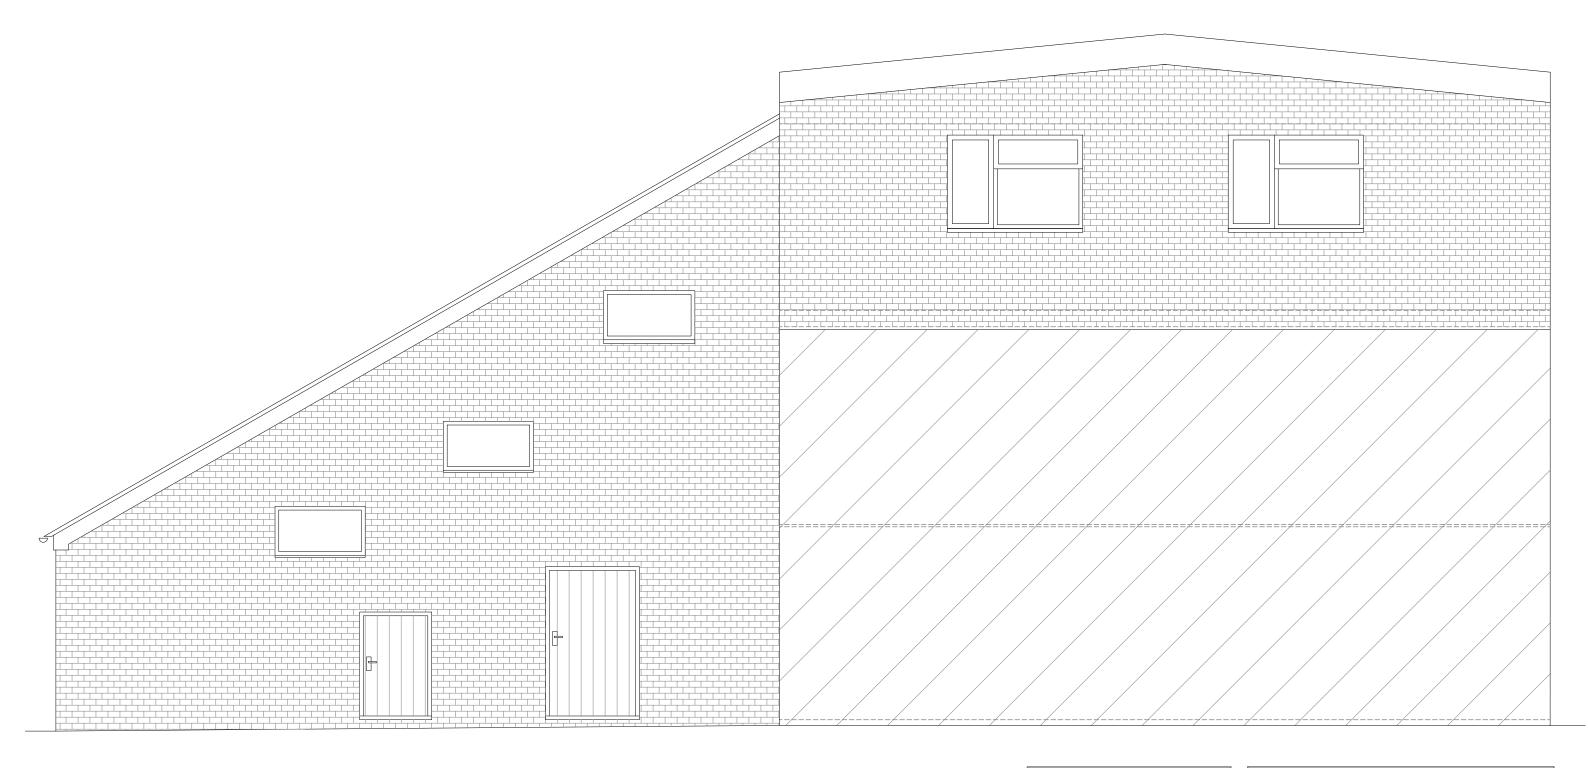

SIDE ELEVATION (North) scale 1:50

47f Broad Street, Banbury

Existing Side Elevation

ISSUE DATE REVISION