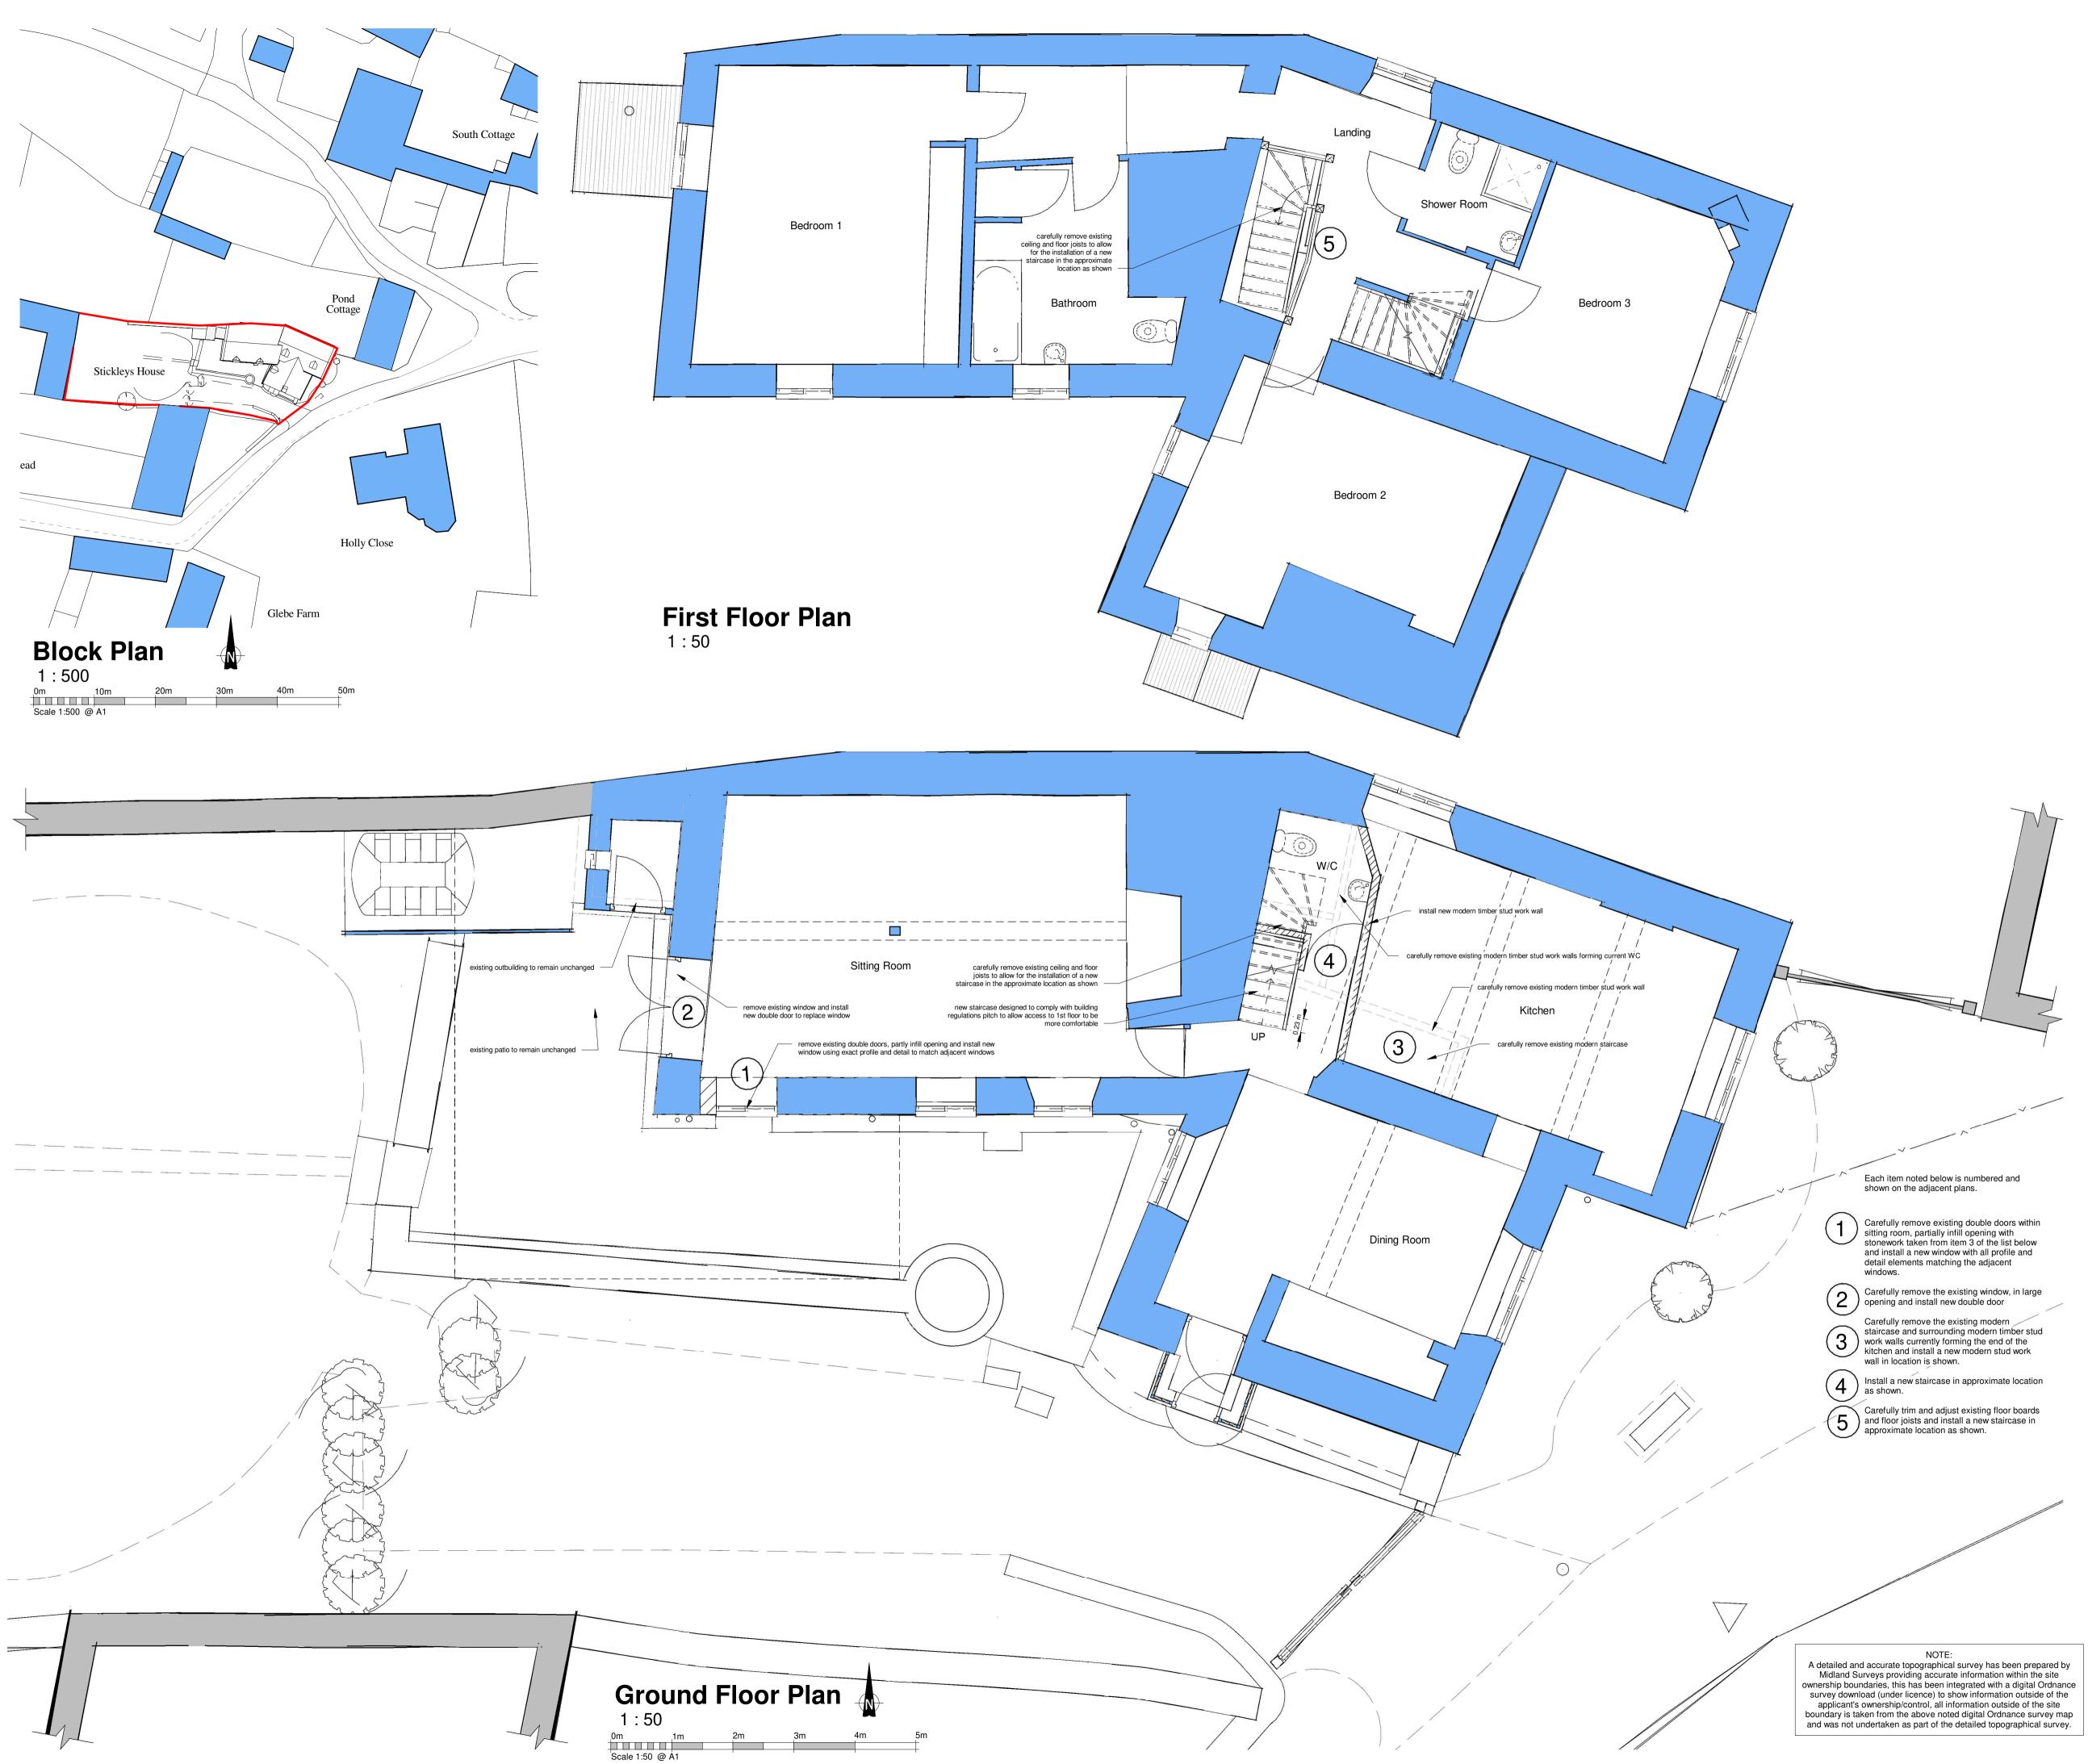

General Notes:

- Stable Architecture retain full copyright of the design and of the content of this drawing.
  Do not scale drawings. Dimensions govern.
  All dimensions are in millimetres unless noted otherwise.
  All dimensions shall be verified on site before proceeding with the work
- with the work.5. Stable Architecture shall be notified in writing of any
- discrepancies.Contractor/builder to carry out their own survey work prior to quantification and construction.

Revision "a" - Minor revision to wall separating kitchen from WC, remove of new window from kitchen south elevation and revisions to notes included on drawing sheet 28/7/2020