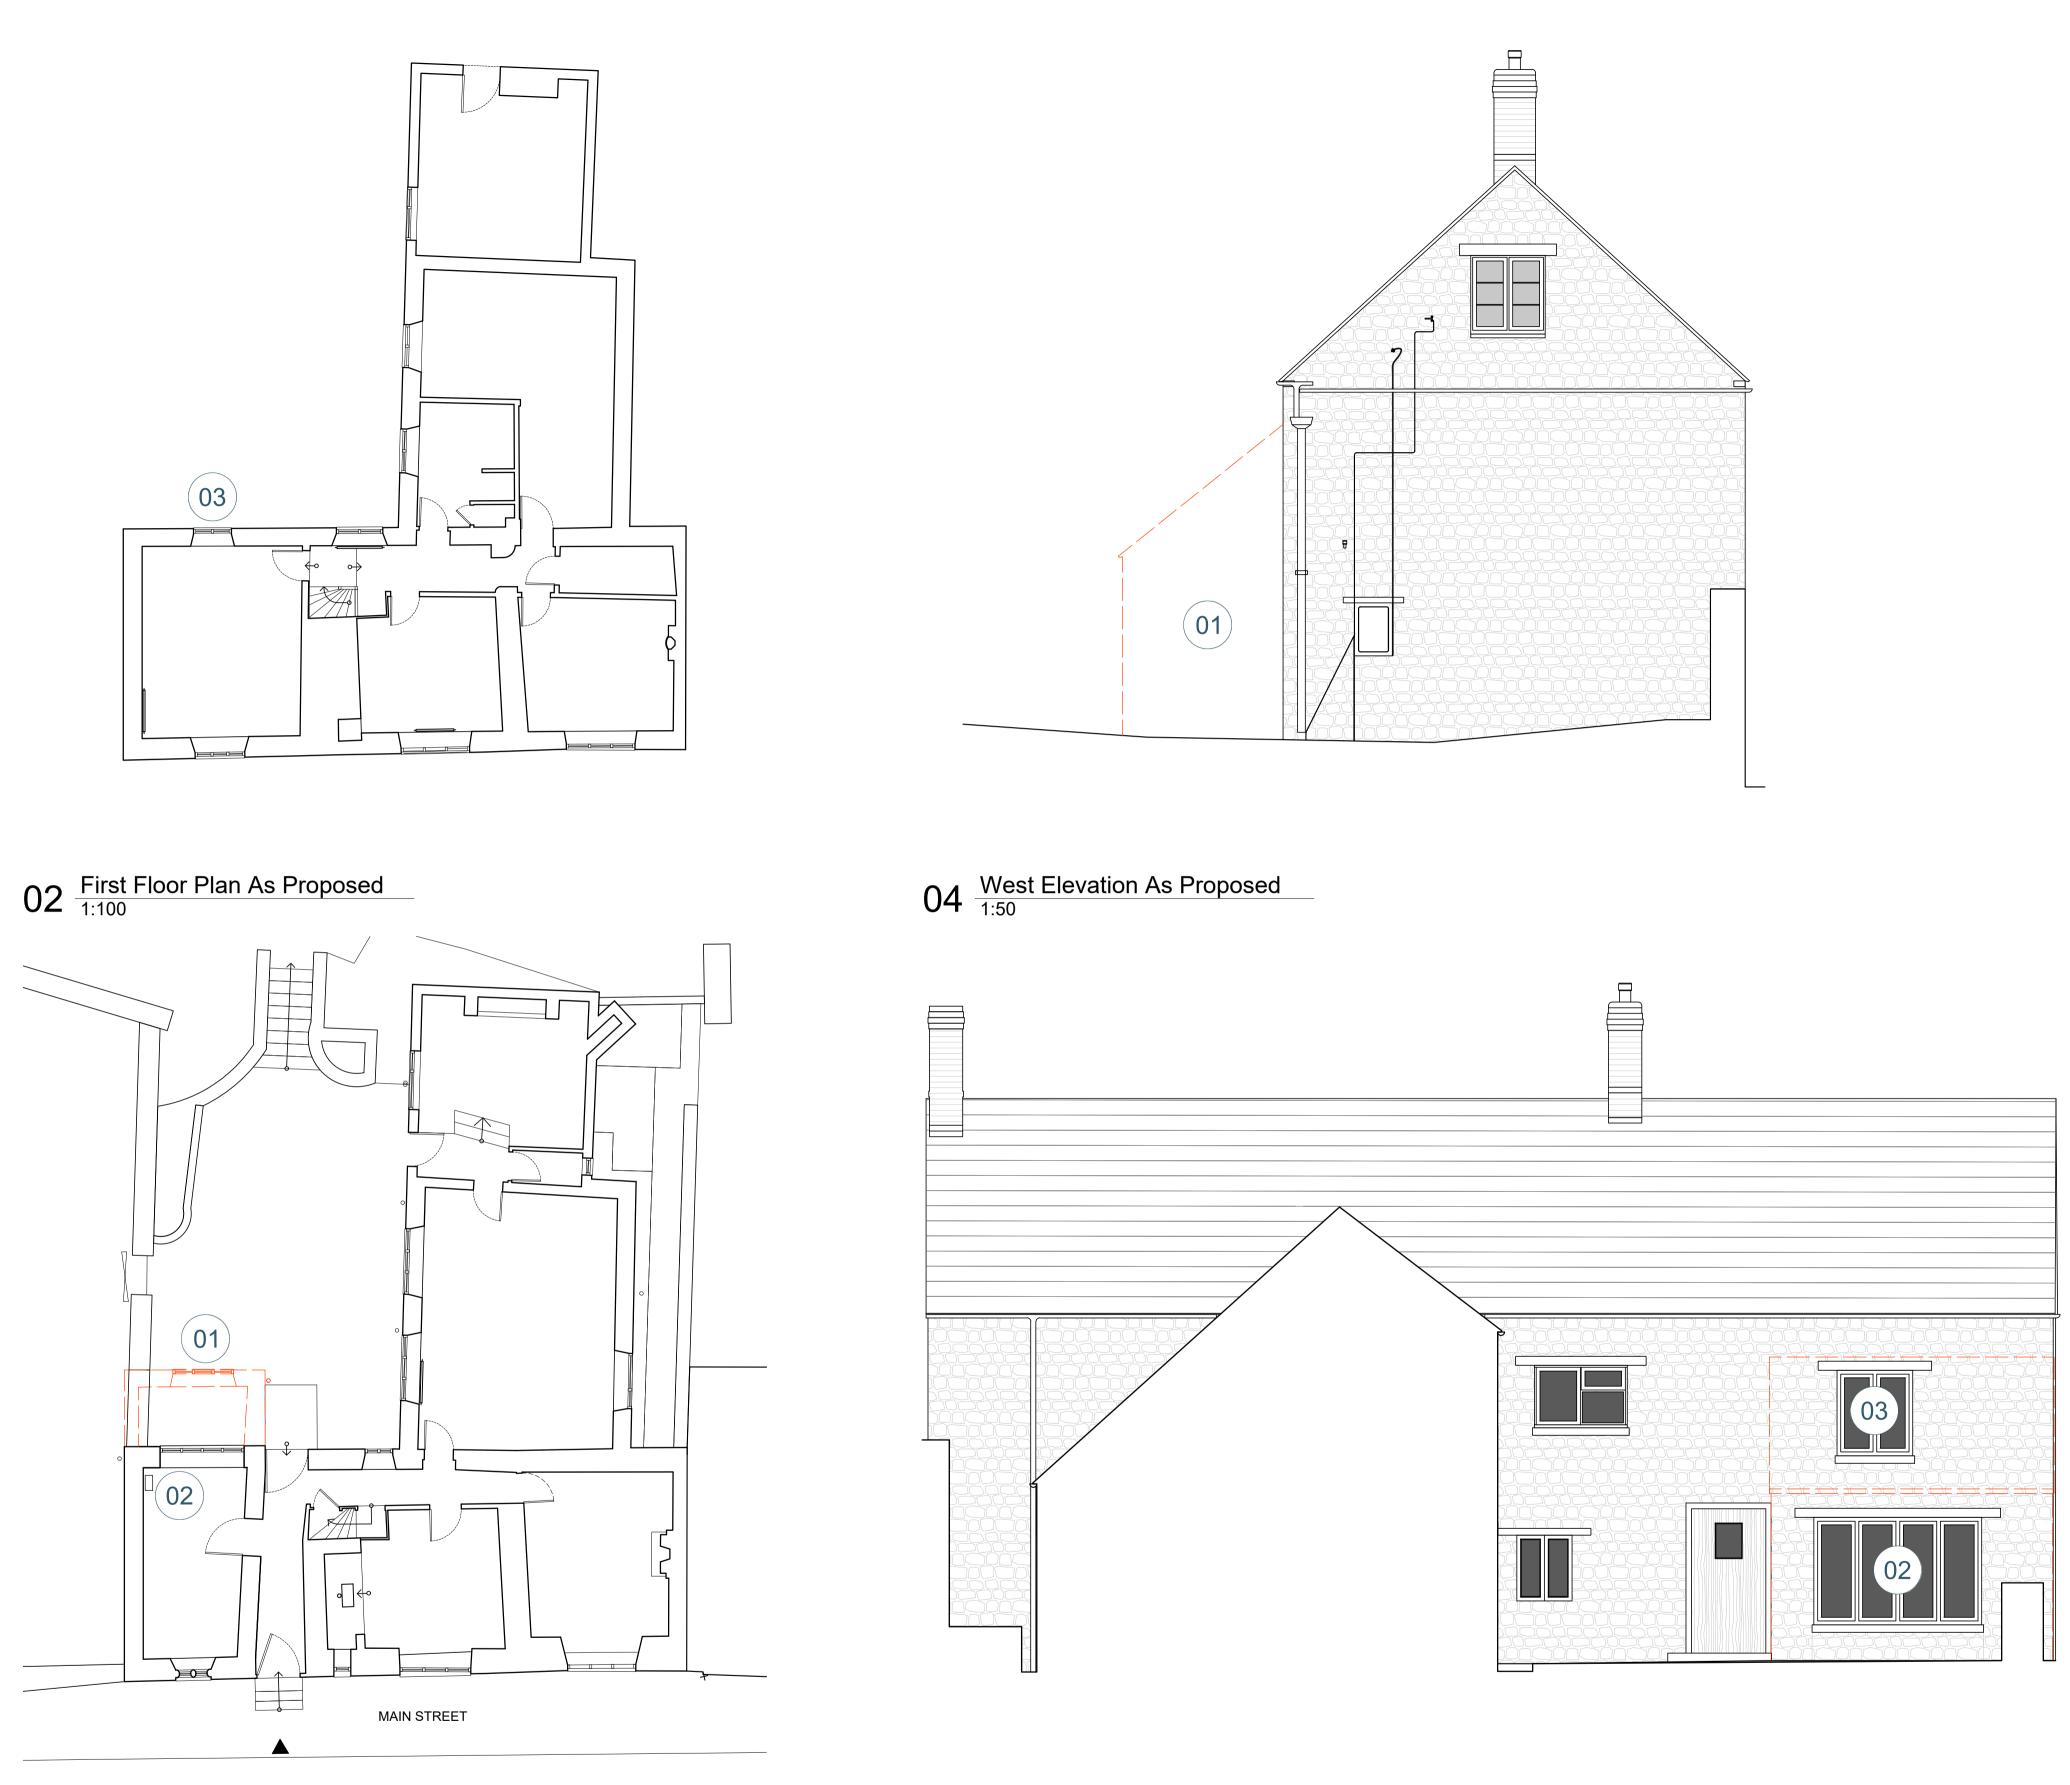

01 Ground Floor Plan As Proposed

03 Section A-A As Proposed

### Drawing Key

- To be demolished 01 Lean-to carefully demolished New four light traditional timber casement window. Window installed in existing structural opening. New window sill to be constructed using local stone. Stone colour and specification to match existing external walls.
- New two light traditional timber casement
  window. Window installed in existing blocked
  up window opening.