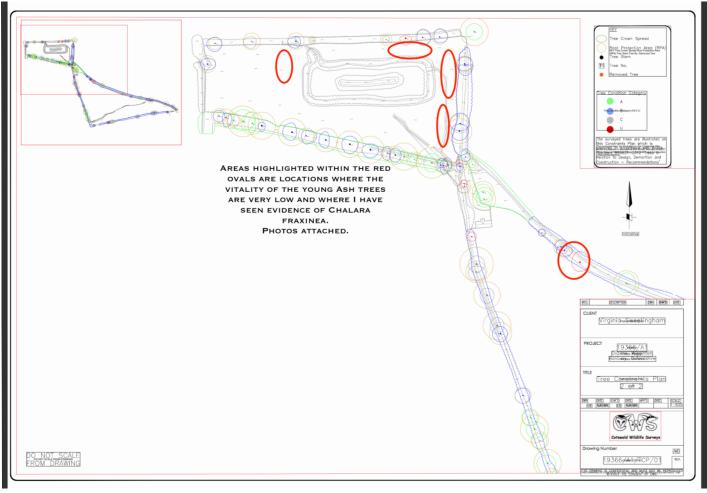

| Tre<br>Nu                               | ee<br>ımber                                                     | Species                         | Height<br>(m)                                                                           | Dia<br>(mm)                                       | Spread<br>(N)<br>(m)                                                | Spread<br>(E)<br>(m)                                                             | Spread<br>(S)<br>(m)                                                                | Spread<br>(W)<br>(m)                                                                                                                                                                                                                                                                                                                                                                                                                                                                                                                                                                                                                                                                                                                                                                                                                                                                                                                                                                                                                                                                                                                                                                                                                                                                                                                                                                                                                                                                                                                                                                                                                                                                                                                                                                                                                                                                                                                                                                                                                                                                                                           | Age<br>Clas      |
|-----------------------------------------|-----------------------------------------------------------------|---------------------------------|-----------------------------------------------------------------------------------------|---------------------------------------------------|---------------------------------------------------------------------|----------------------------------------------------------------------------------|-------------------------------------------------------------------------------------|--------------------------------------------------------------------------------------------------------------------------------------------------------------------------------------------------------------------------------------------------------------------------------------------------------------------------------------------------------------------------------------------------------------------------------------------------------------------------------------------------------------------------------------------------------------------------------------------------------------------------------------------------------------------------------------------------------------------------------------------------------------------------------------------------------------------------------------------------------------------------------------------------------------------------------------------------------------------------------------------------------------------------------------------------------------------------------------------------------------------------------------------------------------------------------------------------------------------------------------------------------------------------------------------------------------------------------------------------------------------------------------------------------------------------------------------------------------------------------------------------------------------------------------------------------------------------------------------------------------------------------------------------------------------------------------------------------------------------------------------------------------------------------------------------------------------------------------------------------------------------------------------------------------------------------------------------------------------------------------------------------------------------------------------------------------------------------------------------------------------------------|------------------|
|                                         | -                                                               | Fraxinus<br>Excelsior           | -                                                                                       | -                                                 | -                                                                   | -                                                                                | -                                                                                   |                                                                                                                                                                                                                                                                                                                                                                                                                                                                                                                                                                                                                                                                                                                                                                                                                                                                                                                                                                                                                                                                                                                                                                                                                                                                                                                                                                                                                                                                                                                                                                                                                                                                                                                                                                                                                                                                                                                                                                                                                                                                                                                                | Υ                |
| <u>Ob</u>                               | servat                                                          | <u>ions</u>                     | i                                                                                       |                                                   |                                                                     | :                                                                                | :                                                                                   | ;                                                                                                                                                                                                                                                                                                                                                                                                                                                                                                                                                                                                                                                                                                                                                                                                                                                                                                                                                                                                                                                                                                                                                                                                                                                                                                                                                                                                                                                                                                                                                                                                                                                                                                                                                                                                                                                                                                                                                                                                                                                                                                                              | <u>;</u>         |
| The                                     | e area                                                          | neter of the a<br>consists of a | area I surve                                                                            | eyed was                                          | approx 782                                                          | 2m and wa                                                                        | s approx 2                                                                          |                                                                                                                                                                                                                                                                                                                                                                                                                                                                                                                                                                                                                                                                                                                                                                                                                                                                                                                                                                                                                                                                                                                                                                                                                                                                                                                                                                                                                                                                                                                                                                                                                                                                                                                                                                                                                                                                                                                                                                                                                                                                                                                                | rom              |
| The<br>15c<br>Ins<br>site<br>A h<br>syr | e area<br>cm -800<br>spectio<br>e.<br>nigh qu<br>mptom<br>e map |                                 | area I surve<br>mostly you<br>e base of the<br>trees surve<br>t with Ash<br>hin this re | eyed was ung Ash tr he trees w veyed hav Dieback. | approx 782 ees rangin vas restrict e very poo have high y with phot | 2m and wa<br>g from 6m<br>ed due to<br>r vitality w<br>lighted the<br>os taken d | es approx 2<br>i-12m in he<br>undergrow<br>within the co<br>e location<br>during my | 22,820m2 eight and find the second and secon | hout tl<br>showi |