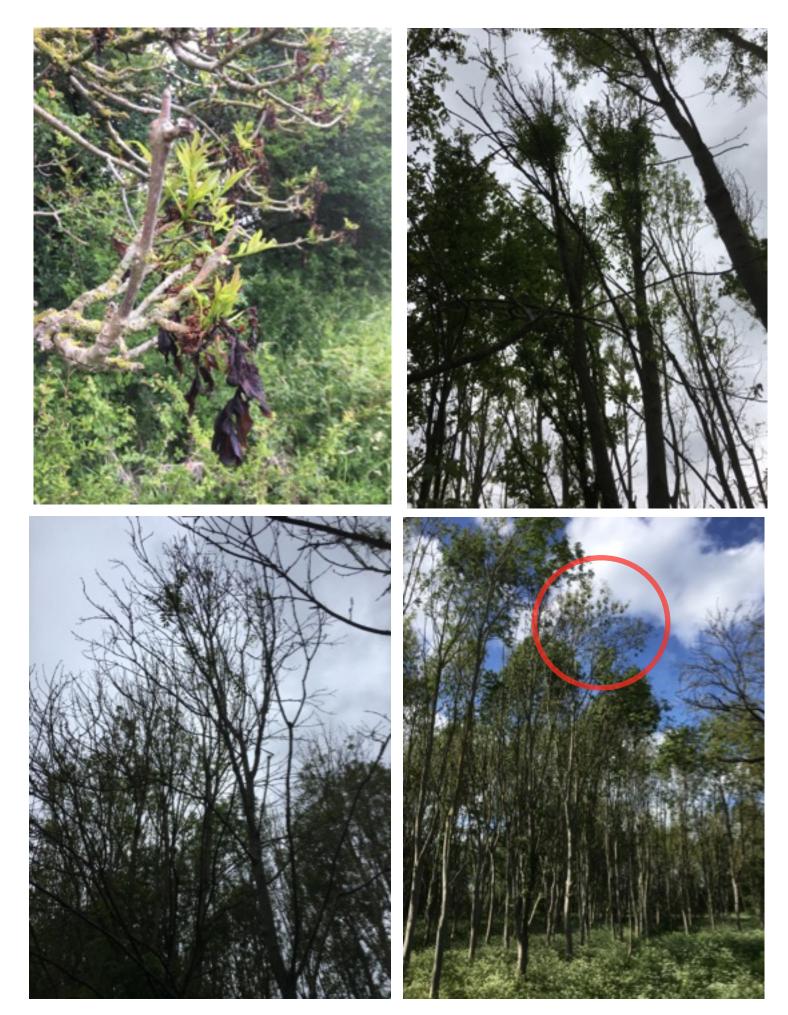

| Tre<br>Nu                               | ee<br>ımber                                                     | Species                         | Height<br>(m)                                                                           | Dia<br>(mm)                                       | Spread<br>(N)<br>(m)                                                | Spread<br>(E)<br>(m)                                                             | Spread<br>(S)<br>(m)                                                                | Spread<br>(W)<br>(m)                                                                                                                                                                                                                                                                                                                                                                                                                                                                                                                                                                                                                                                                                                                                                                                                                                                                                                                                                                                                                                                                                                                                                                                                                                                                                                                                                                                                                                                                                                                                                                                                                                                                                                                                                                                                                                                                                                                                                                                                                                                                                                           | Age<br>Clas      |
|-----------------------------------------|-----------------------------------------------------------------|---------------------------------|-----------------------------------------------------------------------------------------|---------------------------------------------------|---------------------------------------------------------------------|----------------------------------------------------------------------------------|-------------------------------------------------------------------------------------|--------------------------------------------------------------------------------------------------------------------------------------------------------------------------------------------------------------------------------------------------------------------------------------------------------------------------------------------------------------------------------------------------------------------------------------------------------------------------------------------------------------------------------------------------------------------------------------------------------------------------------------------------------------------------------------------------------------------------------------------------------------------------------------------------------------------------------------------------------------------------------------------------------------------------------------------------------------------------------------------------------------------------------------------------------------------------------------------------------------------------------------------------------------------------------------------------------------------------------------------------------------------------------------------------------------------------------------------------------------------------------------------------------------------------------------------------------------------------------------------------------------------------------------------------------------------------------------------------------------------------------------------------------------------------------------------------------------------------------------------------------------------------------------------------------------------------------------------------------------------------------------------------------------------------------------------------------------------------------------------------------------------------------------------------------------------------------------------------------------------------------|------------------|
|                                         | -                                                               | Fraxinus<br>Excelsior           | -                                                                                       | -                                                 | -                                                                   | -                                                                                | -                                                                                   |                                                                                                                                                                                                                                                                                                                                                                                                                                                                                                                                                                                                                                                                                                                                                                                                                                                                                                                                                                                                                                                                                                                                                                                                                                                                                                                                                                                                                                                                                                                                                                                                                                                                                                                                                                                                                                                                                                                                                                                                                                                                                                                                | Υ                |
| <u>Ob</u>                               | servat                                                          | <u>ions</u>                     | i                                                                                       |                                                   |                                                                     | :                                                                                | :                                                                                   | ;                                                                                                                                                                                                                                                                                                                                                                                                                                                                                                                                                                                                                                                                                                                                                                                                                                                                                                                                                                                                                                                                                                                                                                                                                                                                                                                                                                                                                                                                                                                                                                                                                                                                                                                                                                                                                                                                                                                                                                                                                                                                                                                              | <u>;</u>         |
| The                                     | e area                                                          | neter of the a<br>consists of a | area I surve                                                                            | eyed was                                          | approx 782                                                          | 2m and wa                                                                        | s approx 2                                                                          |                                                                                                                                                                                                                                                                                                                                                                                                                                                                                                                                                                                                                                                                                                                                                                                                                                                                                                                                                                                                                                                                                                                                                                                                                                                                                                                                                                                                                                                                                                                                                                                                                                                                                                                                                                                                                                                                                                                                                                                                                                                                                                                                | rom              |
| The<br>15c<br>Ins<br>site<br>A h<br>syr | e area<br>cm -800<br>spectio<br>e.<br>nigh qu<br>mptom<br>e map |                                 | area I surve<br>mostly you<br>e base of the<br>trees surve<br>t with Ash<br>hin this re | eyed was ung Ash tr he trees w veyed hav Dieback. | approx 782 ees rangin vas restrict e very poo have high y with phot | 2m and wa<br>g from 6m<br>ed due to<br>r vitality w<br>lighted the<br>os taken d | es approx 2<br>i-12m in he<br>undergrow<br>within the co<br>e location<br>during my | 22,820m2 eight and find the second and secon | hout tl<br>showi |

## **Recommendation**

The overall vitality within this group of young Ash is poor. A high number of trees have signs and symptoms consistent with Chalara Fraxinea (Ash Dieback). This can easily spread as the fungus overwinters within the leaf litter. My advice would be to fell the worst effect trees and mitigate the loss by planting a different native species.