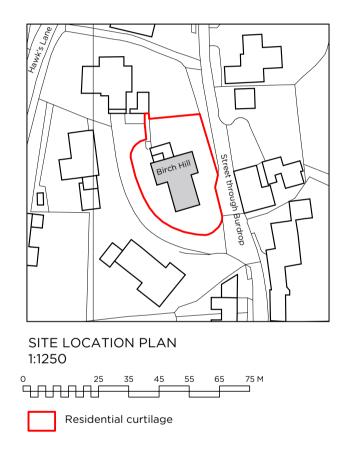

project Birch Hill, Burdrop, Banbury, Oxfordshire OX15 5RQ drwg no rev 251\_03\_150 P3

Location & Block Plan

1:1250 & 1:500 @ A3