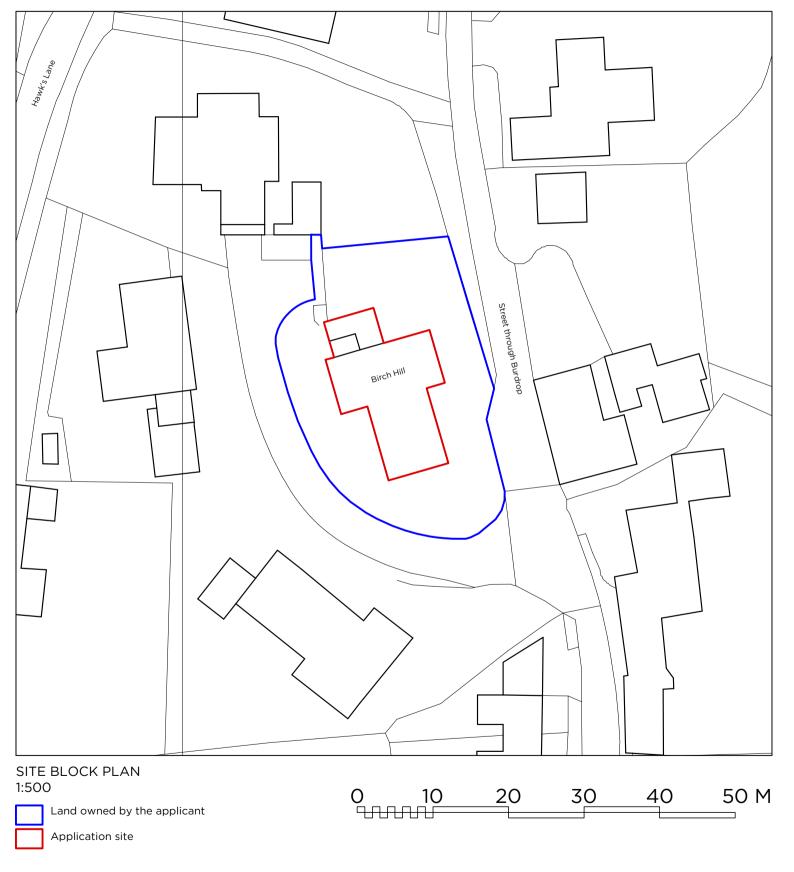

project Birch Hill, Burdrop, Banbury, Oxfordshire OX15 5RQ drwg no rev 251\_03\_150 P3

Location & Block Plan

1:1250 & 1:500 @ A3