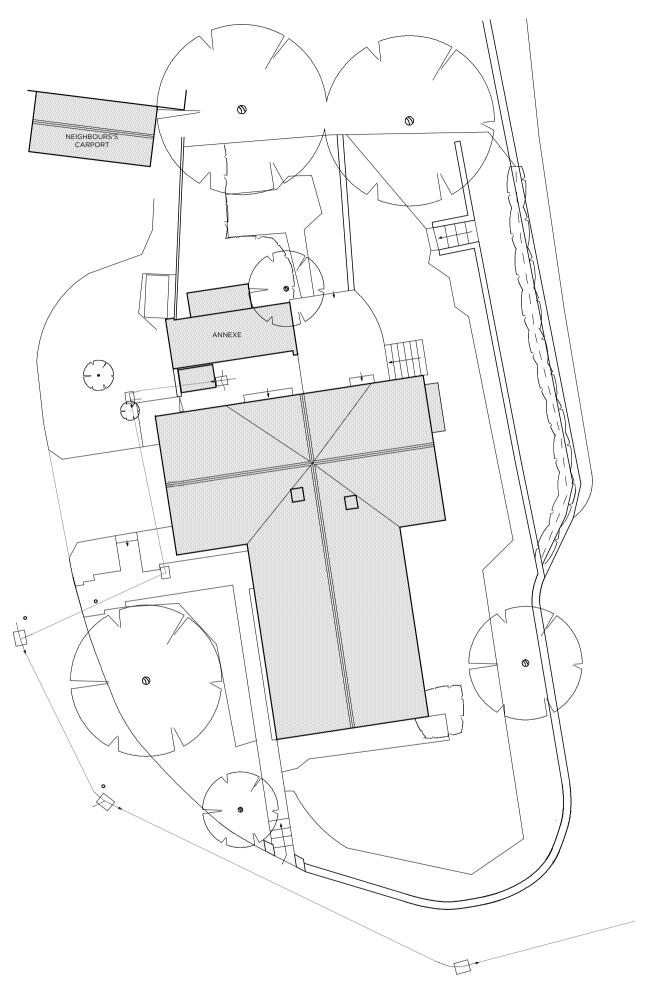

All details are intent only, to be finalised by the contractor. Drawings subject to statutory approvals.

statutory approvals.

| ' ) |
|-----|
|     |

| project<br>Birch Hill,<br>Burdrop,<br>Banbury, Oxfordshire<br>OX15 5RQ | drwg no rev<br>251_03_101 P1 |
|------------------------------------------------------------------------|------------------------------|
|                                                                        | title<br>Existing Site Plan  |
|                                                                        | scale<br>1:200 @ A3          |