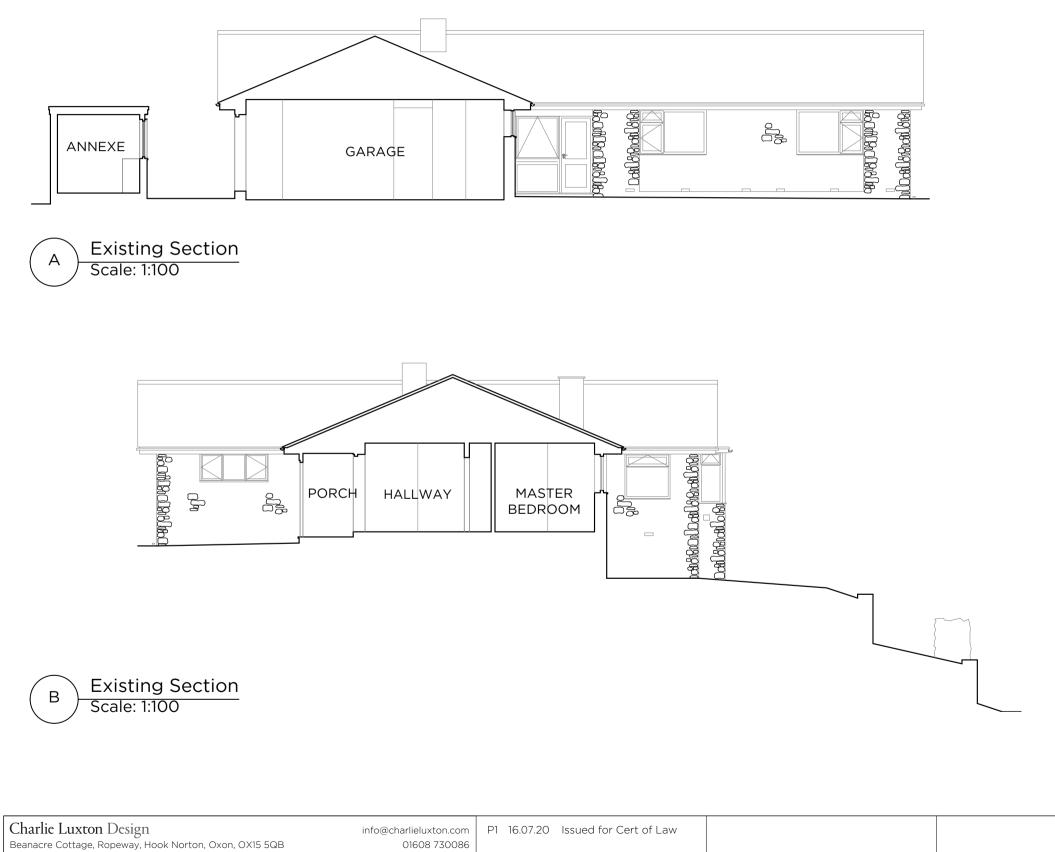

| <sup>project</sup><br>Birch Hill,            | drwg no rev<br>251_04_200 P1          |
|----------------------------------------------|---------------------------------------|
| Burdrop,<br>Banbury, Oxfordshire<br>OX15 5RQ | <sup>title</sup><br>Existing Sections |
|                                              | <sup>scale</sup><br>1:100 @ A3        |