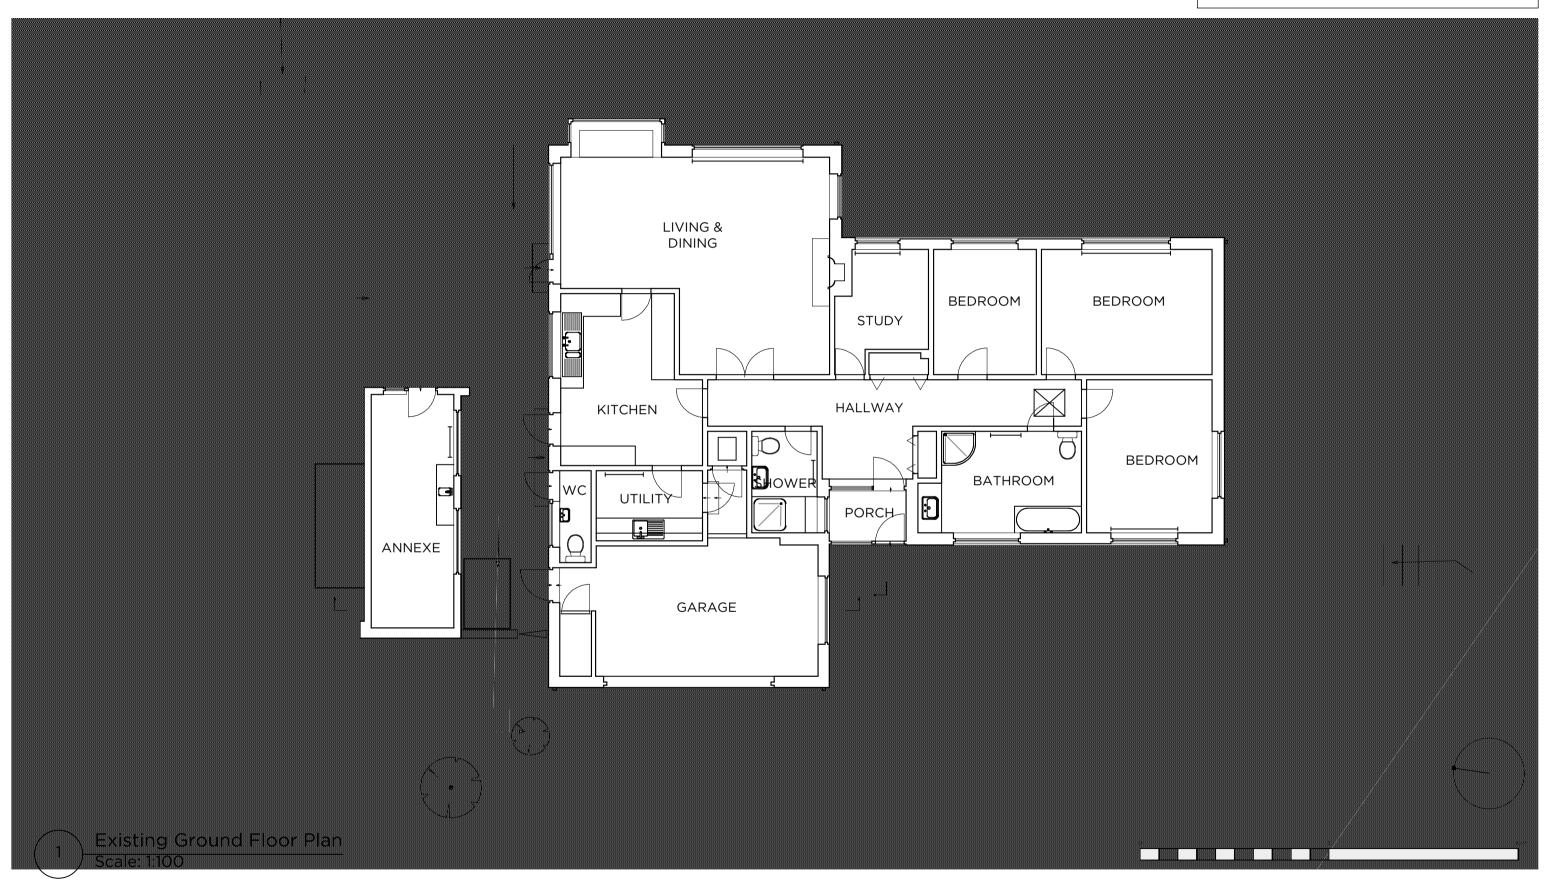

project Birch Hill, drwg no rev 251\_03\_200 P1 Burdrop, Banbury, Oxfordshire OX15 5RQ Existing Ground Floor Plan 1:100 @ A3