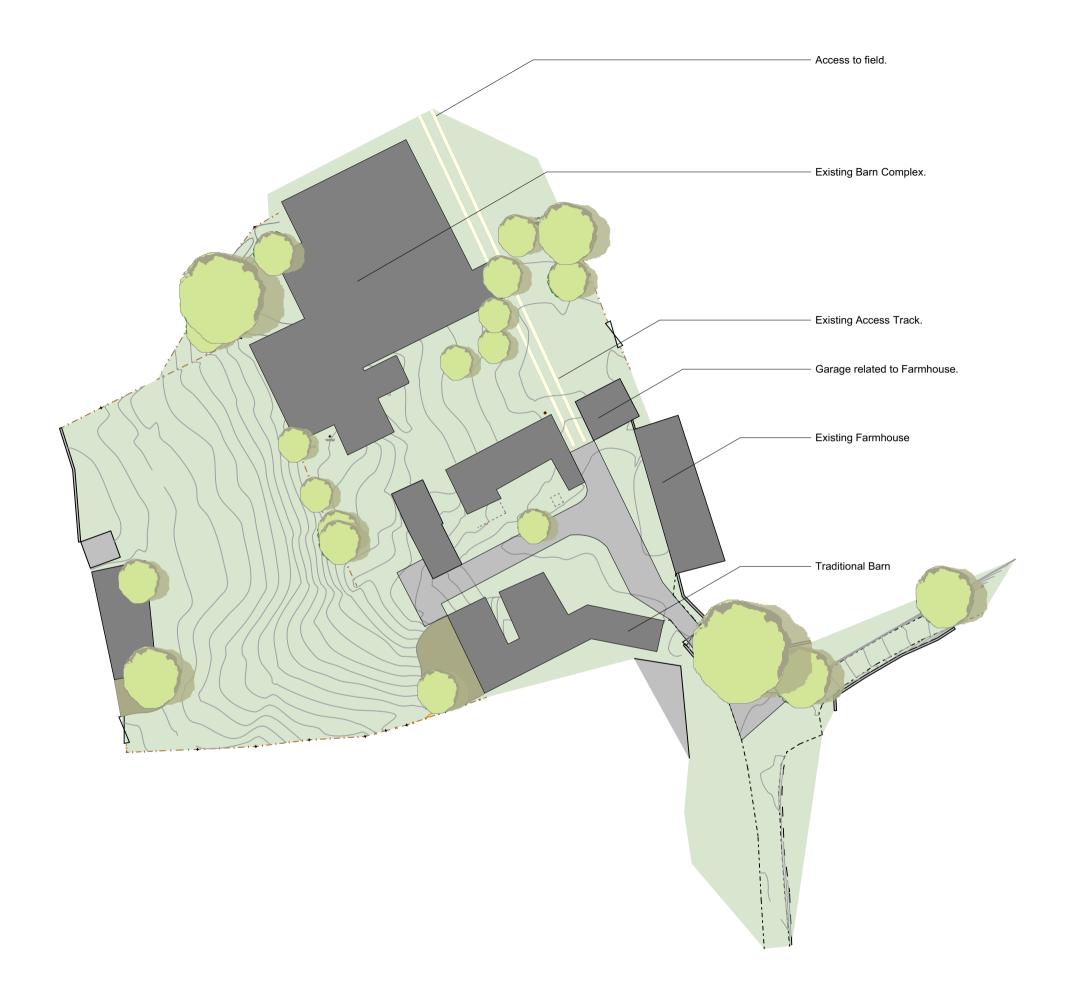

| REVISIONS |                                                 |
|-----------|-------------------------------------------------|
|           |                                                 |
|           |                                                 |
|           |                                                 |
| PROJECT   | Crockwell Farm                                  |
| ADDRESS   | Crockwell Barn, Crockwell House Far, Manor Road |

Blake Architects Limited

1 Coves Barn, Jackbarrow Rd, Winstone, Gloucestershire. GL7 7JS
[I] 0 1285 841407 [e] mail@blakearchitects.co.uk
www.blakearchitects.co.uk

| TITLE | Existing Site Plan |  |  |
|-------|--------------------|--|--|
|       |                    |  |  |

| DRAWING<br>NUMBER | 20.08.03.15 |
|-------------------|-------------|
|                   |             |

| TATUS | PLANNING |            |            |          |  |  |
|-------|----------|------------|------------|----------|--|--|
| RAWN  | CHECKED  | DATE       | SCALE      | REVISION |  |  |
| SH    | JN       | 09.07.2020 | 1:500 @ A3 | -        |  |  |