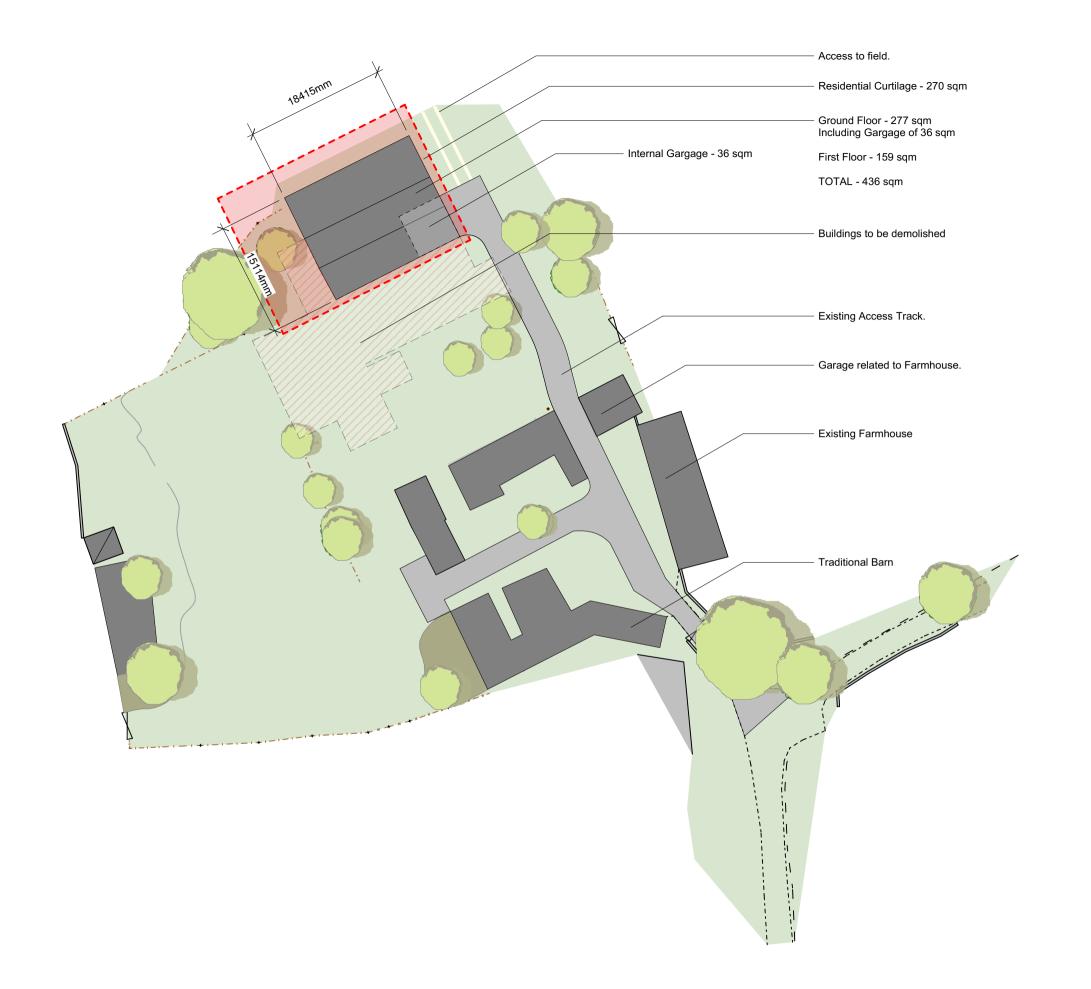

| 0     | 5   | 10 | 15 | 20 | 25m |
|-------|-----|----|----|----|-----|
| لبيبا | uul |    |    |    |     |

- Notes
  1. This drawing remains copyright of Blake Architects Limited and may not be reproduced or copied without consent in writing.
  2. For construction use figured dimensions.
  3. Any discrepancies between site and drawings to be reported to the architect immediately.
  4. Read in conjunction with all relevant structural and mechanical & electrical engineers drawings.
  5. Survey undertaken by:

| REVISIONS                           |                                                                                                                                                                     |            |            |          |  |  |  |
|-------------------------------------|---------------------------------------------------------------------------------------------------------------------------------------------------------------------|------------|------------|----------|--|--|--|
|                                     |                                                                                                                                                                     |            |            |          |  |  |  |
|                                     |                                                                                                                                                                     |            |            |          |  |  |  |
|                                     |                                                                                                                                                                     |            |            |          |  |  |  |
| PROJECT                             | Crockwell Farm                                                                                                                                                      |            |            |          |  |  |  |
| ADDRESS                             | Crockwell Barn, Crockwell House Far, Manor Road                                                                                                                     |            |            |          |  |  |  |
| B L A K E<br>A R C H I<br>T E C T S | Blake Architects Limited  1 Coves Barn, Jackbarrow Rd, Winstone, Gloucestershire. GL7 7JS [I] 01285 841407 [e] mail@blakearchitects.co.uk www.blakearchitects.co.uk |            |            |          |  |  |  |
| TITLE                               | Proposed Site Plan                                                                                                                                                  |            |            |          |  |  |  |
| DRAWING<br>NUMBER                   | 20.08.03.20                                                                                                                                                         |            |            |          |  |  |  |
| STATUS                              | PLANNING                                                                                                                                                            |            |            |          |  |  |  |
| DRAWN                               | CHECKED                                                                                                                                                             | DATE       | SCALE      | REVISION |  |  |  |
| SH                                  | JN                                                                                                                                                                  | 09.07.2020 | 1:500 @ A3 | -        |  |  |  |