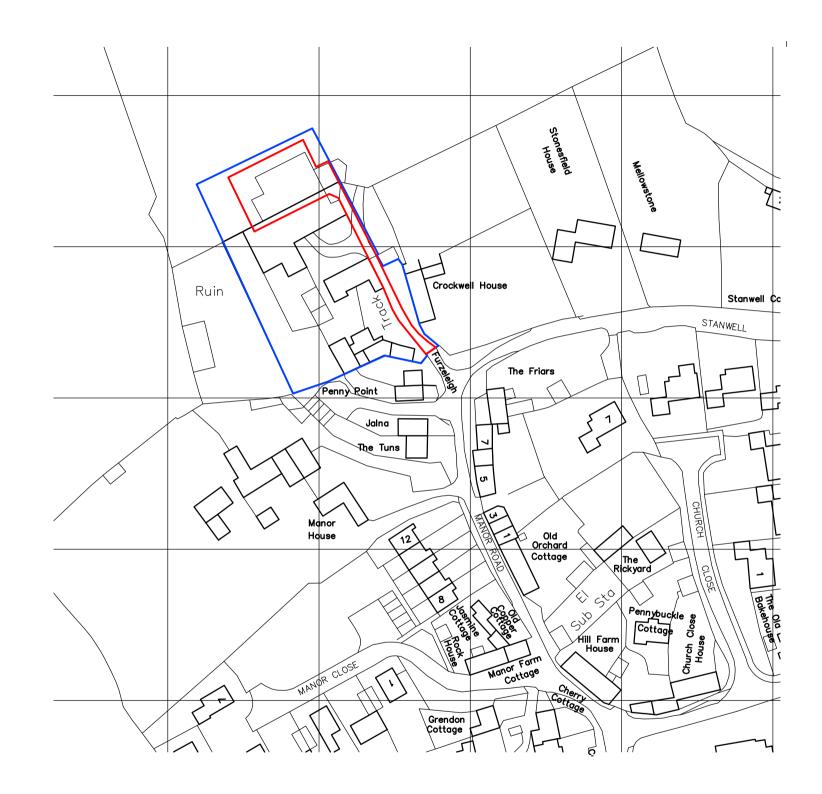

 4. Read in conjunction with all relevant structural and mechanical & electrical engineers drawings.

 5. Survey undertaken by:

| REVISIONS               |                                                                                                                                                                          |            |             |          |
|-------------------------|--------------------------------------------------------------------------------------------------------------------------------------------------------------------------|------------|-------------|----------|
|                         |                                                                                                                                                                          |            |             |          |
|                         |                                                                                                                                                                          |            |             |          |
|                         |                                                                                                                                                                          |            |             |          |
| PROJECT                 | Crockwell Farm                                                                                                                                                           |            |             |          |
| ADDRESS                 | Crockwell Barn, Crockwell House Far, Manor Road                                                                                                                          |            |             |          |
| BLAKE<br>ARCHI<br>TECTS | Blake Architects Limited<br>1 Coves Barn, Jackbarrow Rd, Winstone Gloucestershire. GL7 7JS<br>[1 01285 841407 [e] mai@blakearchitects.co.uk<br>www.blakearchitects.co.uk |            |             |          |
| TITLE                   | Location Pla n                                                                                                                                                           |            |             |          |
| DRAWING<br>NUMBER       | 20.08.03.10                                                                                                                                                              |            |             |          |
| STATUS                  | PLANNING                                                                                                                                                                 |            |             |          |
| DRAWN                   | CHECKED                                                                                                                                                                  | DATE       | SCALE       | REVISION |
| SH                      | JN                                                                                                                                                                       | 09.07.2020 | 1:1250 @ A3 | -        |