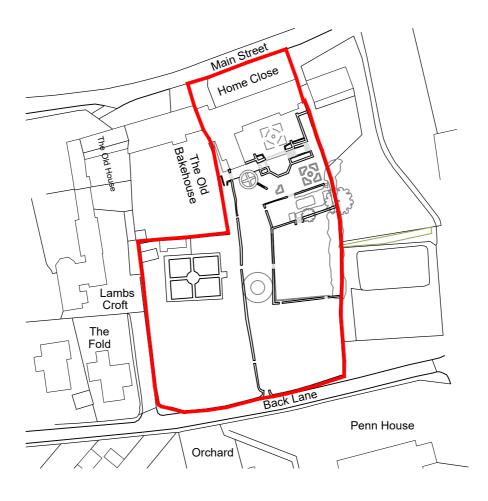

| 1: 1250                                                                                                                                                                   |                                        | /                        | First Issue               |              | 09.07.20 |
|---------------------------------------------------------------------------------------------------------------------------------------------------------------------------|----------------------------------------|--------------------------|---------------------------|--------------|----------|
| 0m 25m 50m 75                                                                                                                                                             | 5m                                     | Revision                 | Details                   |              | Date     |
| TE Architecture Architecture & Design The Studio @ Appletree Cottage Sibford Gower Oxfordshire OX15 5RS Email: info@tearchitecture.co.uk Tel: 01295 236200 / 07500 465555 | Project:<br>Home Close, Sibford Ferris | Drawing<br>1:1250        | rawing Scale:<br>1250     |              | Size:    |
|                                                                                                                                                                           | Drawing Title:<br>Site Location Plan   | Job No:<br><b>20_017</b> | Drawing No:<br><b>001</b> | Revisio<br>/ | n:       |