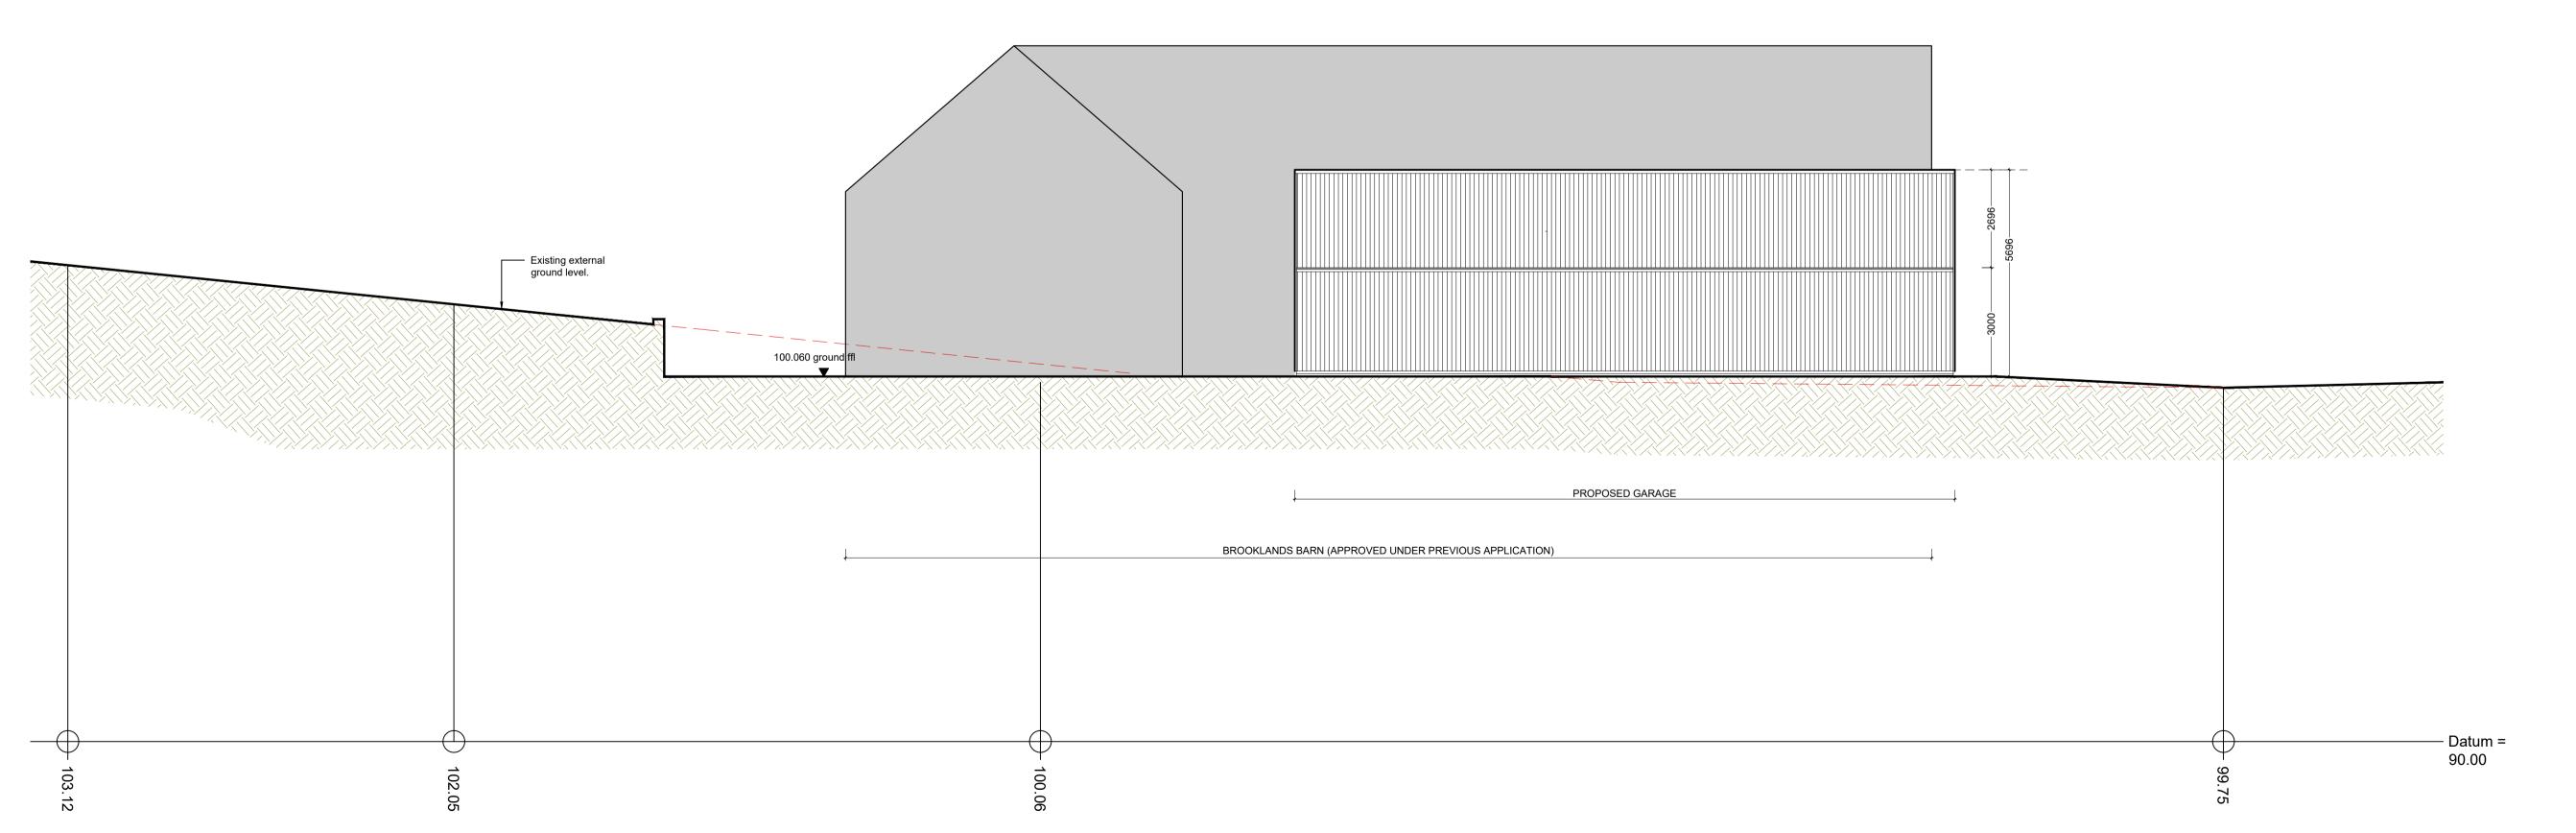

## Proposed East Elevation

Proposed West Elevation

0 1 2 3 4 5 6 7 8 9 10 1:100 Scale Bar. Units: Metres

| G        | Garage repositioned                                                                |      | 23.06.20 |
|----------|------------------------------------------------------------------------------------|------|----------|
| F        | Client requested changes                                                           |      | 11.03.20 |
| Е        | Garage relocated further from main dwelling                                        |      | 09.03.20 |
| D        | Amendments following client comments                                               |      | 22.01.20 |
| С        | Garage relocated closer to main dwelling                                           |      | 06.01.20 |
| В        | Garage internal width increased to 6m following client comments.                   |      | 27.08.19 |
| Α        | Overall garage footprint reduced & eaves height lowered following client comments. |      | 22.08.19 |
| REVISION |                                                                                    | DATE |          |
|          |                                                                                    |      |          |

PROJECT: Brooklands Barn Proposed Garage

CLIENT: Mr and Mrs Bratt

Proposed Elevations (Sheet 2 of 2)

DRAWING NUMBER: 4728/23G

SCALE
1:100@A1L

DRAWN
LVA

DATE
May 2019

CHECKED