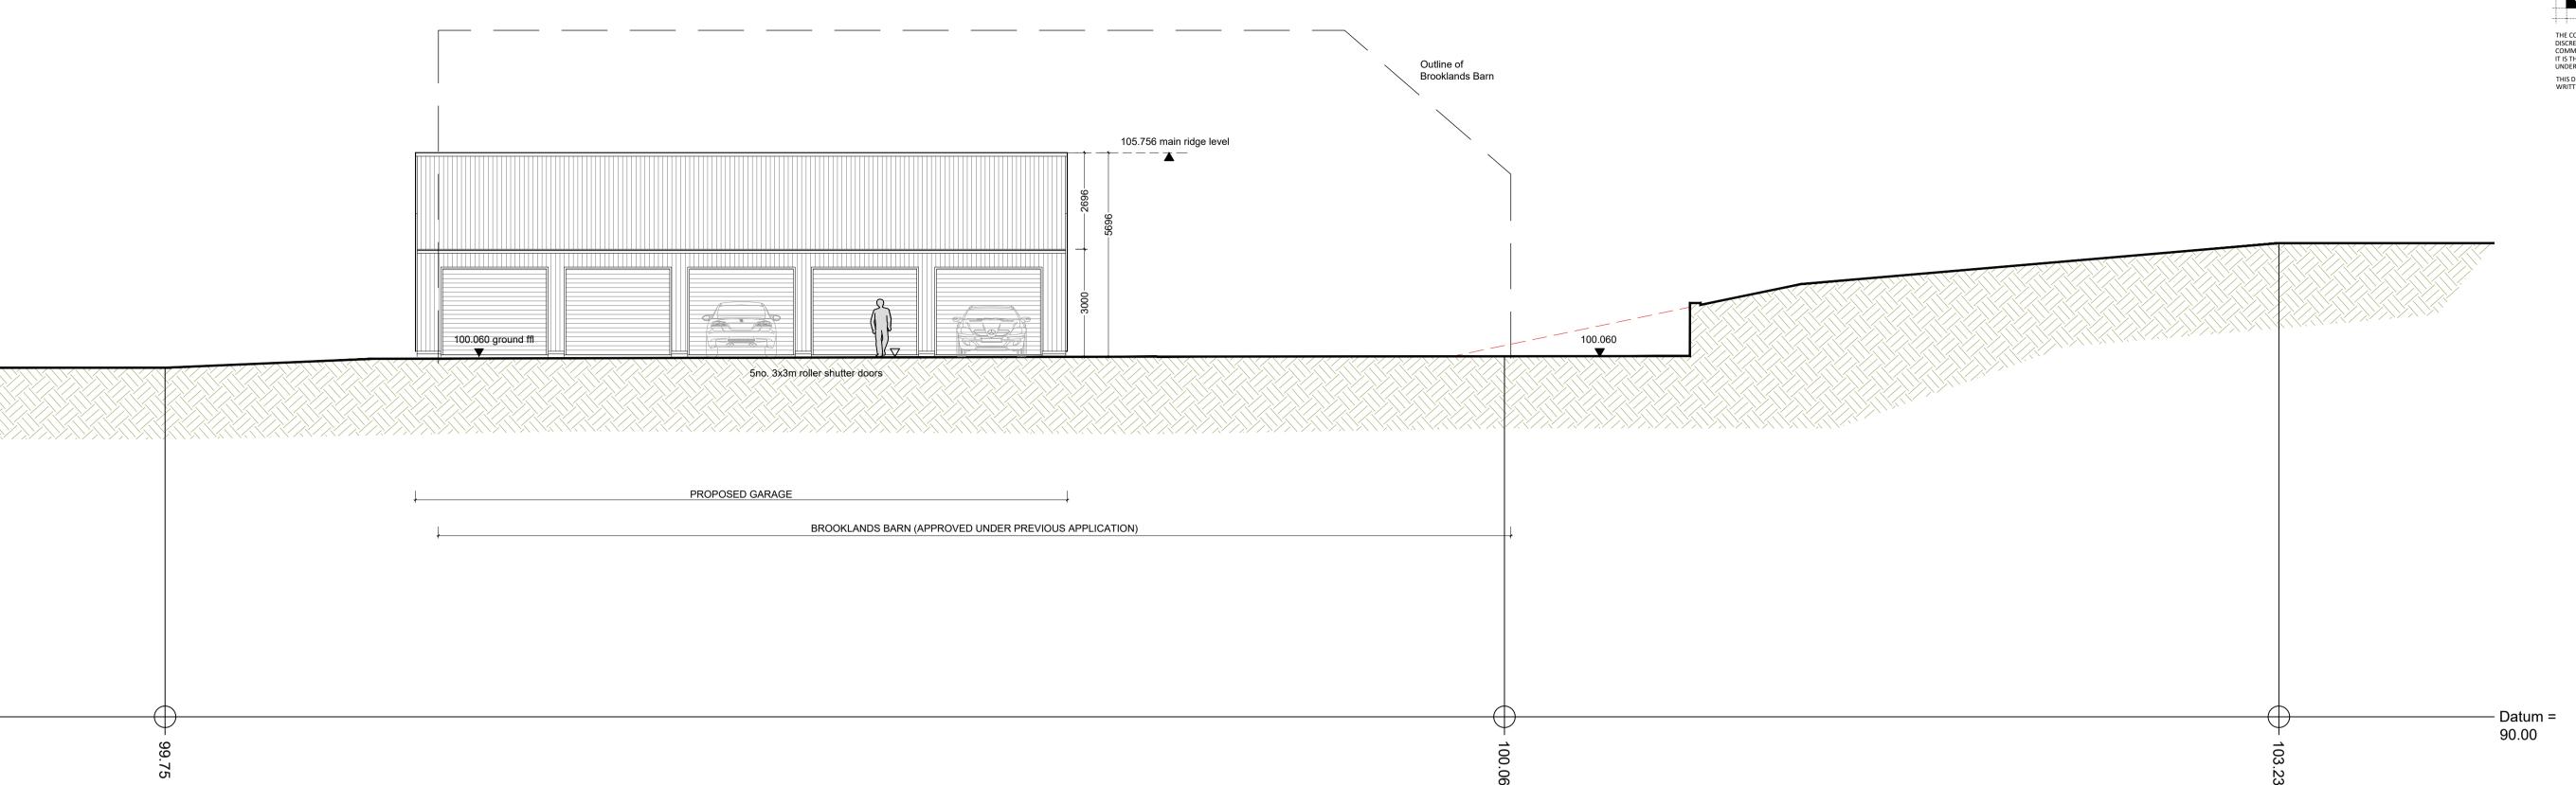

## Proposed East Elevation

Proposed West Elevation

0 1 2 3 4 5 6 7 8 9 10 1:100 Scale Bar. Units: Metres

| G        | Garage repositioned                                                                |      | 23.06.20 |
|----------|------------------------------------------------------------------------------------|------|----------|
| F        | Client requested changes                                                           |      | 11.03.20 |
| Е        | Garage relocated further from main dwelling                                        |      | 09.03.20 |
| D        | Amendments following client comments                                               |      | 22.01.20 |
| С        | Garage relocated closer to main dwelling                                           |      | 06.01.20 |
| В        | Garage internal width increased to 6m following client comments.                   |      | 27.08.19 |
| Α        | Overall garage footprint reduced & eaves height lowered following client comments. |      | 22.08.19 |
| REVISION |                                                                                    | DATE |          |
|          |                                                                                    |      |          |

PROJECT: Brooklands Barn Proposed Garage

CLIENT: Mr and Mrs Bratt

Proposed Elevations (Sheet 2 of 2)

DRAWING NUMBER: 4728/23G

SCALE
1:100@A1L

DRAWN
LVA

DATE
May 2019

CHECKED