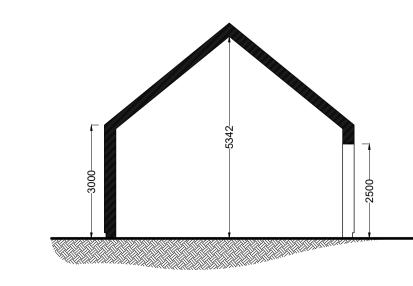

## Proposed East Elevation

BROOKLANDS BARN (APPROVED UNDER PREVIOUS APPLICATION)

100.060 ground ffl

Proposed West Elevation

5no. 3x3m roller shutter doors

Proposed North Elevation

Proposed Typical Section

| J        | Garage repositioned                                                                  |      | 23.06.20 |
|----------|--------------------------------------------------------------------------------------|------|----------|
| Н        | Client requested changes                                                             |      | 11.03.20 |
| G        | Garage relocated further from main dwelling                                          |      | 09.03.20 |
| F        | Amendments following client comments                                                 |      | 22.01.20 |
| E        | Garage relocated closer to main dwelling                                             |      | 06.01.20 |
| D        | Garage internal width increased to 6m following client comments.                     |      | 27.08.19 |
| С        | Overall garage footprint reduced & eaves height lowered following client comments.   |      | 22.08.19 |
| В        | Additional annotation & internal alterations incorporated following client comments. |      | 13.08.19 |
| REVISION |                                                                                      | DATE |          |
|          |                                                                                      |      |          |