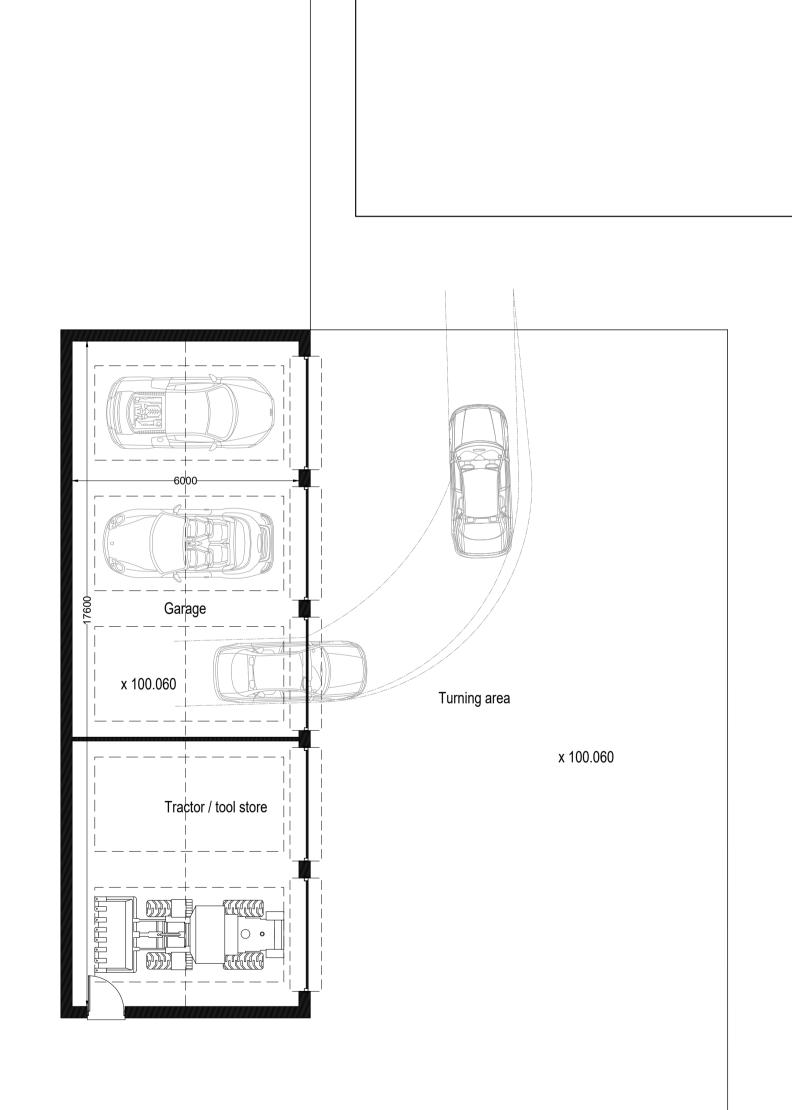

## Proposed East Elevation

BROOKLANDS BARN (APPROVED UNDER PREVIOUS APPLICATION)

100.060 ground ffl

Proposed West Elevation

5no. 3x3m roller shutter doors

Proposed North Elevation

Proposed Typical Section

| J        | Garage repositioned                                                                  |      | 23.06.20 |
|----------|--------------------------------------------------------------------------------------|------|----------|
| Н        | Client requested changes                                                             |      | 11.03.20 |
| G        | Garage relocated further from main dwelling                                          |      | 09.03.20 |
| F        | Amendments following client comments                                                 |      | 22.01.20 |
| E        | Garage relocated closer to main dwelling                                             |      | 06.01.20 |
| D        | Garage internal width increased to 6m following client comments.                     |      | 27.08.19 |
| С        | Overall garage footprint reduced & eaves height lowered following client comments.   |      | 22.08.19 |
| В        | Additional annotation & internal alterations incorporated following client comments. |      | 13.08.19 |
| REVISION |                                                                                      | DATE |          |
|          |                                                                                      |      |          |