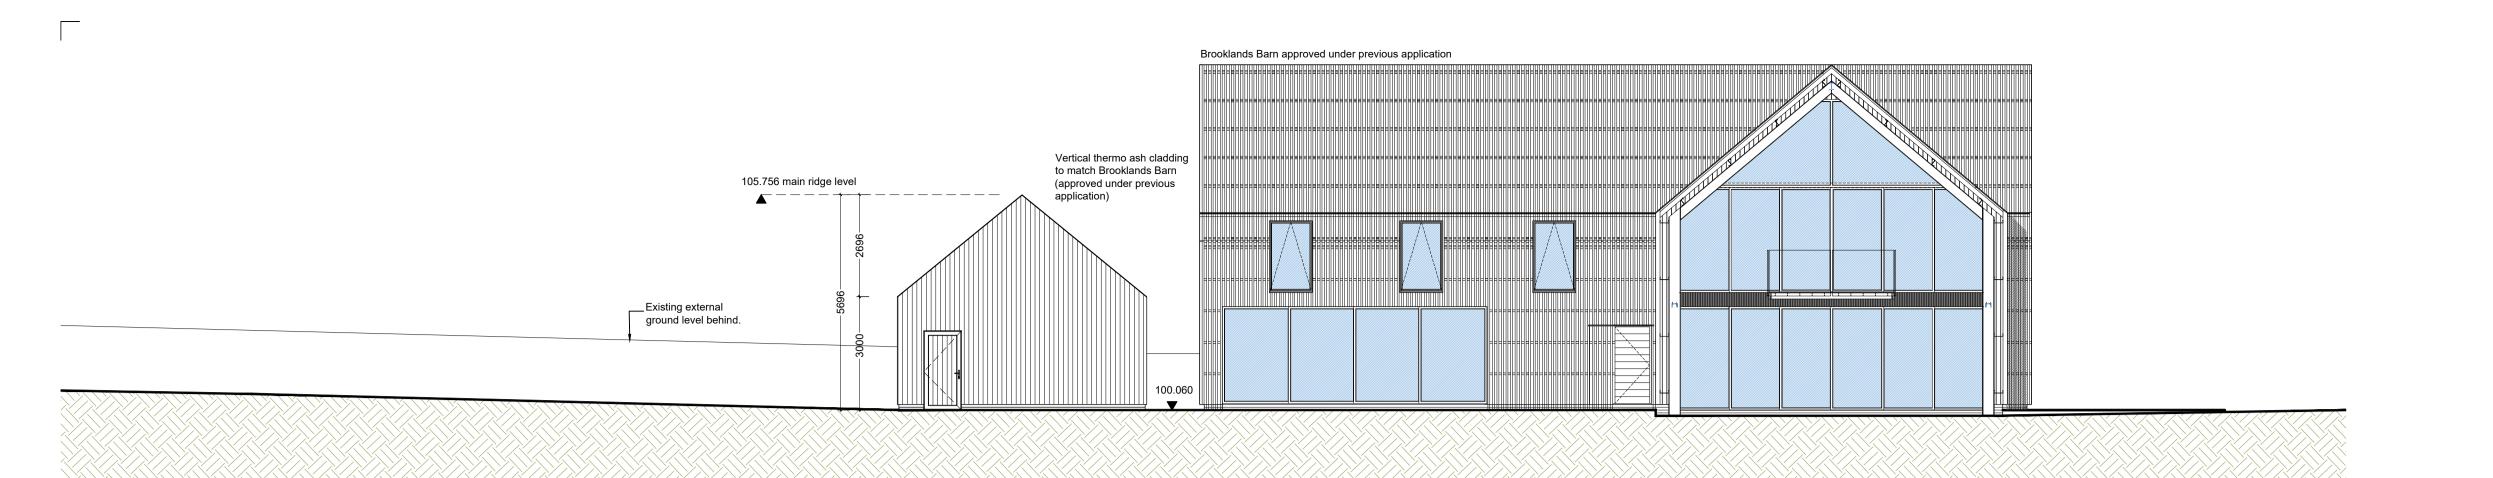

## Proposed South Elevation

## Proposed East Elevation

BROOKLANDS BARN (APPROVED UNDER PREVIOUS APPLICATION)

100.060 ground ffl

Proposed West Elevation

5no. 3x3m roller shutter doors

Proposed North Elevation

Proposed Typical Section

| J        | Garage repositioned                                                                  |      | 23.06.20 |
|----------|--------------------------------------------------------------------------------------|------|----------|
| Н        | Client requested changes                                                             |      | 11.03.20 |
| G        | Garage relocated further from main dwelling                                          |      | 09.03.20 |
| F        | Amendments following client comments                                                 |      | 22.01.20 |
| E        | Garage relocated closer to main dwelling                                             |      | 06.01.20 |
| D        | Garage internal width increased to 6m following client comments.                     |      | 27.08.19 |
| С        | Overall garage footprint reduced & eaves height lowered following client comments.   |      | 22.08.19 |
| В        | Additional annotation & internal alterations incorporated following client comments. |      | 13.08.19 |
| REVISION |                                                                                      | DATE |          |
|          |                                                                                      |      |          |