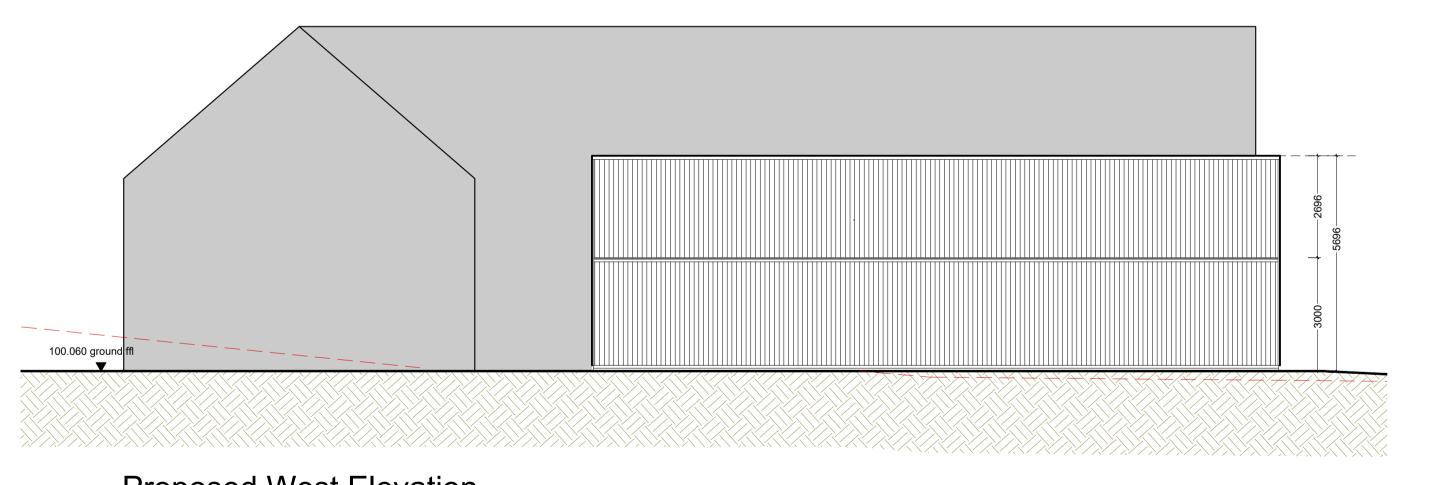

## Proposed East Elevation

BROOKLANDS BARN (APPROVED UNDER PREVIOUS APPLICATION)

100.060 ground ffl

Proposed West Elevation

5no. 3x3m roller shutter doors

Proposed North Elevation

Proposed Typical Section

| J        | Garage repositioned                                                                  |      | 23.06.20 |
|----------|--------------------------------------------------------------------------------------|------|----------|
| Н        | Client requested changes                                                             |      | 11.03.20 |
| G        | Garage relocated further from main dwelling                                          |      | 09.03.20 |
| F        | Amendments following client comments                                                 |      | 22.01.20 |
| E        | Garage relocated closer to main dwelling                                             |      | 06.01.20 |
| D        | Garage internal width increased to 6m following client comments.                     |      | 27.08.19 |
| С        | Overall garage footprint reduced & eaves height lowered following client comments.   |      | 22.08.19 |
| В        | Additional annotation & internal alterations incorporated following client comments. |      | 13.08.19 |
| REVISION |                                                                                      | DATE |          |
|          |                                                                                      |      |          |