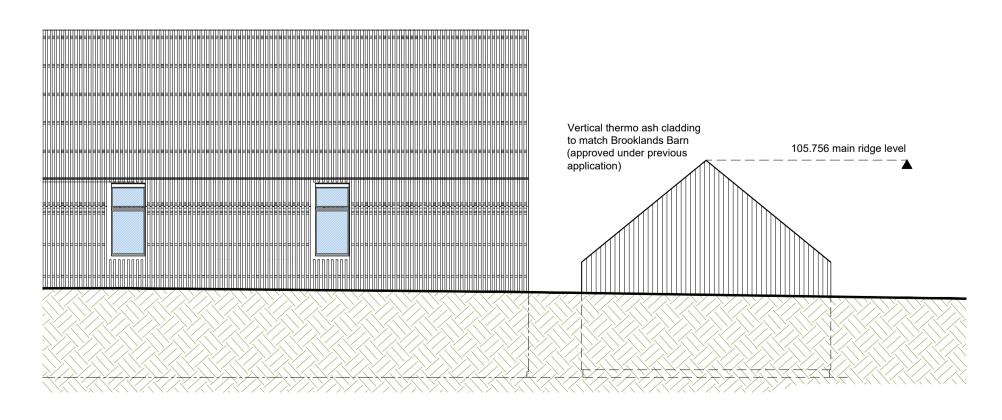

## Proposed East Elevation

BROOKLANDS BARN (APPROVED UNDER PREVIOUS APPLICATION)

100.060 ground ffl

Proposed West Elevation

5no. 3x3m roller shutter doors

Proposed North Elevation

Proposed Typical Section

| J        | Garage repositioned                                                                  |      | 23.06.20 |
|----------|--------------------------------------------------------------------------------------|------|----------|
| Н        | Client requested changes                                                             |      | 11.03.20 |
| G        | Garage relocated further from main dwelling                                          |      | 09.03.20 |
| F        | Amendments following client comments                                                 |      | 22.01.20 |
| E        | Garage relocated closer to main dwelling                                             |      | 06.01.20 |
| D        | Garage internal width increased to 6m following client comments.                     |      | 27.08.19 |
| С        | Overall garage footprint reduced & eaves height lowered following client comments.   |      | 22.08.19 |
| В        | Additional annotation & internal alterations incorporated following client comments. |      | 13.08.19 |
| REVISION |                                                                                      | DATE |          |
|          |                                                                                      |      |          |