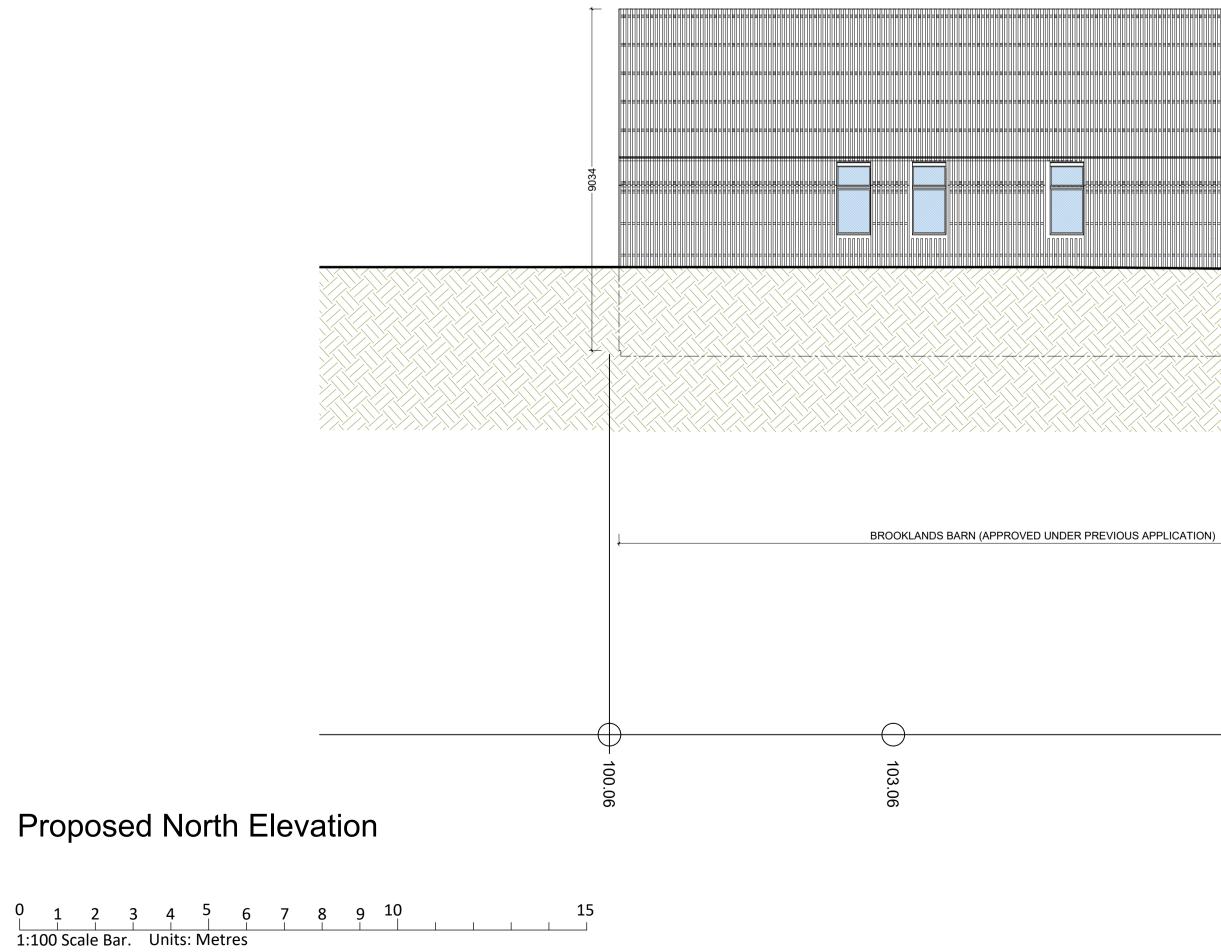

PROPOSED GARAGE

\_\_\_\_\_

102 83

THE CONTRACTOR IS RESPONSIBLE FOR CHECKING ALL DIMENSIONS ON SITE. ANY DISCREPANCY SHOULD BE REPORTED TO THE CONSULTANT PRIOR TO COMMENCEMENT OF ANY WORKS. IT IS THE CONTRACTOR'S RESPONSIBILITY TO DETERMINE THE LOCATION OF ALL UNDERGROUND SERVICES. THIS DRAWING IS COPYRIGHT AND IS NOT TO BE REPRODUCED WITHOUT WRITTEN CONSENT OF THE PARTNERSHIP.

## F Garage repositioned 23.06.20 09.03.20 Garage relocated further from main dwelling 22.01.20 Amendments following client comments Garage relocated closer to main dwelling 06.01.20 Garage internal width increased to 6m 27.08.19 В following client comments. Overall garage footprint reduced & eaves height lowered following client comments. 22.08.19 Δ REVISION DATE

PROJECT: Brooklands Barn Proposed Garage

CLIENT: Mr and Mrs Bratt

Proposed Elevations (Sheet 1 of 2)

SCALE 1:100@A1L drawn DC

date August 2019 checked ML

Roger Coy Partnership

Bricknells Barn 32 Lime Avenue Eydon Daventry Northamptonshire NN11 3PG t: (01327)260585 f: (01327) 262353 enquiries@rogercoy.co.uk