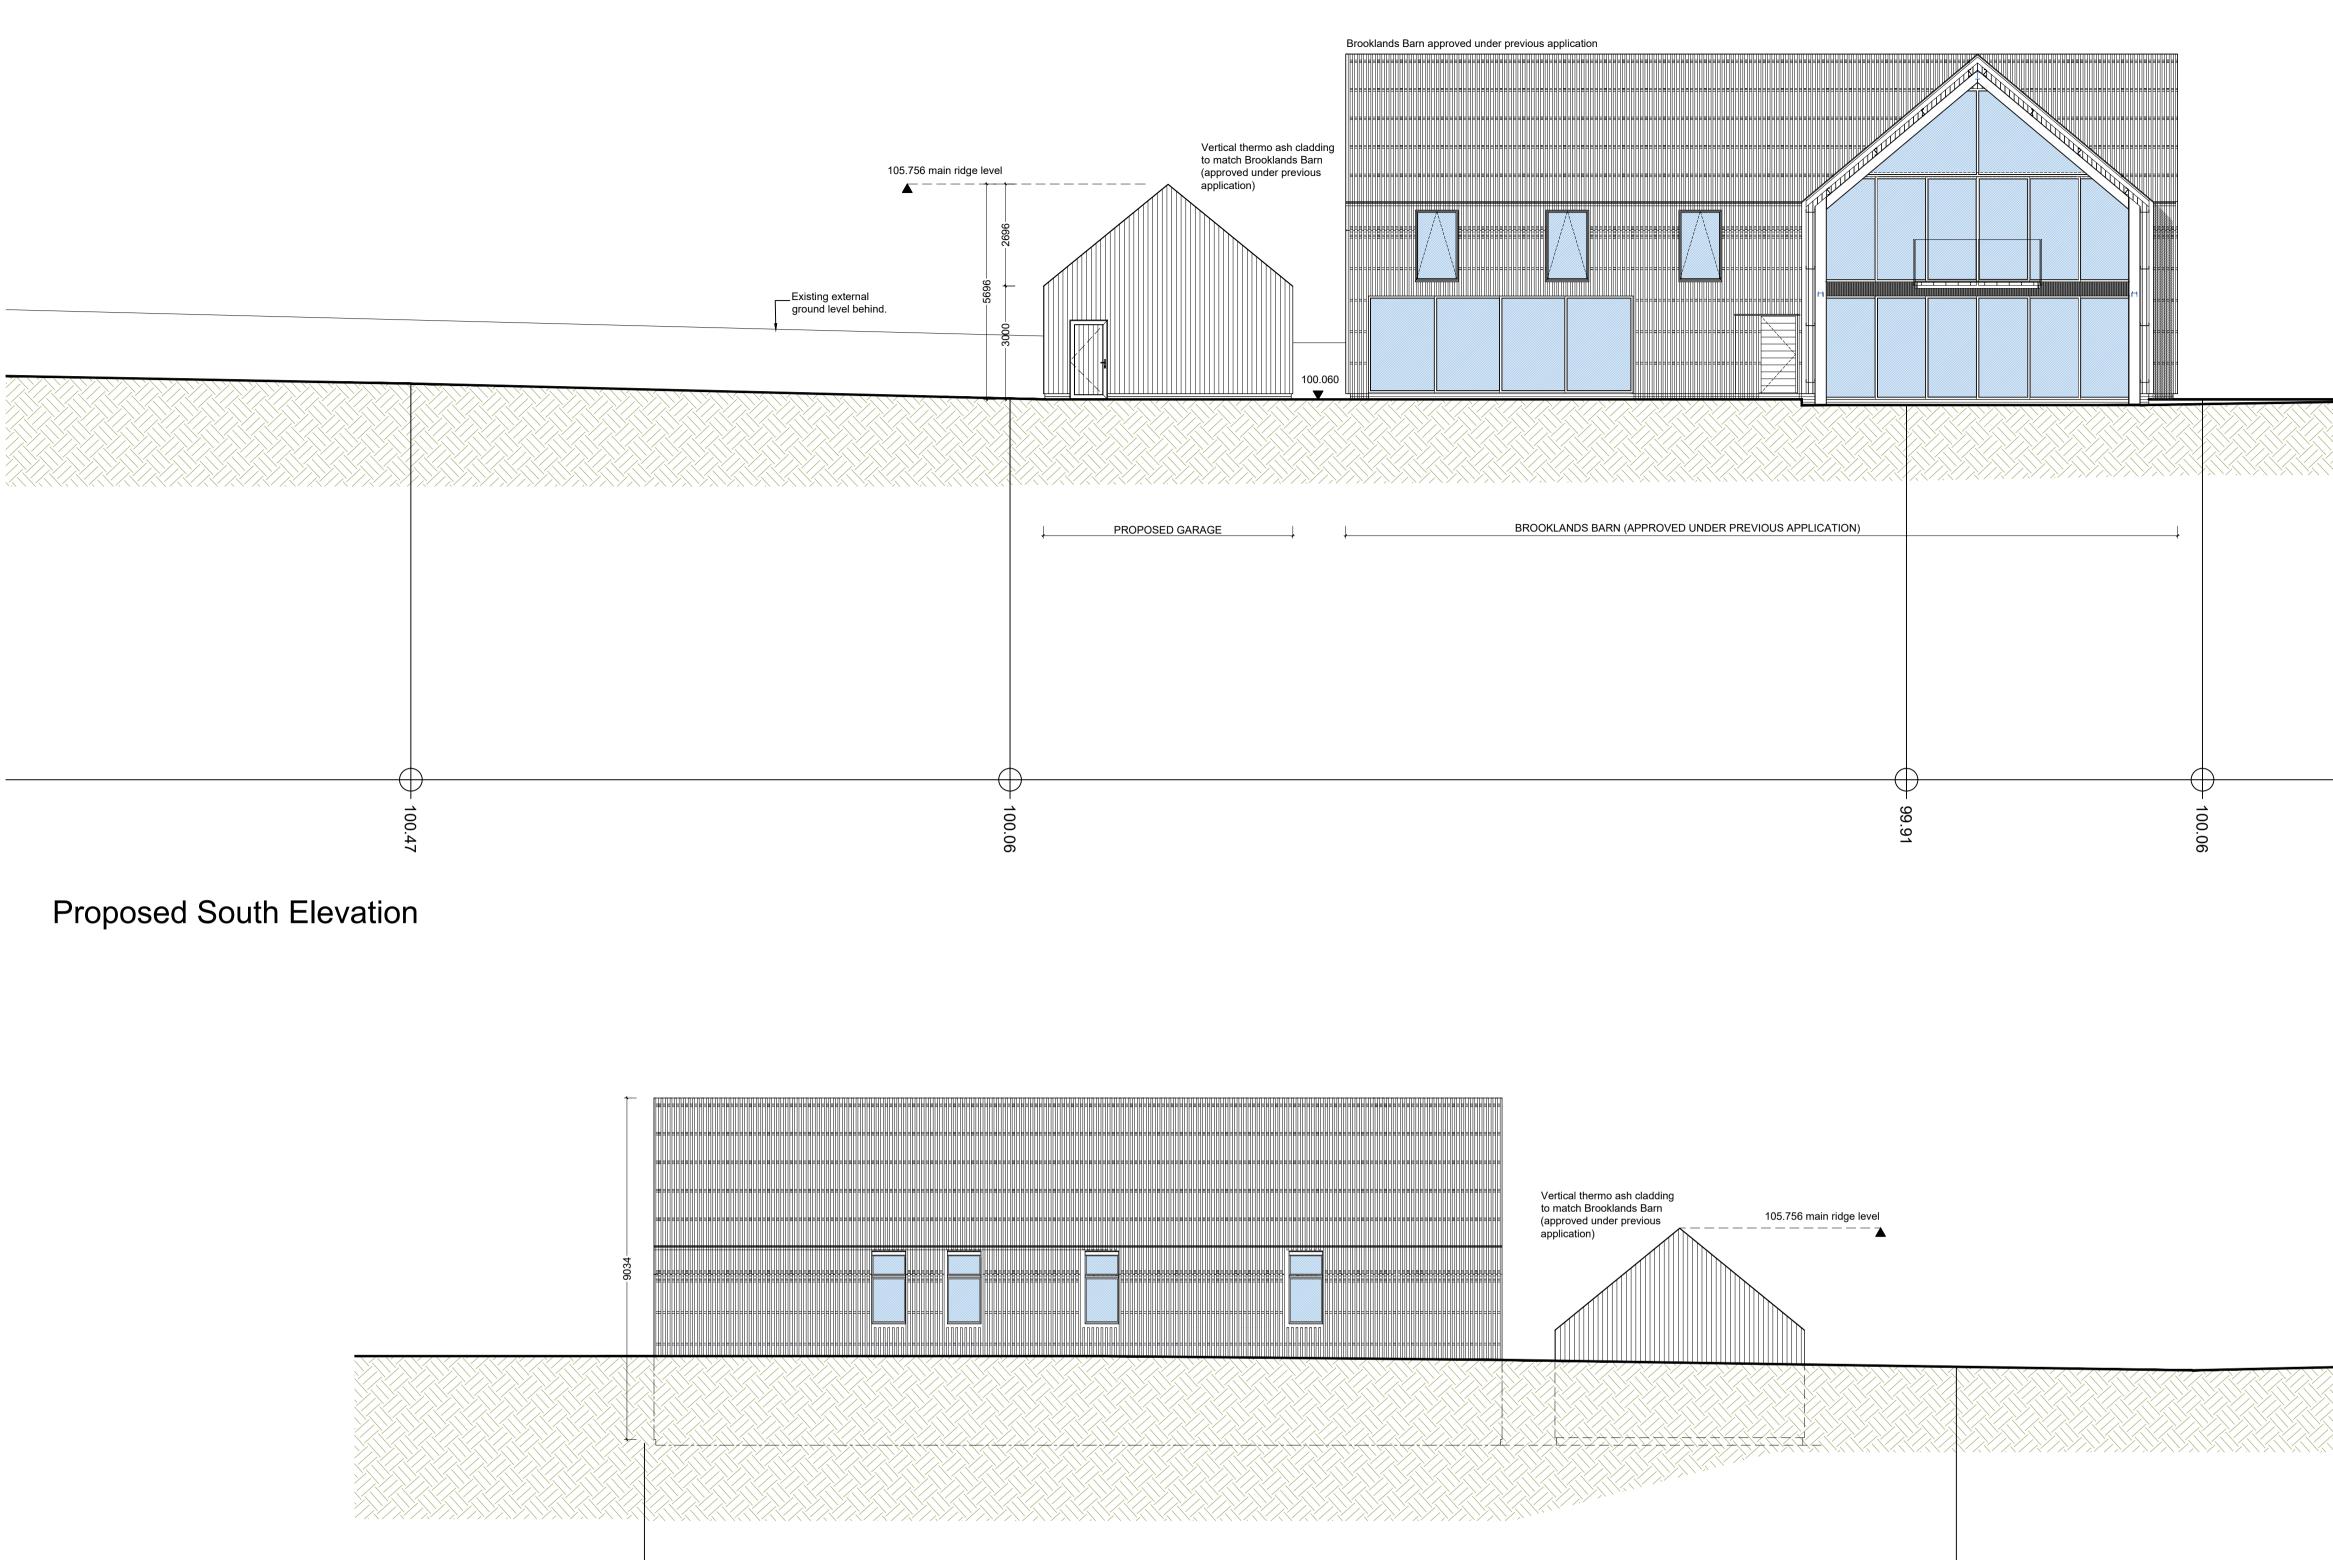

PROPOSED GARAGE

\_\_\_\_\_

102 83

THE CONTRACTOR IS RESPONSIBLE FOR CHECKING ALL DIMENSIONS ON SITE. ANY DISCREPANCY SHOULD BE REPORTED TO THE CONSULTANT PRIOR TO COMMENCEMENT OF ANY WORKS. IT IS THE CONTRACTOR'S RESPONSIBILITY TO DETERMINE THE LOCATION OF ALL UNDERGROUND SERVICES. THIS DRAWING IS COPYRIGHT AND IS NOT TO BE REPRODUCED WITHOUT WRITTEN CONSENT OF THE PARTNERSHIP.

## F Garage repositioned 23.06.20 09.03.20 Garage relocated further from main dwelling 22.01.20 Amendments following client comments Garage relocated closer to main dwelling 06.01.20 Garage internal width increased to 6m 27.08.19 В following client comments. Overall garage footprint reduced & eaves height lowered following client comments. 22.08.19 Δ REVISION DATE

PROJECT: Brooklands Barn Proposed Garage

CLIENT: Mr and Mrs Bratt

Proposed Elevations (Sheet 1 of 2)

SCALE 1:100@A1L drawn DC

date August 2019 checked ML

Roger Coy Partnership

Bricknells Barn 32 Lime Avenue Eydon Daventry Northamptonshire NN11 3PG t: (01327)260585 f: (01327) 262353 enquiries@rogercoy.co.uk