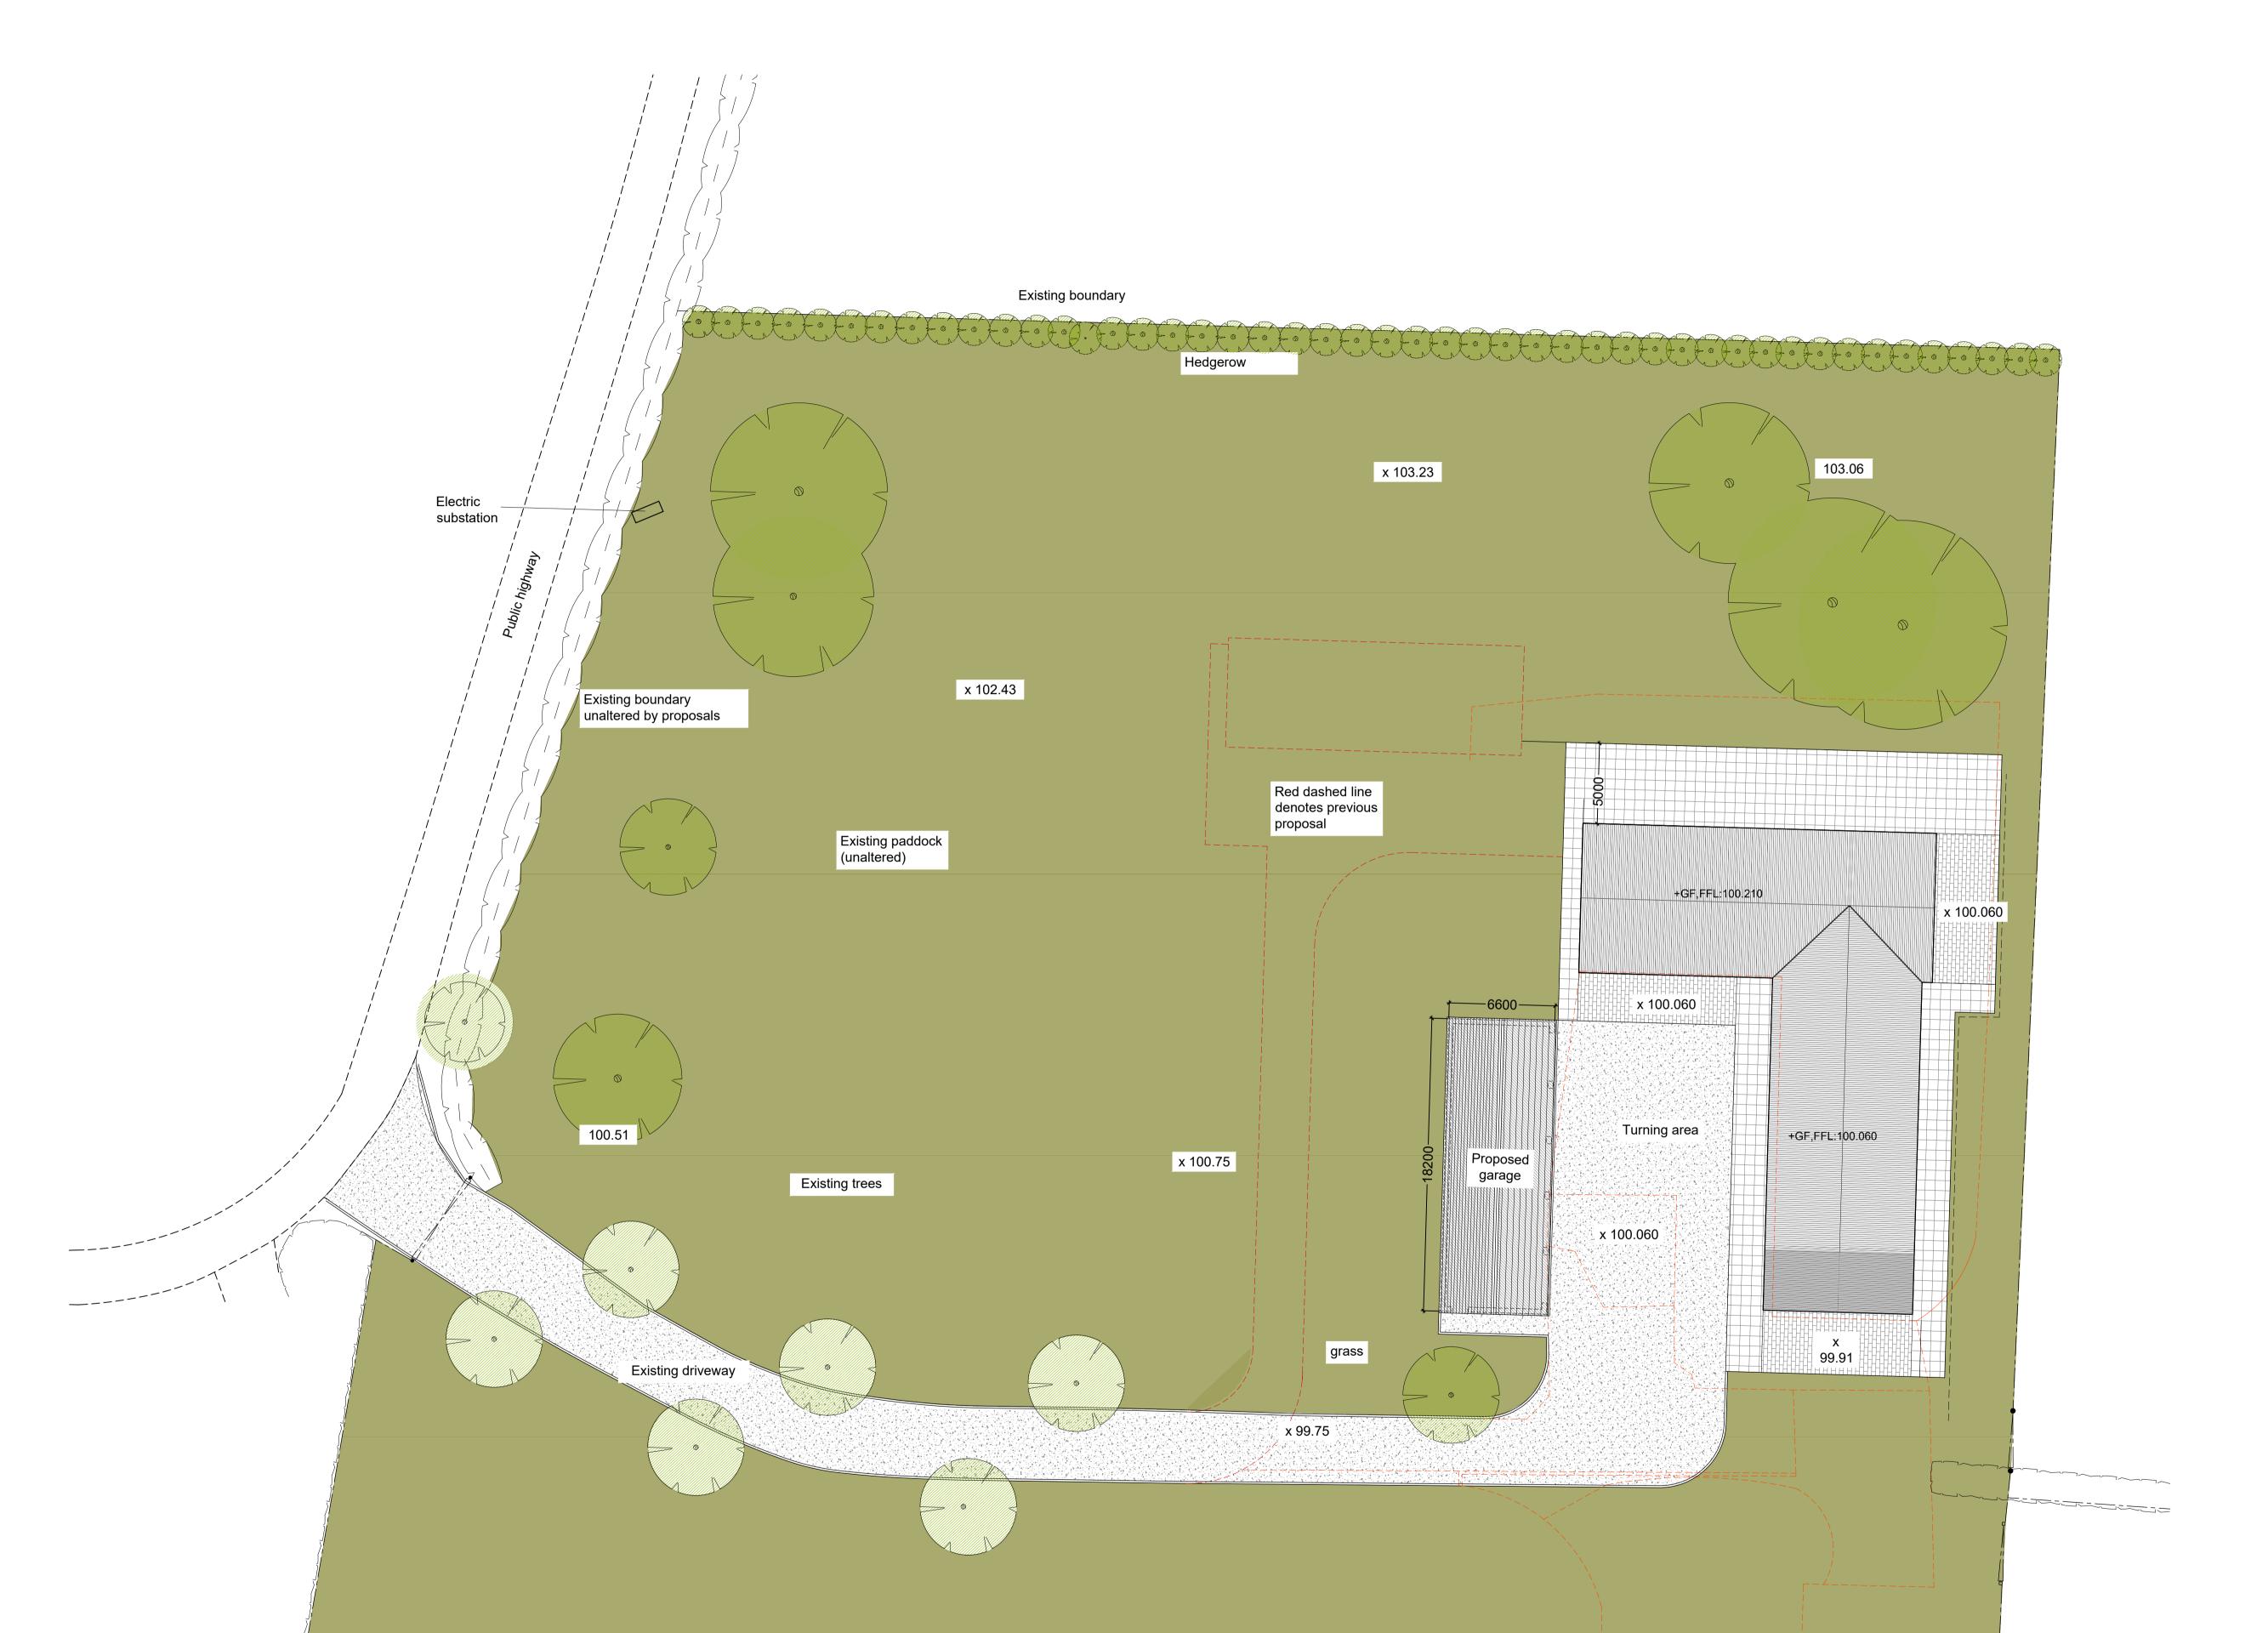

## Proposed Block Plan

THE CONTRACTOR IS RESPONSIBLE FOR CHECKING ALL DIMENSIONS ON SITE. ANY DISCREPANCY SHOULD BE REPORTED TO THE CONSULTANT PRIOR TO COMMENCEMENT OF ANY WORKS.
IT IS THE CONTRACTOR'S RESPONSIBILITY TO DETERMINE THE LOCATION OF ALL UNDERGROUND SERVICES.

THIS DRAWING IS COPYRIGHT AND IS NOT TO BE REPRODUCED WITHOUT WRITTEN CONSENT OF THE PARTNERSHIP.

PROJECT: Brooklands Barn Proposed Garage

CLIENT:
Mr and Mrs Bratt

Block Plan

DRAWING NUMBER: 4728/20J

SCALE 1:200@A1L <sup>DATE</sup> Мау 2019 DRAWN MIB