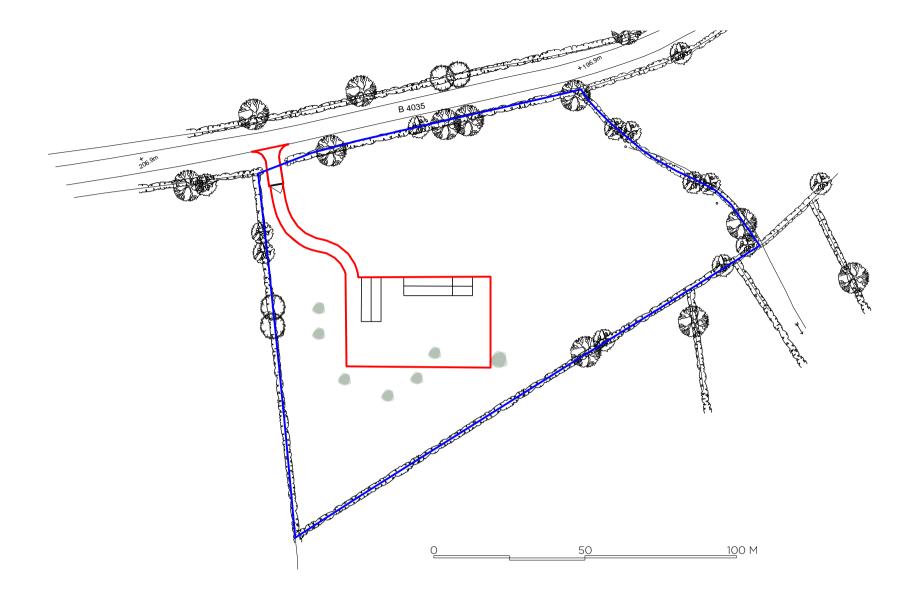

| Charlie Luxton Design Beanacre Cottage, Ropeway, Hook Norton, Oxon, OX15 5QB                                                                                                                                                           | info@charlieluxton.com<br>01608 730086 | P1 2008 | 11 Planning issue | project<br>Heath Barn                | drwg no rev<br>213_01_001 P1 |
|----------------------------------------------------------------------------------------------------------------------------------------------------------------------------------------------------------------------------------------|----------------------------------------|---------|-------------------|--------------------------------------|------------------------------|
| Do not scale off this drawing. This drawing is to be read with all other contract documents. Any discrepancies are                                                                                                                     |                                        |         |                   | Sibford Gower<br>Banbury<br>OX15 5HQ | Block Plan                   |
| to be reported to the Architect. At construction status, this drawing remains design intent only. All information to be checked by contractor for site accuracy and fit. Drawings are subject to statutory approvals and site surveys. |                                        |         |                   |                                      | scale<br>1:1250 @ A4         |