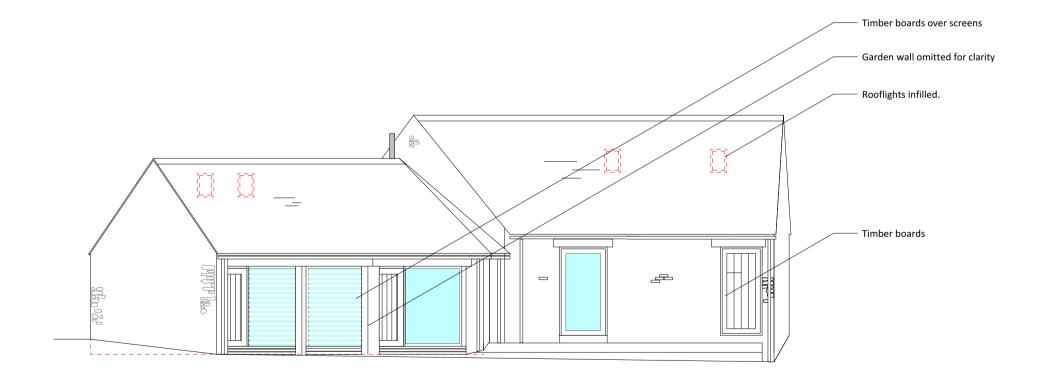

West Elevation

**East Elevation** 

|                                                                                                                                                                                                                                                                                                                                                                                                                                                                                                                                                                                                                                                                                                                                                                                                                                                                                                                                                                                                                                                                                                                                                                                                                                                                                                                                                                                                                                                                                                                                                                                                                                                                                                                                                                                                                                                                                                                                                                                                                                                                                                                                | <b>5</b> |
|--------------------------------------------------------------------------------------------------------------------------------------------------------------------------------------------------------------------------------------------------------------------------------------------------------------------------------------------------------------------------------------------------------------------------------------------------------------------------------------------------------------------------------------------------------------------------------------------------------------------------------------------------------------------------------------------------------------------------------------------------------------------------------------------------------------------------------------------------------------------------------------------------------------------------------------------------------------------------------------------------------------------------------------------------------------------------------------------------------------------------------------------------------------------------------------------------------------------------------------------------------------------------------------------------------------------------------------------------------------------------------------------------------------------------------------------------------------------------------------------------------------------------------------------------------------------------------------------------------------------------------------------------------------------------------------------------------------------------------------------------------------------------------------------------------------------------------------------------------------------------------------------------------------------------------------------------------------------------------------------------------------------------------------------------------------------------------------------------------------------------------|----------|
|                                                                                                                                                                                                                                                                                                                                                                                                                                                                                                                                                                                                                                                                                                                                                                                                                                                                                                                                                                                                                                                                                                                                                                                                                                                                                                                                                                                                                                                                                                                                                                                                                                                                                                                                                                                                                                                                                                                                                                                                                                                                                                                                | 5m       |
|                                                                                                                                                                                                                                                                                                                                                                                                                                                                                                                                                                                                                                                                                                                                                                                                                                                                                                                                                                                                                                                                                                                                                                                                                                                                                                                                                                                                                                                                                                                                                                                                                                                                                                                                                                                                                                                                                                                                                                                                                                                                                                                                |          |
| 2. For construction use figured dimensions. 3. Any discrepancies between site and drawings to be reported to the archi immediately. 4. Read in conjunction with all relevant structural and mechanical & electric engineers drawings. 5. Survey undertaken by:                                                                                                                                                                                                                                                                                                                                                                                                                                                                                                                                                                                                                                                                                                                                                                                                                                                                                                                                                                                                                                                                                                                                                                                                                                                                                                                                                                                                                                                                                                                                                                                                                                                                                                                                                                                                                                                                 |          |
| 3. Any discrepancies between site and drawings to be reported to the archimmediately.     4. Read in conjunction with all relevant structural and mechanical & electric engineers drawings.     5. Survey undertaken by:                                                                                                                                                                                                                                                                                                                                                                                                                                                                                                                                                                                                                                                                                                                                                                                                                                                                                                                                                                                                                                                                                                                                                                                                                                                                                                                                                                                                                                                                                                                                                                                                                                                                                                                                                                                                                                                                                                       |          |
| <ol> <li>Any discrepancies between site and drawings to be reported to the archi<br/>immediately.</li> <li>Read in conjunction with all relevant structural and mechanical &amp; electric<br/>engineers drawings.</li> </ol>                                                                                                                                                                                                                                                                                                                                                                                                                                                                                                                                                                                                                                                                                                                                                                                                                                                                                                                                                                                                                                                                                                                                                                                                                                                                                                                                                                                                                                                                                                                                                                                                                                                                                                                                                                                                                                                                                                   |          |
| 3. Any discrepancies between site and drawings to be reported to the archimmediately.     4. Read in conjunction with all relevant structural and mechanical & electric engineers drawings.     5. Survey undertaken by:                                                                                                                                                                                                                                                                                                                                                                                                                                                                                                                                                                                                                                                                                                                                                                                                                                                                                                                                                                                                                                                                                                                                                                                                                                                                                                                                                                                                                                                                                                                                                                                                                                                                                                                                                                                                                                                                                                       |          |
| 3. Any discrepancies between site and drawings to be reported to the archimmediately.     4. Read in conjunction with all relevant structural and mechanical & electric engineers drawings.     5. Survey undertaken by:  REVISIONS  A Removal of Kitchen / Utility Room                                                                                                                                                                                                                                                                                                                                                                                                                                                                                                                                                                                                                                                                                                                                                                                                                                                                                                                                                                                                                                                                                                                                                                                                                                                                                                                                                                                                                                                                                                                                                                                                                                                                                                                                                                                                                                                       | d.       |
| 3. Any discrepancies between site and drawings to be reported to the archimmediately.     4. Read in conjunction with all relevant structural and mechanical & electric engineers drawings.     5. Survey undertaken by:  REVISIONS  A Removal of Kitchen / Utility Room  B Amendments following Conservation Officer's comments.                                                                                                                                                                                                                                                                                                                                                                                                                                                                                                                                                                                                                                                                                                                                                                                                                                                                                                                                                                                                                                                                                                                                                                                                                                                                                                                                                                                                                                                                                                                                                                                                                                                                                                                                                                                              | d.       |
| 3. Any discrepancies between site and drawings to be reported to the archimmediately.     4. Read in conjunction with all relevant structural and mechanical & electric engineers drawings.     5. Survey undertaken by:  REVISIONS  A Removal of Kitchen / Utility Room  B Amendments following Conservation Officer's comments.  C 20.10.20 Annotation reference to Corrugated Removed all roofs tiled.                                                                                                                                                                                                                                                                                                                                                                                                                                                                                                                                                                                                                                                                                                                                                                                                                                                                                                                                                                                                                                                                                                                                                                                                                                                                                                                                                                                                                                                                                                                                                                                                                                                                                                                      | d.       |
| 3. Any discrepancies between site and drawings to be reported to the archimmediately.     4. Read in conjunction with all relevant structural and mechanical & electric engineers drawings.     5. Survey undertaken by:  REVISIONS  A Removal of Kitchen / Utility Room  B Amendments following Conservation Officer's comments.  C 20.10.20 Annotation reference to Corrugated Removed all roofs tiled PROJECT Crockwell Farm                                                                                                                                                                                                                                                                                                                                                                                                                                                                                                                                                                                                                                                                                                                                                                                                                                                                                                                                                                                                                                                                                                                                                                                                                                                                                                                                                                                                                                                                                                                                                                                                                                                                                                |          |
| 3. Any discrepancies between site and drawings to be reported to the archimmediately.  4. Read in conjunction with all relevant structural and mechanical & electric engineers drawings.  5. Survey undertaken by:  REVISIONS  A Removal of Kitchen / Utility Room  B Amendments following Conservation Officer's comments.  C 20.10.20 Annotation reference to Corrugated Removed all roofs titled PROJECT Crockwell Farm  ADDRESS Crockwell Barn, Crockwell House Far, Manor Road  Blake Architects Limited  1. Coves Barn, Jackbarrow Rd, Winstone, Gloucestershire. C [1] 01285 841407 [e] mail@Dlakearchitects.co.uk                                                                                                                                                                                                                                                                                                                                                                                                                                                                                                                                                                                                                                                                                                                                                                                                                                                                                                                                                                                                                                                                                                                                                                                                                                                                                                                                                                                                                                                                                                      |          |
| 3. Any discrepancies between site and drawings to be reported to the archimmediately.  4. Read in conjunction with all relevant structural and mechanical & electric engineers drawings.  5. Survey undertaken by:  REVISIONS  A Removal of Kitchen / Utility Room  B Amendments following Conservation Officer's comments.  C 20.10.20 Annotation reference to Corrugated Removed all roofs tiled PROJECT  Crockwell Farm  ADDRESS  Crockwell Farm  ADDRESS  Crockwell Barn, Crockwell House Far, Manor Road  Blake Architects Limited  1 Coves Barn, Jackbarrow Rd, Winstone, Gloucestershire. C [9 1285 841407 [e] mail@jolakearchitects.co.uk  www.blakearchitects.co.uk                                                                                                                                                                                                                                                                                                                                                                                                                                                                                                                                                                                                                                                                                                                                                                                                                                                                                                                                                                                                                                                                                                                                                                                                                                                                                                                                                                                                                                                   |          |
| 3. Any discrepancies between site and drawings to be reported to the archimmediately.  4. Read in conjunction with all relevant structural and mechanical & electric engineers drawings.  5. Survey undertaken by:  REVISIONS  A Removal of Kitchen / Utility Room  B Amendments following Conservation Officer's comments.  C 20.10.20 Annotation reference to Corrugated Removed all roofs tiled PROJECT  Crockwell Farm  ADDRESS  Crockwell Barn, Crockwell House Far, Manor Road  Blake Architects Limited  1 Coves Barn, Jackbarrow Rd, Wistone, Gloucestershire, Grigory of the Comment of |          |
| 3. Any discrepancies between site and drawings to be reported to the archimmediately.  4. Read in conjunction with all relevant structural and mechanical & electric engineers drawings.  5. Survey undertaken by:  REVISIONS  A Removal of Kitchen / Utility Room  B Amendments following Conservation Officer's comments.  C 20.10.20 Annotation reference to Corrugated Removed all roofs tiled PROJECT  Crockwell Farm  ADDRESS  Crockwell Barn, Crockwell House Far, Manor Road  Blake Architects Limited  1 Coves Barn, Jackbarrow Rd, Winstone, Gloucestershire. C [1] 01285 841407 [e] mail@blakearchitects.co.uk  www.blakearchitects.co.uk  Proposed East and West Elevations  DRAWING  DRAWING  DRAWING  DRAWING  DRAWING  DRAWING  CONCEPT                                                                                                                                                                                                                                                                                                                                                                                                                                                                                                                                                                                                                                                                                                                                                                                                                                                                                                                                                                                                                                                                                                                                                                                                                                                                                                                                                                         |          |