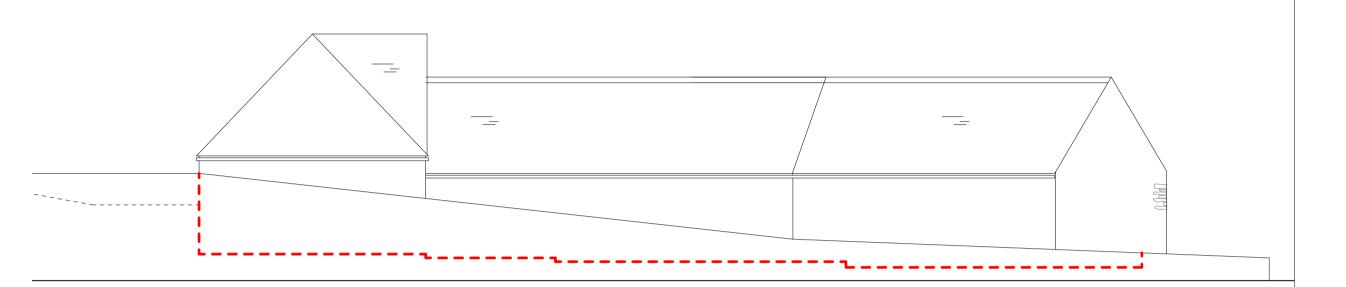

South Elevation

North Elevation

| 0                                                                                                                                                                                                                                                                                                                                                                                                        | 1 2                                                                                                                                                                   | 3        | 4          | 5m |
|----------------------------------------------------------------------------------------------------------------------------------------------------------------------------------------------------------------------------------------------------------------------------------------------------------------------------------------------------------------------------------------------------------|-----------------------------------------------------------------------------------------------------------------------------------------------------------------------|----------|------------|----|
| Notes 1. This drawing remains copyright of Blake Architects Limited and may not be reproduced or copied without consent in writing. 2. For construction use figured dimensions. 3. Any discrepancies between site and drawings to be reported to the architect immediately. 4. Read in conjunction with all relevant structural and mechanical & electrical engineers drawings. 5. Survey undertaken by: |                                                                                                                                                                       |          |            |    |
| REVISIONS                                                                                                                                                                                                                                                                                                                                                                                                |                                                                                                                                                                       |          |            |    |
| А                                                                                                                                                                                                                                                                                                                                                                                                        | Amendments to labels following Conservation Officer's comments.                                                                                                       |          |            |    |
|                                                                                                                                                                                                                                                                                                                                                                                                          |                                                                                                                                                                       |          |            |    |
|                                                                                                                                                                                                                                                                                                                                                                                                          |                                                                                                                                                                       |          |            |    |
| PROJECT                                                                                                                                                                                                                                                                                                                                                                                                  | Crockwell Farm                                                                                                                                                        |          |            |    |
| ADDRESS                                                                                                                                                                                                                                                                                                                                                                                                  | Crockwell Barn, Crockwell House Far, Manor Road                                                                                                                       |          |            |    |
| B L A K E<br>A R C H I<br>T E C T S                                                                                                                                                                                                                                                                                                                                                                      | Blake Architects Limited  1 Coves Barn, Jackbarrow Rd, Winstone, Gloucestershire. GL7 7JS  [1] 01285 841407 [e] mail@blakearchitects.co.uk  www.blakearchitects.co.uk |          |            |    |
| TITLE                                                                                                                                                                                                                                                                                                                                                                                                    | Existing North a                                                                                                                                                      | nd South | n Elevatio | ns |
|                                                                                                                                                                                                                                                                                                                                                                                                          | <u> </u>                                                                                                                                                              |          |            |    |
| DRAWING<br>NUMBER                                                                                                                                                                                                                                                                                                                                                                                        | 20.08.02.08                                                                                                                                                           |          |            |    |