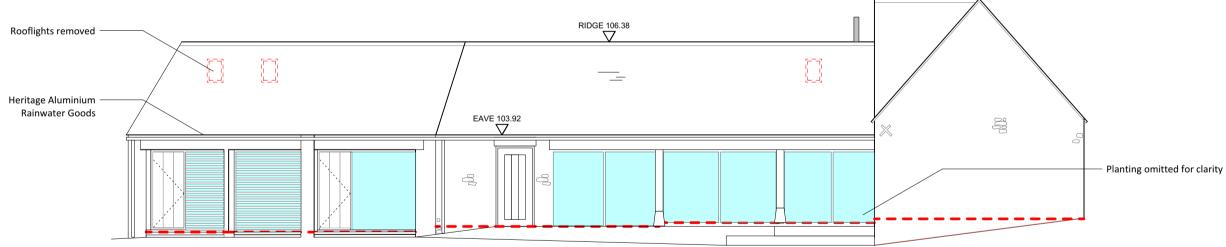

South Elevation

North Elevation

| 0   | 1    | 2 | 3 | 4 | 5m |
|-----|------|---|---|---|----|
| luu | huul |   |   |   |    |
|     |      |   |   |   |    |

 Notes

 1. This drawing remains copyright of Blake Architects Limited and may not be reproduced or copied without consent in writing.

 5. Survey undertaken by:

| REVISIONS                           |                                                                                                                                                                            |            |            |          |  |  |
|-------------------------------------|----------------------------------------------------------------------------------------------------------------------------------------------------------------------------|------------|------------|----------|--|--|
| A                                   | Removal of Kitchen / Utility Room                                                                                                                                          |            |            |          |  |  |
| в                                   | Amendments following Conservation Officer's comments.                                                                                                                      |            |            |          |  |  |
|                                     |                                                                                                                                                                            |            |            |          |  |  |
| PROJECT                             | Crockwell Farm                                                                                                                                                             |            |            |          |  |  |
| ADDRESS                             | Crockwell Barn, Crockwell House Far, Manor Road                                                                                                                            |            |            |          |  |  |
| B L A K E<br>A R C H I<br>T E C T S | Blake Architects Limited<br>1 Coves Barn, Jackbarrow Rd, Winstone Gloucestershire. GL7 7JS<br>[1] 01285 841407 [e] mail@blakearchitects.co.uk<br>www.blakearchitects.co.uk |            |            |          |  |  |
| TITLE                               | Proposed North and South Elevations                                                                                                                                        |            |            |          |  |  |
| DRAWING<br>NUMBER                   | 20.08.02.11                                                                                                                                                                |            |            |          |  |  |
| STATUS                              | CONCEPT                                                                                                                                                                    |            |            |          |  |  |
| DRAWN                               | CHECKED                                                                                                                                                                    | DATE       | SCALE      | REVISION |  |  |
| JN                                  | JN                                                                                                                                                                         | 12.10.2020 | 1:100 @ A3 | В        |  |  |
|                                     |                                                                                                                                                                            |            |            |          |  |  |