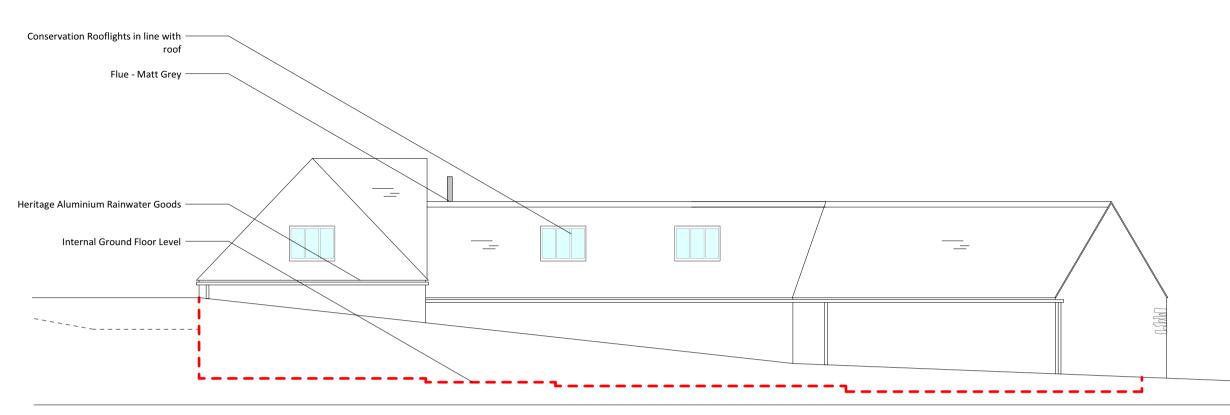

South Elevation

North Elevation

| 0   | 1    | 2 | 3 | 4 | 5m |
|-----|------|---|---|---|----|
| luu | huul |   |   |   |    |
|     |      |   |   |   |    |

 Notes

 1. This drawing remains copyright of Blake Architects Limited and may not be reproduced or copied without consent in writing.

 5. Survey undertaken by:

| REVISIONS                           |                                                                                                                                                                            |            |            |          |  |  |
|-------------------------------------|----------------------------------------------------------------------------------------------------------------------------------------------------------------------------|------------|------------|----------|--|--|
| A                                   | Removal of Kitchen / Utility Room                                                                                                                                          |            |            |          |  |  |
| в                                   | Amendments following Conservation Officer's comments.                                                                                                                      |            |            |          |  |  |
|                                     |                                                                                                                                                                            |            |            |          |  |  |
| PROJECT                             | Crockwell Farm                                                                                                                                                             |            |            |          |  |  |
| ADDRESS                             | Crockwell Barn, Crockwell House Far, Manor Road                                                                                                                            |            |            |          |  |  |
| B L A K E<br>A R C H I<br>T E C T S | Blake Architects Limited<br>1 Coves Barn, Jackbarrow Rd, Winstone Gloucestershire. GL7 7JS<br>[1] 01285 841407 [e] mail@blakearchitects.co.uk<br>www.blakearchitects.co.uk |            |            |          |  |  |
| TITLE                               | Proposed North and South Elevations                                                                                                                                        |            |            |          |  |  |
| DRAWING<br>NUMBER                   | 20.08.02.11                                                                                                                                                                |            |            |          |  |  |
| STATUS                              | CONCEPT                                                                                                                                                                    |            |            |          |  |  |
| DRAWN                               | CHECKED                                                                                                                                                                    | DATE       | SCALE      | REVISION |  |  |
| JN                                  | JN                                                                                                                                                                         | 12.10.2020 | 1:100 @ A3 | В        |  |  |
|                                     |                                                                                                                                                                            |            |            |          |  |  |