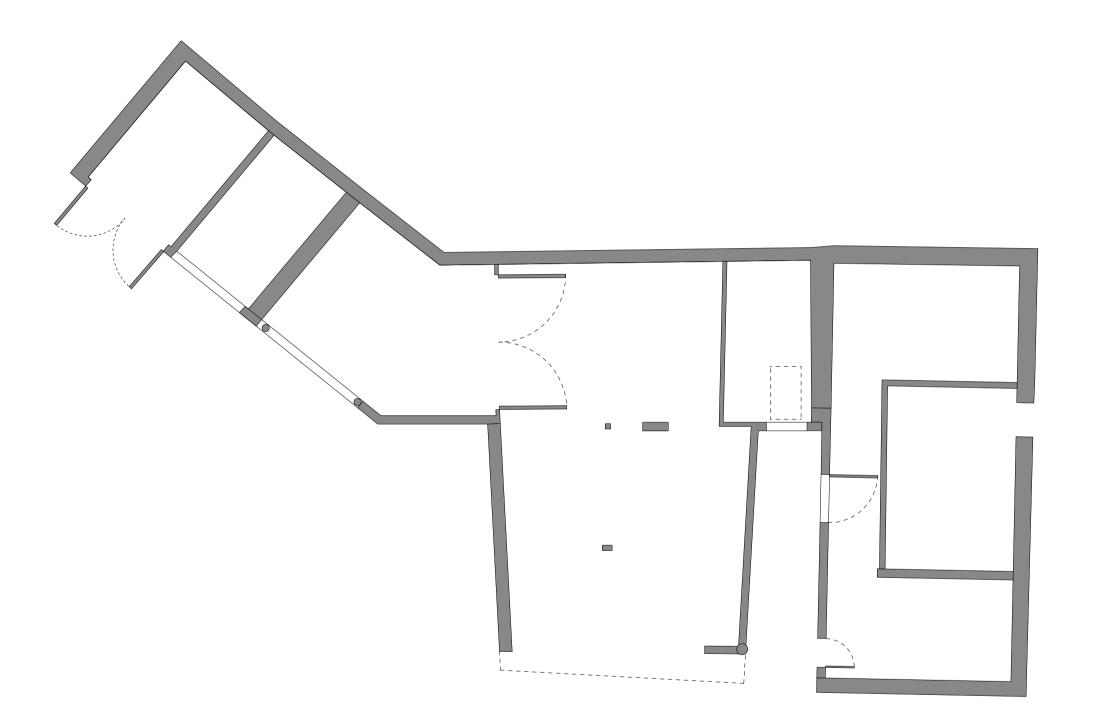

| N |  |  |
|---|--|--|

- reproduced or copied without consent in writing.

  2. For construction use figured dimensions.

  3. Any discrepancies between site and drawings to be reported to the architect immediately.

  4. Read in conjunction with all relevant structural and mechanical & electrical engineers drawings.

  5. Survey undertaken by:

| REVISIONS               |                                                                                                                                                                     |            |            |          |  |  |
|-------------------------|---------------------------------------------------------------------------------------------------------------------------------------------------------------------|------------|------------|----------|--|--|
|                         |                                                                                                                                                                     |            |            |          |  |  |
|                         |                                                                                                                                                                     |            |            |          |  |  |
|                         |                                                                                                                                                                     |            |            |          |  |  |
| PROJECT                 | Crockwell Farm                                                                                                                                                      |            |            |          |  |  |
| ADDRESS                 | Crockwell Barn, Crockwell House Far, Manor Road                                                                                                                     |            |            |          |  |  |
| L A K E R C H I E C T S | Blake Architects Limited  1 Coves Barn, Jackbarrow Rd, Winstone, Gloucestershire. GL7 7JS [1] 01285 841407 [e] mail@blakearchitects.co.uk www.blakearchitects.co.uk |            |            |          |  |  |
| TITLE                   | Existing Ground Floor Plan                                                                                                                                          |            |            |          |  |  |
| DRAWING<br>NUMBER       | 20.08.03.03                                                                                                                                                         |            |            |          |  |  |
| STATUS                  | STATUTORY                                                                                                                                                           |            |            |          |  |  |
| DRAWN                   | CHECKED                                                                                                                                                             | DATE       | SCALE      | REVISION |  |  |
| AL                      | JN                                                                                                                                                                  | 03.06.2020 | 1:100 @ A3 | _        |  |  |