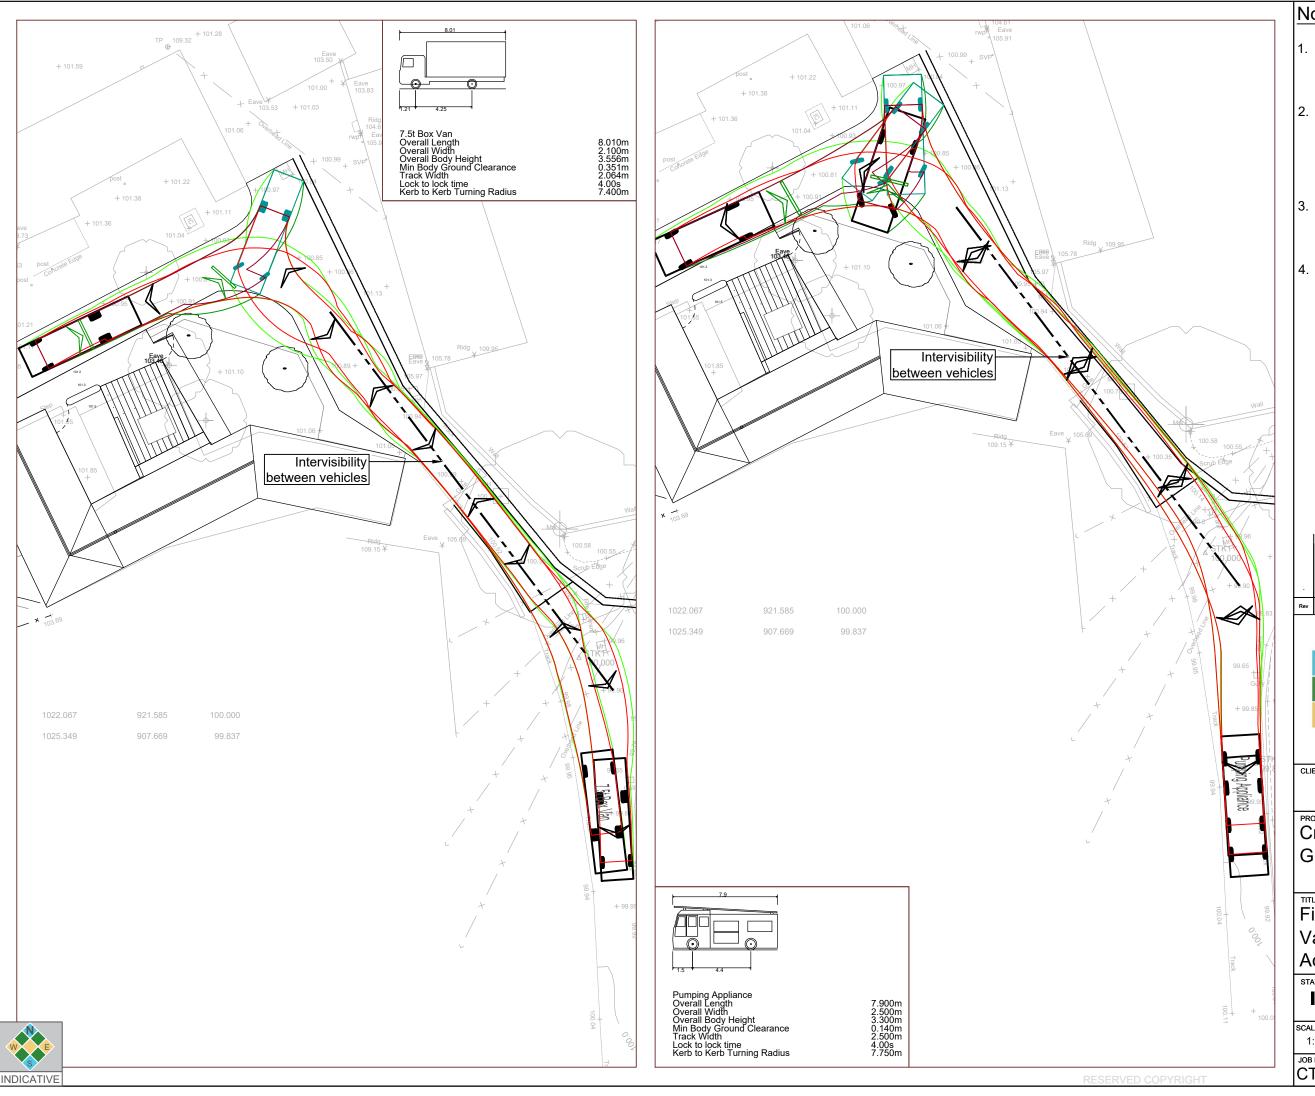

March Projects

Crockwell House Farm Great Bourton

Fire Appliance and 7.5T Box Van - Swept Path Analysis -Access and Site Road