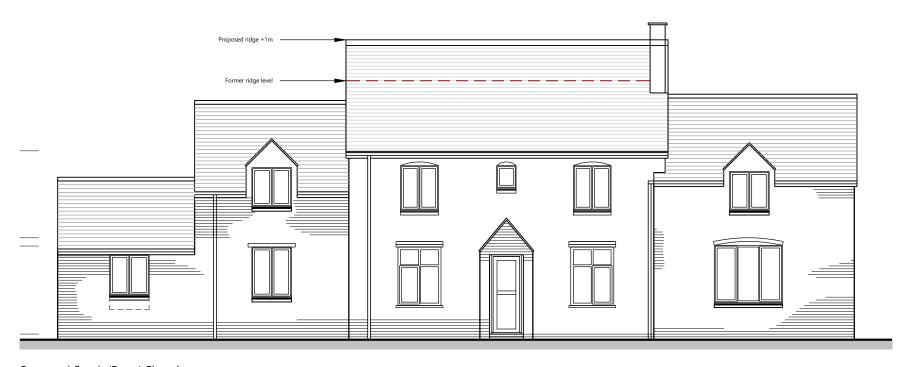

Proposed South (Front) Elevation Scale. 1:100

Proposed East Elevation Scale. 1:100

Proposed North (Back) Elevation Scale. 1:100

| 1: 100 |    |    |   |    |   |    |
|--------|----|----|---|----|---|----|
|        | 0m | 2r | n | 4n | 1 | 6m |