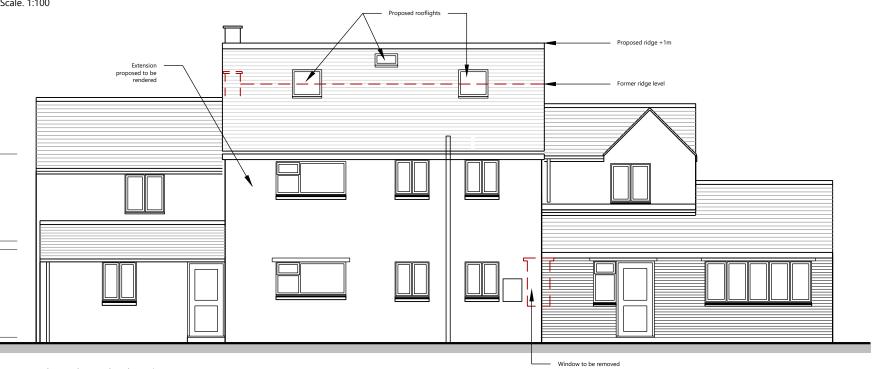

Proposed South (Front) Elevation Scale. 1:100

Proposed East Elevation Scale. 1:100

Proposed North (Back) Elevation Scale. 1:100

| 1: 100 |    |    |   |    |   |    |
|--------|----|----|---|----|---|----|
|        | 0m | 2r | n | 4n | 1 | 6m |