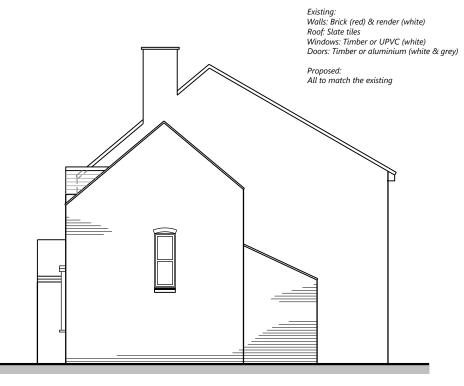

Proposed West Elevation Scale. 1:100

| OIII                     | 2111 | 4111            | OIII                                                              |
|--------------------------|------|-----------------|-------------------------------------------------------------------|
| chitecture<br>ecture & D |      | Appletr<br>Sibt | Studio @<br>ee Cottage -<br>ford Gower<br>Oxfordshire<br>OX15 5RS |