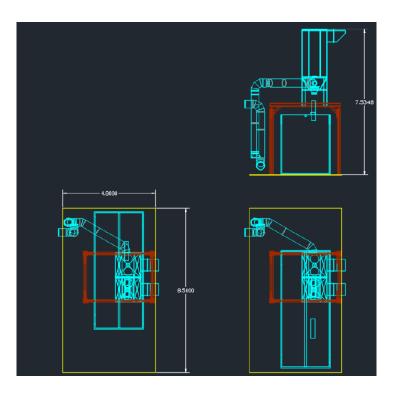

## **Proposed Development**

We are seeking permission for a new Dust Extraction Unit that will be adjoining our existing building (Unit E). The new extraction unit would look like the below.

The proposed extraction unit is very well screened from the nearest residential buildings by existing vegetation at the site boundary. Please see picture below taken 16/06/2020.