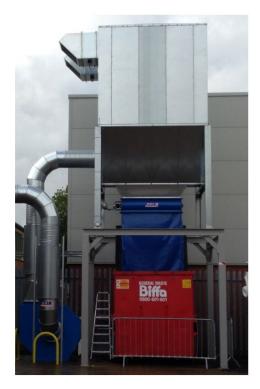

## **Proposed Development**

We are seeking permission for a new Dust Extraction Unit that will be adjoining our existing building (Unit E). The new extraction unit would look like the below.

The proposed extraction unit is very well screened from the nearest residential buildings by existing vegetation at the site boundary. Please see picture below taken 16/06/2020.