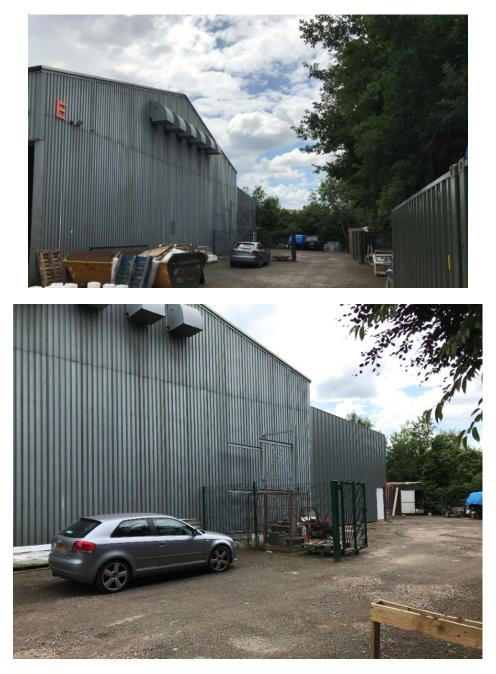

## Site and Surroundings

The site comprises of an area of 190m<sup>2</sup> of land set within the Cotefield Business Park in Bodicote. The site is adjacent to our existing building with B1/B8 usage.

South West of the site are two areas of land developed for housing, with the more recent site still under construction. The housing is shielded from the proposed building by thick hedging and a distance of approximately 40m. To the north east and east of the site is the existing Cotefield Business Park, consisting mostly of industrial units.

The site is currently an area of mixed hardstanding, scrap and outside storage and shipping containers.

## **Proposed Development**

We are seeking permission for a new Dust Extraction Unit that will be adjoining our existing building (Unit E). The new extraction unit would look like the below.

The proposed extraction unit is very well screened from the nearest residential buildings by existing vegetation at the site boundary. Please see picture below taken 16/06/2020.