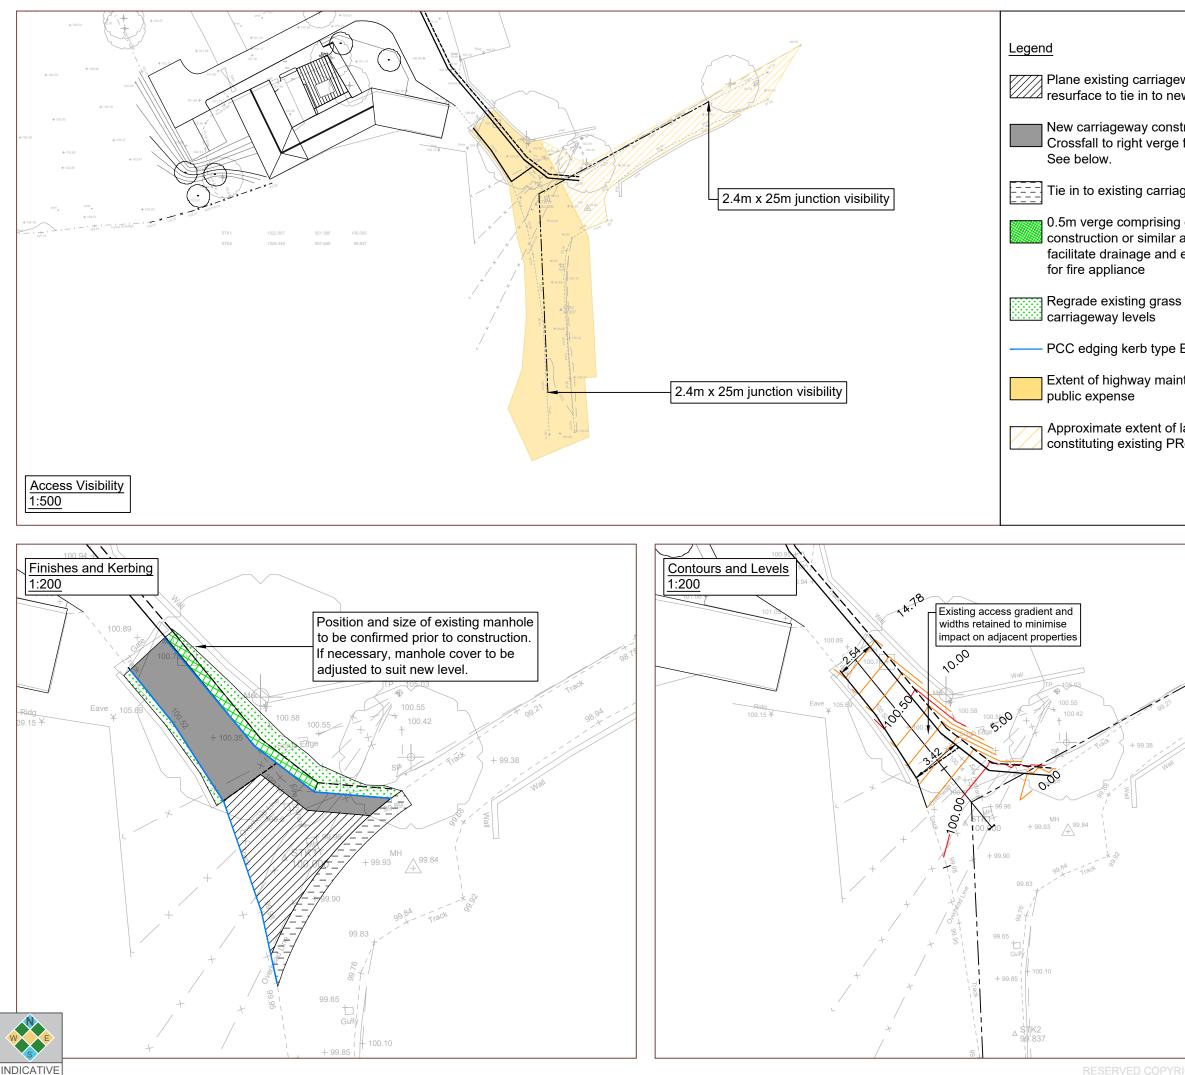

|                                                   | Notes:                                                                                                                                                                            |
|---------------------------------------------------|-----------------------------------------------------------------------------------------------------------------------------------------------------------------------------------|
| eway and                                          | <ol> <li>Do not scale from this drawing. All<br/>dimensions are in metres, unless<br/>stated otherwise.</li> </ol>                                                                |
| struction.<br>e for drainage.                     | 2. Drawing to be read in conjunction with<br>all other drawings. Any discrepancies<br>are to be reported to the engineer 5<br>working days in advance of<br>undertaking any work. |
| ageway                                            | 3. Work to be undertaken in accordance with the Oxfordshire County Council                                                                                                        |
| g grass crete<br>r approved to<br>d ensure access | Specification.<br>4. Ordnance Survey, (c) Crown                                                                                                                                   |
| ss verge to suit                                  | Copyright 2020. All rights reserved.<br>Licence number 100022432.                                                                                                                 |
|                                                   |                                                                                                                                                                                   |
| e EF laid flush                                   |                                                                                                                                                                                   |
| intainable at                                     |                                                                                                                                                                                   |
| f land<br>'RoW.                                   |                                                                                                                                                                                   |
|                                                   |                                                                                                                                                                                   |
|                                                   | Rev     Date     Details     Drawn     Checked       Details     Drawn     Checked     by     Checked                                                                             |
| Trad                                              | COTSWOLD<br>TRANSPORT<br>PLANNING                                                                                                                                                 |
|                                                   | March Projects                                                                                                                                                                    |
|                                                   | Crockwell House Farm<br>Great Bourton                                                                                                                                             |
|                                                   | Proposed Access Works<br>Visibility, Finishes and Levels                                                                                                                          |
|                                                   | STATUS:<br>INFORMATION                                                                                                                                                            |
|                                                   | SCALE @ A3:     DATE:     DRAWN:     CHECKED:     APPROVED:       as shown     05.06.20     LG     MP     MP                                                                      |
| RIGHT                                             | JOB NO:DRAWING NO:REVISION:CTP-20-269H01-                                                                                                                                         |
|                                                   |                                                                                                                                                                                   |