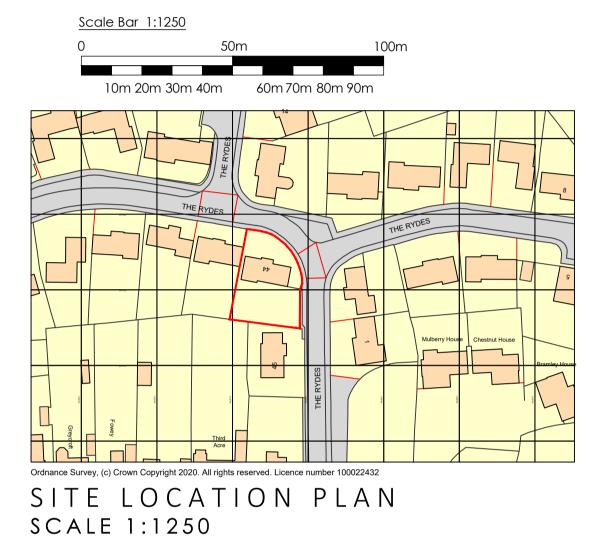

| Client<br>Mr & Mrs Penrice                | Drawing Title Existing Plans and Elevations, Proposed Plans and Elevations, Site Location Plan and Block Plan |                       |       |
|-------------------------------------------|---------------------------------------------------------------------------------------------------------------|-----------------------|-------|
| <b>Project</b><br>44 The Rydes, Bodicote, | Scale<br>1:100, 1:500 &                                                                                       | <b>Drawn By</b><br>DE | Revis |

he Rydes, Bodicote, Banbury, OX15 4EJ 1:1250 @ A1

Project Number 20.1248.P 200 ESP

THIS DRAWING IS A COPYRIGHT - DO NOT SCALE OFF DRAWING. All dimensions to be checked before work commences. Only figured dimensions to be worked to. Any discrepancies to be reported to esp design Ltd.