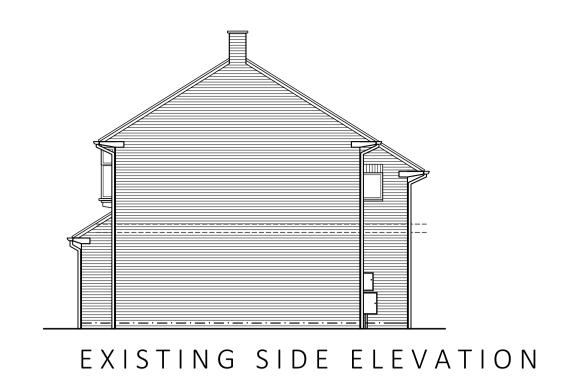

| Client<br>Mr & Mrs Penrice                | Drawing Title Existing Plans and Elevations, Proposed Plans and Elevations, Site Location Plan and Block Plan |                       |       |
|-------------------------------------------|---------------------------------------------------------------------------------------------------------------|-----------------------|-------|
| <b>Project</b><br>44 The Rydes, Bodicote, | Scale<br>1:100, 1:500 &                                                                                       | <b>Drawn By</b><br>DE | Revis |