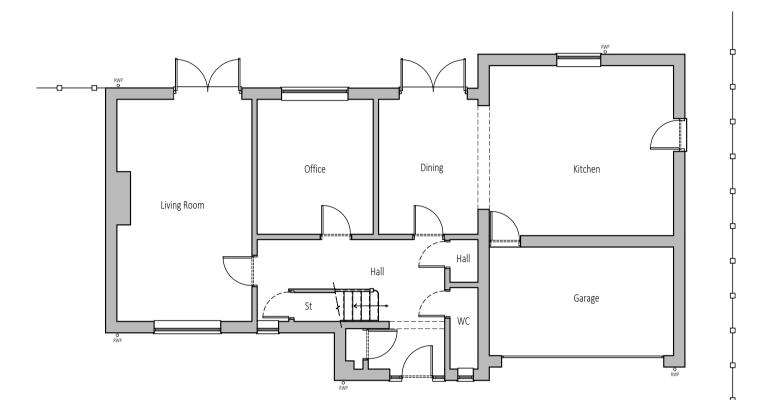

Date

EXISTING GROUND FLOOR PLAN

EXISTING FIRST FLOOR PLAN

EXISTING GROUND FLOOR PLAN (TO REMAIN AS EXISTING)

| PLANNING                                                             |                        |
|----------------------------------------------------------------------|------------------------|
| Bedford House<br>76a Bedford Street<br>Leamington Spa<br>CV32 5DT    | eso                    |
| t: 01926 670500<br>e: mail@espdesign.co.uk<br>w: www.espdesign.co.uk | design<br>architecture |