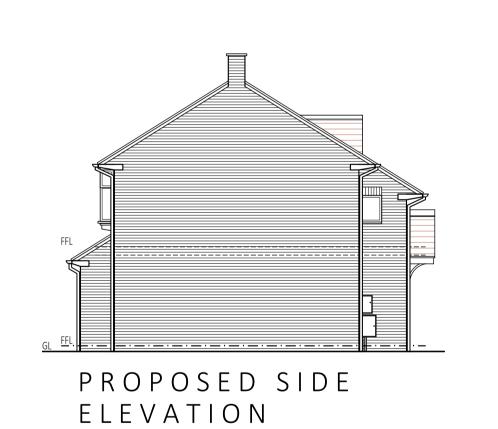

| Client<br>Mr & Mrs Penrice                | Drawing Title Existing Plans and Elevations, Proposed Plans and Elevations, Site Location Plan and Block Plan |                       |       |
|-------------------------------------------|---------------------------------------------------------------------------------------------------------------|-----------------------|-------|
| <b>Project</b><br>44 The Rydes, Bodicote, | Scale<br>1:100, 1:500 &                                                                                       | <b>Drawn By</b><br>DE | Revis |