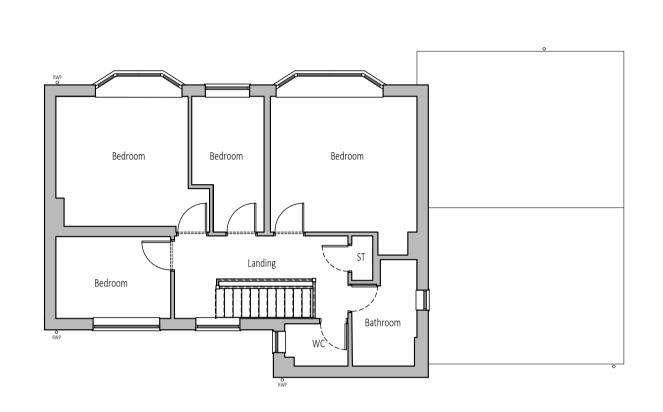

Date

EXISTING GROUND FLOOR PLAN

EXISTING FIRST FLOOR PLAN

EXISTING GROUND FLOOR PLAN (TO REMAIN AS EXISTING)

| PLANNING                                                             |                        |
|----------------------------------------------------------------------|------------------------|
| Bedford House<br>76a Bedford Street<br>Leamington Spa<br>CV32 5DT    | eso                    |
| t: 01926 670500<br>e: mail@espdesign.co.uk<br>w: www.espdesign.co.uk | design<br>architecture |