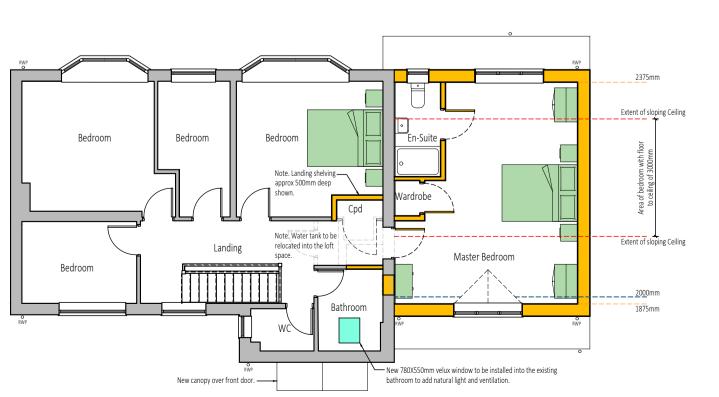

Date

EXISTING GROUND FLOOR PLAN

EXISTING FIRST FLOOR PLAN

EXISTING GROUND FLOOR PLAN (TO REMAIN AS EXISTING)

| PLANNING                                                             |                        |
|----------------------------------------------------------------------|------------------------|
| Bedford House<br>76a Bedford Street<br>Leamington Spa<br>CV32 5DT    | eso                    |
| t: 01926 670500<br>e: mail@espdesign.co.uk<br>w: www.espdesign.co.uk | design<br>architecture |