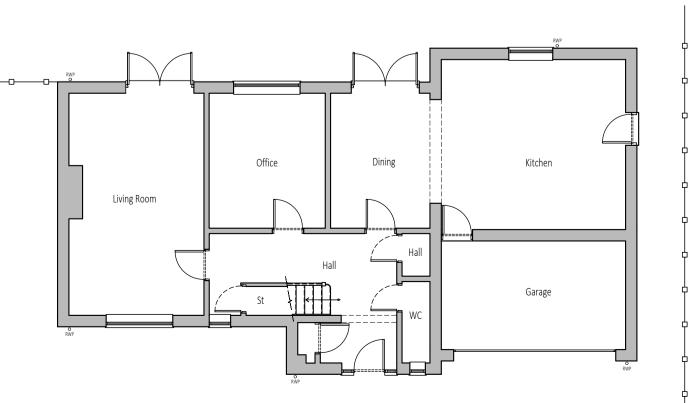

Date

EXISTING GROUND FLOOR PLAN

EXISTING FIRST FLOOR PLAN

EXISTING GROUND FLOOR PLAN (TO REMAIN AS EXISTING)

| PLANNING                                                             |                        |
|----------------------------------------------------------------------|------------------------|
| Bedford House<br>76a Bedford Street<br>Leamington Spa<br>CV32 5DT    | eso                    |
| t: 01926 670500<br>e: mail@espdesign.co.uk<br>w: www.espdesign.co.uk | design<br>architecture |