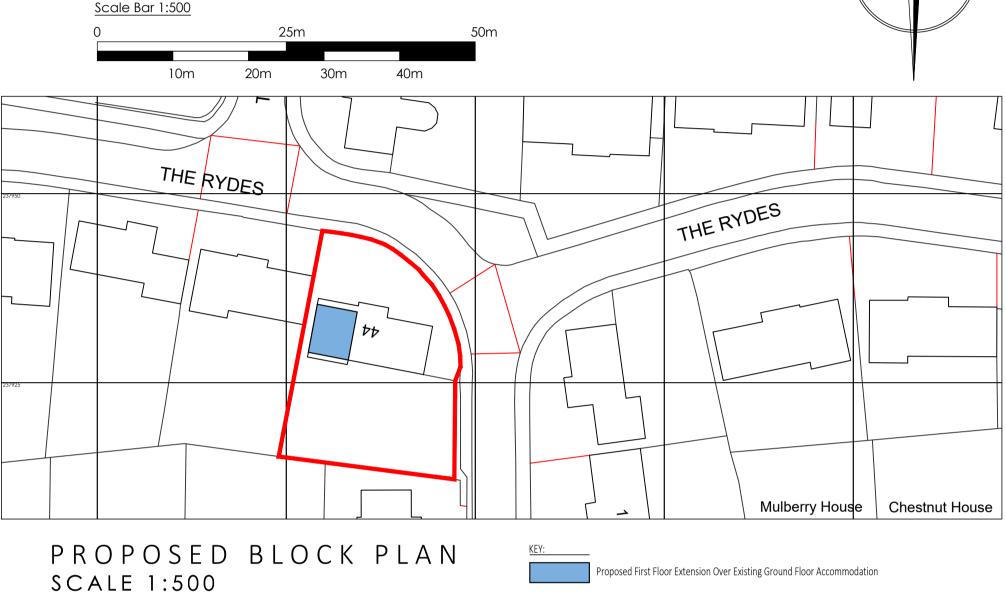

| Client<br>Mr & Mrs Penrice                | Drawing Title Existing Plans and Elevations, Proposed Plans and Elevations, Site Location Plan and Block Plan |                       |       |
|-------------------------------------------|---------------------------------------------------------------------------------------------------------------|-----------------------|-------|
| <b>Project</b><br>44 The Rydes, Bodicote, | Scale<br>1:100, 1:500 &                                                                                       | <b>Drawn By</b><br>DE | Revis |

he Rydes, Bodicote, Banbury, OX15 4EJ 1:1250 @ A1

Project Number 20.1248.P 200 ESP

THIS DRAWING IS A COPYRIGHT - DO NOT SCALE OFF DRAWING. All dimensions to be checked before work commences. Only figured dimensions to be worked to. Any discrepancies to be reported to esp design Ltd.