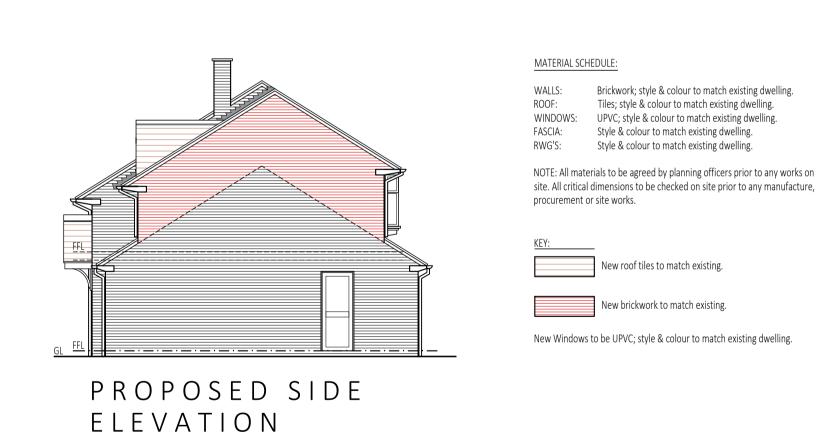

| Client<br>Mr & Mrs Penrice                | Drawing Title Existing Plans and Elevations, Proposed Plans and Elevations, Site Location Plan and Block Plan |                       |       |
|-------------------------------------------|---------------------------------------------------------------------------------------------------------------|-----------------------|-------|
| <b>Project</b><br>44 The Rydes, Bodicote, | Scale<br>1:100, 1:500 &                                                                                       | <b>Drawn By</b><br>DE | Revis |