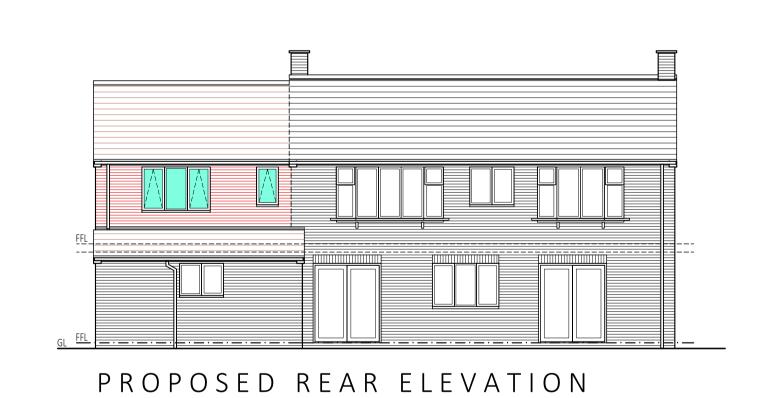

| Client<br>Mr & Mrs Penrice                | Drawing Title Existing Plans and Elevations, Proposed Plans and Elevations, Site Location Plan and Block Plan |                       |       |
|-------------------------------------------|---------------------------------------------------------------------------------------------------------------|-----------------------|-------|
| <b>Project</b><br>44 The Rydes, Bodicote, | Scale<br>1:100, 1:500 &                                                                                       | <b>Drawn By</b><br>DE | Revis |