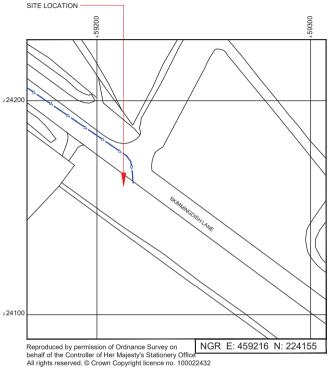

## SITE LOCATION PLAN

Reproduced by permission of Ordnance Survey on behalf of the Controller of Her Majesty's Stationery Office All rights reserved. © Crown Copyright licence no. 100022432

t. 44 (0) 141 566 6660 f. 44 (0) 141 566 6661 www.monoconsultants.com

SKIMMINGDISH LANE - S/W

Site ID:

1107137

Address:

SKIMMINGDISH LANE, BICESTER, OXFORD, OX26 4FU

002 SITE LOCATION PLAN

H3G UNILATERAL SW