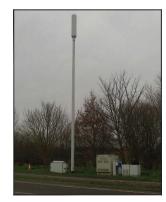

Reproduced by permission of Ordnance Survey on behalf of the Controller of Her Majesty's Stationery Office All rights reserved. © Crown Copyright licence no. 100022432

## SITE AREA PLAN





SITE PHOTOGRAPH





## SITE LOCATION PLAN



## GOOGLE MAPS QR CODE

GOOGLE MAPS - https://goo.gl/maps/uRYXgcrityW7VkrJ9 GOOGLE STREET VIEW - https://goo.gl/maps/UQBVE1Zsq8nNyXRQA

## NOTES:

1. ALL DIMENSIONS IN MM UNLESS OTHERWISE NOTED.

DIRECTIONS TO SITE:

HEADING SOUTH ON THE M40 EXIT AT JUNCTION 9 AND AT THE ROUNDABOUT TAKE THE 1ST EXIT ONTO A41. AT THE ROUNDABOUT TAKE THE THIRD EXIT TO STAY ON THE A41. THEN AT THE NEXT ROUNDABOUT TAKE THE SECOND EXIT ONTO OXFORD ROAD. AT THE NEXT ROUNDABOUT TAKE THE SECOND EXIT ONTO KINGS END THEN AT THE NEXT ROUNDABOUT TAKE THE FIRST EXIT ONTO B4100. THEN TAKE THE SECOND EXIT ONTO BUCKINGHAM ROAD STAY ON BUCKINGHAM ROAD FOR ABOUT A MILE THEN AT THE ROUNDBAOUT TAKE THE THIRD EXIT ONTO SKIMMINGDISH LANE AND THEN THE EXISTING SITE WILL BE LOCATED