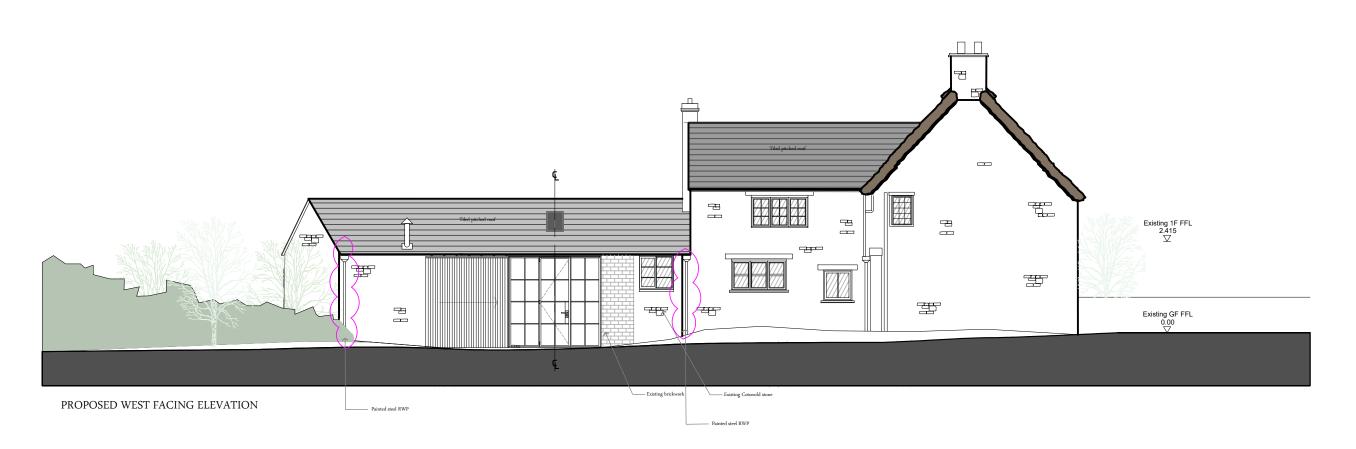

DISCLAIMER:

| Project:                                               | Scale:     |
|--------------------------------------------------------|------------|
| The Old Post Office, Sibford Ferris, Oxfordshire, OX15 | 1:100 @ A3 |
| Drawing Title:                                         | Number:    |
| Proposed East and West Elevations                      | 210_Rev.D  |