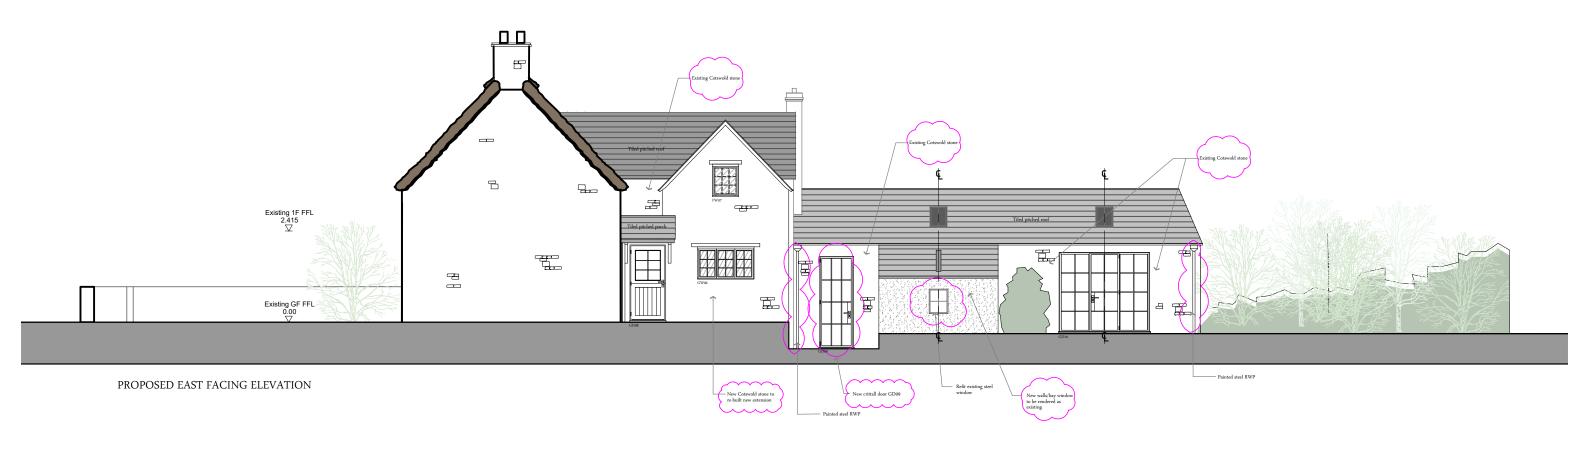

DISCLAIMER:

| Project:                                               | Scale:     |
|--------------------------------------------------------|------------|
| The Old Post Office, Sibford Ferris, Oxfordshire, OX15 | 1:100 @ A3 |
| Drawing Title:                                         | Number:    |
| Proposed East and West Elevations                      | 210_Rev.D  |