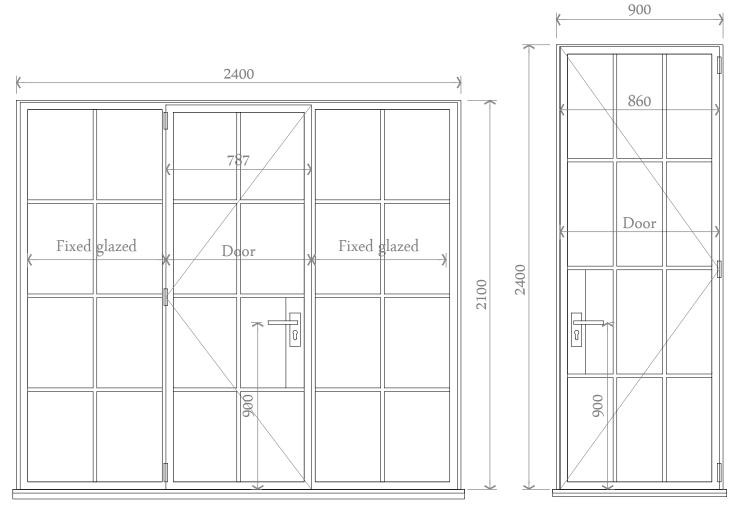

NB: These drawings are to show design intent only. Final design and detail subject to site survey and advice from specialist contractor.

DINING ROOM DOOR, GD10, OPENS OUT Scale 1:20@A3

Crittal single door to centre with fixed glazed side panels. Double glazed. Doors to suit existing opening. Confirm final sizes on site.