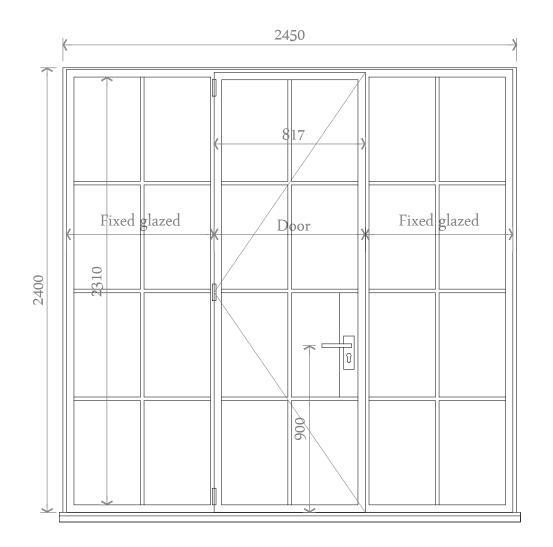

ENTRANCE DOOR, GD02, OPENS OUT Scale 1:20@A3

Crittal single door to centre with fixed glazed side panels. Double glazed. Existing door and window removed, doors to suit existing opening. Confirm final sizes on site.