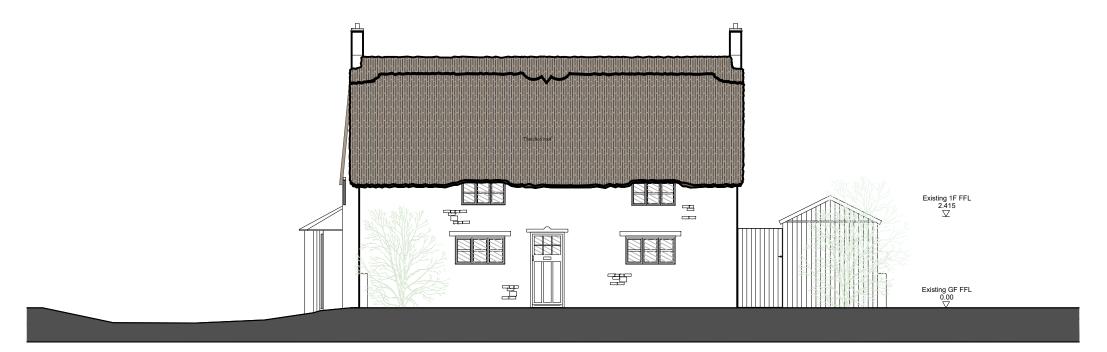

PROPOSED SOUTH FACING ELEVATION



DISCLAIMER:

## NOTES

Ventilation from Utility Room: Cast Iron Conservation Vent Supplier: Cast Iron Brick Co ref: 6" CON6

| OSBORN | INTERIORS |  |
|--------|-----------|--|

|   | Revision                    | Date     |
|---|-----------------------------|----------|
| A | For Planning                | 31/07/19 |
| В | Further to Planning Meeting | 15/10/19 |
| C | Notes on glazing added      | 14/11/19 |
| D | As noted                    | 28/04/20 |

No dimensions to be scaled from this drawing. All dimensions to be verified on site prior to commencement of work & all discrepencies notified. All dimensions are in millimetres, unless noted otherwise. All drawings are copyright Osborn Interiors and may not be copied, altered or reproduced without wr