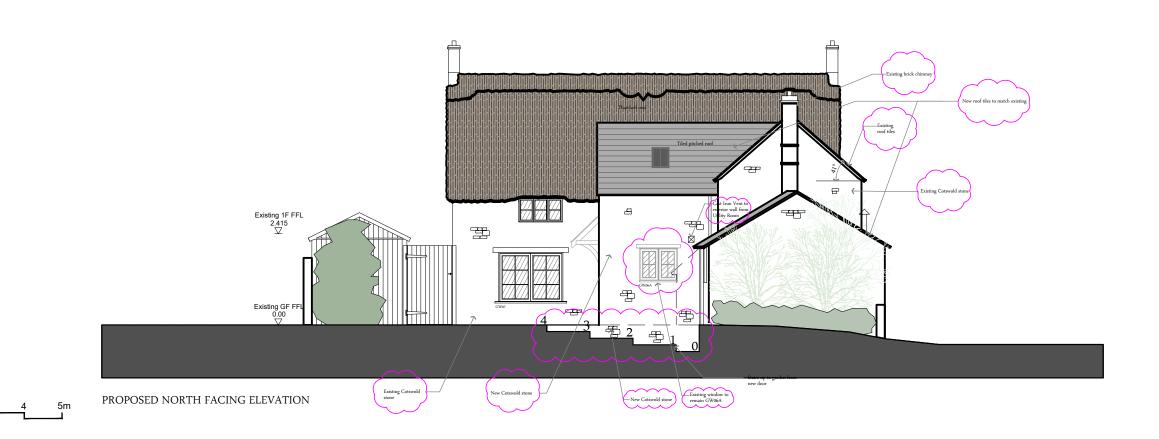

## NOTES

Ventilation from Utility Room: Cast Iron Conservation Vent Supplier: Cast Iron Brick Co ref: 6" CON6

| OSBORN | INTERIORS |  |
|--------|-----------|--|

|   | Revision                    | Date     |
|---|-----------------------------|----------|
| A | For Planning                | 31/07/19 |
| В | Further to Planning Meeting | 15/10/19 |
| C | Notes on glazing added      | 14/11/19 |
| D | As noted                    | 28/04/20 |

| Project: The Old Post Office, Sibford Ferris, Oxfordshire, OX15 | Scale:<br>1:100 @ A3 |
|-----------------------------------------------------------------|----------------------|
| Drawing Title:                                                  | Number:              |
| Proposed North and South Elevations                             | 200_Rev.D            |