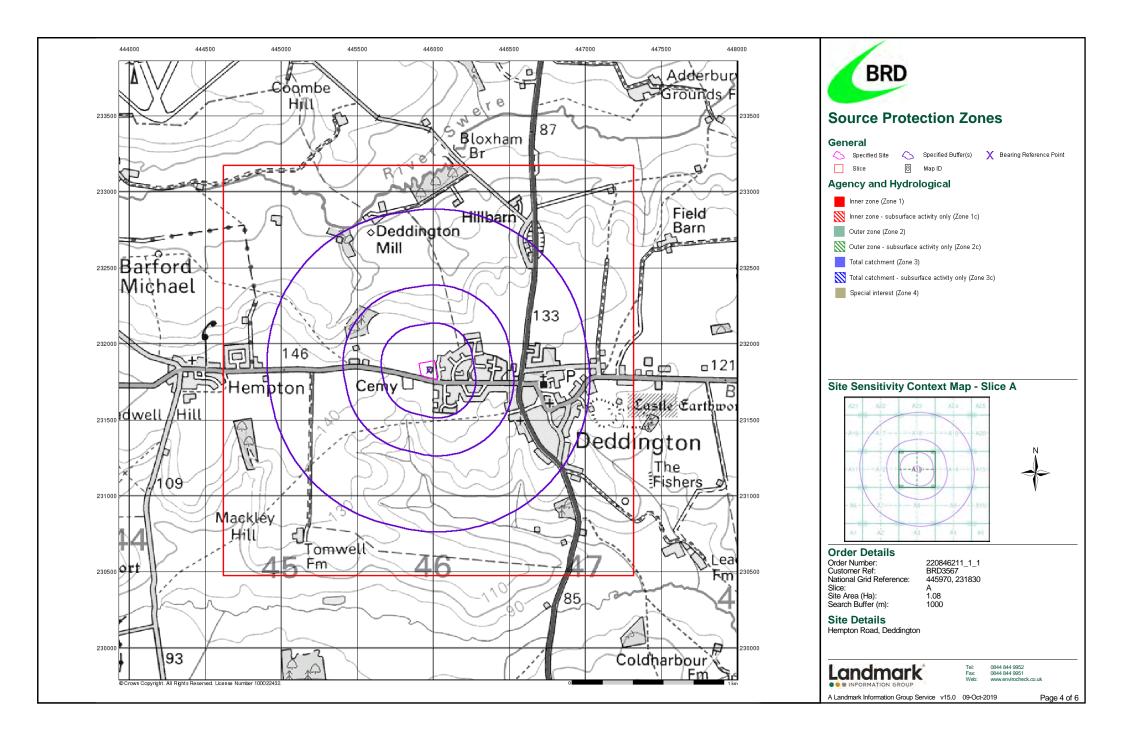

Order Number: 220846211\_1\_1 Date: 09-Oct-2019 rpr\_ec\_datasheet v53.0 A Landmark Information Group Service Page 3 of 25

| Map<br>ID | Details                                                                                                                                                                                                                                                                                                                                                  | Quadrant<br>Reference<br>(Compass<br>Direction) | Estimated<br>Distance<br>From Site | Contact | NGR              |
|-----------|----------------------------------------------------------------------------------------------------------------------------------------------------------------------------------------------------------------------------------------------------------------------------------------------------------------------------------------------------------|-------------------------------------------------|------------------------------------|---------|------------------|
|           | Groundwater Vulnerability Map  Combined Secondary Bedrock Aquifer - High Vulnerability  Classification: Combined High  Vulnerability: Combined Aquifer: Pollutant Speed: Bedrock Flow: Well Connected Fractures Dilution: 300-550 mm/year  Baseflow Index: >70% Superficial <90%  Patchiness: Superficial <3m  Thickness: Superficial No Data  Recharge: | A13NE<br>(E)                                    | 0                                  | 3       | 446000<br>231827 |
|           | Groundwater Vulnerability - Soluble Rock Risk None                                                                                                                                                                                                                                                                                                       |                                                 |                                    |         |                  |
|           | Bedrock Aquifer Designations  Aquifer Designation: Secondary Aquifer - A                                                                                                                                                                                                                                                                                 | A13NE<br>(W)                                    | 0                                  | 3       | 445973<br>231827 |
|           | Bedrock Aquifer Designations  Aquifer Designation: Unproductive Strata  Superficial Aquifer Designations                                                                                                                                                                                                                                                 | A13NE<br>(N)                                    | 0                                  | 3       | 445982<br>231859 |
|           | No Data Available  Extreme Flooding from Rivers or Sea without Defences None                                                                                                                                                                                                                                                                             |                                                 |                                    |         |                  |
|           | Flooding from Rivers or Sea without Defences None Areas Benefiting from Flood Defences                                                                                                                                                                                                                                                                   |                                                 |                                    |         |                  |
|           | Flood Water Storage Areas None                                                                                                                                                                                                                                                                                                                           |                                                 |                                    |         |                  |
|           | Flood Defences None                                                                                                                                                                                                                                                                                                                                      |                                                 |                                    |         |                  |
| 4         | OS Water Network Lines  Watercourse Form: Lake Watercourse Length: 3.6 Watercourse Level: On ground surface Permanent: True Watercourse Name: Not Supplied Catchment Name: Thames Primacy: 1                                                                                                                                                             | A13SW<br>(SW)                                   | 266                                | 4       | 445836<br>231538 |
| 5         | OS Water Network Lines  Watercourse Form: Inland river Watercourse Length: 72.3  Watercourse Level: On ground surface Permanent: True Watercourse Name: Not Supplied Catchment Name: Thames Primacy: 1                                                                                                                                                   | A13SW<br>(SW)                                   | 269                                | 4       | 445838<br>231534 |
| 6         | OS Water Network Lines  Watercourse Form: Inland river Watercourse Length: 2.4  Watercourse Level: Not Supplied Permanent: True Watercourse Name: Not Supplied Catchment Name: Thames Primacy: 1                                                                                                                                                         | A8NW<br>(S)                                     | 332                                | 4       | 445849<br>231465 |
| 7         | OS Water Network Lines  Watercourse Form: Inland river Watercourse Length: 250.5  Watercourse Level: On ground surface Permanent: True Watercourse Name: Not Supplied Catchment Name: Thames Primacy: 1                                                                                                                                                  | A8NW<br>(S)                                     | 335                                | 4       | 445849<br>231463 |