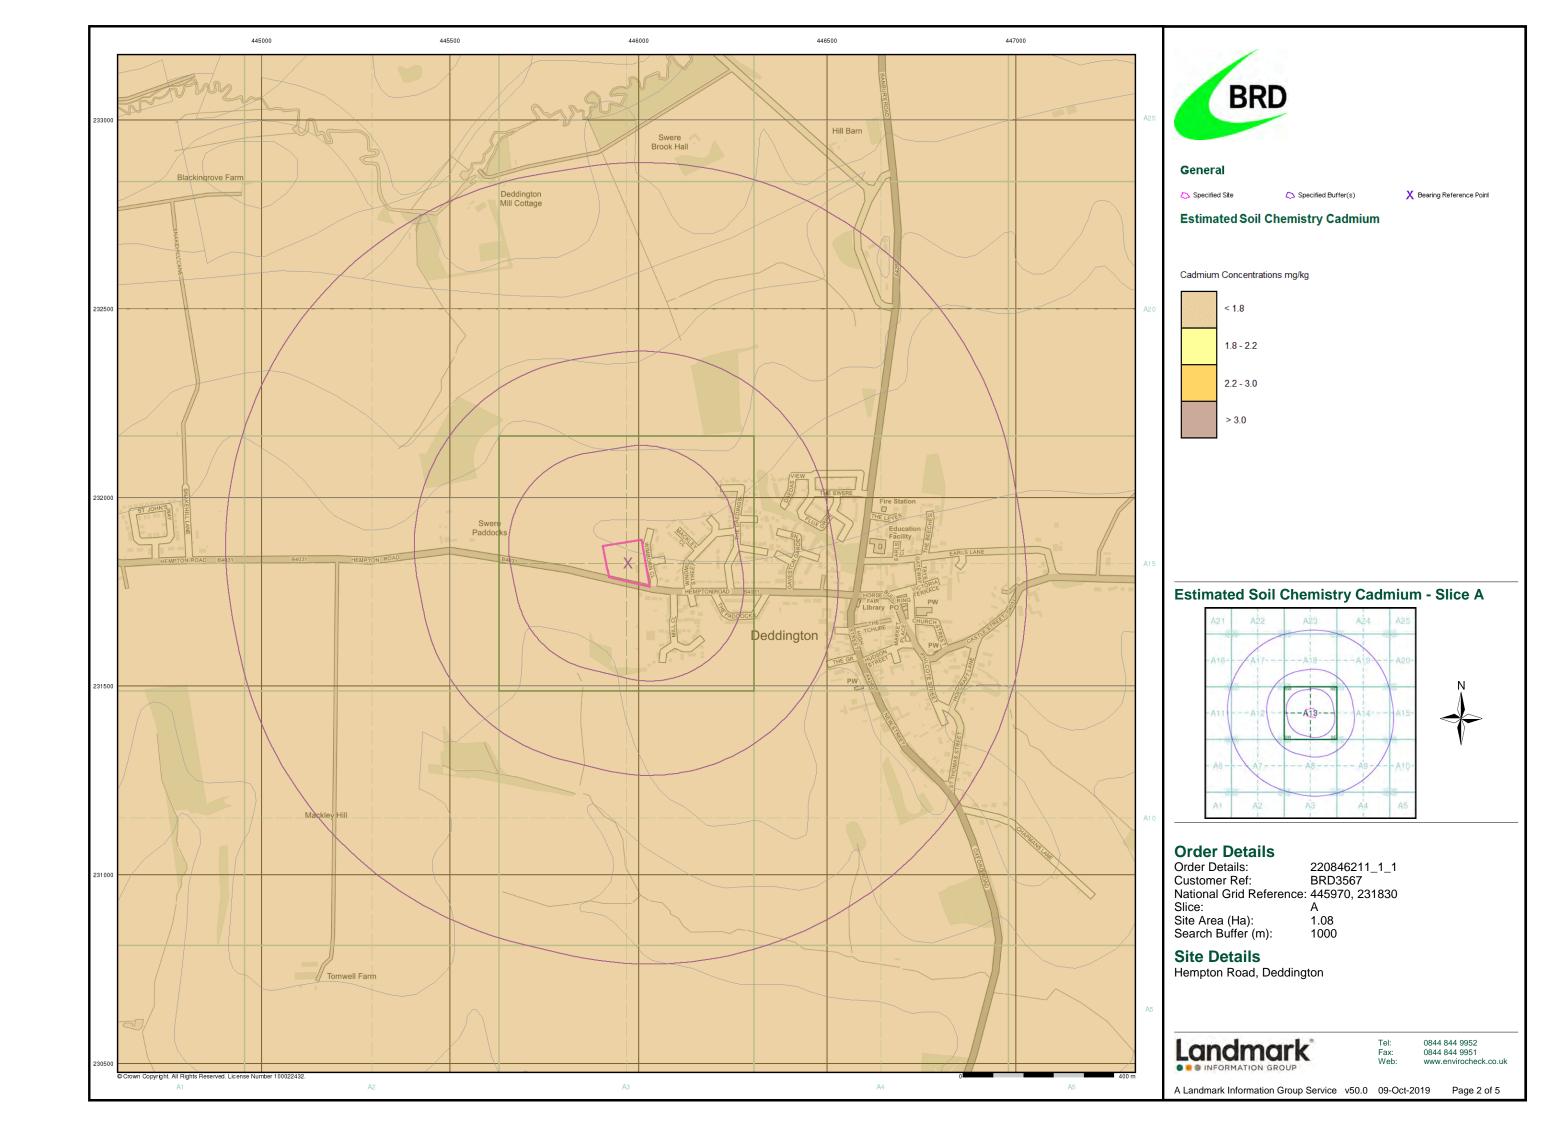

| Data Type                                                         | Page<br>Number | On Site | 0 to 250m | 251 to 500m | 501 to 1000m<br>(*up to 2000m) |
|-------------------------------------------------------------------|----------------|---------|-----------|-------------|--------------------------------|
| Geological                                                        |                |         |           |             |                                |
| BGS 1:625,000 Solid Geology                                       | pg 9           | Yes     | n/a       | n/a         | n/a                            |
| BGS Estimated Soil Chemistry                                      | pg 9           | Yes     | Yes       | Yes         | Yes                            |
| BGS Recorded Mineral Sites                                        | pg 12          |         |           |             | 3                              |
| BGS Urban Soil Chemistry                                          |                |         |           |             |                                |
| BGS Urban Soil Chemistry Averages                                 |                |         |           |             |                                |
| CBSCB Compensation District                                       |                |         | n/a       | n/a         | n/a                            |
| Coal Mining Affected Areas                                        |                |         | n/a       | n/a         | n/a                            |
| Mining Instability                                                |                |         | n/a       | n/a         | n/a                            |
| Man-Made Mining Cavities                                          |                |         |           |             |                                |
| Natural Cavities                                                  |                |         |           |             |                                |
| Non Coal Mining Areas of Great Britain                            |                |         |           | n/a         | n/a                            |
| Potential for Collapsible Ground Stability Hazards                | pg 13          | Yes     |           | n/a         | n/a                            |
| Potential for Compressible Ground Stability Hazards               |                |         |           | n/a         | n/a                            |
| Potential for Ground Dissolution Stability Hazards                |                |         |           | n/a         | n/a                            |
| Potential for Landslide Ground Stability Hazards                  | pg 13          | Yes     | Yes       | n/a         | n/a                            |
| Potential for Running Sand Ground Stability Hazards               |                |         |           | n/a         | n/a                            |
| Potential for Shrinking or Swelling Clay Ground Stability Hazards | pg 13          | Yes     | Yes       | n/a         | n/a                            |
| Radon Potential - Radon Affected Areas                            | pg 13          | Yes     | n/a       | n/a         | n/a                            |
| Radon Potential - Radon Protection Measures                       | pg 13          | Yes     | n/a       | n/a         | n/a                            |
| Industrial Land Use                                               |                |         |           |             |                                |
| Contemporary Trade Directory Entries                              | pg 14          |         |           |             | 14                             |
| Fuel Station Entries                                              | pg 15          |         |           |             | 1                              |
| Points of Interest - Commercial Services                          | pg 15          |         | 1         |             | 5                              |
| Points of Interest - Education and Health                         |                |         |           |             |                                |
| Points of Interest - Manufacturing and Production                 | pg 15          |         |           |             | 4                              |
| Points of Interest - Public Infrastructure                        | pg 16          |         | 2         |             | 2                              |
| Points of Interest - Recreational and Environmental               | pg 16          |         | 1         |             |                                |
| Gas Pipelines                                                     |                |         |           |             |                                |
| Underground Electrical Cables                                     |                |         |           |             |                                |

| Map<br>ID |                                                                                  | Details                                                                                                               | Quadrant<br>Reference<br>(Compass<br>Direction) | Estimated<br>Distance<br>From Site | Contact | NGR              |
|-----------|----------------------------------------------------------------------------------|-----------------------------------------------------------------------------------------------------------------------|-------------------------------------------------|------------------------------------|---------|------------------|
|           | BGS 1:625,000 Solid                                                              | d Geology                                                                                                             |                                                 |                                    |         |                  |
|           | Description:                                                                     | Lias Group                                                                                                            | A13NE<br>(W)                                    | 0                                  | 1       | 445973<br>231827 |
|           | BGS Estimated Soil                                                               | Chemistry                                                                                                             |                                                 |                                    |         |                  |
|           | Source:<br>Soil Sample Type:<br>Arsenic<br>Concentration:                        | British Geological Survey, National Geoscience Information Service<br>Rural Soil<br>>120 mg/kg                        | A13NE<br>(W)                                    | 0                                  | 1       | 445973<br>231827 |
|           | Cadmium Concentration: Chromium                                                  | <1.8 mg/kg<br>>180mg/kg                                                                                               |                                                 |                                    |         |                  |
|           | Concentration: Lead Concentration: Nickel Concentration:                         | <100 mg/kg<br>>100 mg/kg                                                                                              |                                                 |                                    |         |                  |
|           | BGS Estimated Soil                                                               | Chemistry                                                                                                             |                                                 |                                    |         |                  |
|           | Source: Soil Sample Type: Arsenic Concentration: Cadmium Concentration: Chromium | British Geological Survey, National Geoscience Information Service Rural Soil 35 - 45 mg/kg <1.8 mg/kg 90 - 120 mg/kg | A13NE<br>(N)                                    | 0                                  | 1       | 445982<br>231859 |
|           | Concentration:<br>Lead Concentration:<br>Nickel<br>Concentration:                | <100 mg/kg<br>30 - 45 mg/kg                                                                                           |                                                 |                                    |         |                  |
|           | BGS Estimated Soil                                                               |                                                                                                                       |                                                 |                                    |         |                  |
|           | Source:<br>Soil Sample Type:<br>Arsenic<br>Concentration:                        | British Geological Survey, National Geoscience Information Service<br>Rural Soil<br>>120 mg/kg                        | A13NE<br>(N)                                    | 113                                | 1       | 445973<br>232000 |
|           | Cadmium Concentration: Chromium                                                  | <1.8 mg/kg<br>>180mg/kg                                                                                               |                                                 |                                    |         |                  |
|           | Concentration: Lead Concentration: Nickel Concentration:                         |                                                                                                                       |                                                 |                                    |         |                  |
|           | BGS Estimated Soil                                                               | Chamistry                                                                                                             |                                                 |                                    |         |                  |
|           | Source: Soil Sample Type: Arsenic Concentration:                                 | British Geological Survey, National Geoscience Information Service<br>Rural Soil<br>60 - 120 mg/kg                    | A13SW<br>(SW)                                   | 173                                | 1       | 445866<br>231623 |
|           | Cadmium Concentration:                                                           | <1.8 mg/kg                                                                                                            |                                                 |                                    |         |                  |
|           | Chromium Concentration: Lead Concentration:                                      |                                                                                                                       |                                                 |                                    |         |                  |
|           | Nickel<br>Concentration:                                                         | 80 - 100 mg/kg                                                                                                        |                                                 |                                    |         |                  |
|           | BGS Estimated Soil                                                               | Chemistry                                                                                                             |                                                 |                                    |         |                  |
|           | Source:<br>Soil Sample Type:<br>Arsenic<br>Concentration:                        | British Geological Survey, National Geoscience Information Service<br>Rural Soil<br>60 - 120 mg/kg                    | A13NW<br>(N)                                    | 240                                | 1       | 445964<br>232126 |
|           | Cadmium Concentration: Chromium                                                  | <1.8 mg/kg<br>>180mg/kg                                                                                               |                                                 |                                    |         |                  |
|           | Concentration:<br>Lead Concentration:                                            | <100 mg/kg                                                                                                            |                                                 |                                    |         |                  |
|           | Nickel Concentration:                                                            | 80 - 100 mg/kg                                                                                                        |                                                 |                                    |         |                  |
|           | BGS Estimated Soil                                                               | Chemistry                                                                                                             |                                                 |                                    |         |                  |
|           | Source:<br>Soil Sample Type:<br>Arsenic                                          | British Geological Survey, National Geoscience Information Service<br>Rural Soil and Sediment<br>>120 mg/kg           | A13SE<br>(S)                                    | 264                                | 1       | 445973<br>231500 |
|           | Concentration:<br>Cadmium<br>Concentration:                                      | <1.8 mg/kg                                                                                                            |                                                 |                                    |         |                  |
|           | Chromium Concentration: Lead Concentration:                                      | >180mg/kg                                                                                                             |                                                 |                                    |         |                  |
|           | Nickel Concentration:                                                            | >100 mg/kg                                                                                                            |                                                 |                                    |         |                  |