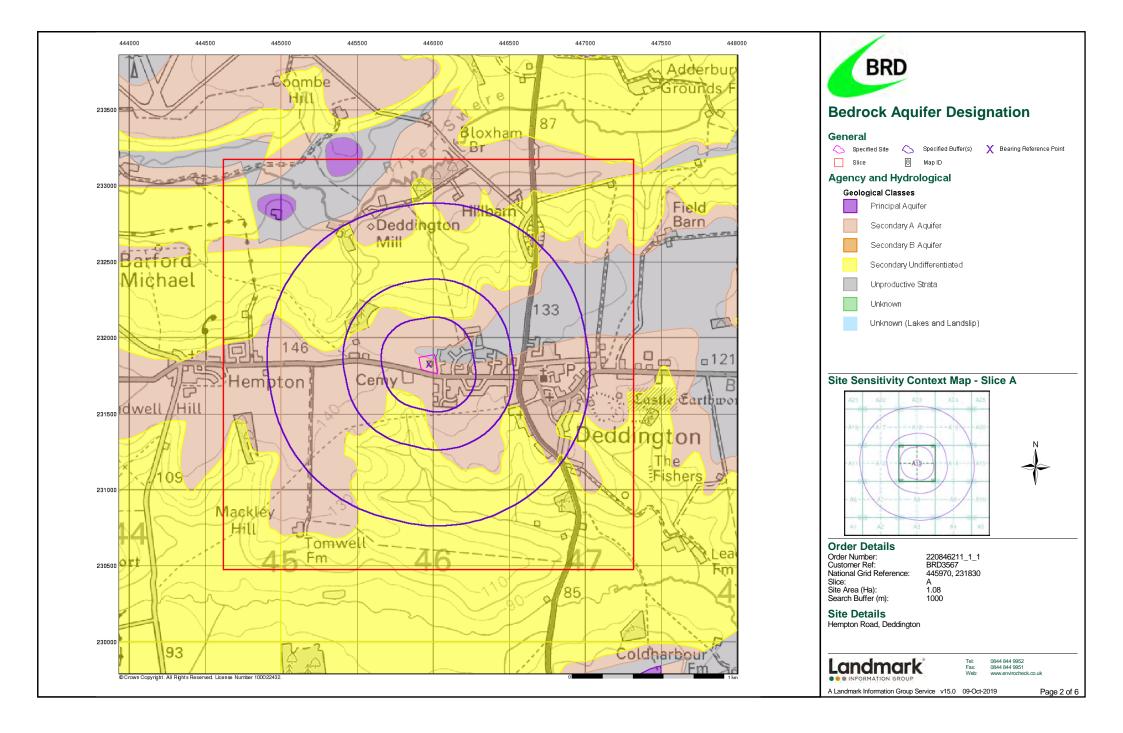

Order Number: 220846211\_1\_1 Date: 09-Oct-2019 rpr\_ec\_datasheet v53.0 A Landmark Information Group Service Page 3 of 25

| Map<br>ID | Details                                                                                                                                                                                                                                                                                                                                                  | Quadrant<br>Reference<br>(Compass<br>Direction) | Estimated<br>Distance<br>From Site | Contact | NGR              |
|-----------|----------------------------------------------------------------------------------------------------------------------------------------------------------------------------------------------------------------------------------------------------------------------------------------------------------------------------------------------------------|-------------------------------------------------|------------------------------------|---------|------------------|
|           | Groundwater Vulnerability Map  Combined Secondary Bedrock Aquifer - High Vulnerability  Classification: Combined High  Vulnerability: Combined Aquifer: Pollutant Speed: Bedrock Flow: Well Connected Fractures Dilution: 300-550 mm/year  Baseflow Index: >70% Superficial <90%  Patchiness: Superficial <3m  Thickness: Superficial No Data  Recharge: | A13NE<br>(E)                                    | 0                                  | 3       | 446000<br>231827 |
|           | Groundwater Vulnerability - Soluble Rock Risk None                                                                                                                                                                                                                                                                                                       |                                                 |                                    |         |                  |
|           | Bedrock Aquifer Designations  Aquifer Designation: Secondary Aquifer - A                                                                                                                                                                                                                                                                                 | A13NE<br>(W)                                    | 0                                  | 3       | 445973<br>231827 |
|           | Bedrock Aquifer Designations  Aquifer Designation: Unproductive Strata  Superficial Aquifer Designations                                                                                                                                                                                                                                                 | A13NE<br>(N)                                    | 0                                  | 3       | 445982<br>231859 |
|           | No Data Available  Extreme Flooding from Rivers or Sea without Defences None                                                                                                                                                                                                                                                                             |                                                 |                                    |         |                  |
|           | Flooding from Rivers or Sea without Defences None Areas Benefiting from Flood Defences                                                                                                                                                                                                                                                                   |                                                 |                                    |         |                  |
|           | Flood Water Storage Areas None                                                                                                                                                                                                                                                                                                                           |                                                 |                                    |         |                  |
|           | Flood Defences None                                                                                                                                                                                                                                                                                                                                      |                                                 |                                    |         |                  |
| 4         | OS Water Network Lines  Watercourse Form: Lake Watercourse Length: 3.6 Watercourse Level: On ground surface Permanent: True Watercourse Name: Not Supplied Catchment Name: Thames Primacy: 1                                                                                                                                                             | A13SW<br>(SW)                                   | 266                                | 4       | 445836<br>231538 |
| 5         | OS Water Network Lines  Watercourse Form: Inland river Watercourse Length: 72.3  Watercourse Level: On ground surface Permanent: True Watercourse Name: Not Supplied Catchment Name: Thames Primacy: 1                                                                                                                                                   | A13SW<br>(SW)                                   | 269                                | 4       | 445838<br>231534 |
| 6         | OS Water Network Lines  Watercourse Form: Inland river Watercourse Length: 2.4  Watercourse Level: Not Supplied Permanent: True Watercourse Name: Not Supplied Catchment Name: Thames Primacy: 1                                                                                                                                                         | A8NW<br>(S)                                     | 332                                | 4       | 445849<br>231465 |
| 7         | OS Water Network Lines  Watercourse Form: Inland river Watercourse Length: 250.5  Watercourse Level: On ground surface Permanent: True Watercourse Name: Not Supplied Catchment Name: Thames Primacy: 1                                                                                                                                                  | A8NW<br>(S)                                     | 335                                | 4       | 445849<br>231463 |