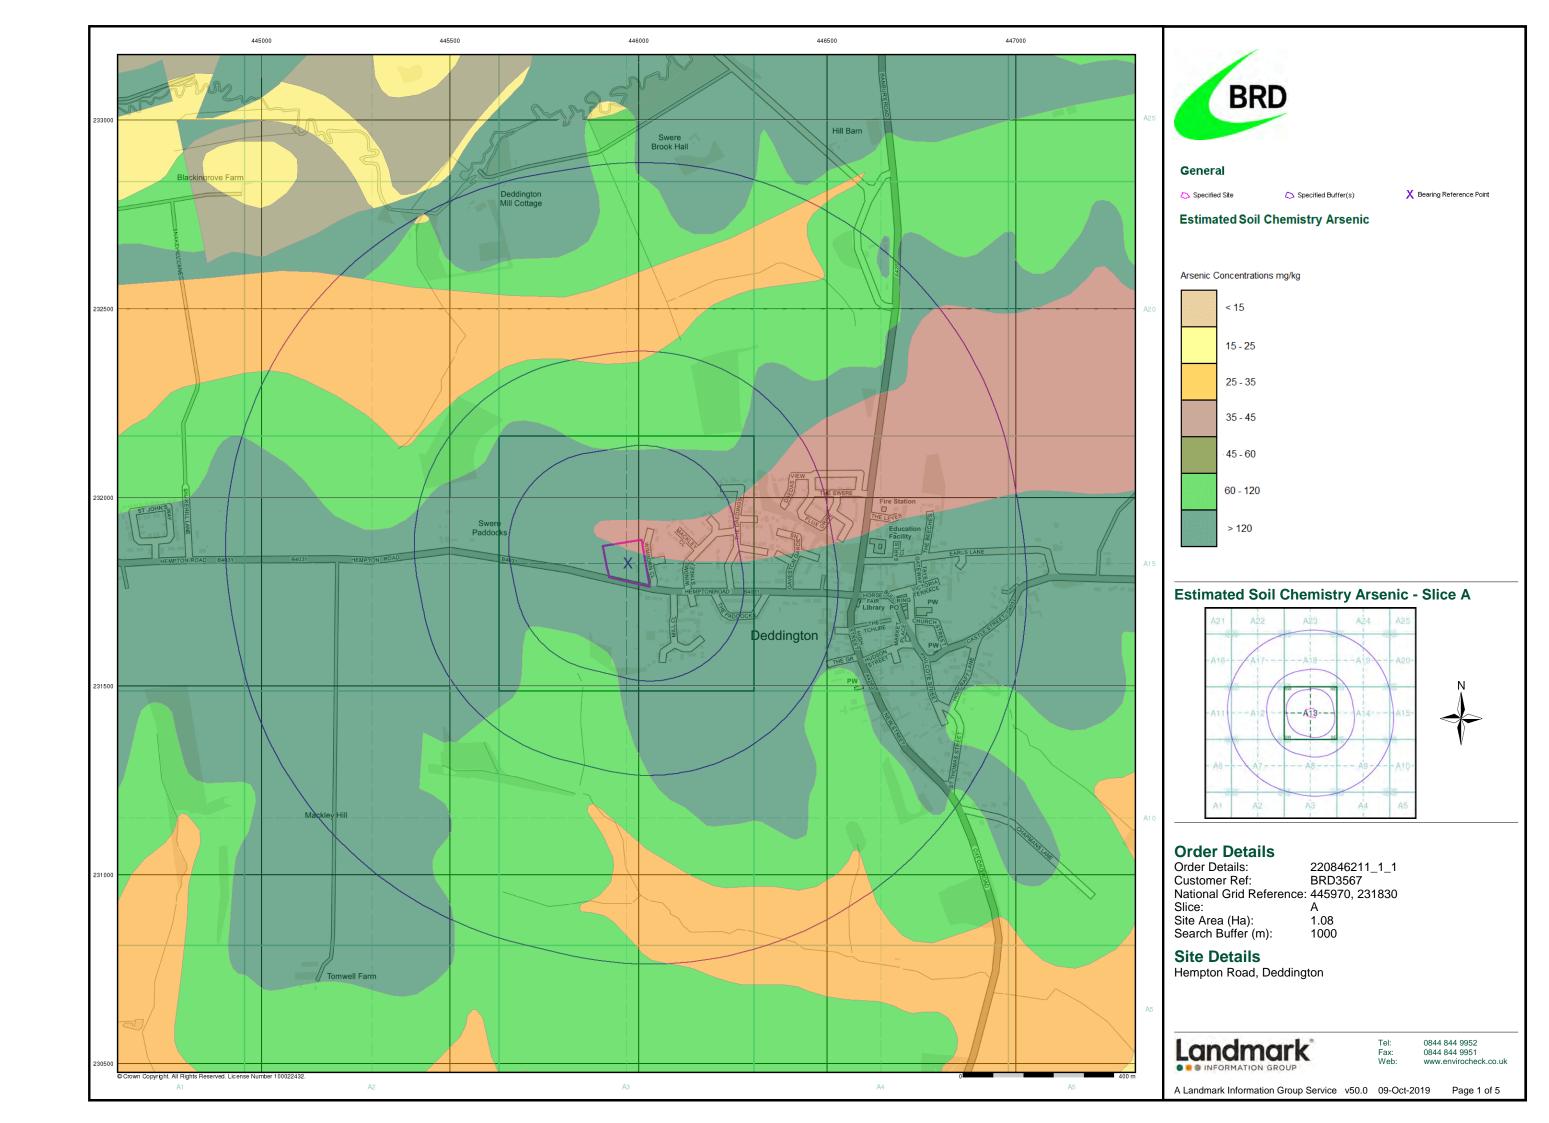

| Data Type                                                         | Page<br>Number | On Site | 0 to 250m | 251 to 500m | 501 to 1000m<br>(*up to 2000m) |
|-------------------------------------------------------------------|----------------|---------|-----------|-------------|--------------------------------|
| Geological                                                        |                |         |           |             |                                |
| BGS 1:625,000 Solid Geology                                       | pg 9           | Yes     | n/a       | n/a         | n/a                            |
| BGS Estimated Soil Chemistry                                      | pg 9           | Yes     | Yes       | Yes         | Yes                            |
| BGS Recorded Mineral Sites                                        | pg 12          |         |           |             | 3                              |
| BGS Urban Soil Chemistry                                          |                |         |           |             |                                |
| BGS Urban Soil Chemistry Averages                                 |                |         |           |             |                                |
| CBSCB Compensation District                                       |                |         | n/a       | n/a         | n/a                            |
| Coal Mining Affected Areas                                        |                |         | n/a       | n/a         | n/a                            |
| Mining Instability                                                |                |         | n/a       | n/a         | n/a                            |
| Man-Made Mining Cavities                                          |                |         |           |             |                                |
| Natural Cavities                                                  |                |         |           |             |                                |
| Non Coal Mining Areas of Great Britain                            |                |         |           | n/a         | n/a                            |
| Potential for Collapsible Ground Stability Hazards                | pg 13          | Yes     |           | n/a         | n/a                            |
| Potential for Compressible Ground Stability Hazards               |                |         |           | n/a         | n/a                            |
| Potential for Ground Dissolution Stability Hazards                |                |         |           | n/a         | n/a                            |
| Potential for Landslide Ground Stability Hazards                  | pg 13          | Yes     | Yes       | n/a         | n/a                            |
| Potential for Running Sand Ground Stability Hazards               |                |         |           | n/a         | n/a                            |
| Potential for Shrinking or Swelling Clay Ground Stability Hazards | pg 13          | Yes     | Yes       | n/a         | n/a                            |
| Radon Potential - Radon Affected Areas                            | pg 13          | Yes     | n/a       | n/a         | n/a                            |
| Radon Potential - Radon Protection Measures                       | pg 13          | Yes     | n/a       | n/a         | n/a                            |
| Industrial Land Use                                               |                |         |           |             |                                |
| Contemporary Trade Directory Entries                              | pg 14          |         |           |             | 14                             |
| Fuel Station Entries                                              | pg 15          |         |           |             | 1                              |
| Points of Interest - Commercial Services                          | pg 15          |         | 1         |             | 5                              |
| Points of Interest - Education and Health                         |                |         |           |             |                                |
| Points of Interest - Manufacturing and Production                 | pg 15          |         |           |             | 4                              |
| Points of Interest - Public Infrastructure                        | pg 16          |         | 2         |             | 2                              |
| Points of Interest - Recreational and Environmental               | pg 16          |         | 1         |             |                                |
| Gas Pipelines                                                     |                |         |           |             |                                |
| Underground Electrical Cables                                     |                |         |           |             |                                |

| Map<br>ID |                                                                                  | Details                                                                                                               | Quadrant<br>Reference<br>(Compass<br>Direction) | Estimated<br>Distance<br>From Site | Contact | NGR              |
|-----------|----------------------------------------------------------------------------------|-----------------------------------------------------------------------------------------------------------------------|-------------------------------------------------|------------------------------------|---------|------------------|
|           | BGS 1:625,000 Solid                                                              | d Geology                                                                                                             |                                                 |                                    |         |                  |
|           | Description:                                                                     | Lias Group                                                                                                            | A13NE<br>(W)                                    | 0                                  | 1       | 445973<br>231827 |
|           | BGS Estimated Soil                                                               | Chemistry                                                                                                             |                                                 |                                    |         |                  |
|           | Source:<br>Soil Sample Type:<br>Arsenic<br>Concentration:                        | British Geological Survey, National Geoscience Information Service<br>Rural Soil<br>>120 mg/kg                        | A13NE<br>(W)                                    | 0                                  | 1       | 445973<br>231827 |
|           | Cadmium Concentration: Chromium                                                  | <1.8 mg/kg<br>>180mg/kg                                                                                               |                                                 |                                    |         |                  |
|           | Concentration: Lead Concentration: Nickel Concentration:                         | <100 mg/kg<br>>100 mg/kg                                                                                              |                                                 |                                    |         |                  |
|           | BGS Estimated Soil                                                               | Chemistry                                                                                                             |                                                 |                                    |         |                  |
|           | Source: Soil Sample Type: Arsenic Concentration: Cadmium Concentration: Chromium | British Geological Survey, National Geoscience Information Service Rural Soil 35 - 45 mg/kg <1.8 mg/kg 90 - 120 mg/kg | A13NE<br>(N)                                    | 0                                  | 1       | 445982<br>231859 |
|           | Concentration:<br>Lead Concentration:<br>Nickel<br>Concentration:                | <100 mg/kg<br>30 - 45 mg/kg                                                                                           |                                                 |                                    |         |                  |
|           | BGS Estimated Soil                                                               |                                                                                                                       |                                                 |                                    |         |                  |
|           | Source:<br>Soil Sample Type:<br>Arsenic<br>Concentration:                        | British Geological Survey, National Geoscience Information Service<br>Rural Soil<br>>120 mg/kg                        | A13NE<br>(N)                                    | 113                                | 1       | 445973<br>232000 |
|           | Cadmium Concentration: Chromium                                                  | <1.8 mg/kg<br>>180mg/kg                                                                                               |                                                 |                                    |         |                  |
|           | Concentration: Lead Concentration: Nickel Concentration:                         |                                                                                                                       |                                                 |                                    |         |                  |
|           | BGS Estimated Soil                                                               | Chamistry                                                                                                             |                                                 |                                    |         |                  |
|           | Source: Soil Sample Type: Arsenic Concentration:                                 | British Geological Survey, National Geoscience Information Service<br>Rural Soil<br>60 - 120 mg/kg                    | A13SW<br>(SW)                                   | 173                                | 1       | 445866<br>231623 |
|           | Cadmium Concentration:                                                           | <1.8 mg/kg                                                                                                            |                                                 |                                    |         |                  |
|           | Chromium Concentration: Lead Concentration:                                      |                                                                                                                       |                                                 |                                    |         |                  |
|           | Nickel<br>Concentration:                                                         | 80 - 100 mg/kg                                                                                                        |                                                 |                                    |         |                  |
|           | BGS Estimated Soil                                                               | Chemistry                                                                                                             |                                                 |                                    |         |                  |
|           | Source:<br>Soil Sample Type:<br>Arsenic<br>Concentration:                        | British Geological Survey, National Geoscience Information Service<br>Rural Soil<br>60 - 120 mg/kg                    | A13NW<br>(N)                                    | 240                                | 1       | 445964<br>232126 |
|           | Cadmium Concentration: Chromium                                                  | <1.8 mg/kg<br>>180mg/kg                                                                                               |                                                 |                                    |         |                  |
|           | Concentration:<br>Lead Concentration:                                            | <100 mg/kg                                                                                                            |                                                 |                                    |         |                  |
|           | Nickel Concentration:                                                            | 80 - 100 mg/kg                                                                                                        |                                                 |                                    |         |                  |
|           | BGS Estimated Soil                                                               | Chemistry                                                                                                             |                                                 |                                    |         |                  |
|           | Source:<br>Soil Sample Type:<br>Arsenic                                          | British Geological Survey, National Geoscience Information Service<br>Rural Soil and Sediment<br>>120 mg/kg           | A13SE<br>(S)                                    | 264                                | 1       | 445973<br>231500 |
|           | Concentration:<br>Cadmium<br>Concentration:                                      | <1.8 mg/kg                                                                                                            |                                                 |                                    |         |                  |
|           | Chromium Concentration: Lead Concentration:                                      | >180mg/kg                                                                                                             |                                                 |                                    |         |                  |
|           | Nickel Concentration:                                                            | >100 mg/kg                                                                                                            |                                                 |                                    |         |                  |