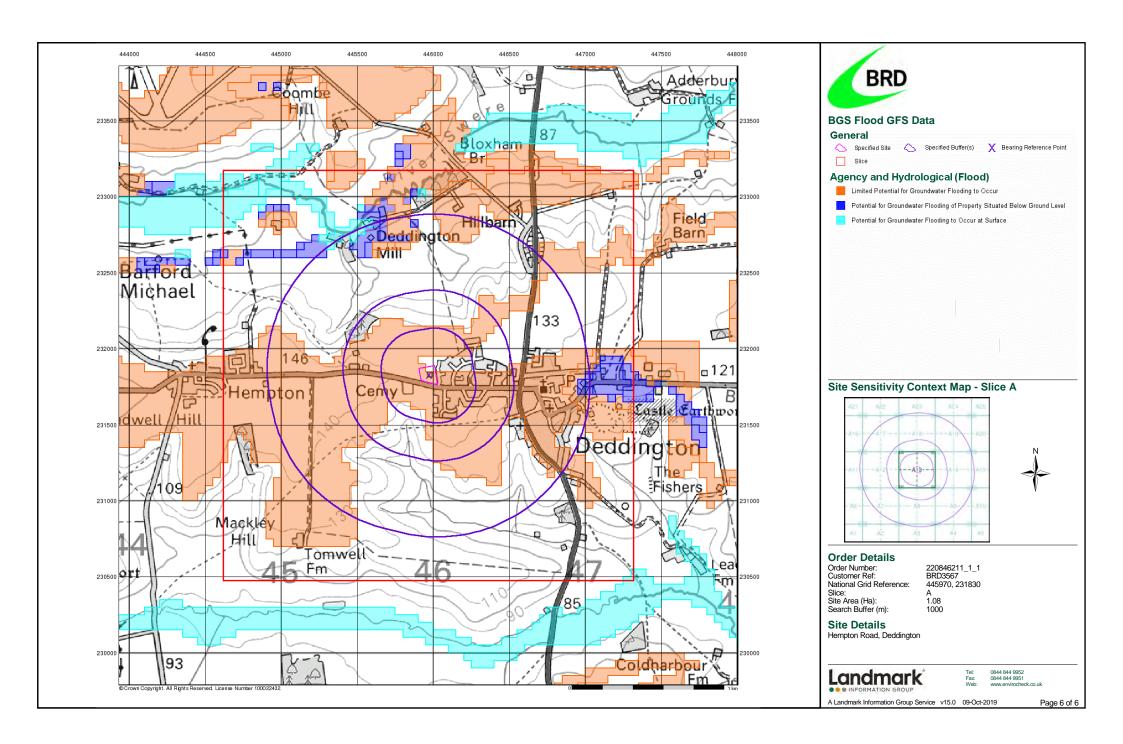

| Map<br>ID |                                                                                                                                                                                                                                                    | Details                                                                                                                                                                                                                                                                                                                                                          | Quadrant<br>Reference<br>(Compass<br>Direction) | Estimated<br>Distance<br>From Site | Contact | NGR              |
|-----------|----------------------------------------------------------------------------------------------------------------------------------------------------------------------------------------------------------------------------------------------------|------------------------------------------------------------------------------------------------------------------------------------------------------------------------------------------------------------------------------------------------------------------------------------------------------------------------------------------------------------------|-------------------------------------------------|------------------------------------|---------|------------------|
|           | BGS Groundwater I<br>Flooding Type:                                                                                                                                                                                                                | Flooding Susceptibility Limited Potential for Groundwater Flooding to Occur                                                                                                                                                                                                                                                                                      | A13NE<br>(W)                                    | 0                                  | 1       | 445973<br>231827 |
| 1         | Discharge Consent Operator: Property Type: Location: Authority: Catchment Area: Reference: Permit Version: Effective Date: Issued Date: Revocation Date: Discharge Type: Discharge Environment: Receiving Water: Status: Positional Accuracy:      | Thames Water Utilities Ltd PUMPING STATION ON SEWERAGE NETWORK (WATER COMPANY) Deddington Environment Agency, Thames Region Not Supplied Temp.0824 1 2nd November 1989 2nd November 1989 25th November 1997 Sewage Discharges - Pumping Station - Water Company Freshwater Stream/River  River Cherwell Authorisation revoked Located by supplier to within 100m | A14SW<br>(SE)                                   | 540                                | 2       | 446500<br>231500 |
|           | Nearest Surface Wa                                                                                                                                                                                                                                 | nter Feature                                                                                                                                                                                                                                                                                                                                                     | A13SW<br>(SW)                                   | 263                                | -       | 445839<br>231540 |
| 2         | Location: Prosecution Text: Prosecution Act: Hearing Date: Verdict: Fine: Costs:                                                                                                                                                                   | ing to Authorised Processes  A4260, Deddington, Oxfordshire Fly-Tipping One Tonne Of Soil Into A Lay-By Epa90 S33 & S34 2nd May 2003 Guilty 200 400 Manually positioned to the road within the address or location                                                                                                                                               | A19SE<br>(NE)                                   | 745                                | 2       | 446649<br>232267 |
|           | River Quality Name: GQA Grade: Reach: Estimated Distance (km): Flow Rate: Flow Type: Year:                                                                                                                                                         | Swere River Quality B Barford St.Michael Stw - Cherwell 7.4  Flow less than 0.62 cumecs River 2000                                                                                                                                                                                                                                                               | A18NW<br>(N)                                    | 823                                | 2       | 445714<br>232671 |
| 3         | Water Abstractions Operator: Licence Number: Permit Version: Location: Authority: Abstraction Type: Source: Daily Rate (m3): Yearly Rate (m3): Details: Authorised Start: Authorised End: Permit Start Date: Permit End Date: Positional Accuracy: | J R Pocock 28/39/14/0098 Not Supplied Manor Farm, DEDDINGTON Environment Agency, Thames Region Agriculture (General) Not Supplied Groundwater 5 1363 Status: Revoked; Lapsed Or Cancelled Not Supplied Located by supplier to within 100m                | A14NW<br>(E)                                    | 488                                | 2       | 446500<br>231900 |
|           | Water Abstractions Operator: Licence Number: Permit Version: Location: Authority: Abstraction Type: Source: Daily Rate (m3): Yearly Rate (m3): Details: Authorised Start: Authorised End: Permit Start Date: Permit End Date:                      | C F Fuller & Son (Deddington) Ltd 28/39/14/0054 100 Earls Farm, Deddington Environment Agency, Thames Region General Farming And Domestic Water may be abstracted from a single point Groundwater 11 4091 Earls Farm, Deddington 01 January 31 December 10th February 1992 Not Supplied Located by supplier to within 100m                                       | A20SW<br>(NE)                                   | 1298                               | 2       | 447200<br>232400 |