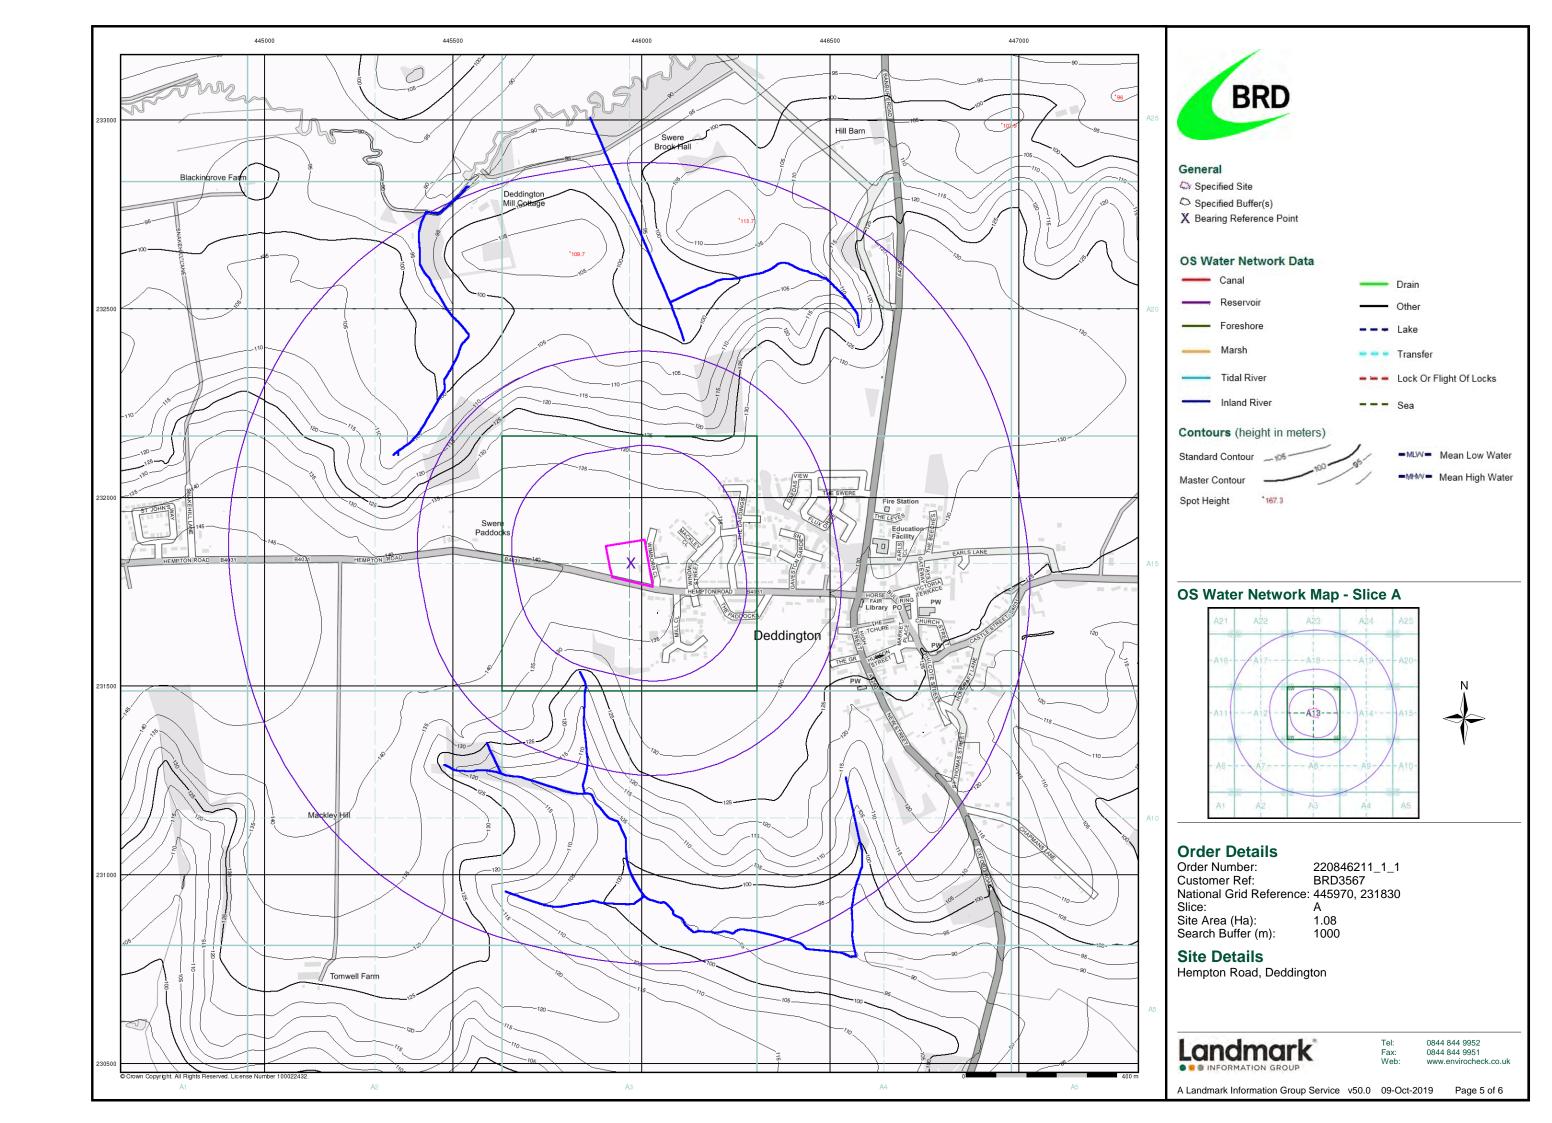

#### Report Version v53.0

| Data Type                                                     | Page<br>Number | On Site | 0 to 250m | 251 to 500m | 501 to 1000m<br>(*up to 2000m) |
|---------------------------------------------------------------|----------------|---------|-----------|-------------|--------------------------------|
| Agency & Hydrological                                         |                |         |           |             |                                |
| BGS Groundwater Flooding Susceptibility                       | pg 1           | Yes     |           |             | n/a                            |
| Contaminated Land Register Entries and Notices                |                |         |           |             |                                |
| Discharge Consents                                            | pg 1           |         |           |             | 1                              |
| Prosecutions Relating to Controlled Waters                    |                |         | n/a       | n/a         | n/a                            |
| Enforcement and Prohibition Notices                           |                |         |           |             |                                |
| Integrated Pollution Controls                                 |                |         |           |             |                                |
| Integrated Pollution Prevention And Control                   |                |         |           |             |                                |
| Local Authority Integrated Pollution Prevention And Control   |                |         |           |             |                                |
| Local Authority Pollution Prevention and Controls             |                |         |           |             |                                |
| Local Authority Pollution Prevention and Control Enforcements |                |         |           |             |                                |
| Nearest Surface Water Feature                                 | pg 1           |         |           | Yes         |                                |
| Pollution Incidents to Controlled Waters                      |                |         |           |             |                                |
| Prosecutions Relating to Authorised Processes                 | pg 1           |         |           |             | 1                              |
| Registered Radioactive Substances                             |                |         |           |             |                                |
| River Quality                                                 | pg 1           |         |           |             | 1                              |
| River Quality Biology Sampling Points                         |                |         |           |             |                                |
| Substantiated Pollution Incident Register                     |                |         |           |             |                                |
| River Quality Chemistry Sampling Points                       |                |         |           |             |                                |
| Water Abstractions                                            | pg 1           |         |           | 1           | (*6)                           |
| Water Industry Act Referrals                                  |                |         |           |             |                                |
| Groundwater Vulnerability Map                                 | pg 3           | Yes     | n/a       | n/a         | n/a                            |
| Groundwater Vulnerability - Soluble Rock Risk                 |                |         | n/a       | n/a         | n/a                            |
| Groundwater Vulnerability - Local Information                 |                |         | n/a       | n/a         | n/a                            |
| Bedrock Aquifer Designations                                  | pg 4           | Yes     | n/a       | n/a         | n/a                            |
| Superficial Aquifer Designations                              |                |         | n/a       | n/a         | n/a                            |
| Source Protection Zones                                       |                |         |           |             |                                |
| Extreme Flooding from Rivers or Sea without Defences          |                |         |           | n/a         | n/a                            |
| Flooding from Rivers or Sea without Defences                  |                |         |           | n/a         | n/a                            |
| Areas Benefiting from Flood Defences                          |                |         |           | n/a         | n/a                            |
| Flood Water Storage Areas                                     |                |         |           | n/a         | n/a                            |
| Flood Defences                                                |                |         |           | n/a         | n/a                            |
| OS Water Network Lines                                        | pg 4           |         |           | 4           | 27                             |