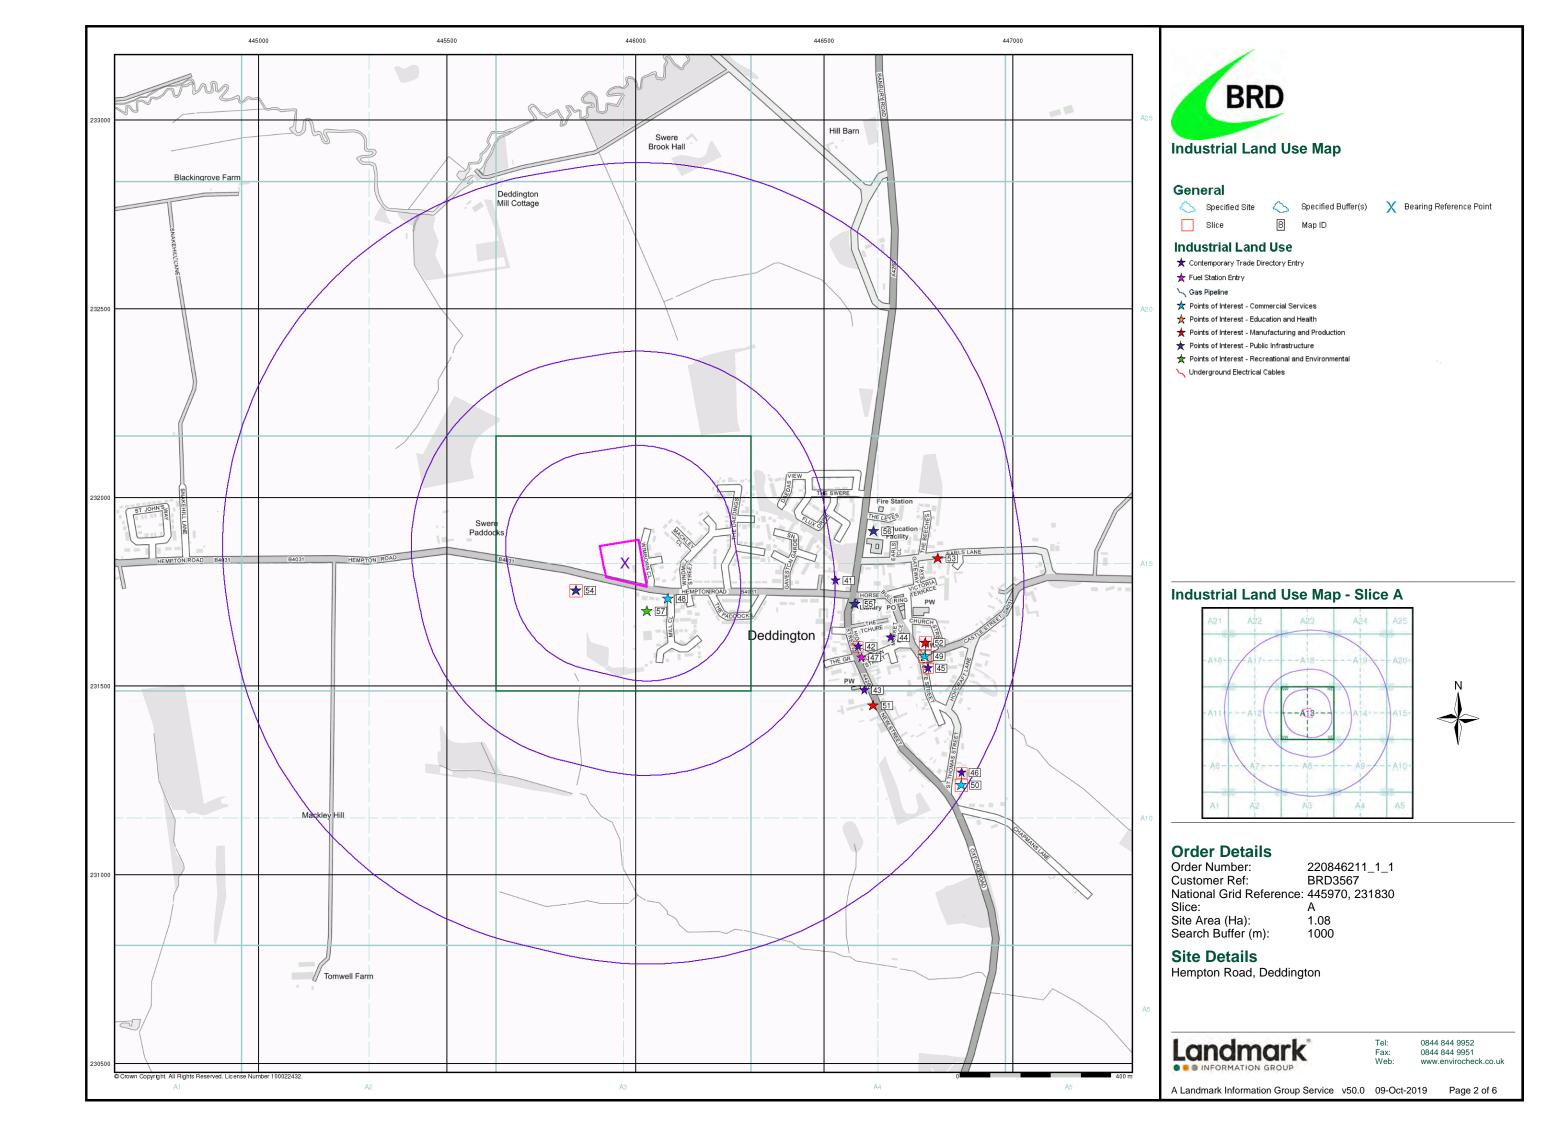

| Data Type                                                         | Page<br>Number | On Site | 0 to 250m | 251 to 500m | 501 to 1000m<br>(*up to 2000m) |
|-------------------------------------------------------------------|----------------|---------|-----------|-------------|--------------------------------|
| Geological                                                        |                |         |           |             |                                |
| BGS 1:625,000 Solid Geology                                       | pg 9           | Yes     | n/a       | n/a         | n/a                            |
| BGS Estimated Soil Chemistry                                      | pg 9           | Yes     | Yes       | Yes         | Yes                            |
| BGS Recorded Mineral Sites                                        | pg 12          |         |           |             | 3                              |
| BGS Urban Soil Chemistry                                          |                |         |           |             |                                |
| BGS Urban Soil Chemistry Averages                                 |                |         |           |             |                                |
| CBSCB Compensation District                                       |                |         | n/a       | n/a         | n/a                            |
| Coal Mining Affected Areas                                        |                |         | n/a       | n/a         | n/a                            |
| Mining Instability                                                |                |         | n/a       | n/a         | n/a                            |
| Man-Made Mining Cavities                                          |                |         |           |             |                                |
| Natural Cavities                                                  |                |         |           |             |                                |
| Non Coal Mining Areas of Great Britain                            |                |         |           | n/a         | n/a                            |
| Potential for Collapsible Ground Stability Hazards                | pg 13          | Yes     |           | n/a         | n/a                            |
| Potential for Compressible Ground Stability Hazards               |                |         |           | n/a         | n/a                            |
| Potential for Ground Dissolution Stability Hazards                |                |         |           | n/a         | n/a                            |
| Potential for Landslide Ground Stability Hazards                  | pg 13          | Yes     | Yes       | n/a         | n/a                            |
| Potential for Running Sand Ground Stability Hazards               |                |         |           | n/a         | n/a                            |
| Potential for Shrinking or Swelling Clay Ground Stability Hazards | pg 13          | Yes     | Yes       | n/a         | n/a                            |
| Radon Potential - Radon Affected Areas                            | pg 13          | Yes     | n/a       | n/a         | n/a                            |
| Radon Potential - Radon Protection Measures                       | pg 13          | Yes     | n/a       | n/a         | n/a                            |
| Industrial Land Use                                               |                |         |           |             |                                |
| Contemporary Trade Directory Entries                              | pg 14          |         |           |             | 14                             |
| Fuel Station Entries                                              | pg 15          |         |           |             | 1                              |
| Points of Interest - Commercial Services                          | pg 15          |         | 1         |             | 5                              |
| Points of Interest - Education and Health                         |                |         |           |             |                                |
| Points of Interest - Manufacturing and Production                 | pg 15          |         |           |             | 4                              |
| Points of Interest - Public Infrastructure                        | pg 16          |         | 2         |             | 2                              |
| Points of Interest - Recreational and Environmental               | pg 16          |         | 1         |             |                                |
| Gas Pipelines                                                     |                |         |           |             |                                |
| Underground Electrical Cables                                     |                |         |           |             |                                |