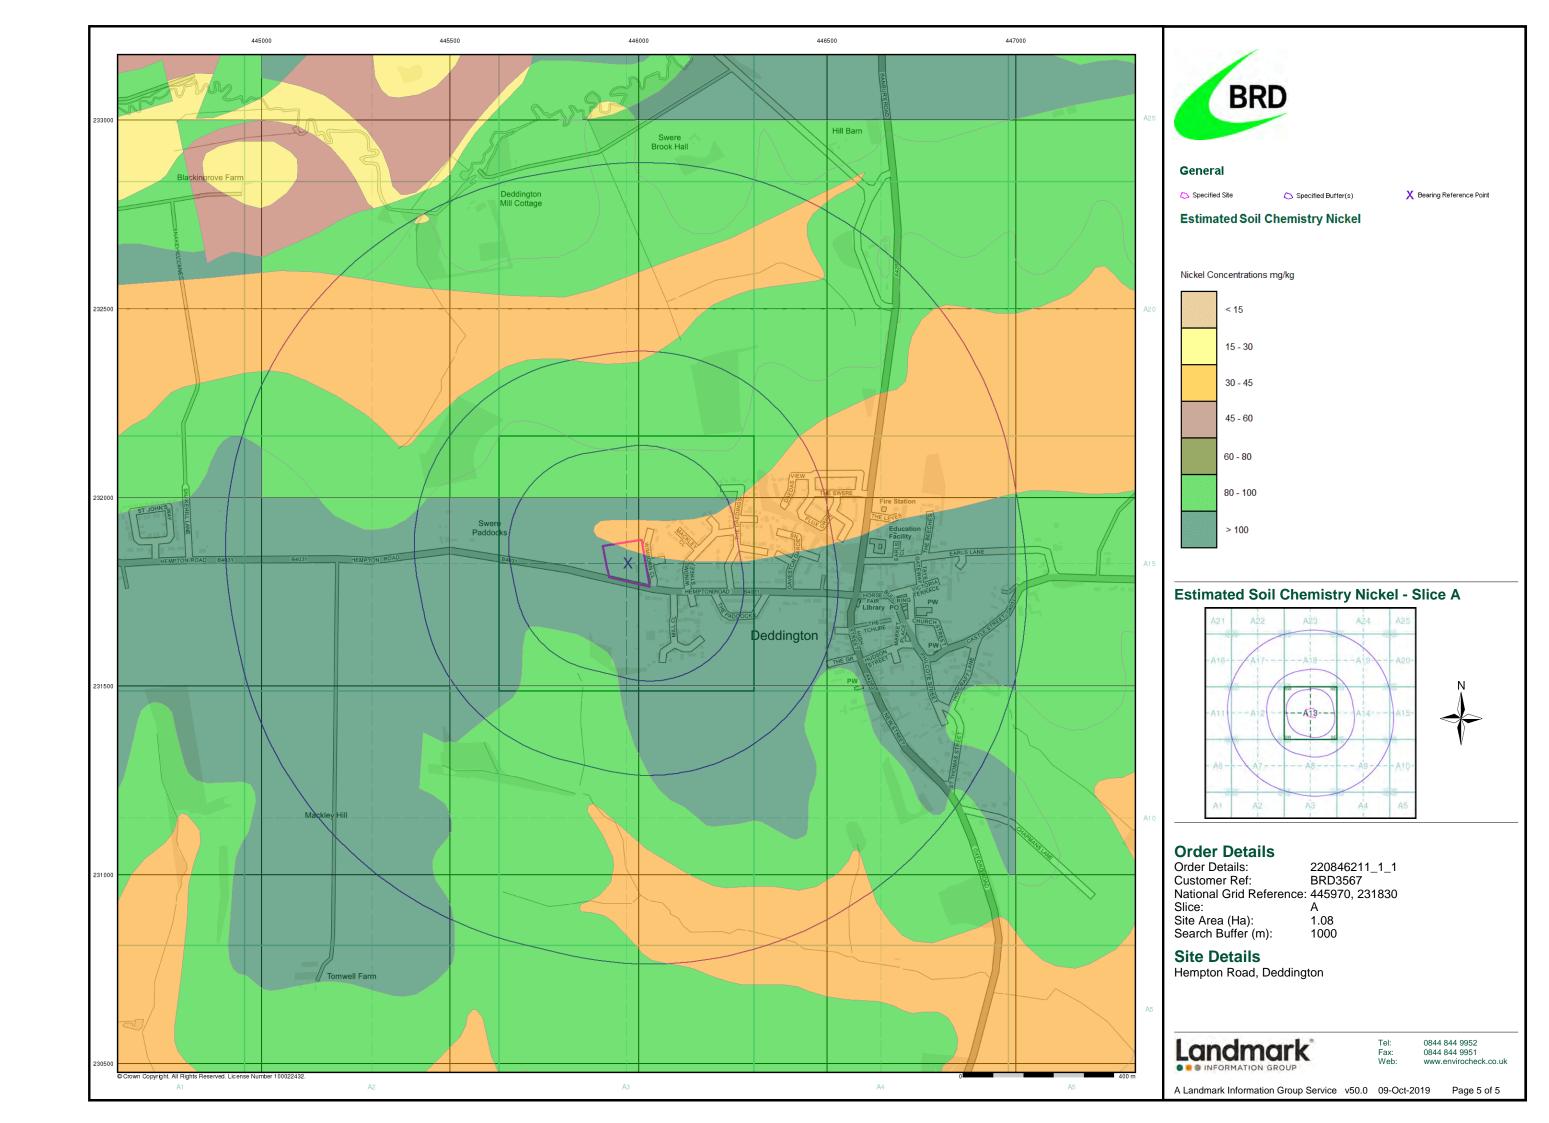

| Data Type                                                         | Page<br>Number | On Site | 0 to 250m | 251 to 500m | 501 to 1000m<br>(*up to 2000m) |
|-------------------------------------------------------------------|----------------|---------|-----------|-------------|--------------------------------|
| Geological                                                        |                |         |           |             |                                |
| BGS 1:625,000 Solid Geology                                       | pg 9           | Yes     | n/a       | n/a         | n/a                            |
| BGS Estimated Soil Chemistry                                      | pg 9           | Yes     | Yes       | Yes         | Yes                            |
| BGS Recorded Mineral Sites                                        | pg 12          |         |           |             | 3                              |
| BGS Urban Soil Chemistry                                          |                |         |           |             |                                |
| BGS Urban Soil Chemistry Averages                                 |                |         |           |             |                                |
| CBSCB Compensation District                                       |                |         | n/a       | n/a         | n/a                            |
| Coal Mining Affected Areas                                        |                |         | n/a       | n/a         | n/a                            |
| Mining Instability                                                |                |         | n/a       | n/a         | n/a                            |
| Man-Made Mining Cavities                                          |                |         |           |             |                                |
| Natural Cavities                                                  |                |         |           |             |                                |
| Non Coal Mining Areas of Great Britain                            |                |         |           | n/a         | n/a                            |
| Potential for Collapsible Ground Stability Hazards                | pg 13          | Yes     |           | n/a         | n/a                            |
| Potential for Compressible Ground Stability Hazards               |                |         |           | n/a         | n/a                            |
| Potential for Ground Dissolution Stability Hazards                |                |         |           | n/a         | n/a                            |
| Potential for Landslide Ground Stability Hazards                  | pg 13          | Yes     | Yes       | n/a         | n/a                            |
| Potential for Running Sand Ground Stability Hazards               |                |         |           | n/a         | n/a                            |
| Potential for Shrinking or Swelling Clay Ground Stability Hazards | pg 13          | Yes     | Yes       | n/a         | n/a                            |
| Radon Potential - Radon Affected Areas                            | pg 13          | Yes     | n/a       | n/a         | n/a                            |
| Radon Potential - Radon Protection Measures                       | pg 13          | Yes     | n/a       | n/a         | n/a                            |
| Industrial Land Use                                               |                |         |           |             |                                |
| Contemporary Trade Directory Entries                              | pg 14          |         |           |             | 14                             |
| Fuel Station Entries                                              | pg 15          |         |           |             | 1                              |
| Points of Interest - Commercial Services                          | pg 15          |         | 1         |             | 5                              |
| Points of Interest - Education and Health                         |                |         |           |             |                                |
| Points of Interest - Manufacturing and Production                 | pg 15          |         |           |             | 4                              |
| Points of Interest - Public Infrastructure                        | pg 16          |         | 2         |             | 2                              |
| Points of Interest - Recreational and Environmental               | pg 16          |         | 1         |             |                                |
| Gas Pipelines                                                     |                |         |           |             |                                |
| Underground Electrical Cables                                     |                |         |           |             |                                |

| Map<br>ID |                                                                                  | Details                                                                                                               | Quadrant<br>Reference<br>(Compass<br>Direction) | Estimated<br>Distance<br>From Site | Contact | NGR              |
|-----------|----------------------------------------------------------------------------------|-----------------------------------------------------------------------------------------------------------------------|-------------------------------------------------|------------------------------------|---------|------------------|
|           | BGS 1:625,000 Solid                                                              | d Geology                                                                                                             |                                                 |                                    |         |                  |
|           | Description:                                                                     | Lias Group                                                                                                            | A13NE<br>(W)                                    | 0                                  | 1       | 445973<br>231827 |
|           | BGS Estimated Soil                                                               | Chemistry                                                                                                             |                                                 |                                    |         |                  |
|           | Source:<br>Soil Sample Type:<br>Arsenic<br>Concentration:                        | British Geological Survey, National Geoscience Information Service<br>Rural Soil<br>>120 mg/kg                        | A13NE<br>(W)                                    | 0                                  | 1       | 445973<br>231827 |
|           | Cadmium Concentration: Chromium                                                  | <1.8 mg/kg<br>>180mg/kg                                                                                               |                                                 |                                    |         |                  |
|           | Concentration: Lead Concentration: Nickel Concentration:                         | <100 mg/kg<br>>100 mg/kg                                                                                              |                                                 |                                    |         |                  |
|           | BGS Estimated Soil                                                               | Chemistry                                                                                                             |                                                 |                                    |         |                  |
|           | Source: Soil Sample Type: Arsenic Concentration: Cadmium Concentration: Chromium | British Geological Survey, National Geoscience Information Service Rural Soil 35 - 45 mg/kg <1.8 mg/kg 90 - 120 mg/kg | A13NE<br>(N)                                    | 0                                  | 1       | 445982<br>231859 |
|           | Concentration:<br>Lead Concentration:<br>Nickel<br>Concentration:                | <100 mg/kg<br>30 - 45 mg/kg                                                                                           |                                                 |                                    |         |                  |
|           | BGS Estimated Soil                                                               |                                                                                                                       |                                                 |                                    |         |                  |
|           | Source:<br>Soil Sample Type:<br>Arsenic<br>Concentration:                        | British Geological Survey, National Geoscience Information Service<br>Rural Soil<br>>120 mg/kg                        | A13NE<br>(N)                                    | 113                                | 1       | 445973<br>232000 |
|           | Cadmium Concentration: Chromium                                                  | <1.8 mg/kg<br>>180mg/kg                                                                                               |                                                 |                                    |         |                  |
|           | Concentration: Lead Concentration: Nickel Concentration:                         |                                                                                                                       |                                                 |                                    |         |                  |
|           | BGS Estimated Soil                                                               | Chamistry                                                                                                             |                                                 |                                    |         |                  |
|           | Source: Soil Sample Type: Arsenic Concentration:                                 | British Geological Survey, National Geoscience Information Service<br>Rural Soil<br>60 - 120 mg/kg                    | A13SW<br>(SW)                                   | 173                                | 1       | 445866<br>231623 |
|           | Cadmium Concentration:                                                           | <1.8 mg/kg                                                                                                            |                                                 |                                    |         |                  |
|           | Chromium Concentration: Lead Concentration:                                      |                                                                                                                       |                                                 |                                    |         |                  |
|           | Nickel<br>Concentration:                                                         | 80 - 100 mg/kg                                                                                                        |                                                 |                                    |         |                  |
|           | BGS Estimated Soil                                                               | Chemistry                                                                                                             |                                                 |                                    |         |                  |
|           | Source:<br>Soil Sample Type:<br>Arsenic<br>Concentration:                        | British Geological Survey, National Geoscience Information Service<br>Rural Soil<br>60 - 120 mg/kg                    | A13NW<br>(N)                                    | 240                                | 1       | 445964<br>232126 |
|           | Cadmium Concentration: Chromium                                                  | <1.8 mg/kg<br>>180mg/kg                                                                                               |                                                 |                                    |         |                  |
|           | Concentration:<br>Lead Concentration:                                            | <100 mg/kg                                                                                                            |                                                 |                                    |         |                  |
|           | Nickel Concentration:                                                            | 80 - 100 mg/kg                                                                                                        |                                                 |                                    |         |                  |
|           | BGS Estimated Soil                                                               | Chemistry                                                                                                             |                                                 |                                    |         |                  |
|           | Source:<br>Soil Sample Type:<br>Arsenic                                          | British Geological Survey, National Geoscience Information Service<br>Rural Soil and Sediment<br>>120 mg/kg           | A13SE<br>(S)                                    | 264                                | 1       | 445973<br>231500 |
|           | Concentration:<br>Cadmium<br>Concentration:                                      | <1.8 mg/kg                                                                                                            |                                                 |                                    |         |                  |
|           | Chromium Concentration: Lead Concentration:                                      | >180mg/kg                                                                                                             |                                                 |                                    |         |                  |
|           | Nickel Concentration:                                                            | >100 mg/kg                                                                                                            |                                                 |                                    |         |                  |