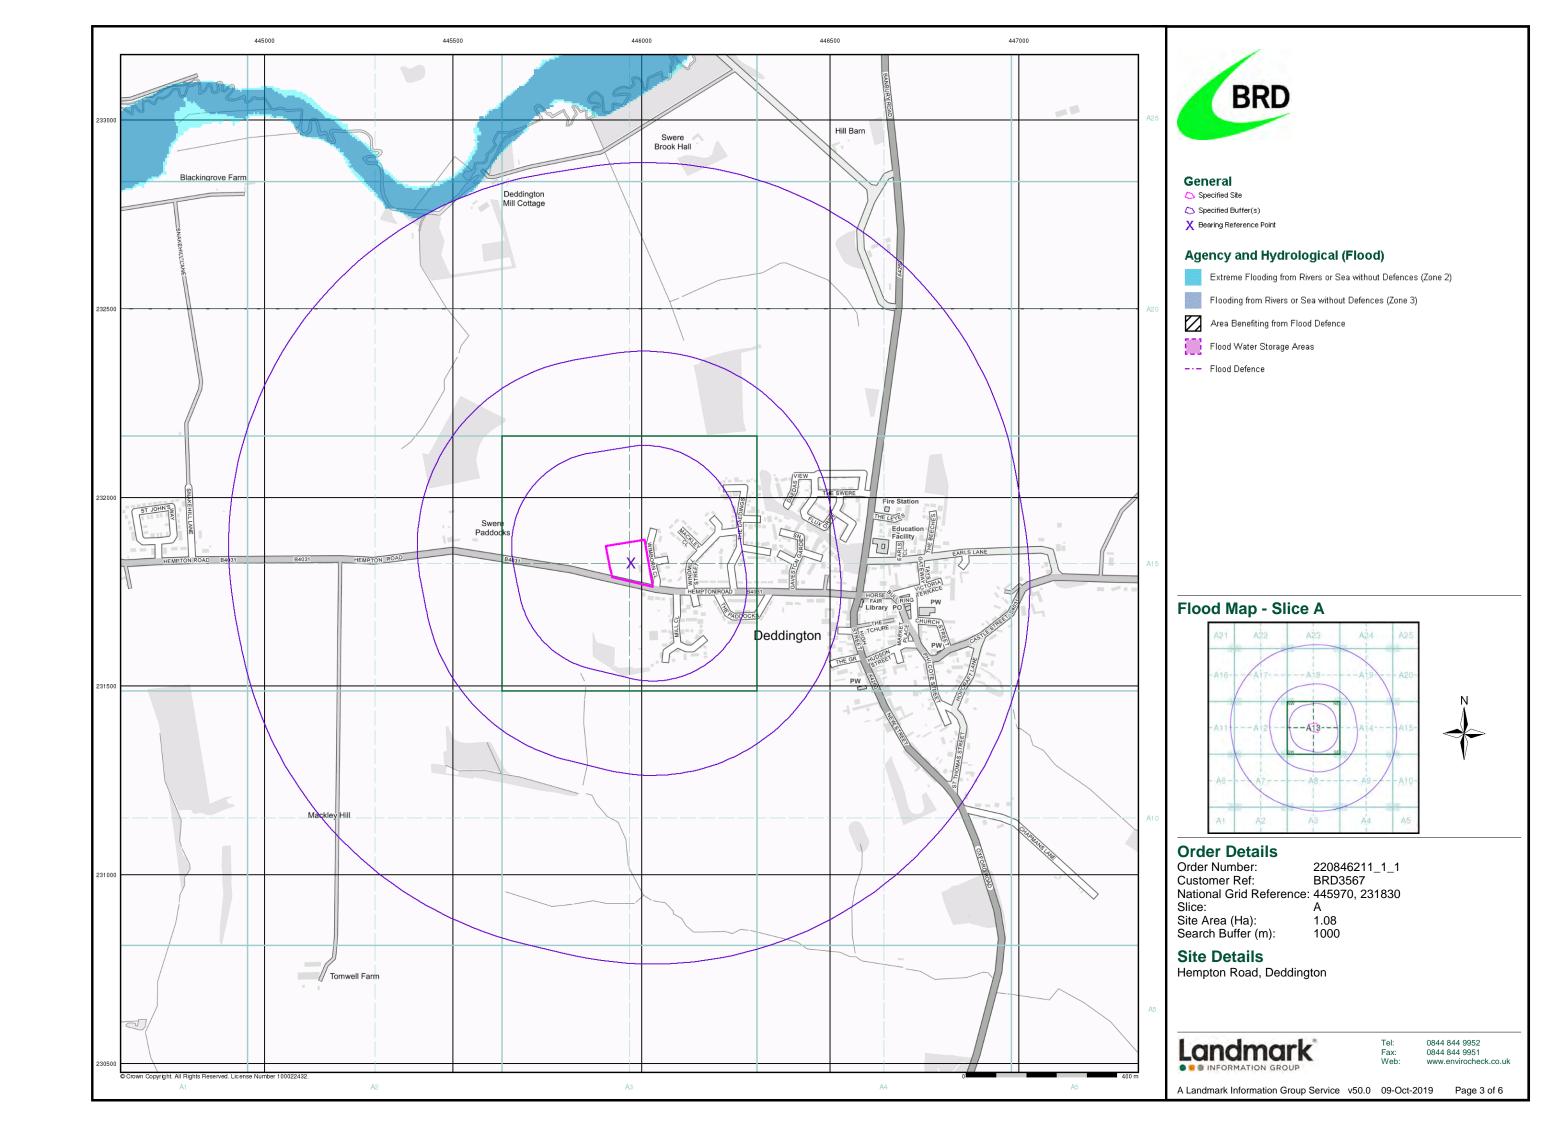

#### Report Version v53.0

| Data Type                                                     | Page<br>Number | On Site | 0 to 250m | 251 to 500m | 501 to 1000m<br>(*up to 2000m) |
|---------------------------------------------------------------|----------------|---------|-----------|-------------|--------------------------------|
| Agency & Hydrological                                         |                |         |           |             |                                |
| BGS Groundwater Flooding Susceptibility                       | pg 1           | Yes     |           |             | n/a                            |
| Contaminated Land Register Entries and Notices                |                |         |           |             |                                |
| Discharge Consents                                            | pg 1           |         |           |             | 1                              |
| Prosecutions Relating to Controlled Waters                    |                |         | n/a       | n/a         | n/a                            |
| Enforcement and Prohibition Notices                           |                |         |           |             |                                |
| Integrated Pollution Controls                                 |                |         |           |             |                                |
| Integrated Pollution Prevention And Control                   |                |         |           |             |                                |
| Local Authority Integrated Pollution Prevention And Control   |                |         |           |             |                                |
| Local Authority Pollution Prevention and Controls             |                |         |           |             |                                |
| Local Authority Pollution Prevention and Control Enforcements |                |         |           |             |                                |
| Nearest Surface Water Feature                                 | pg 1           |         |           | Yes         |                                |
| Pollution Incidents to Controlled Waters                      |                |         |           |             |                                |
| Prosecutions Relating to Authorised Processes                 | pg 1           |         |           |             | 1                              |
| Registered Radioactive Substances                             |                |         |           |             |                                |
| River Quality                                                 | pg 1           |         |           |             | 1                              |
| River Quality Biology Sampling Points                         |                |         |           |             |                                |
| Substantiated Pollution Incident Register                     |                |         |           |             |                                |
| River Quality Chemistry Sampling Points                       |                |         |           |             |                                |
| Water Abstractions                                            | pg 1           |         |           | 1           | (*6)                           |
| Water Industry Act Referrals                                  |                |         |           |             |                                |
| Groundwater Vulnerability Map                                 | pg 3           | Yes     | n/a       | n/a         | n/a                            |
| Groundwater Vulnerability - Soluble Rock Risk                 |                |         | n/a       | n/a         | n/a                            |
| Groundwater Vulnerability - Local Information                 |                |         | n/a       | n/a         | n/a                            |
| Bedrock Aquifer Designations                                  | pg 4           | Yes     | n/a       | n/a         | n/a                            |
| Superficial Aquifer Designations                              |                |         | n/a       | n/a         | n/a                            |
| Source Protection Zones                                       |                |         |           |             |                                |
| Extreme Flooding from Rivers or Sea without Defences          |                |         |           | n/a         | n/a                            |
| Flooding from Rivers or Sea without Defences                  |                |         |           | n/a         | n/a                            |
| Areas Benefiting from Flood Defences                          |                |         |           | n/a         | n/a                            |
| Flood Water Storage Areas                                     |                |         |           | n/a         | n/a                            |
| Flood Defences                                                |                |         |           | n/a         | n/a                            |
| OS Water Network Lines                                        | pg 4           |         |           | 4           | 27                             |

Order Number: 220846211\_1\_1 Date: 09-Oct-2019 rpr\_ec\_datasheet v53.0 A Landmark Information Group Service Page 3 of 25

| Map<br>ID | Details                                                                                                                                                                                                                                                                                                                                                  | Quadrant<br>Reference<br>(Compass<br>Direction) | Estimated<br>Distance<br>From Site | Contact | NGR              |
|-----------|----------------------------------------------------------------------------------------------------------------------------------------------------------------------------------------------------------------------------------------------------------------------------------------------------------------------------------------------------------|-------------------------------------------------|------------------------------------|---------|------------------|
|           | Groundwater Vulnerability Map  Combined Secondary Bedrock Aquifer - High Vulnerability  Classification: Combined High  Vulnerability: Combined Aquifer: Pollutant Speed: Bedrock Flow: Well Connected Fractures Dilution: 300-550 mm/year  Baseflow Index: >70% Superficial <90%  Patchiness: Superficial <3m  Thickness: Superficial No Data  Recharge: | A13NE<br>(E)                                    | 0                                  | 3       | 446000<br>231827 |
|           | Groundwater Vulnerability - Soluble Rock Risk None                                                                                                                                                                                                                                                                                                       |                                                 |                                    |         |                  |
|           | Bedrock Aquifer Designations  Aquifer Designation: Secondary Aquifer - A                                                                                                                                                                                                                                                                                 | A13NE<br>(W)                                    | 0                                  | 3       | 445973<br>231827 |
|           | Bedrock Aquifer Designations  Aquifer Designation: Unproductive Strata  Superficial Aquifer Designations                                                                                                                                                                                                                                                 | A13NE<br>(N)                                    | 0                                  | 3       | 445982<br>231859 |
|           | No Data Available  Extreme Flooding from Rivers or Sea without Defences None                                                                                                                                                                                                                                                                             |                                                 |                                    |         |                  |
|           | Flooding from Rivers or Sea without Defences None Areas Benefiting from Flood Defences                                                                                                                                                                                                                                                                   |                                                 |                                    |         |                  |
|           | Flood Water Storage Areas None                                                                                                                                                                                                                                                                                                                           |                                                 |                                    |         |                  |
|           | Flood Defences None                                                                                                                                                                                                                                                                                                                                      |                                                 |                                    |         |                  |
| 4         | OS Water Network Lines  Watercourse Form: Lake Watercourse Length: 3.6 Watercourse Level: On ground surface Permanent: True Watercourse Name: Not Supplied Catchment Name: Thames Primacy: 1                                                                                                                                                             | A13SW<br>(SW)                                   | 266                                | 4       | 445836<br>231538 |
| 5         | OS Water Network Lines  Watercourse Form: Inland river Watercourse Length: 72.3  Watercourse Level: On ground surface Permanent: True Watercourse Name: Not Supplied Catchment Name: Thames Primacy: 1                                                                                                                                                   | A13SW<br>(SW)                                   | 269                                | 4       | 445838<br>231534 |
| 6         | OS Water Network Lines  Watercourse Form: Inland river Watercourse Length: 2.4  Watercourse Level: Not Supplied Permanent: True Watercourse Name: Not Supplied Catchment Name: Thames Primacy: 1                                                                                                                                                         | A8NW<br>(S)                                     | 332                                | 4       | 445849<br>231465 |
| 7         | OS Water Network Lines  Watercourse Form: Inland river Watercourse Length: 250.5  Watercourse Level: On ground surface Permanent: True Watercourse Name: Not Supplied Catchment Name: Thames Primacy: 1                                                                                                                                                  | A8NW<br>(S)                                     | 335                                | 4       | 445849<br>231463 |