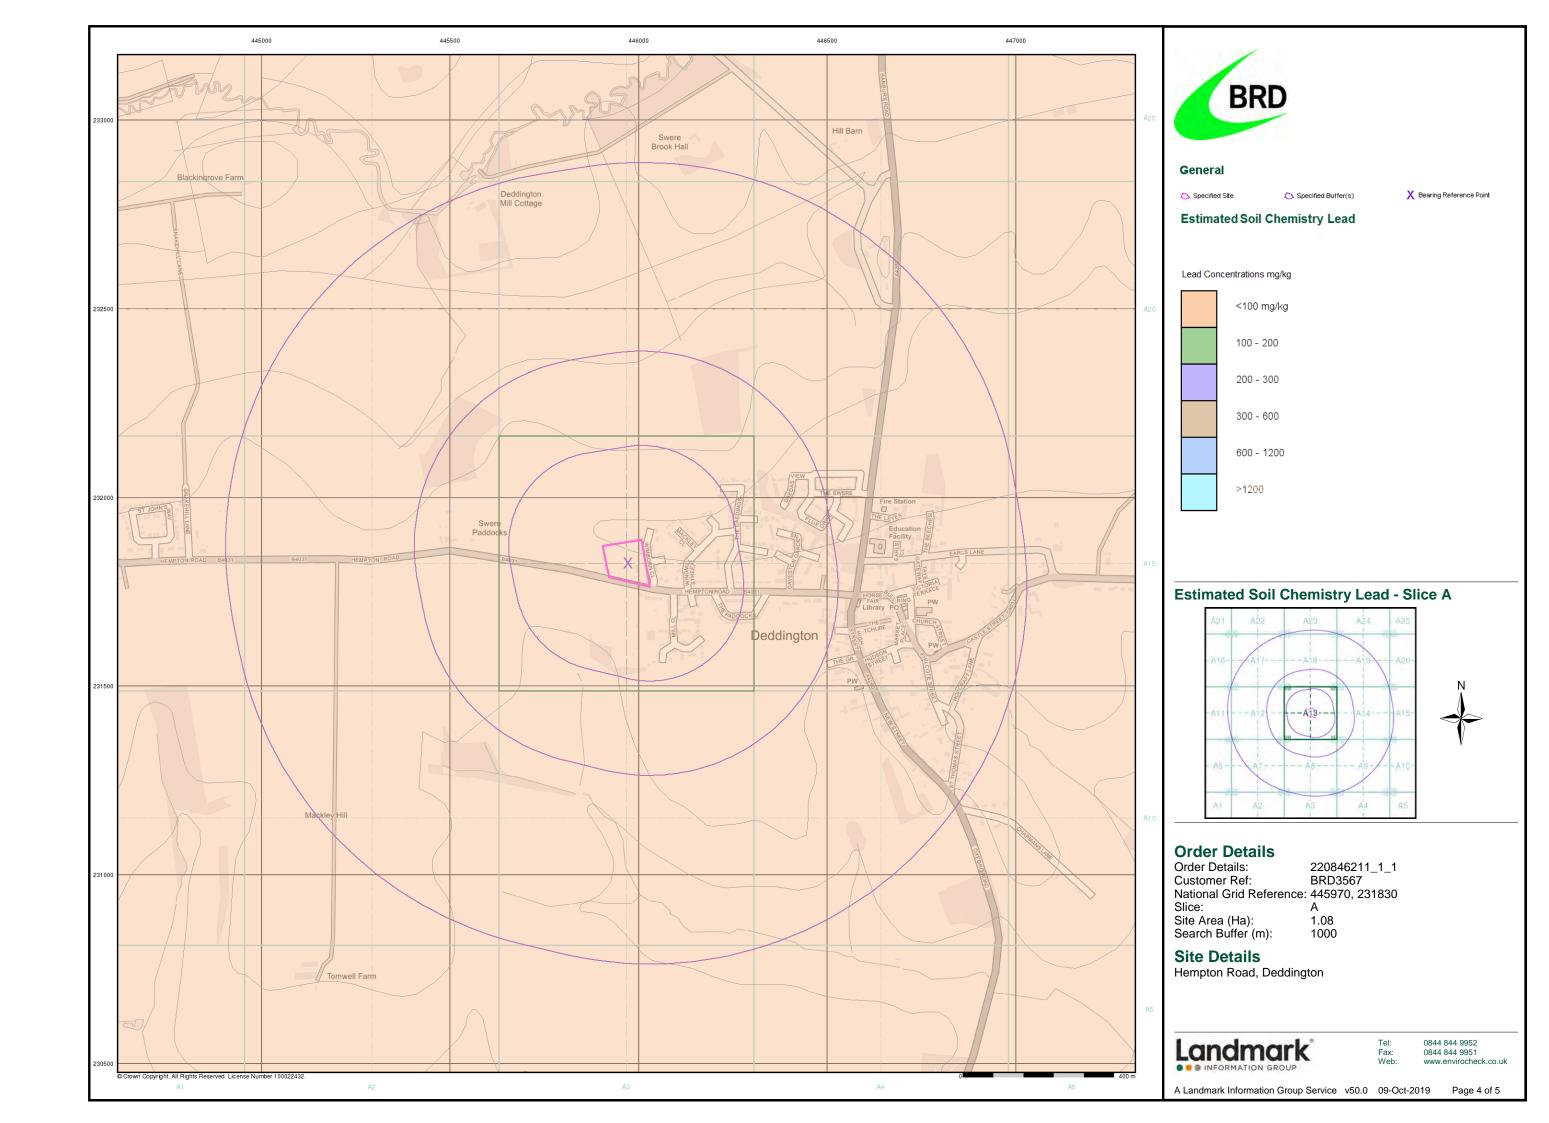

| Data Type                                                         | Page<br>Number | On Site | 0 to 250m | 251 to 500m | 501 to 1000m<br>(*up to 2000m) |
|-------------------------------------------------------------------|----------------|---------|-----------|-------------|--------------------------------|
| Geological                                                        |                |         |           |             |                                |
| BGS 1:625,000 Solid Geology                                       | pg 9           | Yes     | n/a       | n/a         | n/a                            |
| BGS Estimated Soil Chemistry                                      | pg 9           | Yes     | Yes       | Yes         | Yes                            |
| BGS Recorded Mineral Sites                                        | pg 12          |         |           |             | 3                              |
| BGS Urban Soil Chemistry                                          |                |         |           |             |                                |
| BGS Urban Soil Chemistry Averages                                 |                |         |           |             |                                |
| CBSCB Compensation District                                       |                |         | n/a       | n/a         | n/a                            |
| Coal Mining Affected Areas                                        |                |         | n/a       | n/a         | n/a                            |
| Mining Instability                                                |                |         | n/a       | n/a         | n/a                            |
| Man-Made Mining Cavities                                          |                |         |           |             |                                |
| Natural Cavities                                                  |                |         |           |             |                                |
| Non Coal Mining Areas of Great Britain                            |                |         |           | n/a         | n/a                            |
| Potential for Collapsible Ground Stability Hazards                | pg 13          | Yes     |           | n/a         | n/a                            |
| Potential for Compressible Ground Stability Hazards               |                |         |           | n/a         | n/a                            |
| Potential for Ground Dissolution Stability Hazards                |                |         |           | n/a         | n/a                            |
| Potential for Landslide Ground Stability Hazards                  | pg 13          | Yes     | Yes       | n/a         | n/a                            |
| Potential for Running Sand Ground Stability Hazards               |                |         |           | n/a         | n/a                            |
| Potential for Shrinking or Swelling Clay Ground Stability Hazards | pg 13          | Yes     | Yes       | n/a         | n/a                            |
| Radon Potential - Radon Affected Areas                            | pg 13          | Yes     | n/a       | n/a         | n/a                            |
| Radon Potential - Radon Protection Measures                       | pg 13          | Yes     | n/a       | n/a         | n/a                            |
| Industrial Land Use                                               |                |         |           |             |                                |
| Contemporary Trade Directory Entries                              | pg 14          |         |           |             | 14                             |
| Fuel Station Entries                                              | pg 15          |         |           |             | 1                              |
| Points of Interest - Commercial Services                          | pg 15          |         | 1         |             | 5                              |
| Points of Interest - Education and Health                         |                |         |           |             |                                |
| Points of Interest - Manufacturing and Production                 | pg 15          |         |           |             | 4                              |
| Points of Interest - Public Infrastructure                        | pg 16          |         | 2         |             | 2                              |
| Points of Interest - Recreational and Environmental               | pg 16          |         | 1         |             |                                |
| Gas Pipelines                                                     |                |         |           |             |                                |
| Underground Electrical Cables                                     |                |         |           |             |                                |

| Map<br>ID |                                                                                  | Details                                                                                                               | Quadrant<br>Reference<br>(Compass<br>Direction) | Estimated<br>Distance<br>From Site | Contact | NGR              |
|-----------|----------------------------------------------------------------------------------|-----------------------------------------------------------------------------------------------------------------------|-------------------------------------------------|------------------------------------|---------|------------------|
|           | BGS 1:625,000 Solid                                                              | d Geology                                                                                                             |                                                 |                                    |         |                  |
|           | Description:                                                                     | Lias Group                                                                                                            | A13NE<br>(W)                                    | 0                                  | 1       | 445973<br>231827 |
|           | BGS Estimated Soil                                                               | Chemistry                                                                                                             |                                                 |                                    |         |                  |
|           | Source:<br>Soil Sample Type:<br>Arsenic<br>Concentration:                        | British Geological Survey, National Geoscience Information Service<br>Rural Soil<br>>120 mg/kg                        | A13NE<br>(W)                                    | 0                                  | 1       | 445973<br>231827 |
|           | Cadmium Concentration: Chromium                                                  | <1.8 mg/kg<br>>180mg/kg                                                                                               |                                                 |                                    |         |                  |
|           | Concentration: Lead Concentration: Nickel Concentration:                         | <100 mg/kg<br>>100 mg/kg                                                                                              |                                                 |                                    |         |                  |
|           | BGS Estimated Soil                                                               | Chemistry                                                                                                             |                                                 |                                    |         |                  |
|           | Source: Soil Sample Type: Arsenic Concentration: Cadmium Concentration: Chromium | British Geological Survey, National Geoscience Information Service Rural Soil 35 - 45 mg/kg <1.8 mg/kg 90 - 120 mg/kg | A13NE<br>(N)                                    | 0                                  | 1       | 445982<br>231859 |
|           | Concentration:<br>Lead Concentration:<br>Nickel<br>Concentration:                | <100 mg/kg<br>30 - 45 mg/kg                                                                                           |                                                 |                                    |         |                  |
|           | BGS Estimated Soil                                                               |                                                                                                                       |                                                 |                                    |         |                  |
|           | Source:<br>Soil Sample Type:<br>Arsenic<br>Concentration:                        | British Geological Survey, National Geoscience Information Service<br>Rural Soil<br>>120 mg/kg                        | A13NE<br>(N)                                    | 113                                | 1       | 445973<br>232000 |
|           | Cadmium Concentration: Chromium                                                  | <1.8 mg/kg<br>>180mg/kg                                                                                               |                                                 |                                    |         |                  |
|           | Concentration: Lead Concentration: Nickel Concentration:                         |                                                                                                                       |                                                 |                                    |         |                  |
|           | BGS Estimated Soil                                                               | Chamistry                                                                                                             |                                                 |                                    |         |                  |
|           | Source: Soil Sample Type: Arsenic Concentration:                                 | British Geological Survey, National Geoscience Information Service<br>Rural Soil<br>60 - 120 mg/kg                    | A13SW<br>(SW)                                   | 173                                | 1       | 445866<br>231623 |
|           | Cadmium Concentration:                                                           | <1.8 mg/kg                                                                                                            |                                                 |                                    |         |                  |
|           | Chromium Concentration: Lead Concentration:                                      |                                                                                                                       |                                                 |                                    |         |                  |
|           | Nickel<br>Concentration:                                                         | 80 - 100 mg/kg                                                                                                        |                                                 |                                    |         |                  |
|           | BGS Estimated Soil                                                               | Chemistry                                                                                                             |                                                 |                                    |         |                  |
|           | Source:<br>Soil Sample Type:<br>Arsenic<br>Concentration:                        | British Geological Survey, National Geoscience Information Service<br>Rural Soil<br>60 - 120 mg/kg                    | A13NW<br>(N)                                    | 240                                | 1       | 445964<br>232126 |
|           | Cadmium Concentration: Chromium                                                  | <1.8 mg/kg<br>>180mg/kg                                                                                               |                                                 |                                    |         |                  |
|           | Concentration:<br>Lead Concentration:                                            | <100 mg/kg                                                                                                            |                                                 |                                    |         |                  |
|           | Nickel Concentration:                                                            | 80 - 100 mg/kg                                                                                                        |                                                 |                                    |         |                  |
|           | BGS Estimated Soil                                                               | Chemistry                                                                                                             |                                                 |                                    |         |                  |
|           | Source:<br>Soil Sample Type:<br>Arsenic                                          | British Geological Survey, National Geoscience Information Service<br>Rural Soil and Sediment<br>>120 mg/kg           | A13SE<br>(S)                                    | 264                                | 1       | 445973<br>231500 |
|           | Concentration:<br>Cadmium<br>Concentration:                                      | <1.8 mg/kg                                                                                                            |                                                 |                                    |         |                  |
|           | Chromium Concentration: Lead Concentration:                                      | >180mg/kg                                                                                                             |                                                 |                                    |         |                  |
|           | Nickel Concentration:                                                            | >100 mg/kg                                                                                                            |                                                 |                                    |         |                  |