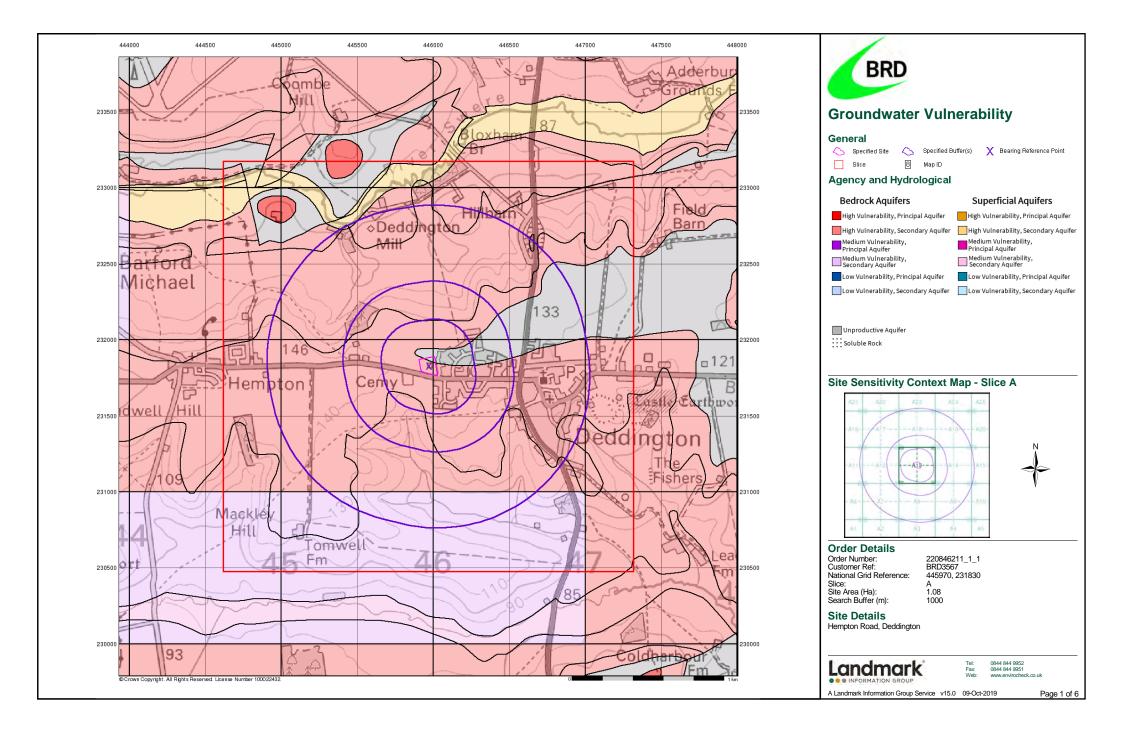

Order Number: 220846211\_1\_1 Date: 09-Oct-2019 rpr\_ec\_datasheet v53.0 A Landmark Information Group Service

| Map<br>ID |                                                                                                                                                                               | Details                                                                                                                                                                                                                                          | Quadrant<br>Reference<br>(Compass<br>Direction) | Estimated<br>Distance<br>From Site | Contact | NGR              |
|-----------|-------------------------------------------------------------------------------------------------------------------------------------------------------------------------------|--------------------------------------------------------------------------------------------------------------------------------------------------------------------------------------------------------------------------------------------------|-------------------------------------------------|------------------------------------|---------|------------------|
|           | Water Abstractions Operator: Licence Number: Permit Version:                                                                                                                  | Mr H R N Stilgoe<br>28/39/14/0066<br>100                                                                                                                                                                                                         | A25NW<br>(NE)                                   | 1990                               | 2       | 447300<br>233400 |
|           | Location: Authority: Abstraction: Abstraction Type: Source: Daily Rate (m3): Yearly Rate (m3): Details: Authorised Start: Authorised End: Permit Start Date: Permit End Date: | The Grounds Far, Adderbury (D) Environment Agency, Thames Region General Farming And Domestic Water may be abstracted from a single point Groundwater 14 4546 The Grounds Farm, Adderbury 01 January 31 December 4th September 1992 Not Supplied |                                                 |                                    |         |                  |
|           | -                                                                                                                                                                             | Located by supplier to within 10m                                                                                                                                                                                                                |                                                 |                                    |         |                  |
|           | Groundwater Vulne<br>Combined<br>Classification:<br>Combined                                                                                                                  | unproductive Aquifer (may have productive aquifer beneath)  Unproductive                                                                                                                                                                         | A13NE<br>(N)                                    | 0                                  | 3       | 445982<br>231859 |
|           | Vulnerability:<br>Combined Aquifer:<br>Pollutant Speed:<br>Bedrock Flow:<br>Dilution:<br>Baseflow Index:                                                                      | Unproductive Bedrock Aquifer, No Superficial Aquifer Intermediate Well Connected Fractures <300 mm/year >70%                                                                                                                                     |                                                 |                                    |         |                  |
|           | Superficial<br>Patchiness:<br>Superficial                                                                                                                                     | <90%<br><3m                                                                                                                                                                                                                                      |                                                 |                                    |         |                  |
|           | Thickness:<br>Superficial<br>Recharge:                                                                                                                                        | No Data                                                                                                                                                                                                                                          |                                                 |                                    |         |                  |
|           | Groundwater Vulne                                                                                                                                                             | erability Map                                                                                                                                                                                                                                    |                                                 |                                    |         |                  |
|           | Combined Classification: Combined                                                                                                                                             | Unproductive Aquifer (may have productive aquifer beneath) Unproductive                                                                                                                                                                          | A13NE<br>(NE)                                   | 0                                  | 3       | 446000<br>231853 |
|           | Vulnerability:<br>Combined Aquifer:<br>Pollutant Speed:<br>Bedrock Flow:<br>Dilution:                                                                                         | Unproductive Bedrock Aquifer, No Superficial Aquifer Intermediate Well Connected Fractures 300-550 mm/year                                                                                                                                       |                                                 |                                    |         |                  |
|           | Baseflow Index:<br>Superficial<br>Patchiness:<br>Superficial                                                                                                                  | >70%<br><90%                                                                                                                                                                                                                                     |                                                 |                                    |         |                  |
|           | Thickness:<br>Superficial<br>Recharge:                                                                                                                                        | No Data                                                                                                                                                                                                                                          |                                                 |                                    |         |                  |
|           | Groundwater Vulne                                                                                                                                                             | erability Map                                                                                                                                                                                                                                    |                                                 |                                    |         |                  |
|           | Combined Classification:                                                                                                                                                      | Secondary Bedrock Aquifer - High Vulnerability                                                                                                                                                                                                   | A13NE<br>(W)                                    | 0                                  | 3       | 445973<br>231827 |
|           | Combined Vulnerability:                                                                                                                                                       | High                                                                                                                                                                                                                                             |                                                 |                                    |         |                  |
|           | Combined Aquifer: Pollutant Speed: Bedrock Flow: Dilution: Baseflow Index:                                                                                                    | Productive Bedrock Aquifer, No Superficial Aquifer<br>Intermediate<br>Well Connected Fractures<br><300 mm/year<br>>70%                                                                                                                           |                                                 |                                    |         |                  |
|           | Superficial Patchiness: Superficial Thickness:                                                                                                                                | <90%<br><3m                                                                                                                                                                                                                                      |                                                 |                                    |         |                  |
|           | Superficial<br>Recharge:                                                                                                                                                      | No Data                                                                                                                                                                                                                                          |                                                 |                                    |         |                  |

Order Number: 220846211\_1\_1 Date: 09-Oct-2019 rpr\_ec\_datasheet v53.0 A Landmark Information Group Service Page 3 of 25

| Map<br>ID | Details                                                                                                                                                                                                                                                                                                                                                  | Quadrant<br>Reference<br>(Compass<br>Direction) | Estimated<br>Distance<br>From Site | Contact | NGR              |
|-----------|----------------------------------------------------------------------------------------------------------------------------------------------------------------------------------------------------------------------------------------------------------------------------------------------------------------------------------------------------------|-------------------------------------------------|------------------------------------|---------|------------------|
|           | Groundwater Vulnerability Map  Combined Secondary Bedrock Aquifer - High Vulnerability  Classification: Combined High  Vulnerability: Combined Aquifer: Pollutant Speed: Bedrock Flow: Well Connected Fractures Dilution: 300-550 mm/year  Baseflow Index: >70% Superficial <90%  Patchiness: Superficial <3m  Thickness: Superficial No Data  Recharge: | A13NE<br>(E)                                    | 0                                  | 3       | 446000<br>231827 |
|           | Groundwater Vulnerability - Soluble Rock Risk None                                                                                                                                                                                                                                                                                                       |                                                 |                                    |         |                  |
|           | Bedrock Aquifer Designations  Aquifer Designation: Secondary Aquifer - A                                                                                                                                                                                                                                                                                 | A13NE<br>(W)                                    | 0                                  | 3       | 445973<br>231827 |
|           | Bedrock Aquifer Designations  Aquifer Designation: Unproductive Strata  Superficial Aquifer Designations                                                                                                                                                                                                                                                 | A13NE<br>(N)                                    | 0                                  | 3       | 445982<br>231859 |
|           | No Data Available  Extreme Flooding from Rivers or Sea without Defences None                                                                                                                                                                                                                                                                             |                                                 |                                    |         |                  |
|           | Flooding from Rivers or Sea without Defences None Areas Benefiting from Flood Defences                                                                                                                                                                                                                                                                   |                                                 |                                    |         |                  |
|           | Flood Water Storage Areas None                                                                                                                                                                                                                                                                                                                           |                                                 |                                    |         |                  |
|           | Flood Defences None                                                                                                                                                                                                                                                                                                                                      |                                                 |                                    |         |                  |
| 4         | OS Water Network Lines  Watercourse Form: Lake Watercourse Length: 3.6 Watercourse Level: On ground surface Permanent: True Watercourse Name: Not Supplied Catchment Name: Thames Primacy: 1                                                                                                                                                             | A13SW<br>(SW)                                   | 266                                | 4       | 445836<br>231538 |
| 5         | OS Water Network Lines  Watercourse Form: Inland river Watercourse Length: 72.3  Watercourse Level: On ground surface Permanent: True Watercourse Name: Not Supplied Catchment Name: Thames Primacy: 1                                                                                                                                                   | A13SW<br>(SW)                                   | 269                                | 4       | 445838<br>231534 |
| 6         | OS Water Network Lines  Watercourse Form: Inland river Watercourse Length: 2.4  Watercourse Level: Not Supplied Permanent: True Watercourse Name: Not Supplied Catchment Name: Thames Primacy: 1                                                                                                                                                         | A8NW<br>(S)                                     | 332                                | 4       | 445849<br>231465 |
| 7         | OS Water Network Lines  Watercourse Form: Inland river Watercourse Length: 250.5  Watercourse Level: On ground surface Permanent: True Watercourse Name: Not Supplied Catchment Name: Thames Primacy: 1                                                                                                                                                  | A8NW<br>(S)                                     | 335                                | 4       | 445849<br>231463 |