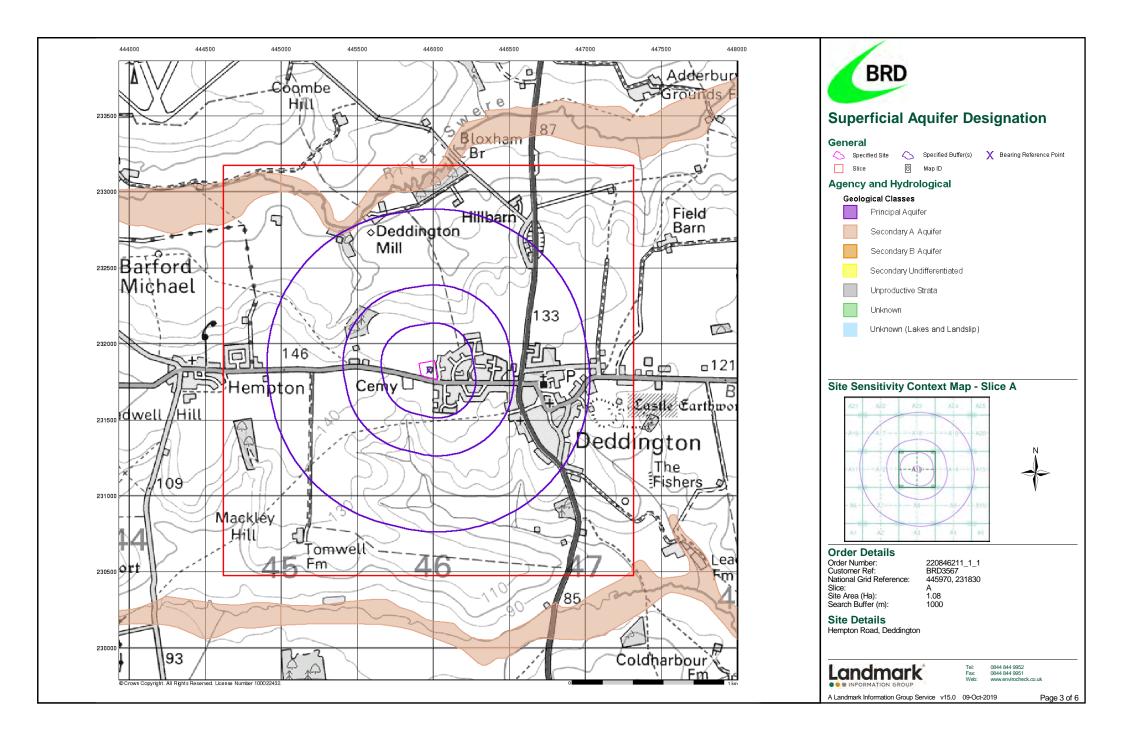

Order Number: 220846211\_1\_1 Date: 09-Oct-2019 rpr\_ec\_datasheet v53.0 A Landmark Information Group Service Page 3 of 25

| Map<br>ID | Details                                                                                                                                                                                                                                                                                                                                                  | Quadrant<br>Reference<br>(Compass<br>Direction) | Estimated<br>Distance<br>From Site | Contact | NGR              |
|-----------|----------------------------------------------------------------------------------------------------------------------------------------------------------------------------------------------------------------------------------------------------------------------------------------------------------------------------------------------------------|-------------------------------------------------|------------------------------------|---------|------------------|
|           | Groundwater Vulnerability Map  Combined Secondary Bedrock Aquifer - High Vulnerability  Classification: Combined High  Vulnerability: Combined Aquifer: Pollutant Speed: Bedrock Flow: Well Connected Fractures Dilution: 300-550 mm/year  Baseflow Index: >70% Superficial <90%  Patchiness: Superficial <3m  Thickness: Superficial No Data  Recharge: | A13NE<br>(E)                                    | 0                                  | 3       | 446000<br>231827 |
|           | Groundwater Vulnerability - Soluble Rock Risk None                                                                                                                                                                                                                                                                                                       |                                                 |                                    |         |                  |
|           | Bedrock Aquifer Designations  Aquifer Designation: Secondary Aquifer - A                                                                                                                                                                                                                                                                                 | A13NE<br>(W)                                    | 0                                  | 3       | 445973<br>231827 |
|           | Bedrock Aquifer Designations  Aquifer Designation: Unproductive Strata  Superficial Aquifer Designations                                                                                                                                                                                                                                                 | A13NE<br>(N)                                    | 0                                  | 3       | 445982<br>231859 |
|           | No Data Available  Extreme Flooding from Rivers or Sea without Defences None                                                                                                                                                                                                                                                                             |                                                 |                                    |         |                  |
|           | Flooding from Rivers or Sea without Defences None Areas Benefiting from Flood Defences                                                                                                                                                                                                                                                                   |                                                 |                                    |         |                  |
|           | Flood Water Storage Areas None                                                                                                                                                                                                                                                                                                                           |                                                 |                                    |         |                  |
|           | Flood Defences None                                                                                                                                                                                                                                                                                                                                      |                                                 |                                    |         |                  |
| 4         | OS Water Network Lines  Watercourse Form: Lake Watercourse Length: 3.6 Watercourse Level: On ground surface Permanent: True Watercourse Name: Not Supplied Catchment Name: Thames Primacy: 1                                                                                                                                                             | A13SW<br>(SW)                                   | 266                                | 4       | 445836<br>231538 |
| 5         | OS Water Network Lines  Watercourse Form: Inland river Watercourse Length: 72.3  Watercourse Level: On ground surface Permanent: True Watercourse Name: Not Supplied Catchment Name: Thames Primacy: 1                                                                                                                                                   | A13SW<br>(SW)                                   | 269                                | 4       | 445838<br>231534 |
| 6         | OS Water Network Lines  Watercourse Form: Inland river Watercourse Length: 2.4  Watercourse Level: Not Supplied Permanent: True Watercourse Name: Not Supplied Catchment Name: Thames Primacy: 1                                                                                                                                                         | A8NW<br>(S)                                     | 332                                | 4       | 445849<br>231465 |
| 7         | OS Water Network Lines  Watercourse Form: Inland river Watercourse Length: 250.5  Watercourse Level: On ground surface Permanent: True Watercourse Name: Not Supplied Catchment Name: Thames Primacy: 1                                                                                                                                                  | A8NW<br>(S)                                     | 335                                | 4       | 445849<br>231463 |