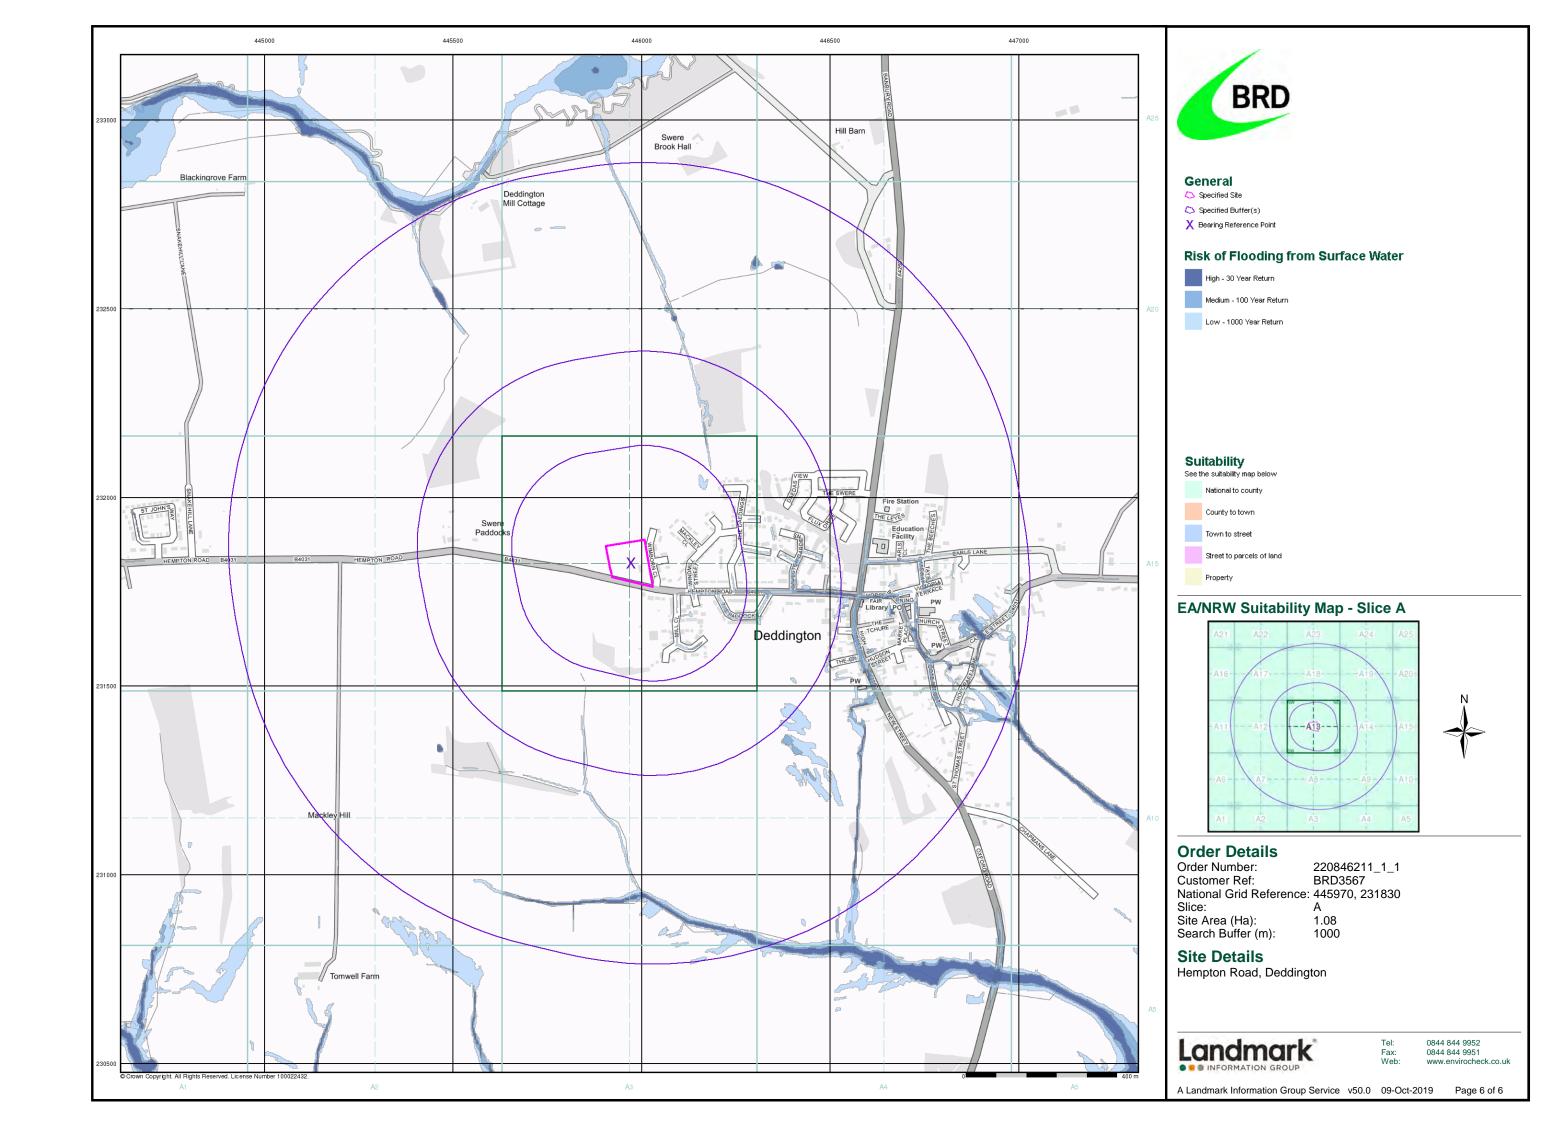

#### Report Version v53.0

| Data Type                                                     | Page<br>Number | On Site | 0 to 250m | 251 to 500m | 501 to 1000m<br>(*up to 2000m) |
|---------------------------------------------------------------|----------------|---------|-----------|-------------|--------------------------------|
| Agency & Hydrological                                         |                |         |           |             |                                |
| BGS Groundwater Flooding Susceptibility                       | pg 1           | Yes     |           |             | n/a                            |
| Contaminated Land Register Entries and Notices                |                |         |           |             |                                |
| Discharge Consents                                            | pg 1           |         |           |             | 1                              |
| Prosecutions Relating to Controlled Waters                    |                |         | n/a       | n/a         | n/a                            |
| Enforcement and Prohibition Notices                           |                |         |           |             |                                |
| Integrated Pollution Controls                                 |                |         |           |             |                                |
| Integrated Pollution Prevention And Control                   |                |         |           |             |                                |
| Local Authority Integrated Pollution Prevention And Control   |                |         |           |             |                                |
| Local Authority Pollution Prevention and Controls             |                |         |           |             |                                |
| Local Authority Pollution Prevention and Control Enforcements |                |         |           |             |                                |
| Nearest Surface Water Feature                                 | pg 1           |         |           | Yes         |                                |
| Pollution Incidents to Controlled Waters                      |                |         |           |             |                                |
| Prosecutions Relating to Authorised Processes                 | pg 1           |         |           |             | 1                              |
| Registered Radioactive Substances                             |                |         |           |             |                                |
| River Quality                                                 | pg 1           |         |           |             | 1                              |
| River Quality Biology Sampling Points                         |                |         |           |             |                                |
| Substantiated Pollution Incident Register                     |                |         |           |             |                                |
| River Quality Chemistry Sampling Points                       |                |         |           |             |                                |
| Water Abstractions                                            | pg 1           |         |           | 1           | (*6)                           |
| Water Industry Act Referrals                                  |                |         |           |             |                                |
| Groundwater Vulnerability Map                                 | pg 3           | Yes     | n/a       | n/a         | n/a                            |
| Groundwater Vulnerability - Soluble Rock Risk                 |                |         | n/a       | n/a         | n/a                            |
| Groundwater Vulnerability - Local Information                 |                |         | n/a       | n/a         | n/a                            |
| Bedrock Aquifer Designations                                  | pg 4           | Yes     | n/a       | n/a         | n/a                            |
| Superficial Aquifer Designations                              |                |         | n/a       | n/a         | n/a                            |
| Source Protection Zones                                       |                |         |           |             |                                |
| Extreme Flooding from Rivers or Sea without Defences          |                |         |           | n/a         | n/a                            |
| Flooding from Rivers or Sea without Defences                  |                |         |           | n/a         | n/a                            |
| Areas Benefiting from Flood Defences                          |                |         |           | n/a         | n/a                            |
| Flood Water Storage Areas                                     |                |         |           | n/a         | n/a                            |
| Flood Defences                                                |                |         |           | n/a         | n/a                            |
| OS Water Network Lines                                        | pg 4           |         |           | 4           | 27                             |