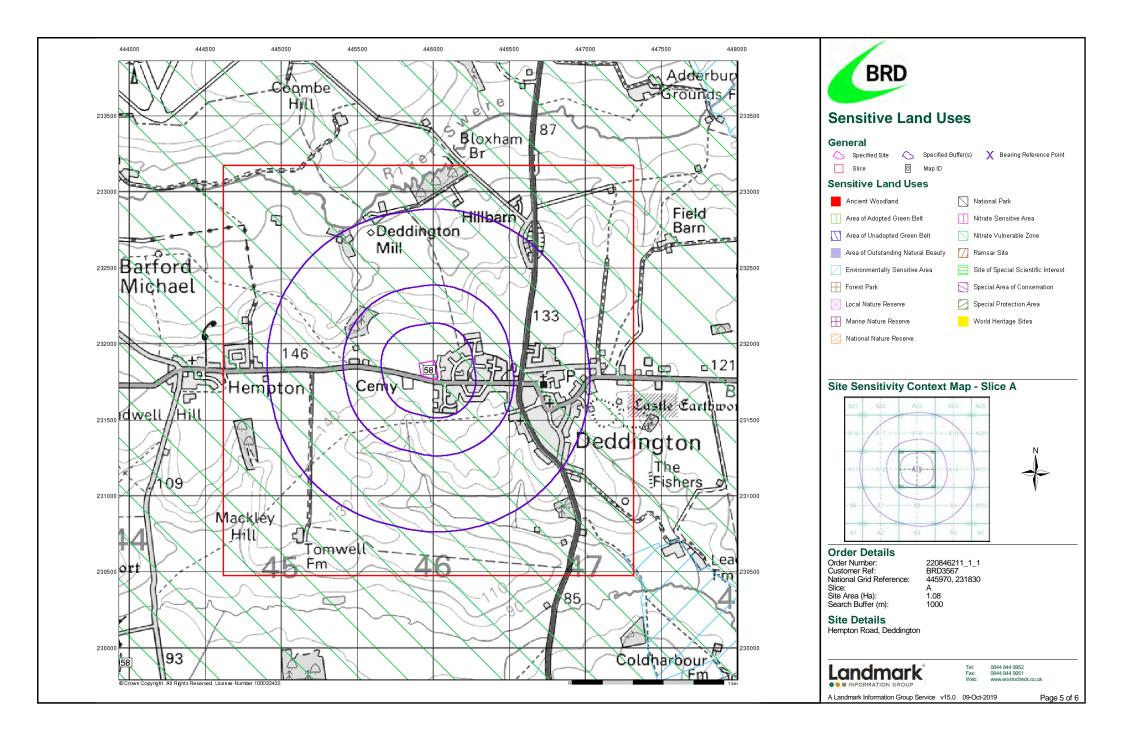

| Data Type                            | Page<br>Number | On Site | 0 to 250m | 251 to 500m | 501 to 1000m<br>(*up to 2000m) |
|--------------------------------------|----------------|---------|-----------|-------------|--------------------------------|
| Sensitive Land Use                   |                |         |           |             |                                |
| Ancient Woodland                     |                |         |           |             |                                |
| Areas of Adopted Green Belt          |                |         |           |             |                                |
| Areas of Unadopted Green Belt        |                |         |           |             |                                |
| Areas of Outstanding Natural Beauty  |                |         |           |             |                                |
| Environmentally Sensitive Areas      |                |         |           |             |                                |
| Forest Parks                         |                |         |           |             |                                |
| Local Nature Reserves                |                |         |           |             |                                |
| Marine Nature Reserves               |                |         |           |             |                                |
| National Nature Reserves             |                |         |           |             |                                |
| National Parks                       |                |         |           |             |                                |
| Nitrate Sensitive Areas              |                |         |           |             |                                |
| Nitrate Vulnerable Zones             | pg 17          | 1       |           |             |                                |
| Ramsar Sites                         |                |         |           |             |                                |
| Sites of Special Scientific Interest |                |         |           |             |                                |
| Special Areas of Conservation        |                |         |           |             |                                |
| Special Protection Areas             |                |         |           |             |                                |
| World Heritage Sites                 |                |         |           |             |                                |