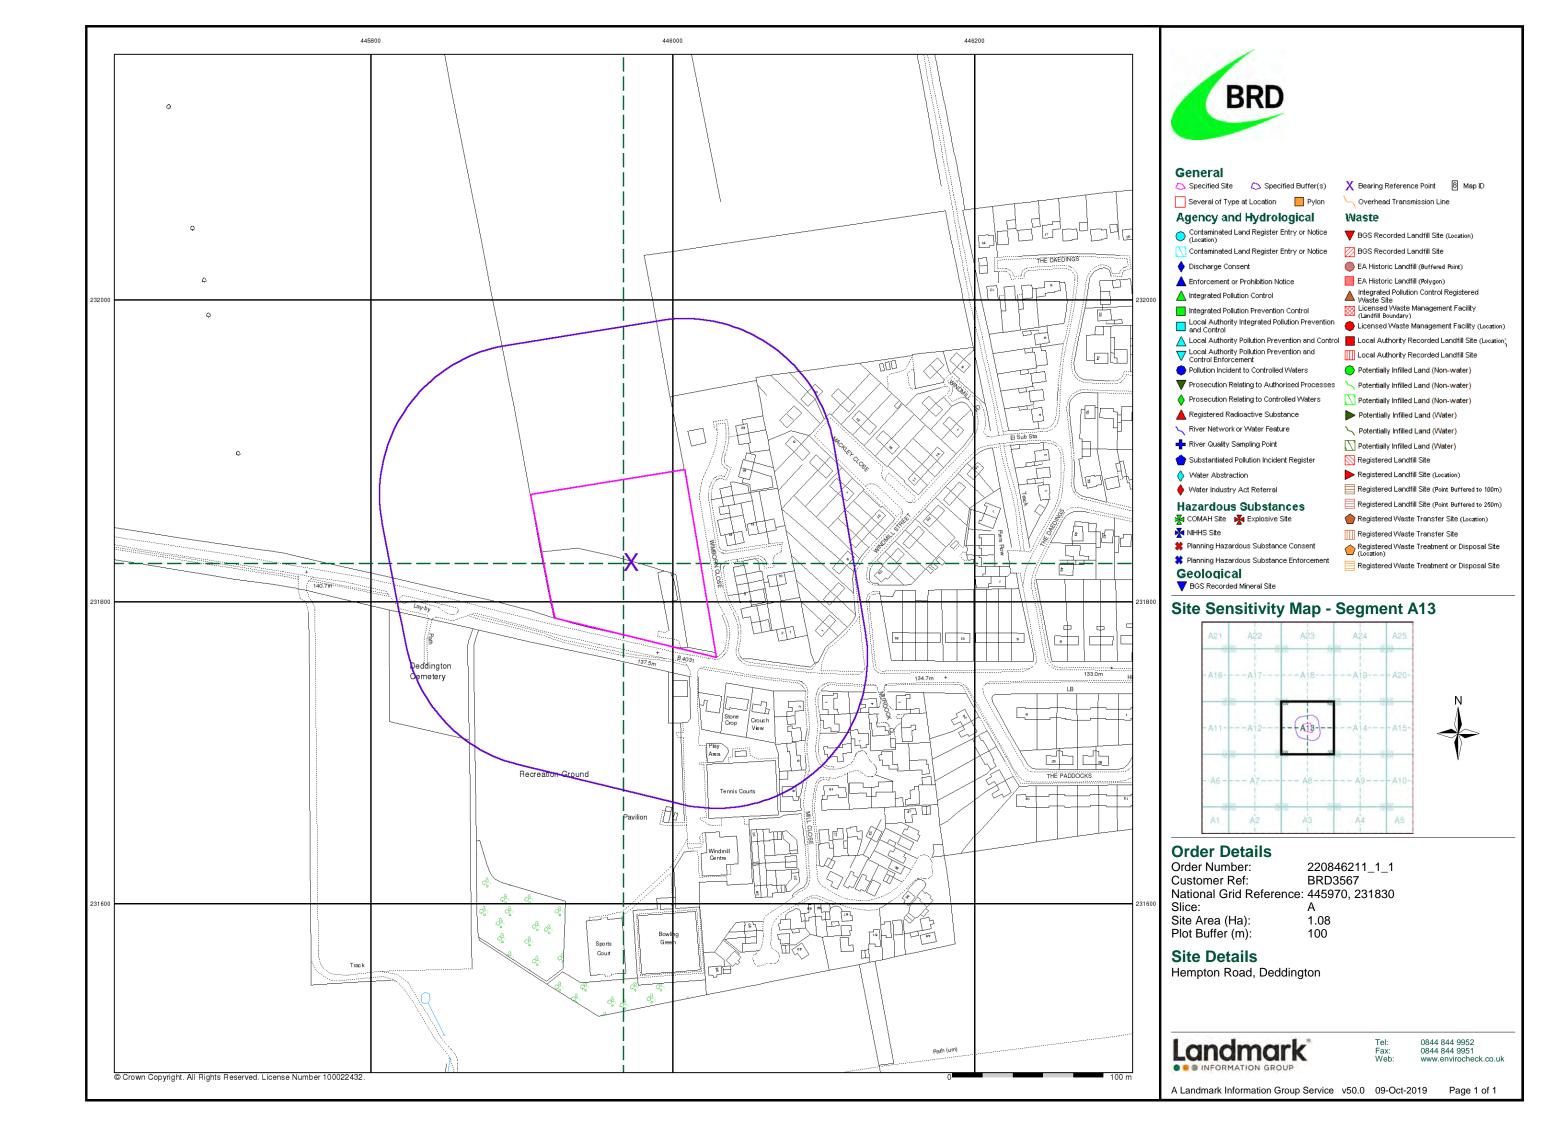

#### Introduction

The Environment Act 1995 has made site sensitivity a key issue, as the legislation pays as much attention to the pathways by which contamination could spread, and to the vulnerable targets of contamination, as it does the potential sources of contamination.

For this reason, Landmark's Site Sensitivity maps and Datasheet(s) place great emphasis on statutory data provided by the Environment Agency/Natural Resources Wales and the Scottish Environment Protection Agency; it also incorporates data from Natural England (and the Scottish and Welsh equivalents) and Local Authorities; and highlights hydrogeological features required by environmental and geotechnical consultants. It does not include any information concerning past uses of land. The datasheet is produced by querying the Landmark database to a distance defined by the client from a site boundary provided by the client.

In this datasheet the National Grid References (NGRs) are rounded to the nearest 10m in accordance with Landmark's agreements with a number of Data Suppliers.