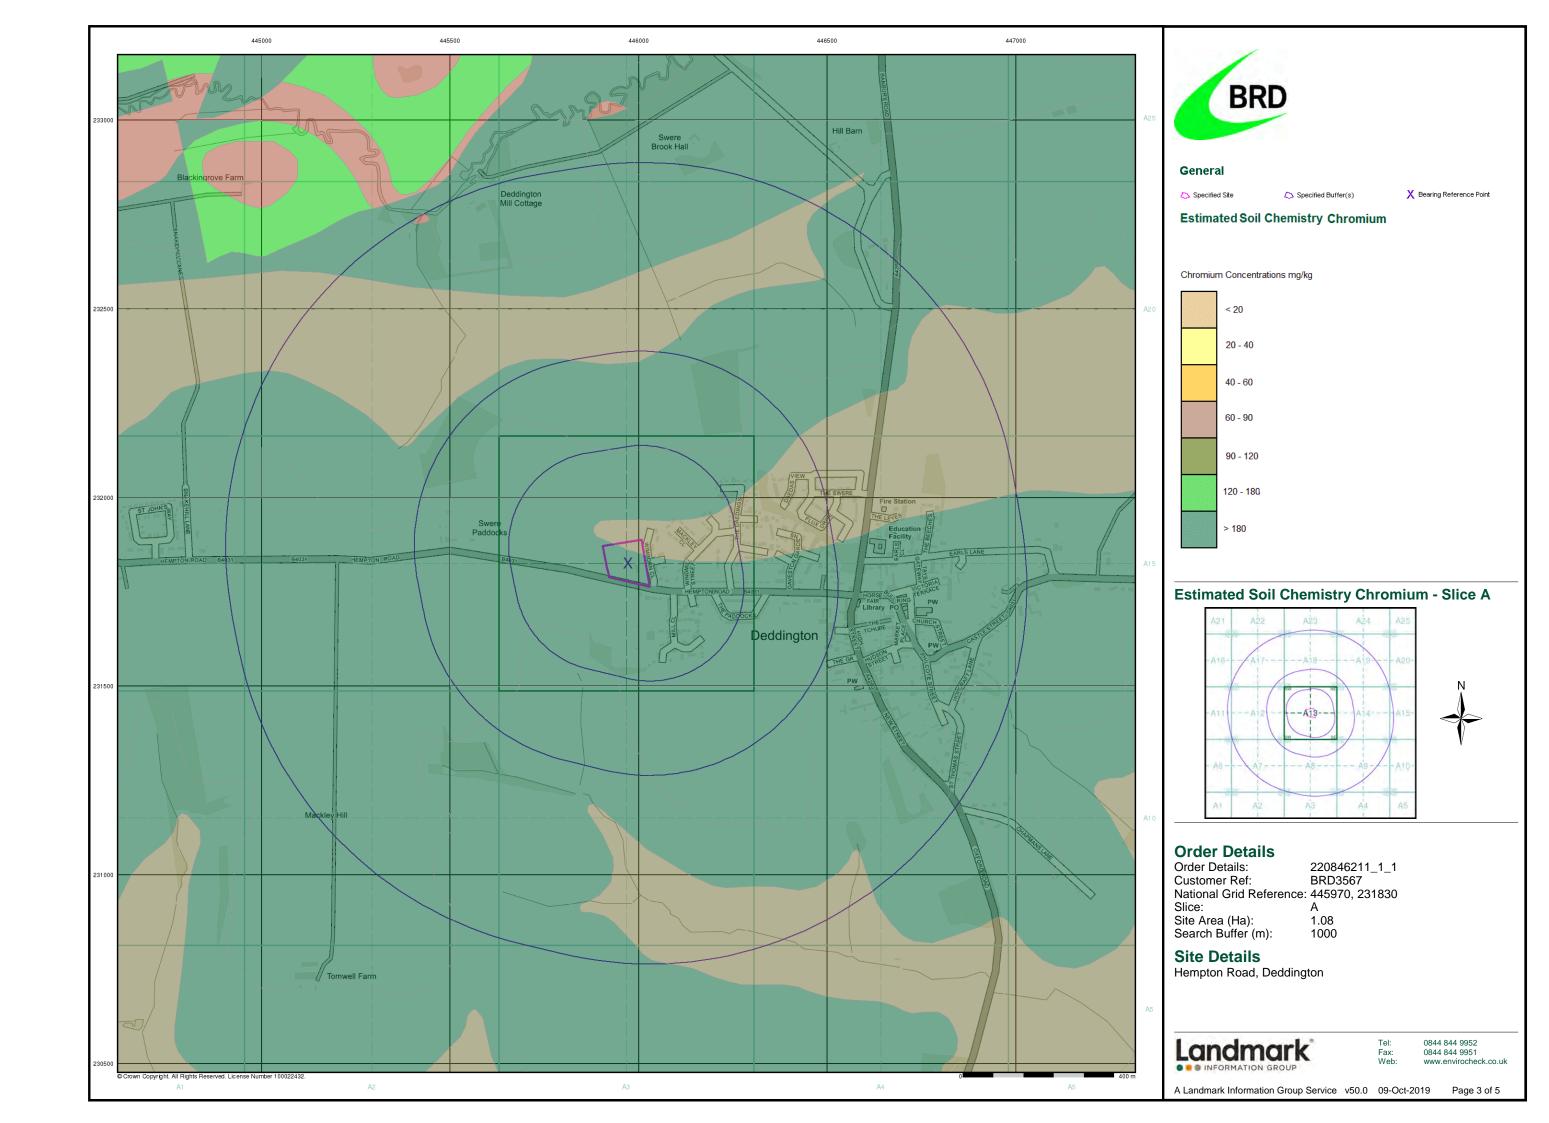

| Data Type                                                         | Page<br>Number | On Site | 0 to 250m | 251 to 500m | 501 to 1000m<br>(*up to 2000m) |
|-------------------------------------------------------------------|----------------|---------|-----------|-------------|--------------------------------|
| Geological                                                        |                |         |           |             |                                |
| BGS 1:625,000 Solid Geology                                       | pg 9           | Yes     | n/a       | n/a         | n/a                            |
| BGS Estimated Soil Chemistry                                      | pg 9           | Yes     | Yes       | Yes         | Yes                            |
| BGS Recorded Mineral Sites                                        | pg 12          |         |           |             | 3                              |
| BGS Urban Soil Chemistry                                          |                |         |           |             |                                |
| BGS Urban Soil Chemistry Averages                                 |                |         |           |             |                                |
| CBSCB Compensation District                                       |                |         | n/a       | n/a         | n/a                            |
| Coal Mining Affected Areas                                        |                |         | n/a       | n/a         | n/a                            |
| Mining Instability                                                |                |         | n/a       | n/a         | n/a                            |
| Man-Made Mining Cavities                                          |                |         |           |             |                                |
| Natural Cavities                                                  |                |         |           |             |                                |
| Non Coal Mining Areas of Great Britain                            |                |         |           | n/a         | n/a                            |
| Potential for Collapsible Ground Stability Hazards                | pg 13          | Yes     |           | n/a         | n/a                            |
| Potential for Compressible Ground Stability Hazards               |                |         |           | n/a         | n/a                            |
| Potential for Ground Dissolution Stability Hazards                |                |         |           | n/a         | n/a                            |
| Potential for Landslide Ground Stability Hazards                  | pg 13          | Yes     | Yes       | n/a         | n/a                            |
| Potential for Running Sand Ground Stability Hazards               |                |         |           | n/a         | n/a                            |
| Potential for Shrinking or Swelling Clay Ground Stability Hazards | pg 13          | Yes     | Yes       | n/a         | n/a                            |
| Radon Potential - Radon Affected Areas                            | pg 13          | Yes     | n/a       | n/a         | n/a                            |
| Radon Potential - Radon Protection Measures                       | pg 13          | Yes     | n/a       | n/a         | n/a                            |
| Industrial Land Use                                               |                |         |           |             |                                |
| Contemporary Trade Directory Entries                              | pg 14          |         |           |             | 14                             |
| Fuel Station Entries                                              | pg 15          |         |           |             | 1                              |
| Points of Interest - Commercial Services                          | pg 15          |         | 1         |             | 5                              |
| Points of Interest - Education and Health                         |                |         |           |             |                                |
| Points of Interest - Manufacturing and Production                 | pg 15          |         |           |             | 4                              |
| Points of Interest - Public Infrastructure                        | pg 16          |         | 2         |             | 2                              |
| Points of Interest - Recreational and Environmental               | pg 16          |         | 1         |             |                                |
| Gas Pipelines                                                     |                |         |           |             |                                |
| Underground Electrical Cables                                     |                |         |           |             |                                |

| Map<br>ID |                                                                                  | Details                                                                                                               | Quadrant<br>Reference<br>(Compass<br>Direction) | Estimated<br>Distance<br>From Site | Contact | NGR              |
|-----------|----------------------------------------------------------------------------------|-----------------------------------------------------------------------------------------------------------------------|-------------------------------------------------|------------------------------------|---------|------------------|
|           | BGS 1:625,000 Solid                                                              | d Geology                                                                                                             |                                                 |                                    |         |                  |
|           | Description:                                                                     | Lias Group                                                                                                            | A13NE<br>(W)                                    | 0                                  | 1       | 445973<br>231827 |
|           | BGS Estimated Soil                                                               | Chemistry                                                                                                             |                                                 |                                    |         |                  |
|           | Source:<br>Soil Sample Type:<br>Arsenic<br>Concentration:                        | British Geological Survey, National Geoscience Information Service<br>Rural Soil<br>>120 mg/kg                        | A13NE<br>(W)                                    | 0                                  | 1       | 445973<br>231827 |
|           | Cadmium Concentration: Chromium                                                  | <1.8 mg/kg<br>>180mg/kg                                                                                               |                                                 |                                    |         |                  |
|           | Concentration: Lead Concentration: Nickel Concentration:                         | <100 mg/kg<br>>100 mg/kg                                                                                              |                                                 |                                    |         |                  |
|           | BGS Estimated Soil                                                               | Chemistry                                                                                                             |                                                 |                                    |         |                  |
|           | Source: Soil Sample Type: Arsenic Concentration: Cadmium Concentration: Chromium | British Geological Survey, National Geoscience Information Service Rural Soil 35 - 45 mg/kg <1.8 mg/kg 90 - 120 mg/kg | A13NE<br>(N)                                    | 0                                  | 1       | 445982<br>231859 |
|           | Concentration:<br>Lead Concentration:<br>Nickel<br>Concentration:                | <100 mg/kg<br>30 - 45 mg/kg                                                                                           |                                                 |                                    |         |                  |
|           | BGS Estimated Soil                                                               |                                                                                                                       |                                                 |                                    |         |                  |
|           | Source:<br>Soil Sample Type:<br>Arsenic<br>Concentration:                        | British Geological Survey, National Geoscience Information Service<br>Rural Soil<br>>120 mg/kg                        | A13NE<br>(N)                                    | 113                                | 1       | 445973<br>232000 |
|           | Cadmium Concentration: Chromium                                                  | <1.8 mg/kg<br>>180mg/kg                                                                                               |                                                 |                                    |         |                  |
|           | Concentration: Lead Concentration: Nickel Concentration:                         |                                                                                                                       |                                                 |                                    |         |                  |
|           | BGS Estimated Soil                                                               | Chamistry                                                                                                             |                                                 |                                    |         |                  |
|           | Source: Soil Sample Type: Arsenic Concentration:                                 | British Geological Survey, National Geoscience Information Service<br>Rural Soil<br>60 - 120 mg/kg                    | A13SW<br>(SW)                                   | 173                                | 1       | 445866<br>231623 |
|           | Cadmium Concentration:                                                           | <1.8 mg/kg                                                                                                            |                                                 |                                    |         |                  |
|           | Chromium Concentration: Lead Concentration:                                      |                                                                                                                       |                                                 |                                    |         |                  |
|           | Nickel<br>Concentration:                                                         | 80 - 100 mg/kg                                                                                                        |                                                 |                                    |         |                  |
|           | BGS Estimated Soil                                                               | Chemistry                                                                                                             |                                                 |                                    |         |                  |
|           | Source:<br>Soil Sample Type:<br>Arsenic<br>Concentration:                        | British Geological Survey, National Geoscience Information Service<br>Rural Soil<br>60 - 120 mg/kg                    | A13NW<br>(N)                                    | 240                                | 1       | 445964<br>232126 |
|           | Cadmium Concentration: Chromium                                                  | <1.8 mg/kg<br>>180mg/kg                                                                                               |                                                 |                                    |         |                  |
|           | Concentration:<br>Lead Concentration:                                            | <100 mg/kg                                                                                                            |                                                 |                                    |         |                  |
|           | Nickel Concentration:                                                            | 80 - 100 mg/kg                                                                                                        |                                                 |                                    |         |                  |
|           | BGS Estimated Soil                                                               | Chemistry                                                                                                             |                                                 |                                    |         |                  |
|           | Source:<br>Soil Sample Type:<br>Arsenic                                          | British Geological Survey, National Geoscience Information Service<br>Rural Soil and Sediment<br>>120 mg/kg           | A13SE<br>(S)                                    | 264                                | 1       | 445973<br>231500 |
|           | Concentration:<br>Cadmium<br>Concentration:                                      | <1.8 mg/kg                                                                                                            |                                                 |                                    |         |                  |
|           | Chromium Concentration: Lead Concentration:                                      | >180mg/kg                                                                                                             |                                                 |                                    |         |                  |
|           | Nickel Concentration:                                                            | >100 mg/kg                                                                                                            |                                                 |                                    |         |                  |