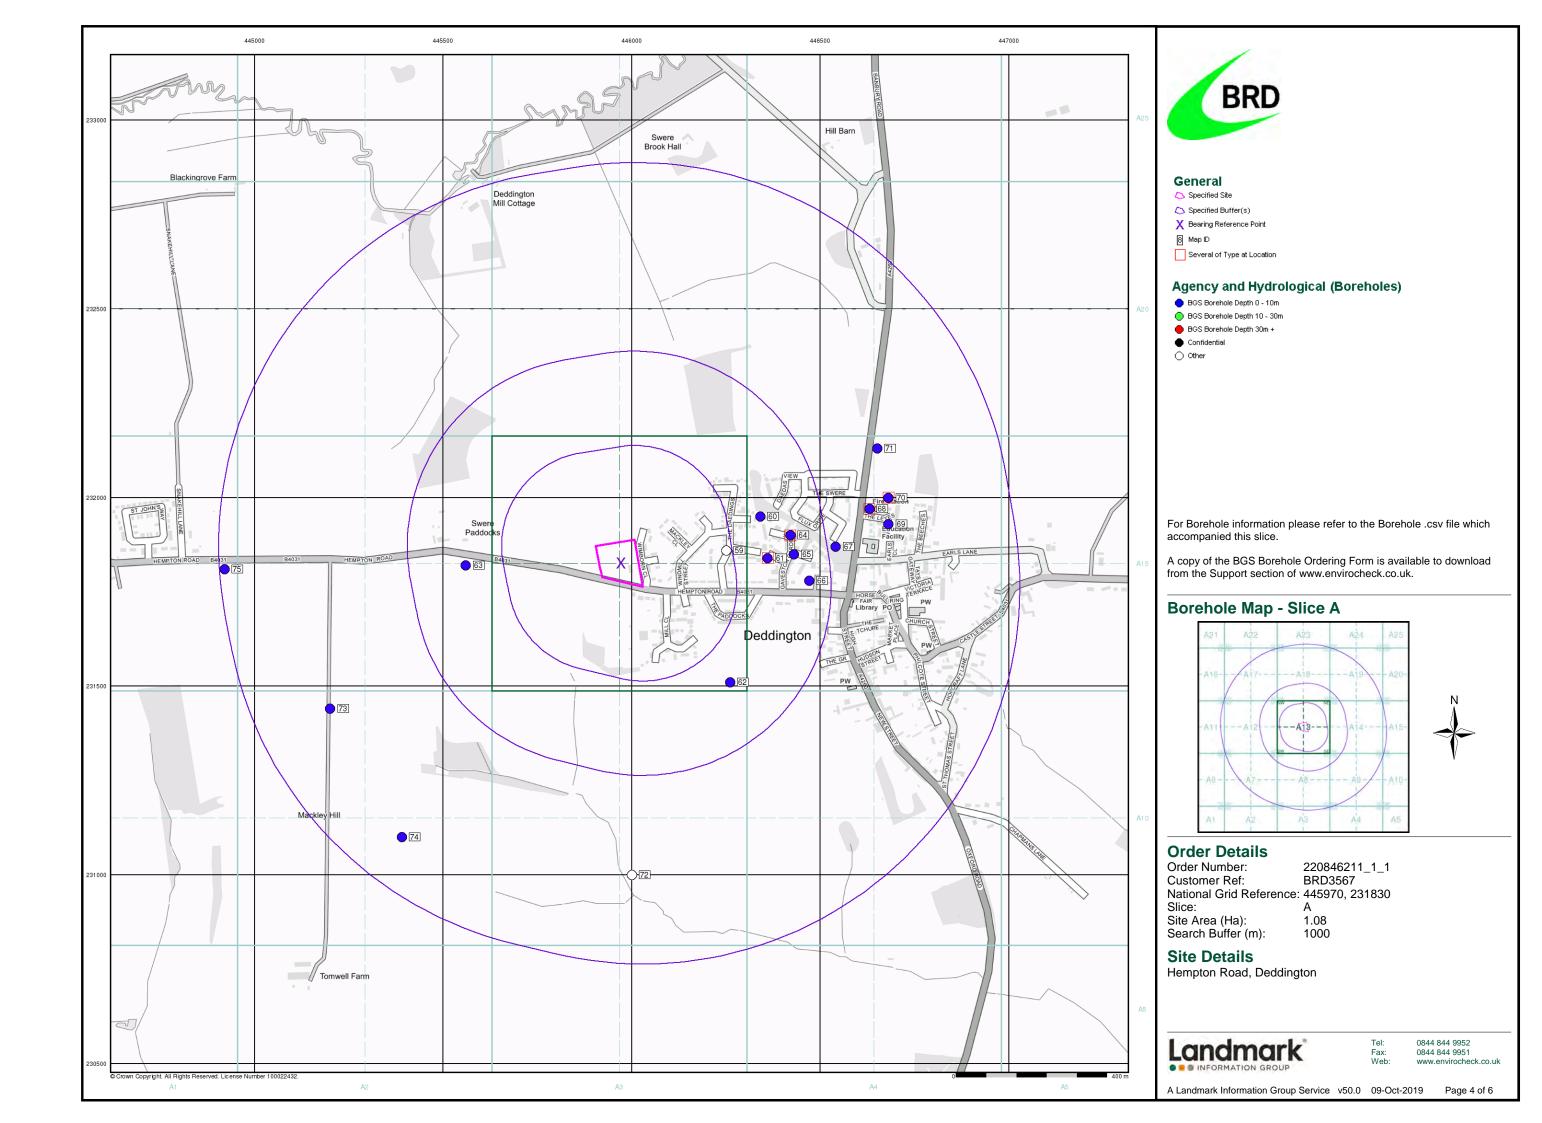

| Map<br>ID |                                                                                                                                                                                                                                                    | Details                                                                                                                                                                                                                                                                                                                                                          | Quadrant<br>Reference<br>(Compass<br>Direction) | Estimated<br>Distance<br>From Site | Contact | NGR              |
|-----------|----------------------------------------------------------------------------------------------------------------------------------------------------------------------------------------------------------------------------------------------------|------------------------------------------------------------------------------------------------------------------------------------------------------------------------------------------------------------------------------------------------------------------------------------------------------------------------------------------------------------------|-------------------------------------------------|------------------------------------|---------|------------------|
|           | BGS Groundwater I<br>Flooding Type:                                                                                                                                                                                                                | Flooding Susceptibility Limited Potential for Groundwater Flooding to Occur                                                                                                                                                                                                                                                                                      | A13NE<br>(W)                                    | 0                                  | 1       | 445973<br>231827 |
| 1         | Discharge Consent Operator: Property Type: Location: Authority: Catchment Area: Reference: Permit Version: Effective Date: Issued Date: Revocation Date: Discharge Type: Discharge Environment: Receiving Water: Status: Positional Accuracy:      | Thames Water Utilities Ltd PUMPING STATION ON SEWERAGE NETWORK (WATER COMPANY) Deddington Environment Agency, Thames Region Not Supplied Temp.0824 1 2nd November 1989 2nd November 1989 25th November 1997 Sewage Discharges - Pumping Station - Water Company Freshwater Stream/River  River Cherwell Authorisation revoked Located by supplier to within 100m | A14SW<br>(SE)                                   | 540                                | 2       | 446500<br>231500 |
|           | Nearest Surface Wa                                                                                                                                                                                                                                 | nter Feature                                                                                                                                                                                                                                                                                                                                                     | A13SW<br>(SW)                                   | 263                                | -       | 445839<br>231540 |
| 2         | Location: Prosecution Text: Prosecution Act: Hearing Date: Verdict: Fine: Costs:                                                                                                                                                                   | ing to Authorised Processes  A4260, Deddington, Oxfordshire Fly-Tipping One Tonne Of Soil Into A Lay-By Epa90 S33 & S34 2nd May 2003 Guilty 200 400 Manually positioned to the road within the address or location                                                                                                                                               | A19SE<br>(NE)                                   | 745                                | 2       | 446649<br>232267 |
|           | River Quality Name: GQA Grade: Reach: Estimated Distance (km): Flow Rate: Flow Type: Year:                                                                                                                                                         | Swere River Quality B Barford St.Michael Stw - Cherwell 7.4  Flow less than 0.62 cumecs River 2000                                                                                                                                                                                                                                                               | A18NW<br>(N)                                    | 823                                | 2       | 445714<br>232671 |
| 3         | Water Abstractions Operator: Licence Number: Permit Version: Location: Authority: Abstraction Type: Source: Daily Rate (m3): Yearly Rate (m3): Details: Authorised Start: Authorised End: Permit Start Date: Permit End Date: Positional Accuracy: | J R Pocock 28/39/14/0098 Not Supplied Manor Farm, DEDDINGTON Environment Agency, Thames Region Agriculture (General) Not Supplied Groundwater 5 1363 Status: Revoked; Lapsed Or Cancelled Not Supplied Located by supplier to within 100m                | A14NW<br>(E)                                    | 488                                | 2       | 446500<br>231900 |
|           | Water Abstractions Operator: Licence Number: Permit Version: Location: Authority: Abstraction Type: Source: Daily Rate (m3): Yearly Rate (m3): Details: Authorised Start: Authorised End: Permit Start Date: Permit End Date:                      | C F Fuller & Son (Deddington) Ltd 28/39/14/0054 100 Earls Farm, Deddington Environment Agency, Thames Region General Farming And Domestic Water may be abstracted from a single point Groundwater 11 4091 Earls Farm, Deddington 01 January 31 December 10th February 1992 Not Supplied Located by supplier to within 100m                                       | A20SW<br>(NE)                                   | 1298                               | 2       | 447200<br>232400 |