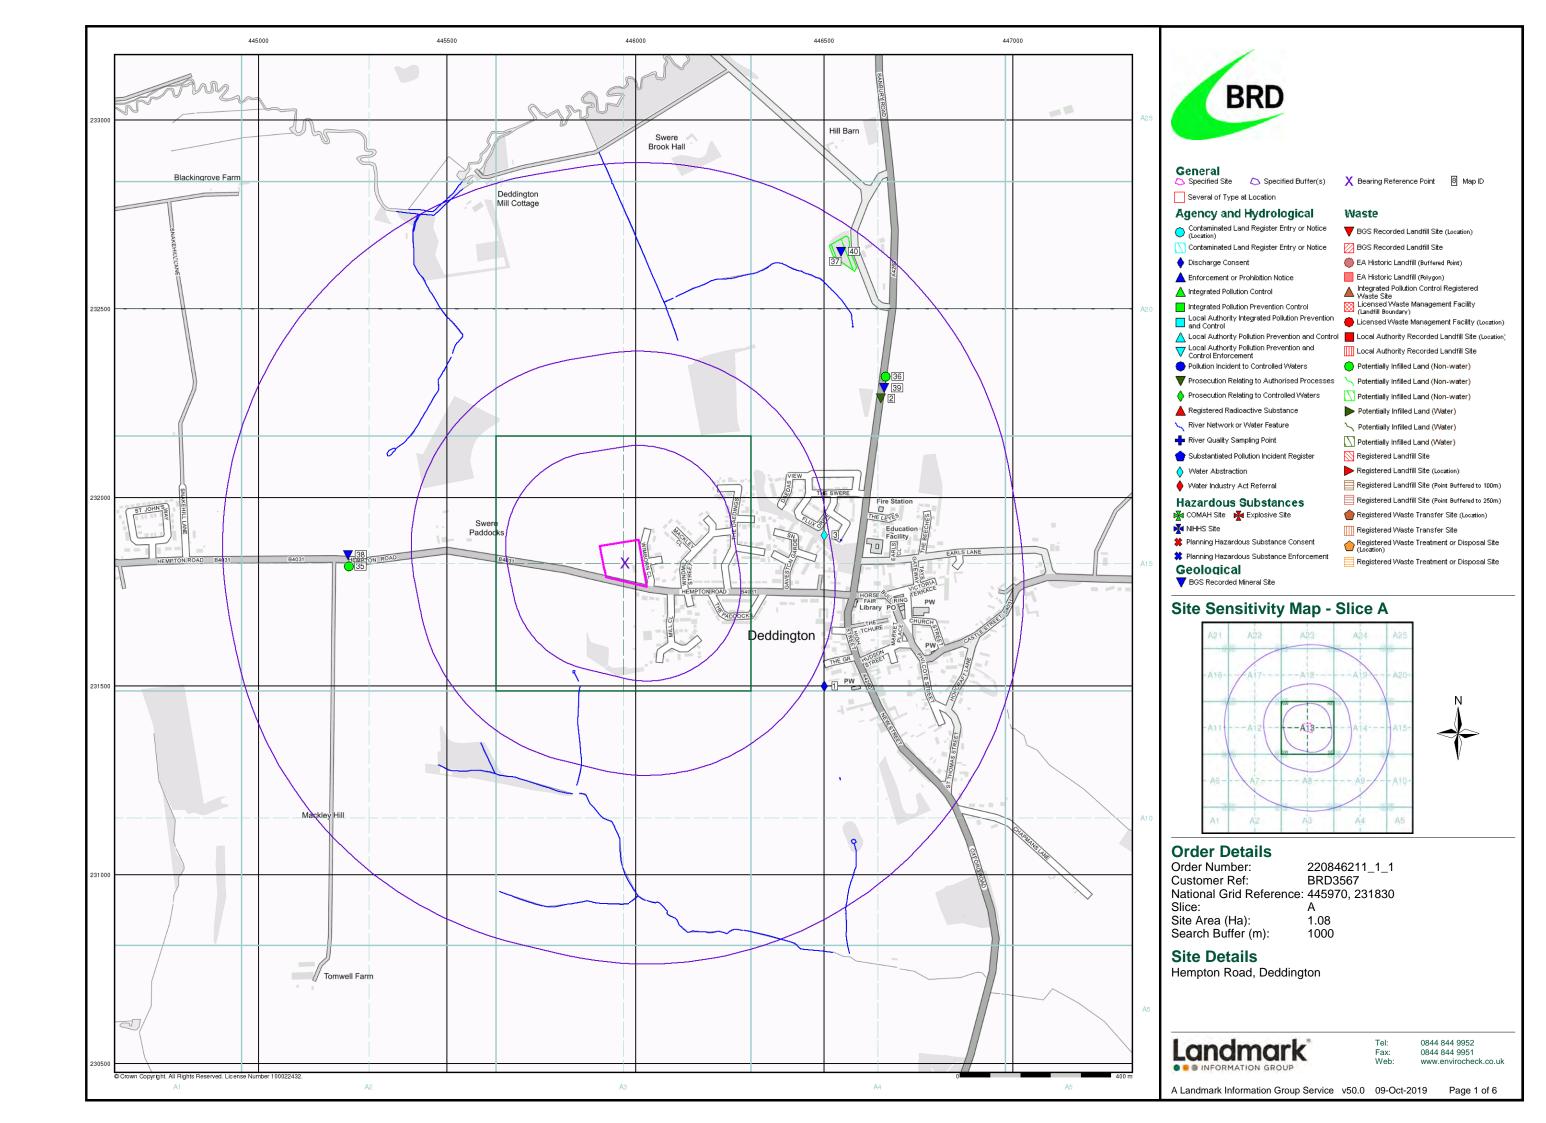

#### **Order Details:**

**Order Number:** 

220846211\_1\_1

**Customer Reference:** 

BRD3567

**National Grid Reference:** 

445970, 231830

Slice:

Α

Site Area (Ha):

1.08

Search Buffer (m):

1000

#### **Site Details:**

Hempton Road Deddington

#### Report Version v53.0

| Data Type                                                     | Page<br>Number | On Site | 0 to 250m | 251 to 500m | 501 to 1000m<br>(*up to 2000m) |
|---------------------------------------------------------------|----------------|---------|-----------|-------------|--------------------------------|
| Agency & Hydrological                                         |                |         |           |             |                                |
| BGS Groundwater Flooding Susceptibility                       | pg 1           | Yes     |           |             | n/a                            |
| Contaminated Land Register Entries and Notices                |                |         |           |             |                                |
| Discharge Consents                                            | pg 1           |         |           |             | 1                              |
| Prosecutions Relating to Controlled Waters                    |                |         | n/a       | n/a         | n/a                            |
| Enforcement and Prohibition Notices                           |                |         |           |             |                                |
| Integrated Pollution Controls                                 |                |         |           |             |                                |
| Integrated Pollution Prevention And Control                   |                |         |           |             |                                |
| Local Authority Integrated Pollution Prevention And Control   |                |         |           |             |                                |
| Local Authority Pollution Prevention and Controls             |                |         |           |             |                                |
| Local Authority Pollution Prevention and Control Enforcements |                |         |           |             |                                |
| Nearest Surface Water Feature                                 | pg 1           |         |           | Yes         |                                |
| Pollution Incidents to Controlled Waters                      |                |         |           |             |                                |
| Prosecutions Relating to Authorised Processes                 | pg 1           |         |           |             | 1                              |
| Registered Radioactive Substances                             |                |         |           |             |                                |
| River Quality                                                 | pg 1           |         |           |             | 1                              |
| River Quality Biology Sampling Points                         |                |         |           |             |                                |
| Substantiated Pollution Incident Register                     |                |         |           |             |                                |
| River Quality Chemistry Sampling Points                       |                |         |           |             |                                |
| Water Abstractions                                            | pg 1           |         |           | 1           | (*6)                           |
| Water Industry Act Referrals                                  |                |         |           |             |                                |
| Groundwater Vulnerability Map                                 | pg 3           | Yes     | n/a       | n/a         | n/a                            |
| Groundwater Vulnerability - Soluble Rock Risk                 |                |         | n/a       | n/a         | n/a                            |
| Groundwater Vulnerability - Local Information                 |                |         | n/a       | n/a         | n/a                            |
| Bedrock Aquifer Designations                                  | pg 4           | Yes     | n/a       | n/a         | n/a                            |
| Superficial Aquifer Designations                              |                |         | n/a       | n/a         | n/a                            |
| Source Protection Zones                                       |                |         |           |             |                                |
| Extreme Flooding from Rivers or Sea without Defences          |                |         |           | n/a         | n/a                            |
| Flooding from Rivers or Sea without Defences                  |                |         |           | n/a         | n/a                            |
| Areas Benefiting from Flood Defences                          |                |         |           | n/a         | n/a                            |
| Flood Water Storage Areas                                     |                |         |           | n/a         | n/a                            |
| Flood Defences                                                |                |         |           | n/a         | n/a                            |
| OS Water Network Lines                                        | pg 4           |         |           | 4           | 27                             |