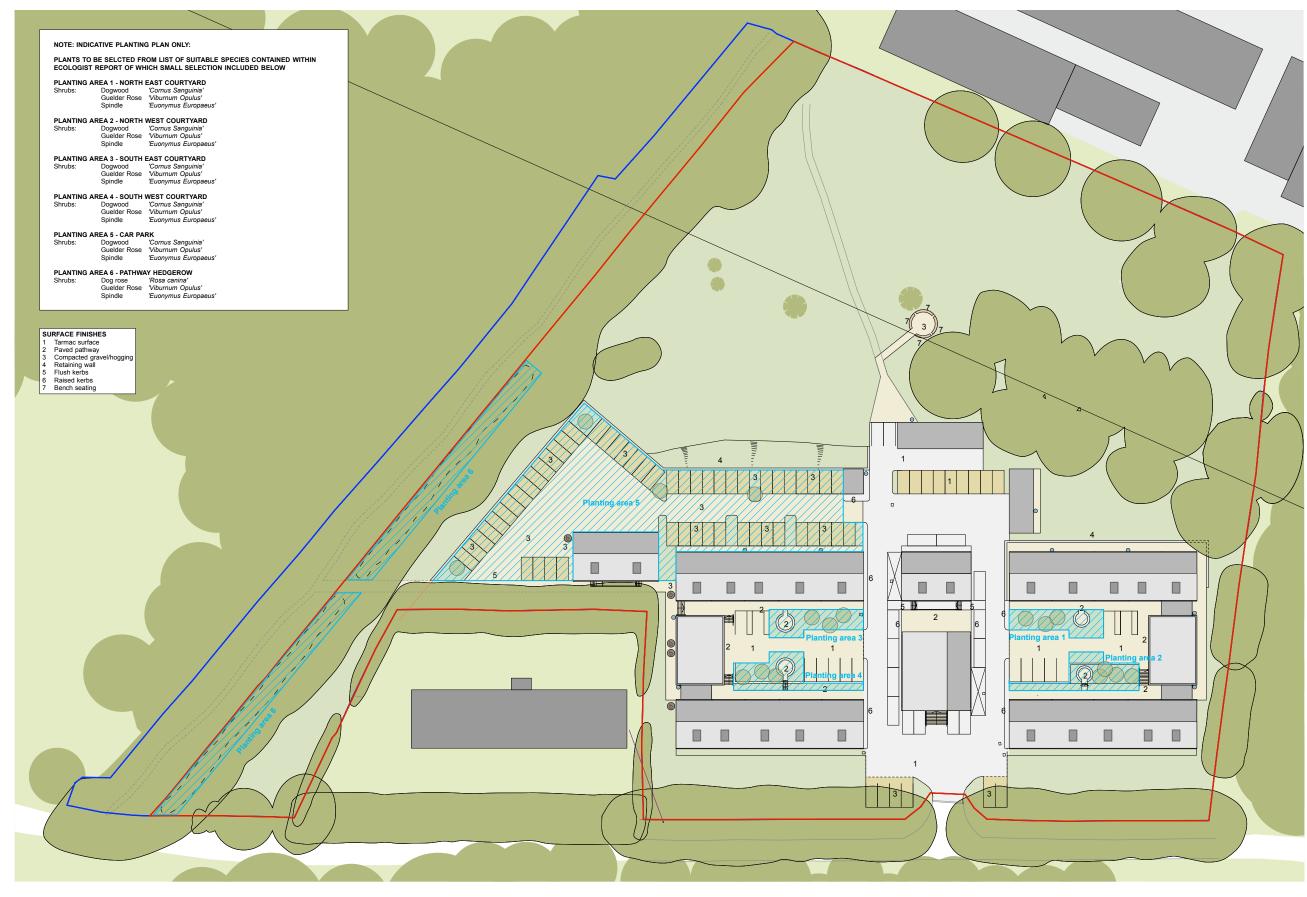

Proposed Site Plan Scale: 1:400

| Rev     Date     Dwn     Chckd     Description       03.04.20     AK     RG     PLANNING ISSUE | Rev Date Dwn Chckd Description | PLANNING ISSUE                                     | 6 King Streat Bristol B51 4E0<br>T 0117 269 2938 E info@fm-architects.co.uk<br>F 0117 329 9295 W fm-architects.co.uk                                             |  |
|------------------------------------------------------------------------------------------------|--------------------------------|----------------------------------------------------|------------------------------------------------------------------------------------------------------------------------------------------------------------------|--|
|                                                                                                |                                | 1 2/ ((1) (1) (3) (3)                              |                                                                                                                                                                  |  |
|                                                                                                |                                | water butt for irrigation (connected to downpipes) | All drawings are copyright                                                                                                                                       |  |
|                                                                                                |                                | built in bat box                                   | All drawings are copyright Report all discrepancies to project administrator Do not scale drawing for construction purposes All dimensions to be checked on site |  |
|                                                                                                |                                | planning application area                          |                                                                                                                                                                  |  |
|                                                                                                |                                | e electric car charging point                      | 0 25m                                                                                                                                                            |  |

|                                |          |    |    | ferguson mann architects |        |     |
|--------------------------------|----------|----|----|--------------------------|--------|-----|
| Hatch End, Middle Aston        |          |    |    | Proposed                 |        |     |
| Middle Aston Limited           |          |    |    | Landscape Plan (Overall) |        |     |
| Scale 1:400 @ A1<br>1:800 @ A3 | 15.05.19 | RG | AK | Job No<br>10949          | PL 126 | Rev |