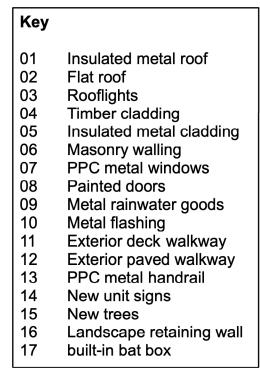

<sup>1</sup> Proposed Street (East) Elevation Scale: 1:200

2 Proposed Car Park (West) Elevation Scale: 1:200

|  |          |    |    |                | Rev | Date | Dwn | Chckd | Description |
|--|----------|----|----|----------------|-----|------|-----|-------|-------------|
|  | 03.04.20 | AK | RG | PLANNING ISSUE |     |      |     |       |             |
|  |          |    |    |                |     |      |     |       |             |
|  |          |    |    |                |     |      |     |       |             |
|  |          |    |    |                |     |      |     |       |             |
|  |          |    |    |                |     |      |     |       |             |
|  |          |    |    |                |     |      |     |       |             |
|  |          |    |    |                |     |      |     |       |             |
|  |          |    |    |                |     |      |     |       |             |
|  |          |    |    |                |     |      |     |       |             |
|  |          |    |    |                |     |      |     |       |             |
|  |          |    |    |                |     |      |     |       |             |