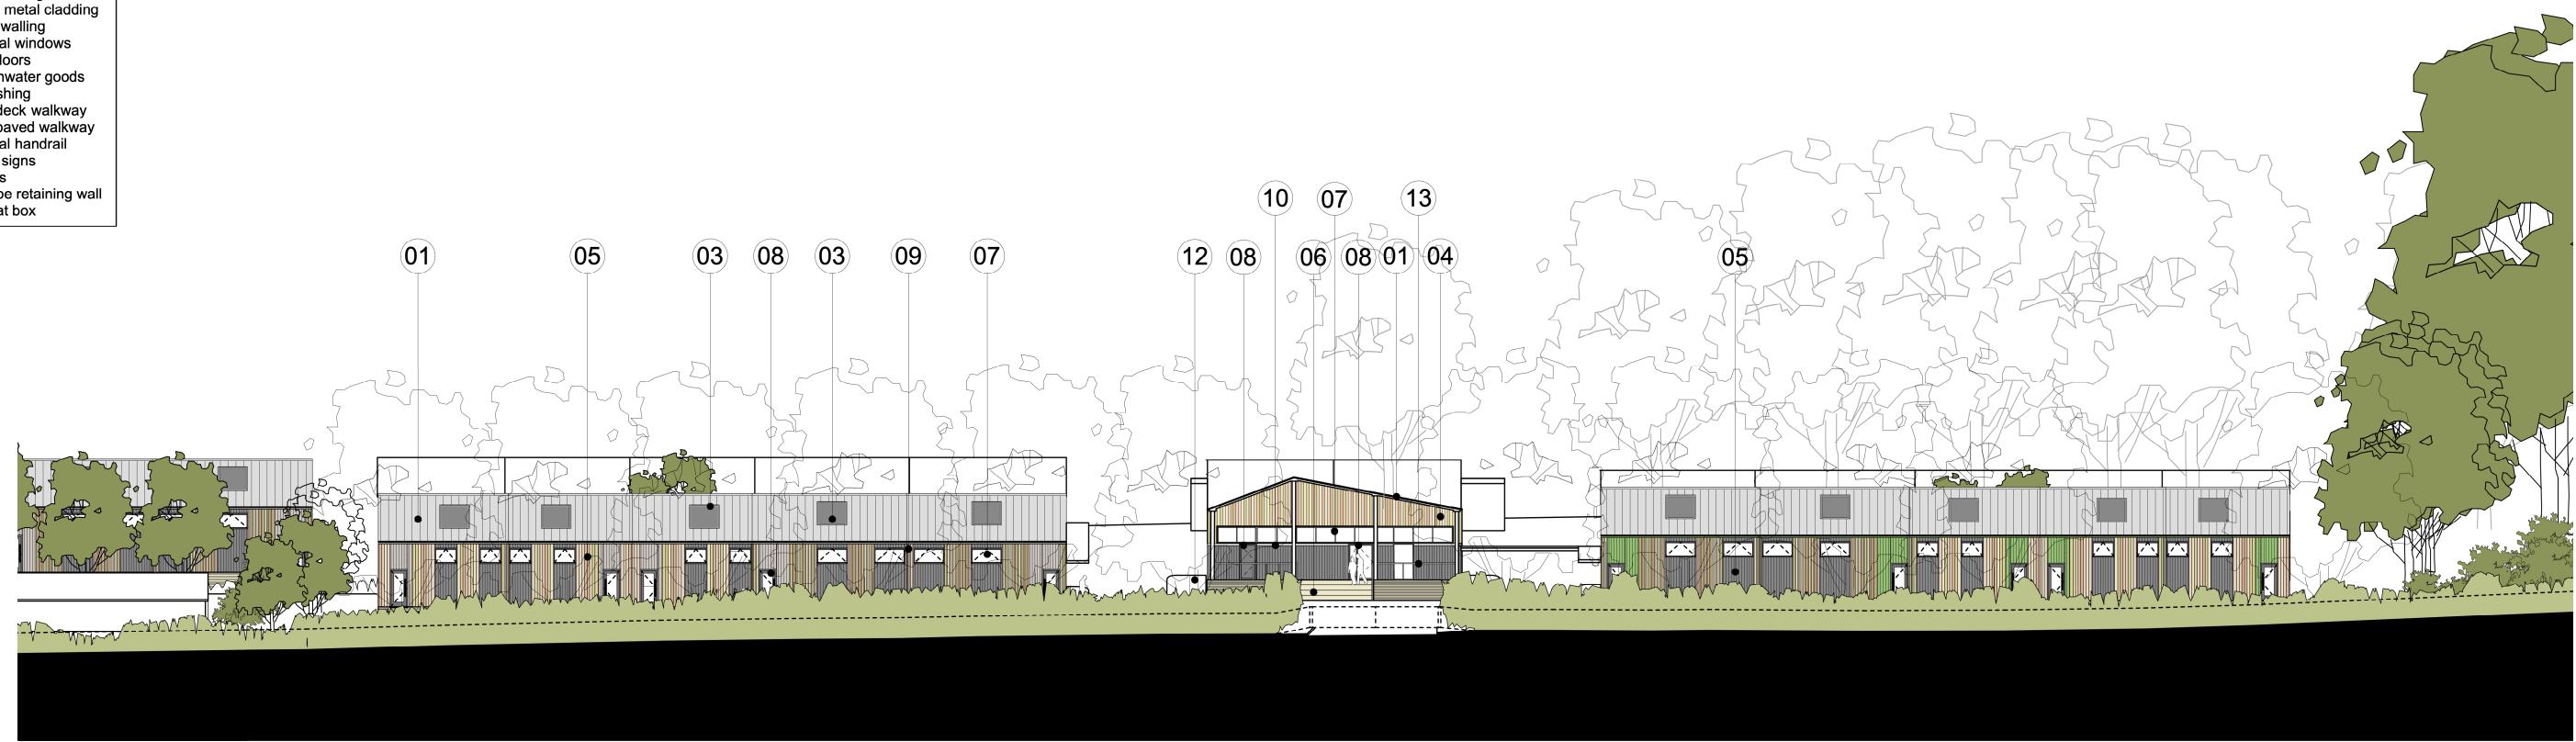

<sup>1</sup> Proposed Street (East) Elevation Scale: 1:200

2 Proposed Car Park (West) Elevation Scale: 1:200

|  |          |    |    |                | Rev | Date | Dwn | Chckd | Description |
|--|----------|----|----|----------------|-----|------|-----|-------|-------------|
|  | 03.04.20 | AK | RG | PLANNING ISSUE |     |      |     |       |             |
|  |          |    |    |                |     |      |     |       |             |
|  |          |    |    |                |     |      |     |       |             |
|  |          |    |    |                |     |      |     |       |             |
|  |          |    |    |                |     |      |     |       |             |
|  |          |    |    |                |     |      |     |       |             |
|  |          |    |    |                |     |      |     |       |             |
|  |          |    |    |                |     |      |     |       |             |
|  |          |    |    |                |     |      |     |       |             |
|  |          |    |    |                |     |      |     |       |             |
|  |          |    |    |                |     |      |     |       |             |