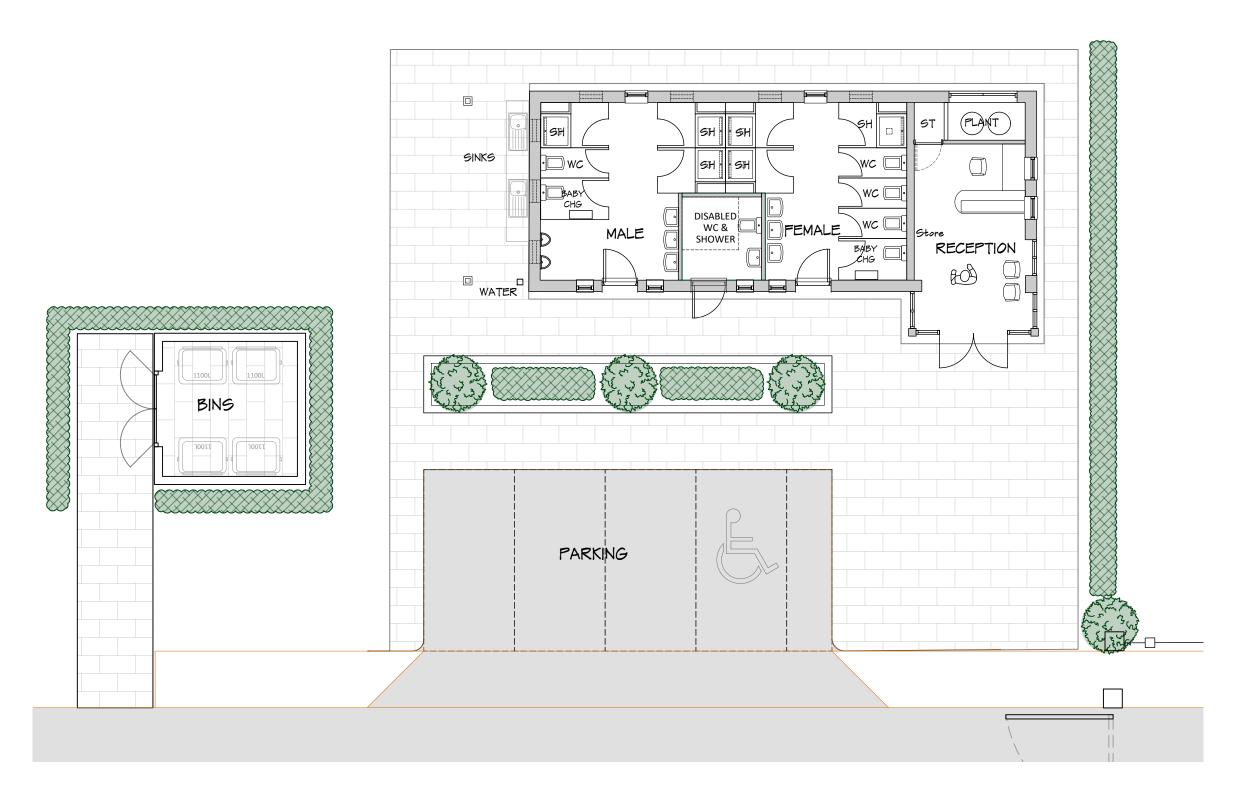

FLOOR PLAN SCALE 1:100

GROSS EXTERNAL AREA = 755QM

PROPOSED CAMP SITE AMENITY BUILDING FLOOR PLAN P20-077

PROJECT NO.

DRAWING NO. REV

O3 -

SIZE A3 ISSUE DATE 14-Apr-20 SCALE 1:100

status Planning

© COPY RIGHT Creation Design Ltd Registered in England No. 8240522. THE COPY RIGHT & THE CONTENT OF THIS DRAWING IS OWNED BY CREATION DESIGN LTD & CANNOT BE REPRODUCED PHYSICALLY OR ELECTRONICALLY WITH OUT PERMISSION