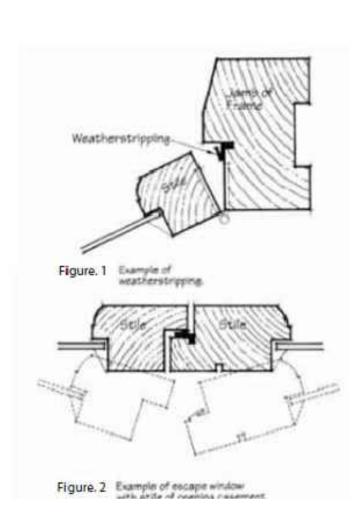

than standard double glazing.

Doors
A cover strip could be attached to the inside of the meeting stile on one of the door leaves to cut down on drafts.

The personnel door to the workshop would have a traditional thumb latch, there would be an additional rim lock as is found at the property.

The Garage doors will have internal bolts/bars with no external handles.

Existing strap hinges on site are acceptable, painted black but need to altered in size to suit the door width.