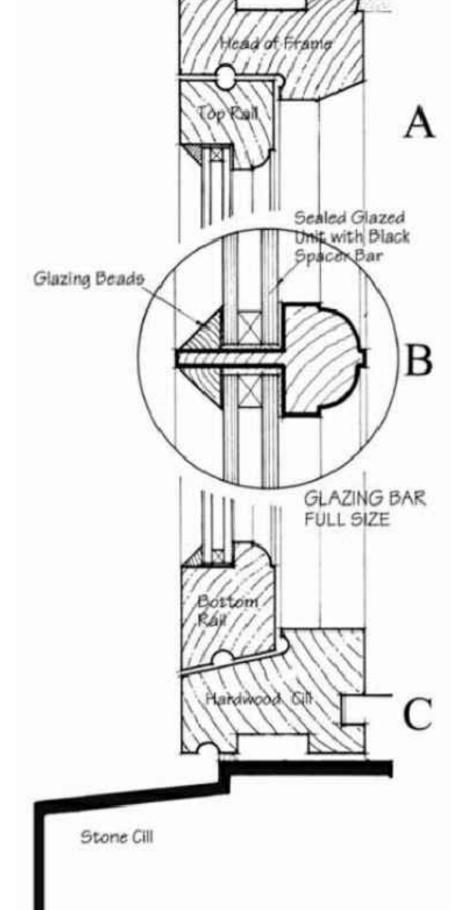

<u>Windows</u>
The window should have a true glazing bar, not planted/glued on to

Edge spacers should be non-metallic finish - matt black works better if the window is to be painted a non-white. Slimline double glazing (between 10-16mm thick) would look better