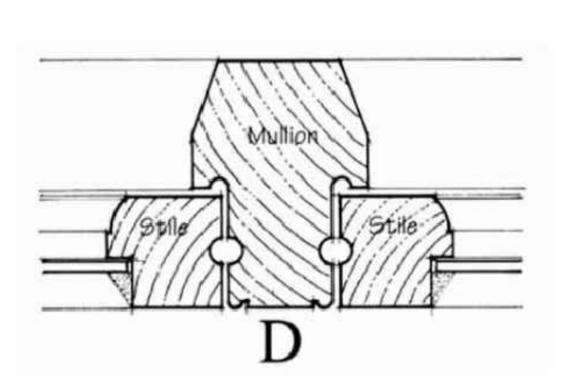

<u>Windows</u>
The window should have a true glazing bar, not planted/glued on to

Edge spacers should be non-metallic finish - matt black works better if the window is to be painted a non-white. Slimline double glazing (between 10-16mm thick) would look better