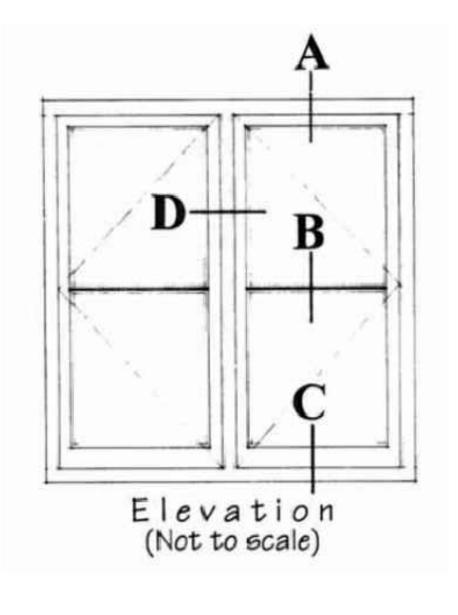

<u>Windows</u>
The window should have a true glazing bar, not planted/glued on to

Edge spacers should be non-metallic finish - matt black works better if the window is to be painted a non-white. Slimline double glazing (between 10-16mm thick) would look better

than standard double glazing.

Doors
A cover strip could be attached to the inside of the meeting stile on one of the door leaves to cut down on drafts.

The personnel door to the workshop would have a traditional thumb latch, there would be an additional rim lock as is found at the property.