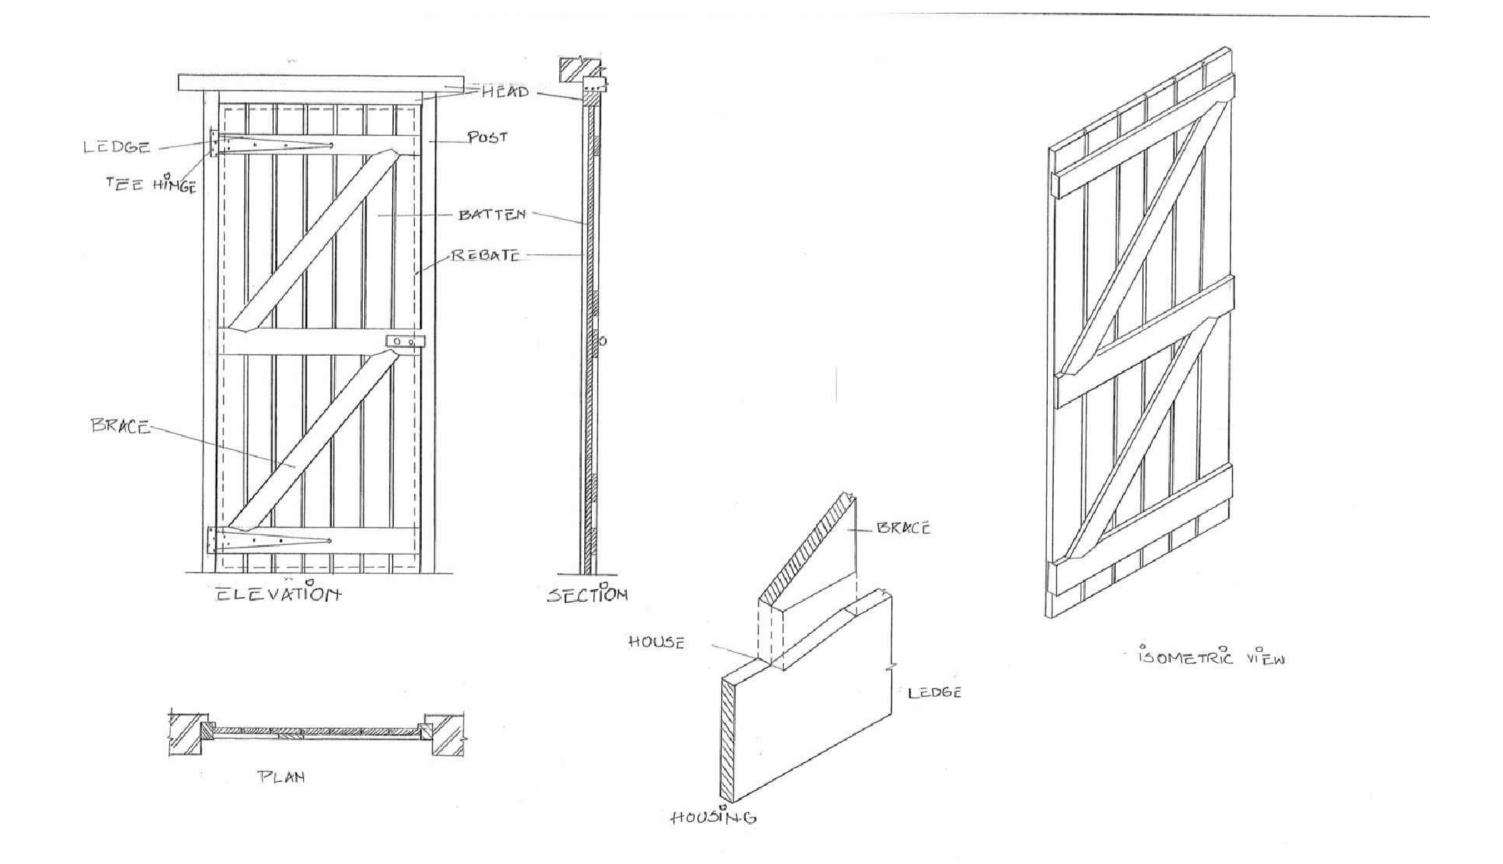

than standard double glazing.

Doors
A cover strip could be attached to the inside of the meeting stile on one of the door leaves to cut down on drafts.

The personnel door to the workshop would have a traditional thumb latch, there would be an additional rim lock as is found at the property.

The Garage doors will have internal bolts/bars with no external handles.

Existing strap hinges on site are acceptable, painted black but need to altered in size to suit the door width.